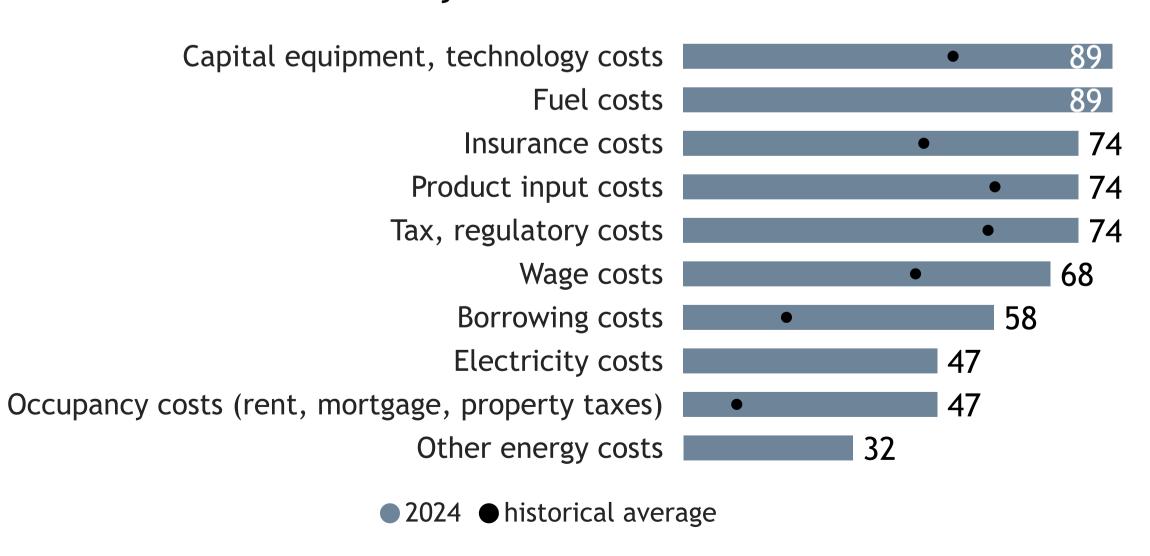

### Business Barometer, 2024 in retrospect, Manitoba, all sectors



#### Limitations on sales or production growth









# Business Barometer, 2024 in retrospect, Manitoba, Agriculture\*













### Business Barometer, 2024 in retrospect, Manitoba, Construction













## Business Barometer, 2024 in retrospect, Manitoba, Manufacturing













### Business Barometer, 2024 in retrospect, Manitoba, Wholesale\*



#### Limitations on sales or production growth







### Business Barometer, 2024 in retrospect, Manitoba, Retail













### Business Barometer, 2024 in retrospect, Manitoba, Transportation\*













### Business Barometer, 2024 in retrospect, Manitoba, Professional services













# Business Barometer, 2024 in retrospect, Manitoba, Health, education\*













## Business Barometer, 2024 in retrospect, Manitoba, Hospitality











### Business Barometer, 2024 in retrospect, Manitoba, Personal, misc. services