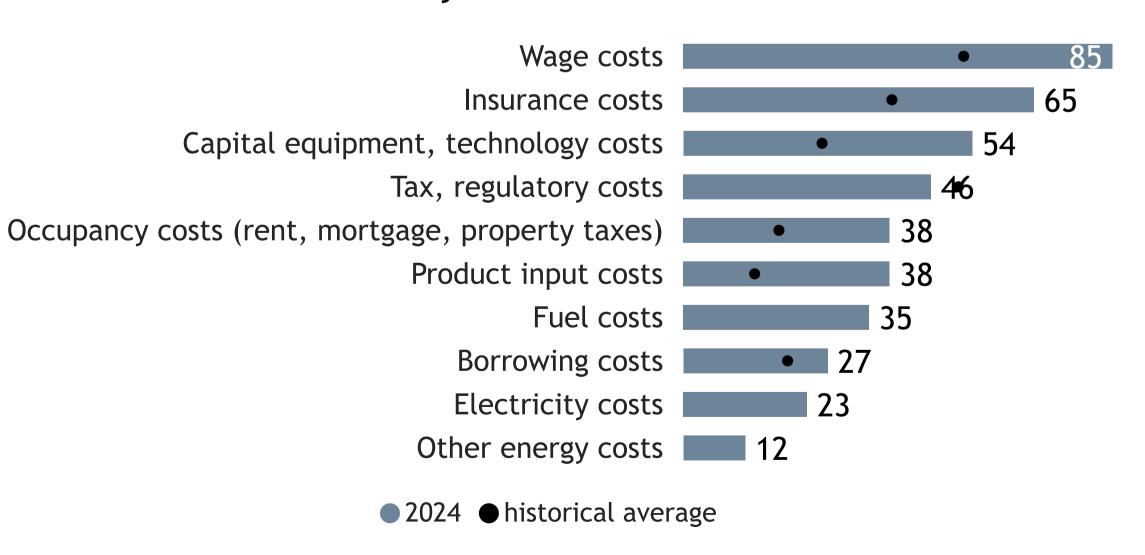

### Business Barometer, 2024 in retrospect, Manitoba, all sectors



#### Limitations on sales or production growth









# Business Barometer, 2024 in retrospect, Manitoba, Agriculture\*













### Business Barometer, 2024 in retrospect, Manitoba, Construction













## Business Barometer, 2024 in retrospect, Manitoba, Manufacturing













### Business Barometer, 2024 in retrospect, Manitoba, Wholesale\*



#### Limitations on sales or production growth







### Business Barometer, 2024 in retrospect, Manitoba, Retail













### Business Barometer, 2024 in retrospect, Manitoba, Transportation\*













### Business Barometer, 2024 in retrospect, Manitoba, Professional services













# Business Barometer, 2024 in retrospect, Manitoba, Health, education\*













## Business Barometer, 2024 in retrospect, Manitoba, Hospitality











### Business Barometer, 2024 in retrospect, Manitoba, Personal, misc. services