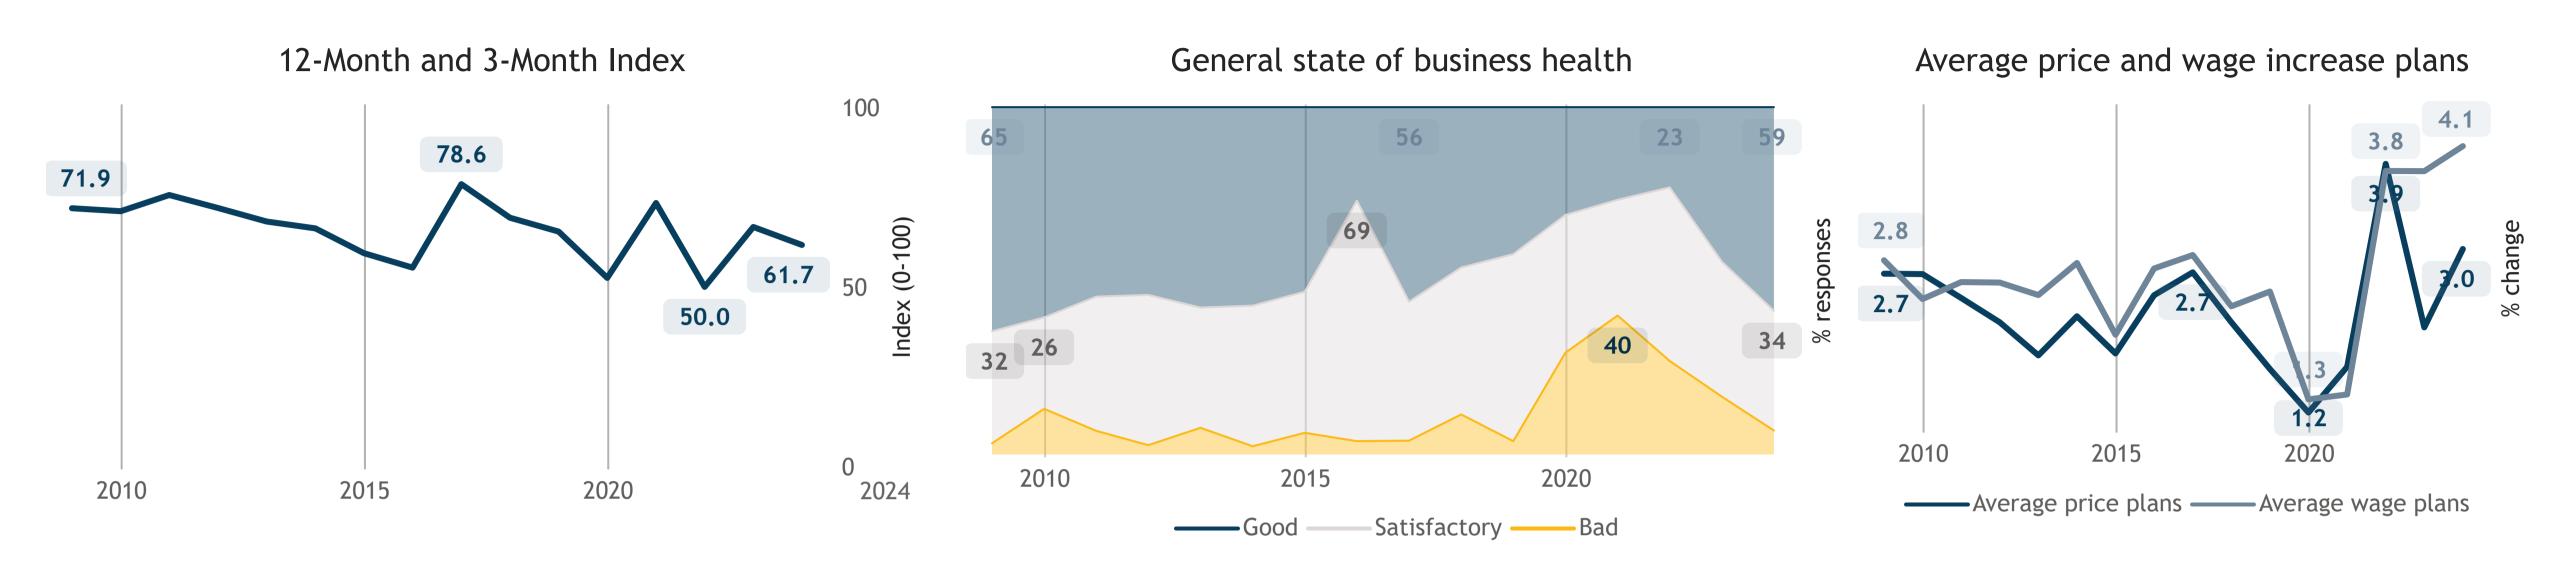

### Business Barometer, 2024 in retrospect, Manitoba, all sectors



#### Limitations on sales or production growth









# Business Barometer, 2024 in retrospect, Manitoba, Agriculture\*













### Business Barometer, 2024 in retrospect, Manitoba, Construction













## Business Barometer, 2024 in retrospect, Manitoba, Manufacturing













### Business Barometer, 2024 in retrospect, Manitoba, Wholesale\*



#### Limitations on sales or production growth







### Business Barometer, 2024 in retrospect, Manitoba, Retail













### Business Barometer, 2024 in retrospect, Manitoba, Transportation\*













### Business Barometer, 2024 in retrospect, Manitoba, Professional services













# Business Barometer, 2024 in retrospect, Manitoba, Health, education\*













## Business Barometer, 2024 in retrospect, Manitoba, Hospitality











### Business Barometer, 2024 in retrospect, Manitoba, Personal, misc. services