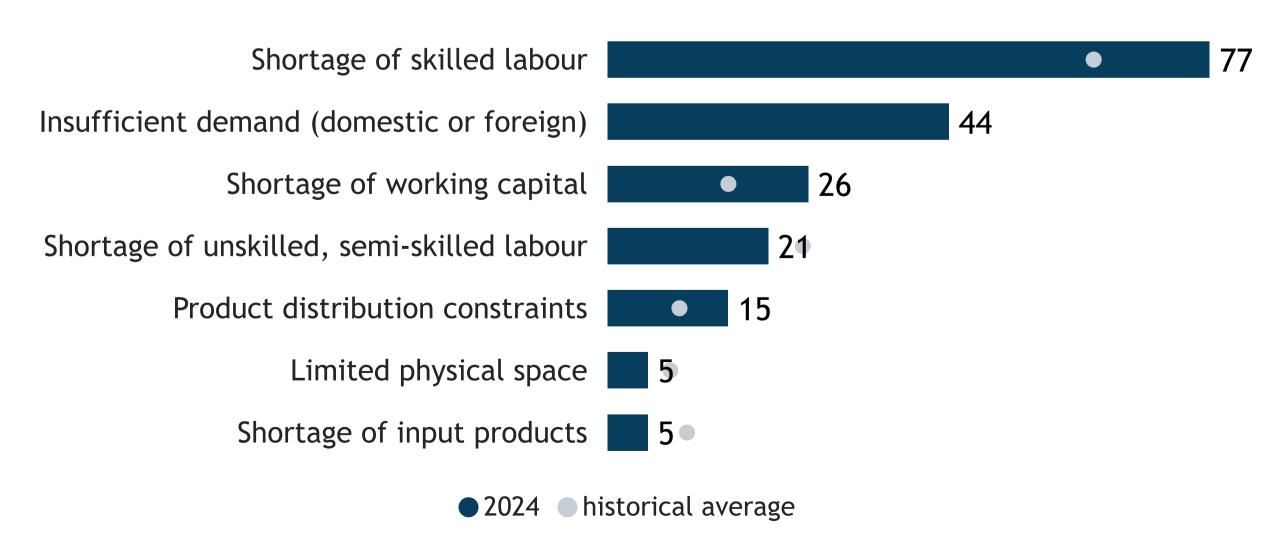

### Business Barometer, 2024 in retrospect, Manitoba, all sectors



#### Limitations on sales or production growth









# Business Barometer, 2024 in retrospect, Manitoba, Agriculture\*













### Business Barometer, 2024 in retrospect, Manitoba, Construction













## Business Barometer, 2024 in retrospect, Manitoba, Manufacturing













### Business Barometer, 2024 in retrospect, Manitoba, Wholesale\*



#### Limitations on sales or production growth







### Business Barometer, 2024 in retrospect, Manitoba, Retail













### Business Barometer, 2024 in retrospect, Manitoba, Transportation\*













### Business Barometer, 2024 in retrospect, Manitoba, Professional services













# Business Barometer, 2024 in retrospect, Manitoba, Health, education\*













## Business Barometer, 2024 in retrospect, Manitoba, Hospitality











### Business Barometer, 2024 in retrospect, Manitoba, Personal, misc. services