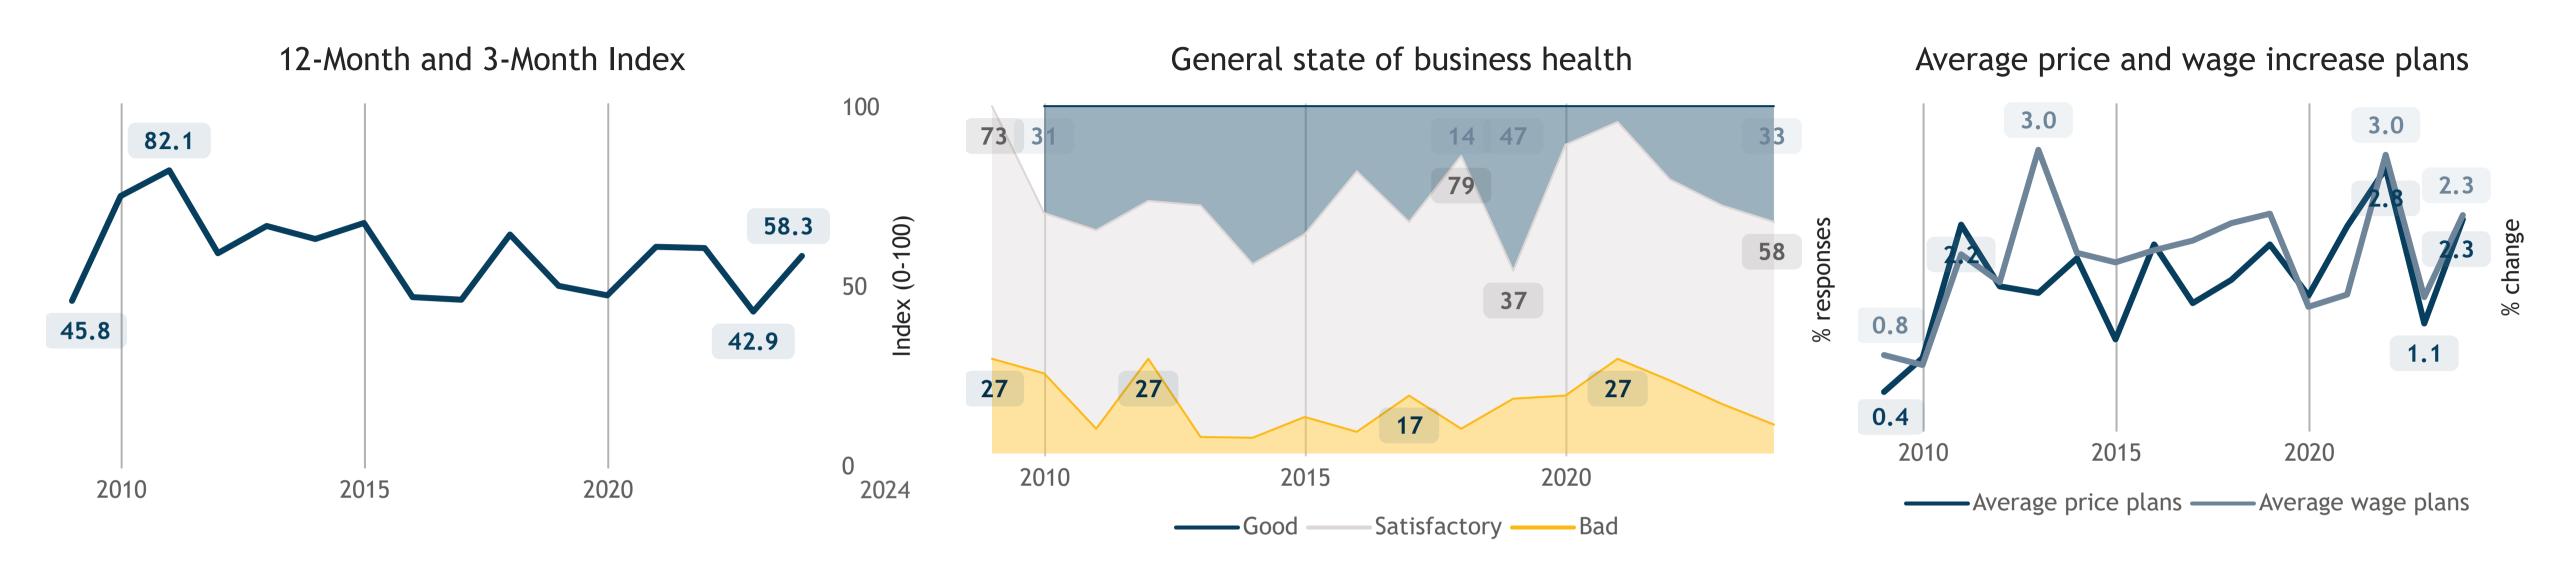

### Business Barometer, 2024 in retrospect, Manitoba, all sectors



#### Limitations on sales or production growth









# Business Barometer, 2024 in retrospect, Manitoba, Agriculture\*













### Business Barometer, 2024 in retrospect, Manitoba, Construction













## Business Barometer, 2024 in retrospect, Manitoba, Manufacturing













### Business Barometer, 2024 in retrospect, Manitoba, Wholesale\*



#### Limitations on sales or production growth







### Business Barometer, 2024 in retrospect, Manitoba, Retail













### Business Barometer, 2024 in retrospect, Manitoba, Transportation\*













### Business Barometer, 2024 in retrospect, Manitoba, Professional services













# Business Barometer, 2024 in retrospect, Manitoba, Health, education\*













## Business Barometer, 2024 in retrospect, Manitoba, Hospitality











### Business Barometer, 2024 in retrospect, Manitoba, Personal, misc. services