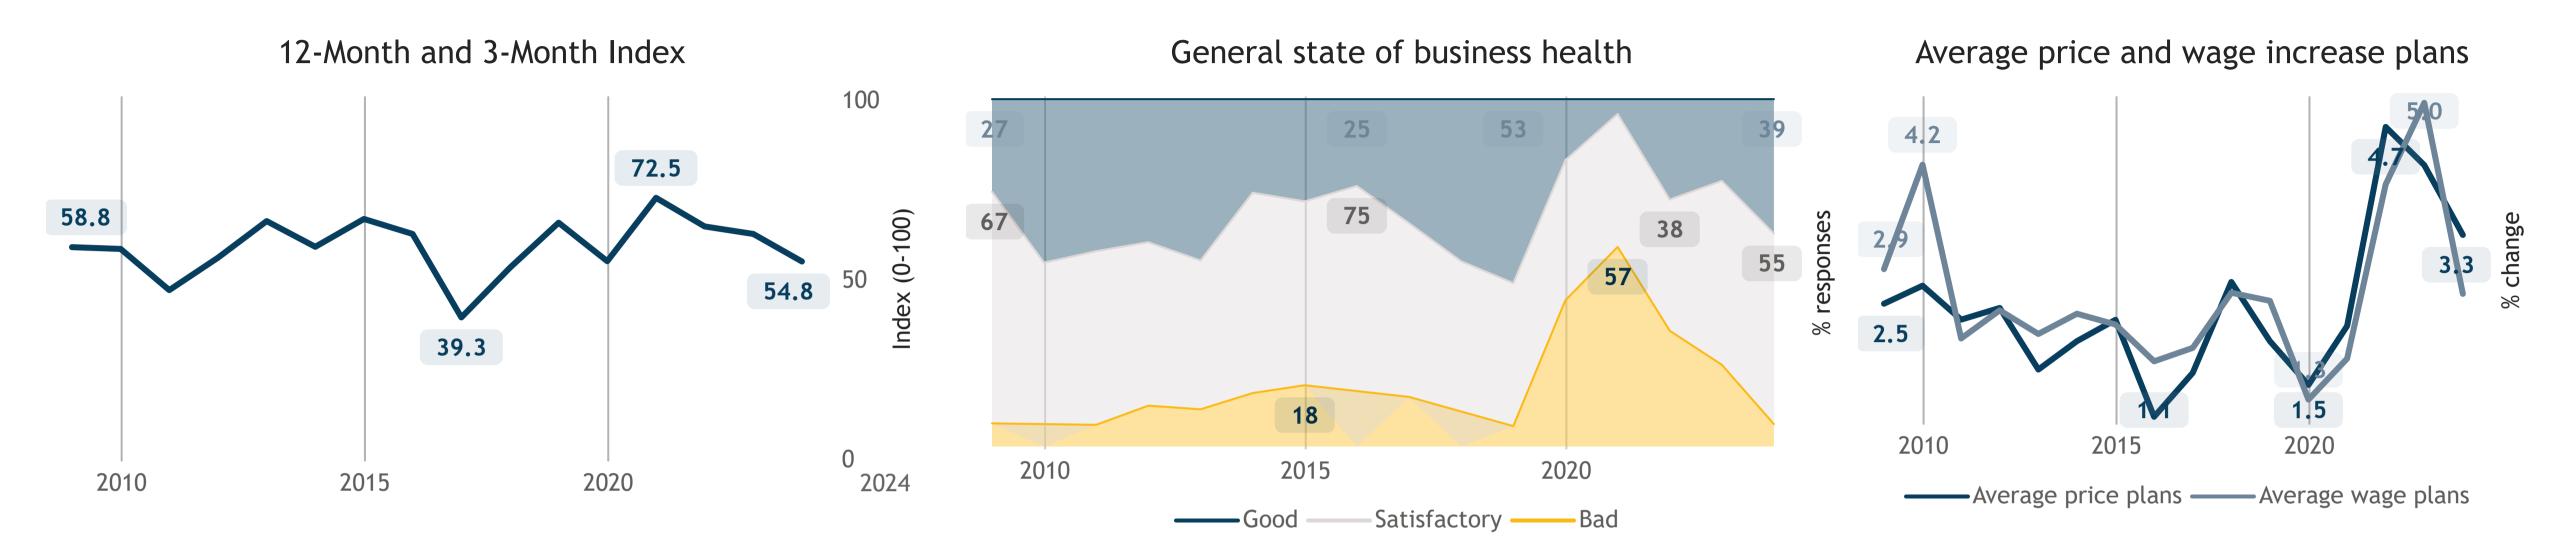

on sales or production growth









# Business Barometer, 2024 in retrospect, Manitoba, Agriculture\*













### Business Barometer, 2024 in retrospect, Manitoba, Construction













## Business Barometer, 2024 in retrospect, Manitoba, Manufacturing













### Business Barometer, 2024 in retrospect, Manitoba, Wholesale\*



#### Limitations on sales or production growth







### Business Barometer, 2024 in retrospect, Manitoba, Retail













### Business Barometer, 2024 in retrospect, Manitoba, Transportation\*













### Business Barometer, 2024 in retrospect, Manitoba, Professional services













# Business Barometer, 2024 in retrospect, Manitoba, Health, education\*













## Business Barometer, 2024 in retrospect, Manitoba, Hospitality











### Business Barometer, 2024 in retrospect, Manitoba, Personal, misc. services