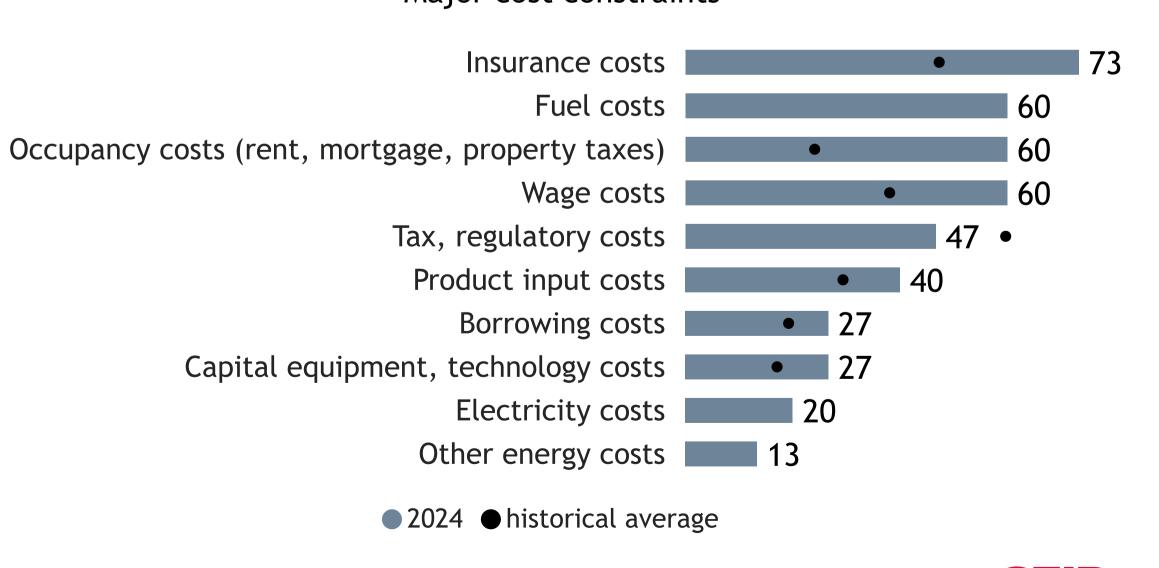

### Business Barometer, 2024 in retrospect, Manitoba, all sectors



#### Limitations on sales or production growth









# Business Barometer, 2024 in retrospect, Manitoba, Agriculture\*













### Business Barometer, 2024 in retrospect, Manitoba, Construction













## Business Barometer, 2024 in retrospect, Manitoba, Manufacturing













### Business Barometer, 2024 in retrospect, Manitoba, Wholesale\*



#### Limitations on sales or production growth







### Business Barometer, 2024 in retrospect, Manitoba, Retail













### Business Barometer, 2024 in retrospect, Manitoba, Transportation\*













### Business Barometer, 2024 in retrospect, Manitoba, Professional services













# Business Barometer, 2024 in retrospect, Manitoba, Health, education\*













## Business Barometer, 2024 in retrospect, Manitoba, Hospitality











### Business Barometer, 2024 in retrospect, Manitoba, Personal, misc. services