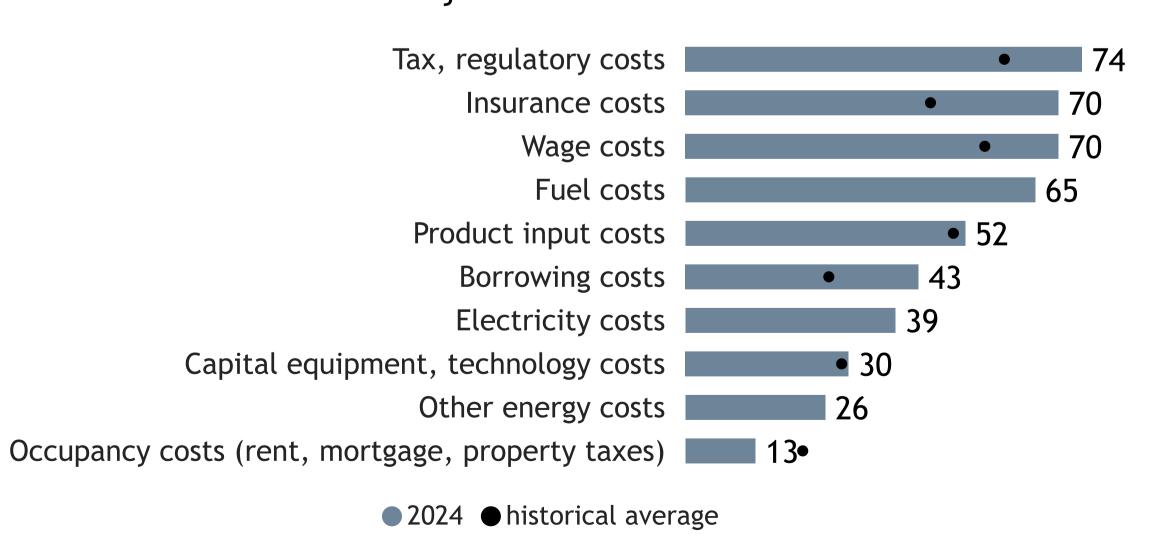

### Business Barometer, 2024 in retrospect, Manitoba, all sectors



#### Limitations on sales or production growth









# Business Barometer, 2024 in retrospect, Manitoba, Agriculture\*













### Business Barometer, 2024 in retrospect, Manitoba, Construction













## Business Barometer, 2024 in retrospect, Manitoba, Manufacturing













### Business Barometer, 2024 in retrospect, Manitoba, Wholesale\*



#### Limitations on sales or production growth







### Business Barometer, 2024 in retrospect, Manitoba, Retail













### Business Barometer, 2024 in retrospect, Manitoba, Transportation\*













### Business Barometer, 2024 in retrospect, Manitoba, Professional services













# Business Barometer, 2024 in retrospect, Manitoba, Health, education\*













## Business Barometer, 2024 in retrospect, Manitoba, Hospitality











### Business Barometer, 2024 in retrospect, Manitoba, Personal, misc. services