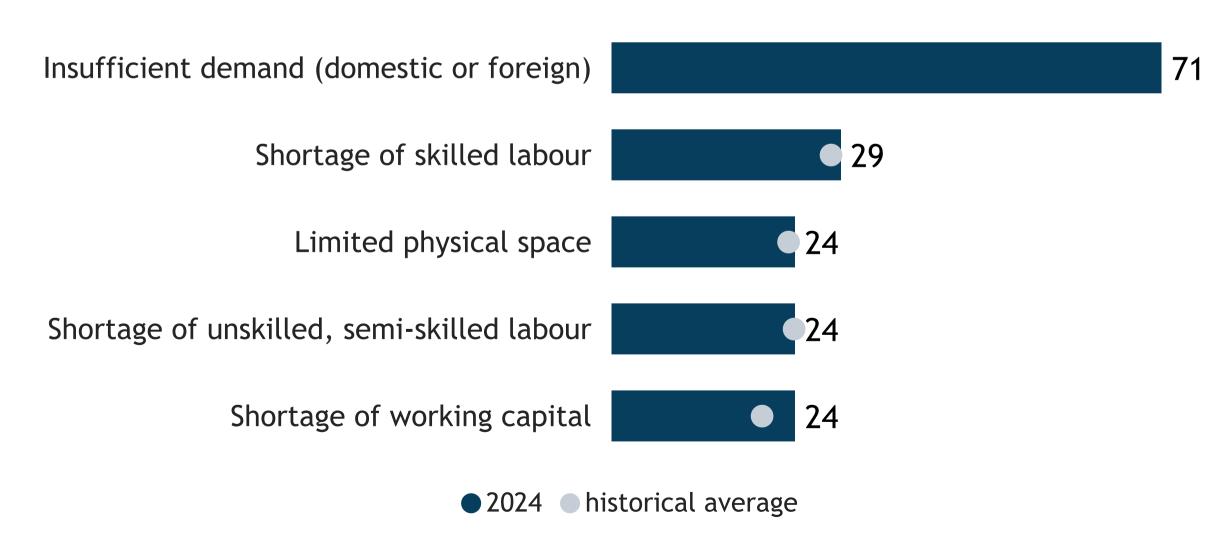

### Business Barometer, 2024 in retrospect, Manitoba, all sectors



#### Limitations on sales or production growth









# Business Barometer, 2024 in retrospect, Manitoba, Agriculture\*













### Business Barometer, 2024 in retrospect, Manitoba, Construction













## Business Barometer, 2024 in retrospect, Manitoba, Manufacturing













### Business Barometer, 2024 in retrospect, Manitoba, Wholesale\*



#### Limitations on sales or production growth







### Business Barometer, 2024 in retrospect, Manitoba, Retail













### Business Barometer, 2024 in retrospect, Manitoba, Transportation\*













### Business Barometer, 2024 in retrospect, Manitoba, Professional services













# Business Barometer, 2024 in retrospect, Manitoba, Health, education\*













## Business Barometer, 2024 in retrospect, Manitoba, Hospitality











### Business Barometer, 2024 in retrospect, Manitoba, Personal, misc. services