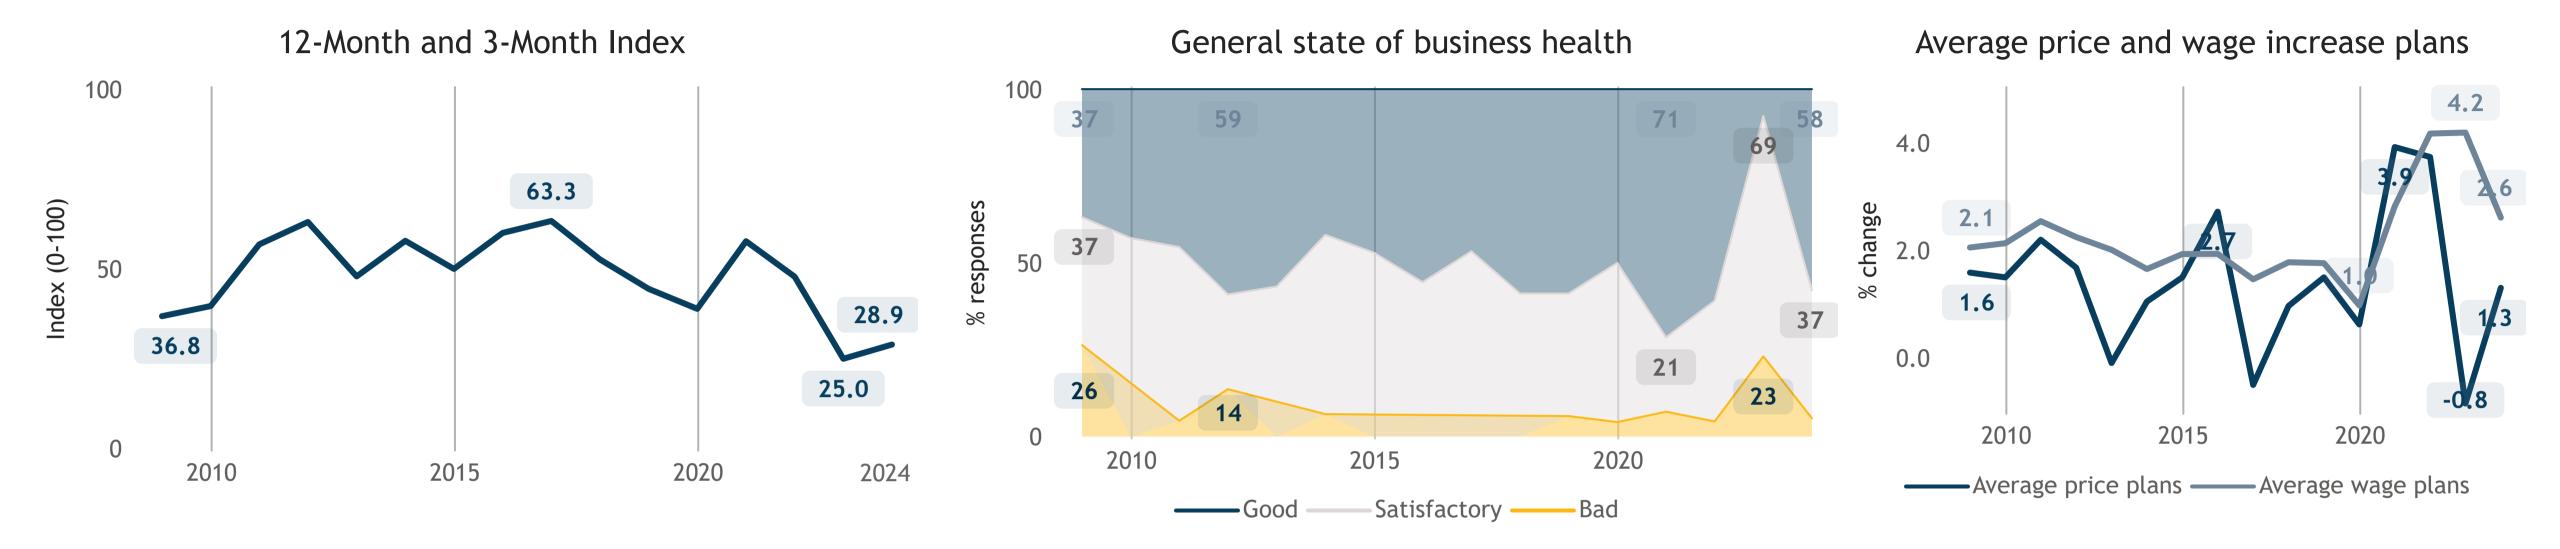

### Business Barometer, 2024 in retrospect, Manitoba, all sectors



#### Limitations on sales or production growth









# Business Barometer, 2024 in retrospect, Manitoba, Agriculture\*













### Business Barometer, 2024 in retrospect, Manitoba, Construction













## Business Barometer, 2024 in retrospect, Manitoba, Manufacturing













### Business Barometer, 2024 in retrospect, Manitoba, Wholesale\*



#### Limitations on sales or production growth







### Business Barometer, 2024 in retrospect, Manitoba, Retail













### Business Barometer, 2024 in retrospect, Manitoba, Transportation\*













### Business Barometer, 2024 in retrospect, Manitoba, Professional services













# Business Barometer, 2024 in retrospect, Manitoba, Health, education\*













## Business Barometer, 2024 in retrospect, Manitoba, Hospitality











### Business Barometer, 2024 in retrospect, Manitoba, Personal, misc. services