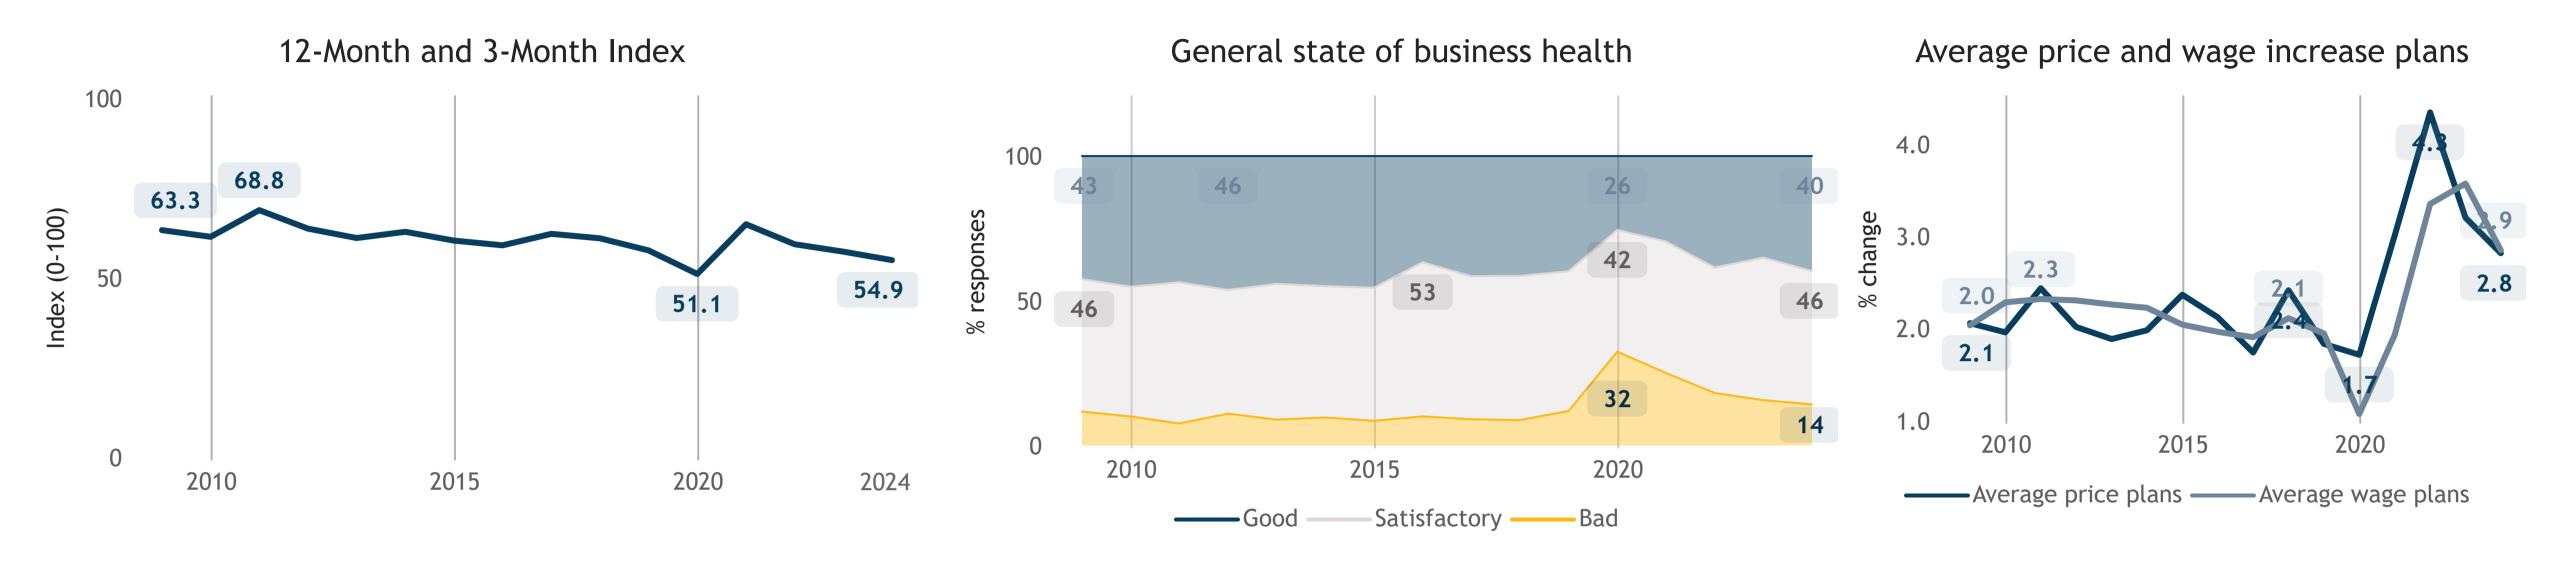

### Business Barometer, 2024 in retrospect, Manitoba, all sectors



#### Limitations on sales or production growth









# Business Barometer, 2024 in retrospect, Manitoba, Agriculture\*













### Business Barometer, 2024 in retrospect, Manitoba, Construction













## Business Barometer, 2024 in retrospect, Manitoba, Manufacturing













### Business Barometer, 2024 in retrospect, Manitoba, Wholesale\*



#### Limitations on sales or production growth







### Business Barometer, 2024 in retrospect, Manitoba, Retail













### Business Barometer, 2024 in retrospect, Manitoba, Transportation\*













### Business Barometer, 2024 in retrospect, Manitoba, Professional services













# Business Barometer, 2024 in retrospect, Manitoba, Health, education\*













## Business Barometer, 2024 in retrospect, Manit