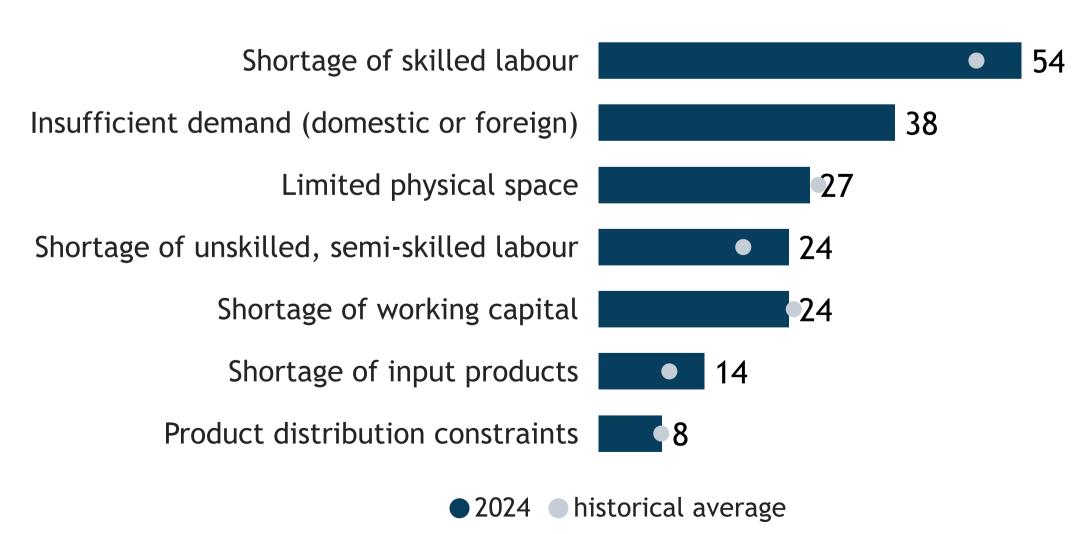

### Business Barometer, 2024 in retrospect, Manitoba, Wholesale\*

#### Limitations on sales or production growth