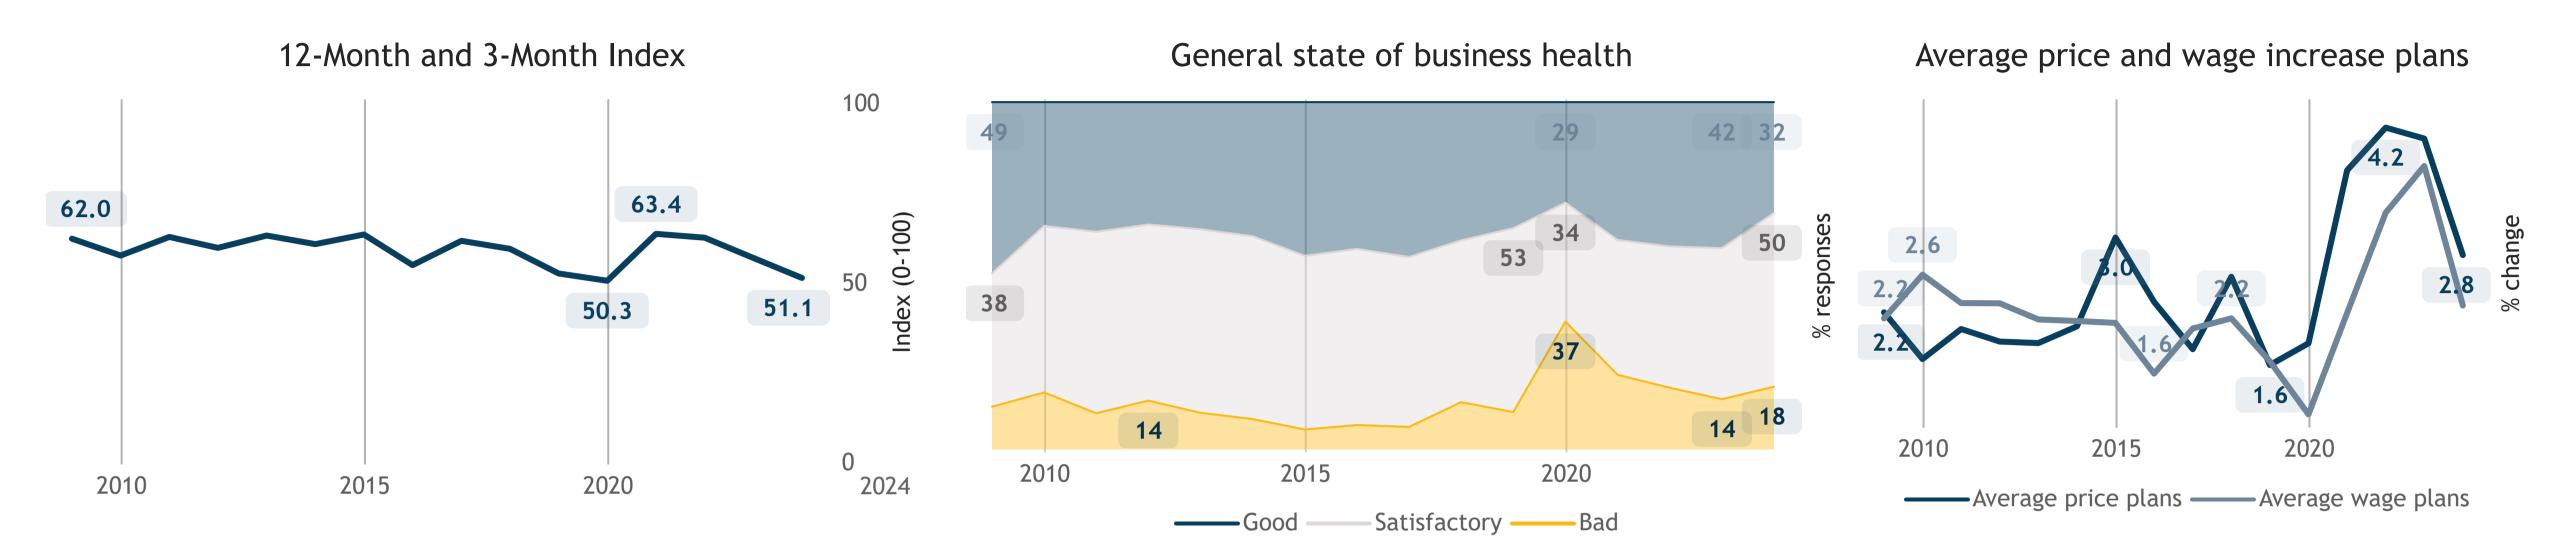

### Business Barometer, 2024 in retrospect, Manitoba, all sectors



#### Limitations on sales or production growth









# Business Barometer, 2024 in retrospect, Manitoba, Agriculture\*













### Business Barometer, 2024 in retrospect, Manitoba, Construction













## Business Barometer, 2024 in retrospect, Manitoba, Manufacturing













### Business Barometer, 2024 in retrospect, Manitoba, Wholesale\*



#### Limitations on sales or production growth







### Business Barometer, 2024 in retrospect, Manitoba, Retail













### Business Barometer, 2024 in retrospect, Manitoba, Transportation\*













### Business Barometer, 2024 in retrospect, Manitoba, Professional services













# Business Barometer, 2024 in retrospect, Manitoba, Health, education\*













## Business Barometer, 2024 in retrospect, Manitoba, Hospitality











### Business Barometer, 2024 in retrospect, Manitoba, Personal, misc. services