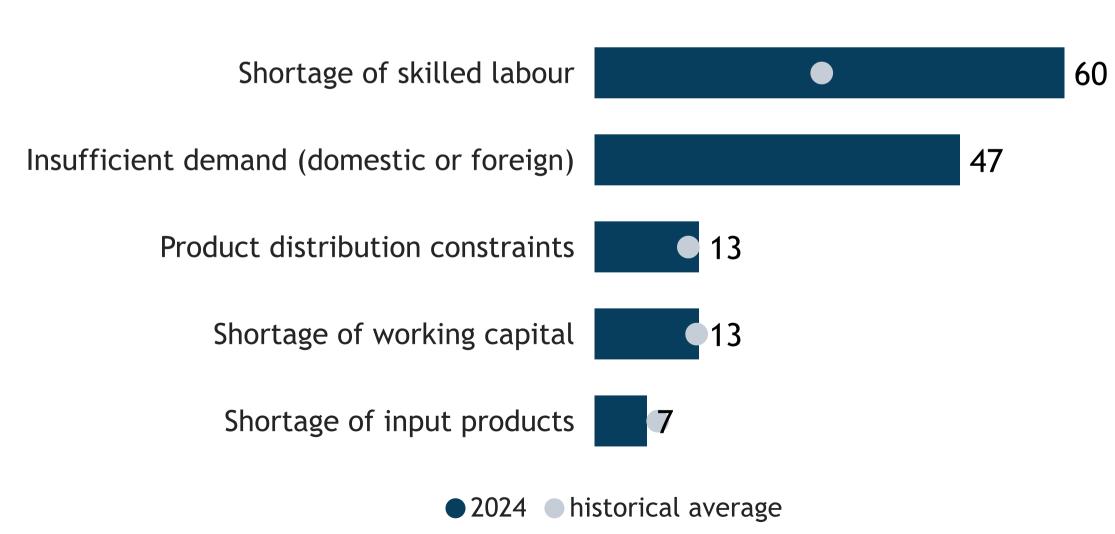

s Barometer, 2024 in retrospect, Manitoba, all sectors



#### Limitations on sales or production growth









# Business Barometer, 2024 in retrospect, Manitoba, Agriculture\*













### Business Barometer, 2024 in retrospect, Manitoba, Construction













## Business Barometer, 2024 in retrospect, Manitoba, Manufacturing













### Business Barometer, 2024 in retrospect, Manitoba, Wholesale\*



#### Limitations on sales or production growth







### Business Barometer, 2024 in retrospect, Manitoba, Retail













### Business Barometer, 2024 in retrospect, Manitoba, Transportation\*













### Business Barometer, 2024 in retrospect, Manitoba, Professional services













# Business Barometer, 2024 in retrospect, Manitoba, Health, education\*













## Business Barometer, 2024 in retrospect, Manitoba, Hospitality











### Business Barometer, 2024 in retrospect, Manitoba, Personal, misc. services