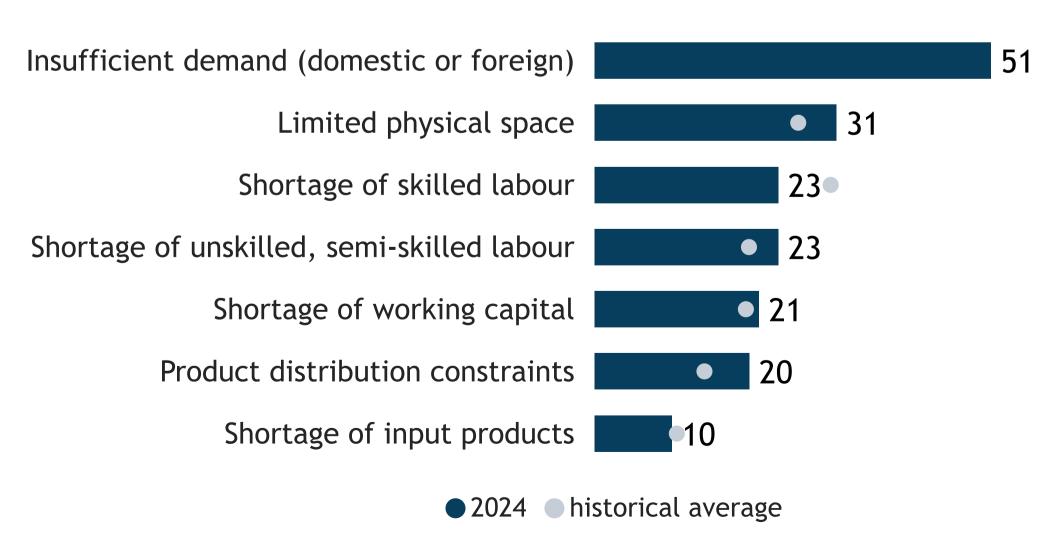

### Business Barometer, 2024 in retrospect, Manitoba, all sectors



#### Limitations on sales or production growth









# Business Barometer, 2024 in retrospect, Manitoba, Agriculture\*













### Business Barometer, 2024 in retrospect, Manitoba, Construction













## Business Barometer, 2024 in retrospect, Manitoba, Manufacturing













### Business Barometer, 2024 in retrospect, Manitoba, Wholesale\*



#### Limitations on sales or production growth







### Business Barometer, 2024 in retrospect, Manitoba, Retail













### Business Barometer, 2024 in retrospect, Manitoba, Transportation\*













### Business Barometer, 2024 in retrospect, Manitoba, Professional services













# Business Barometer, 2024 in retrospect, Manitoba, Health, education\*













## Business Barometer, 2024 in retrospect, Manitoba, Hospitality











### Business Barometer, 2024 in retrospect, Manitoba, Personal, misc. services