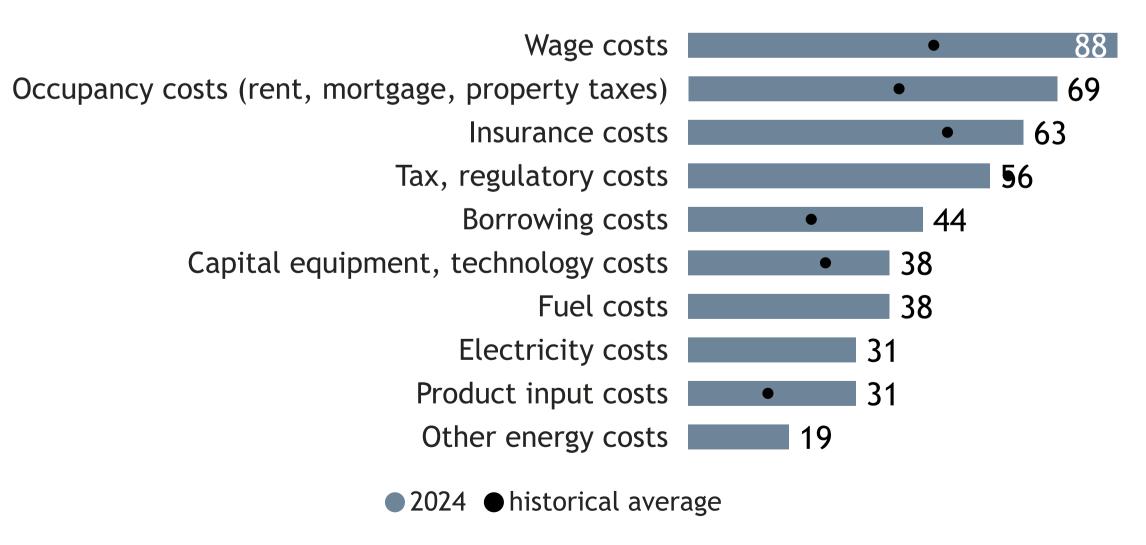

Barometer, 2024 in retrospect, Manitoba, all sectors



#### Limitations on sales or production growth









# Business Barometer, 2024 in retrospect, Manitoba, Agriculture\*













### Business Barometer, 2024 in retrospect, Manitoba, Construction













## Business Barometer, 2024 in retrospect, Manitoba, Manufacturing













### Business Barometer, 2024 in retrospect, Manitoba, Wholesale\*



#### Limitations on sales or production growth







### Business Barometer, 2024 in retrospect, Manitoba, Retail













### Business Barometer, 2024 in retrospect, Manitoba, Transportation\*













### Business Barometer, 2024 in retrospect, Manitoba, Professional services













# Business Barometer, 2024 in retrospect, Manitoba, Health, education\*













## Business Barometer, 2024 in retrospect, Manitoba, Hospitality











### Business Barometer, 2024 in retrospect, Manitoba, Personal, misc. services