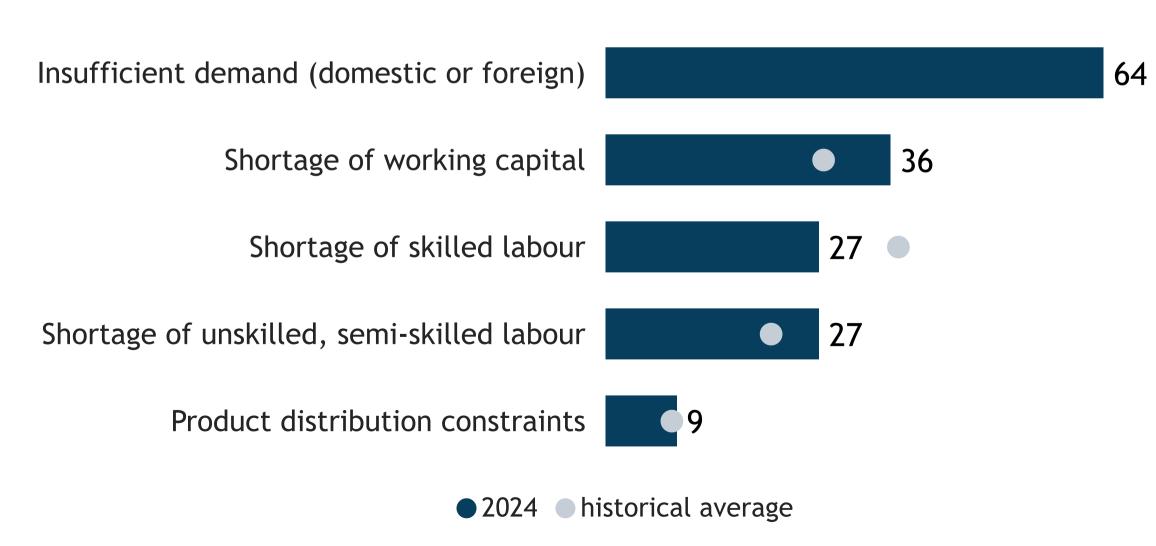

### Business Barometer, 2024 in retrospect, Manitoba, all sectors



#### Limitations on sales or production growth









# Business Barometer, 2024 in retrospect, Manitoba, Agriculture\*













### Business Barometer, 2024 in retrospect, Manitoba, Construction













## Business Barometer, 2024 in retrospect, Manitoba, Manufacturing













### Business Barometer, 2024 in retrospect, Manitoba, Wholesale\*



#### Limitations on sales or production growth







### Business Barometer, 2024 in retrospect, Manitoba, Retail













### Business Barometer, 2024 in retrospect, Manitoba, Transportation\*













### Business Barometer, 2024 in retrospect, Manitoba, Professional services













# Business Barometer, 2024 in retrospect, Manitoba, Health, education\*













## Business Barometer, 2024 in retrospect, Manitoba, Hospitality











### Business Barometer, 2024 in retrospect, Manitoba, Personal, misc. services