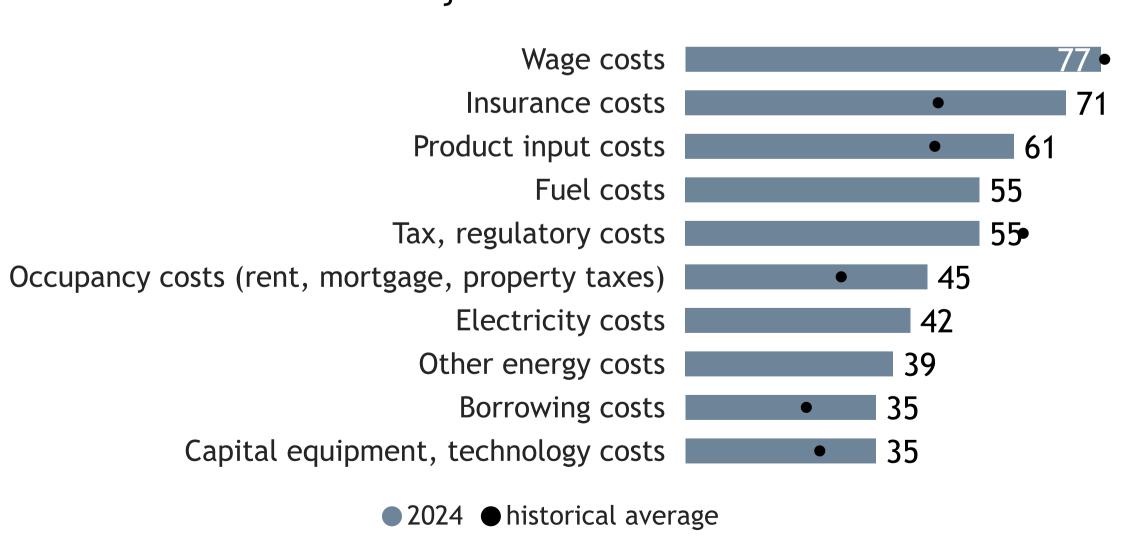

les or production growth









# Business Barometer, 2024 in retrospect, Manitoba, Agriculture\*













### Business Barometer, 2024 in retrospect, Manitoba, Construction













## Business Barometer, 2024 in retrospect, Manitoba, Manufacturing













### Business Barometer, 2024 in retrospect, Manitoba, Wholesale\*



#### Limitations on sales or production growth







### Business Barometer, 2024 in retrospect, Manitoba, Retail













### Business Barometer, 2024 in retrospect, Manitoba, Transportation\*













### Business Barometer, 2024 in retrospect, Manitoba, Professional services













# Business Barometer, 2024 in retrospect, Manitoba, Health, education\*













## Business Barometer, 2024 in retrospect, Manitoba, Hospitality











### Business Barometer, 2024 in retrospect, Manitoba, Personal, misc. services