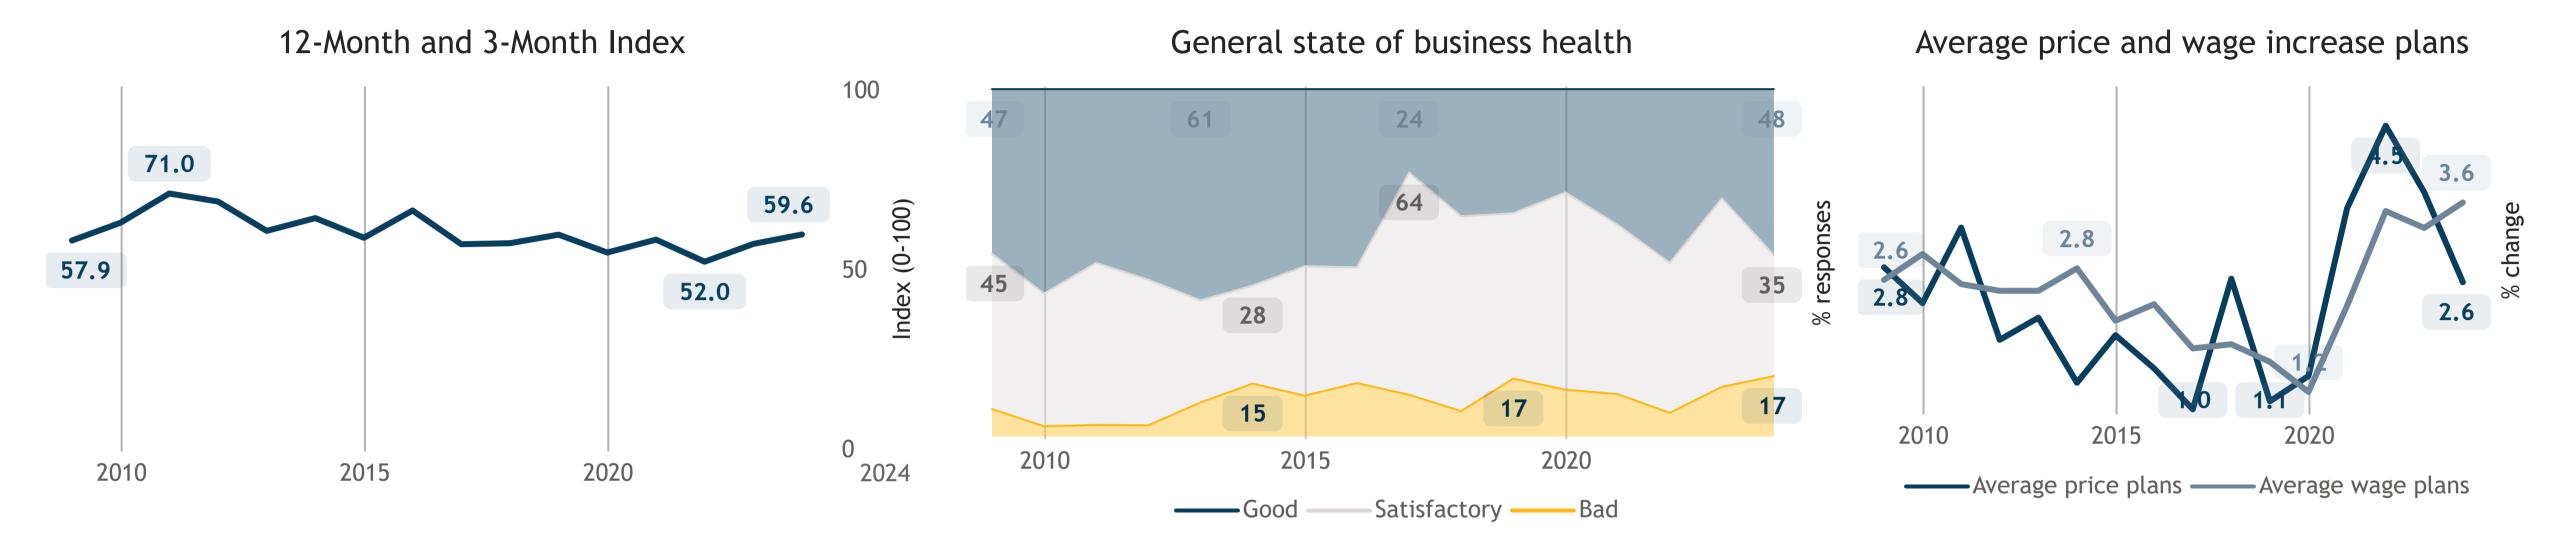

### Business Barometer, 2024 in retrospect, Manitoba, all sectors



#### Limitations on sales or production growth









# Business Barometer, 2024 in retrospect, Manitoba, Agriculture\*













### Business Barometer, 2024 in retrospect, Manitoba, Construction













## Business Barometer, 2024 in retrospect, Manitoba, Manufacturing













### Business Barometer, 2024 in retrospect, Manitoba, Wholesale\*



#### Limitations on sales or production growth







### Business Barometer, 2024 in retrospect, Manitoba, Retail













### Business Barometer, 2024 in retrospect, Manitoba, Transportation\*













### Business Barometer, 2024 in retrospect, Manitoba, Professional services













# Business Barometer, 2024 in retrospect, Manitoba, Health, education\*













## Business Barometer, 2024 in retrospect, Manitoba, Hospitality











### Business Barometer, 2024 in retrospect, Manitoba, Personal, misc. services