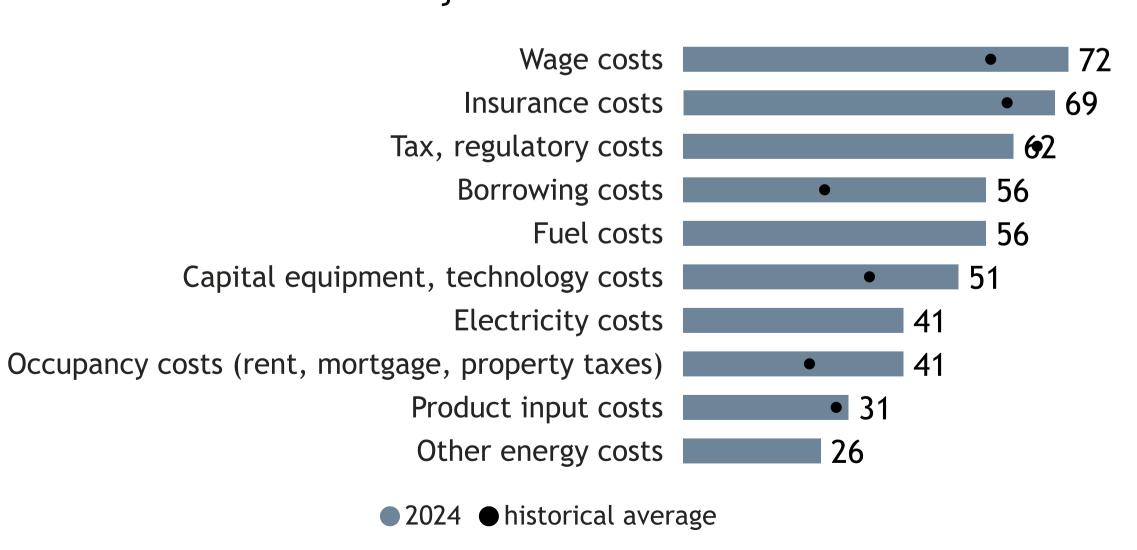

culture\*













### Business Barometer, 2024 in retrospect, Manitoba, Construction













## Business Barometer, 2024 in retrospect, Manitoba, Manufacturing













### Business Barometer, 2024 in retrospect, Manitoba, Wholesale\*



#### Limitations on sales or production growth







### Business Barometer, 2024 in retrospect, Manitoba, Retail













### Business Barometer, 2024 in retrospect, Manitoba, Transportation\*













### Business Barometer, 2024 in retrospect, Manitoba, Professional services













# Business Barometer, 2024 in retrospect, Manitoba, Health, education\*













## Business Barometer, 2024 in retrospect, Manitoba, Hospitality











### Business Barometer, 2024 in retrospect, Manitoba, Personal, misc. services