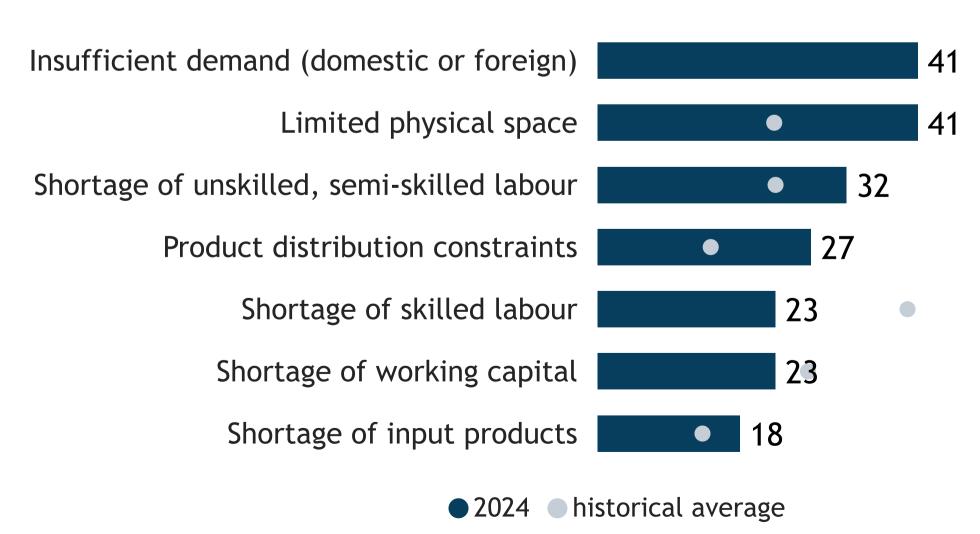

### Business Barometer, 2024 in retrospect, Manitoba, all sectors



#### Limitations on sales or production growth









# Business Barometer, 2024 in retrospect, Manitoba, Agriculture\*













### Business Barometer, 2024 in retrospect, Manitoba, Construction













## Business Barometer, 2024 in retrospect, Manitoba, Manufacturing













### Business Barometer, 2024 in retrospect, Manitoba, Wholesale\*



#### Limitations on sales or production growth







### Business Barometer, 2024 in retrospect, Manitoba, Retail













### Business Barometer, 2024 in retrospect, Manitoba, Transportation\*













### Business Barometer, 2024 in retrospect, Manitoba, Professional services













# Business Barometer, 2024 in retrospect, Manitoba, Health, education\*













## Business Barometer, 2024 in retrospect, Manitoba, Hospitality











### Business Barometer, 2024 in retrospect, Manitoba, Personal, misc. services