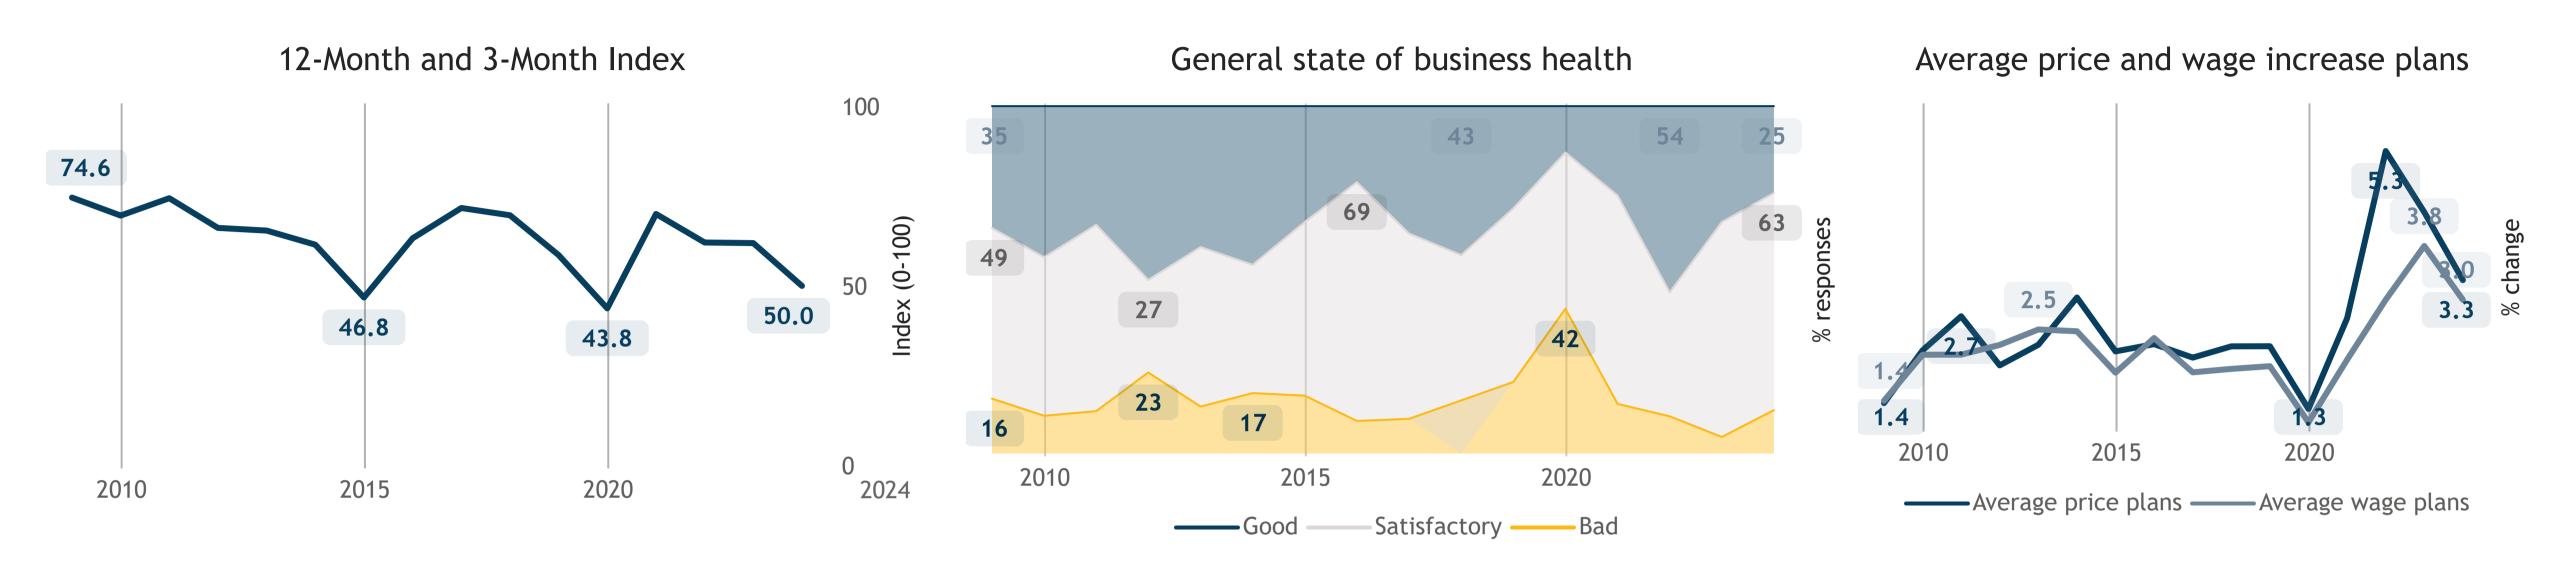

### Business Barometer, 2024 in retrospect, Manitoba, all sectors



#### Limitations on sales or production growth









# Business Barometer, 2024 in retrospect, Manitoba, Agriculture\*













### Business Barometer, 2024 in retrospect, Manitoba, Construction













## Business Barometer, 2024 in retrospect, Manitoba, Manufacturing













### Business Barometer, 2024 in retrospect, Manitoba, Wholesale\*



#### Limitations on sales or production growth







### Business Barometer, 2024 in retrospect, Manitoba, Retail













### Business Barometer, 2024 in retrospect, Manitoba, Transportation\*













### Business Barometer, 2024 in retrospect, Manitoba, Professional services













# Business Barometer, 2024 in retrospect, Manitoba, Health, education\*













## Business Barometer, 2024 in retrospect, Manitoba, Hospitality











### Business Barometer, 2024 in retrospect, Manitoba, Personal, misc. services