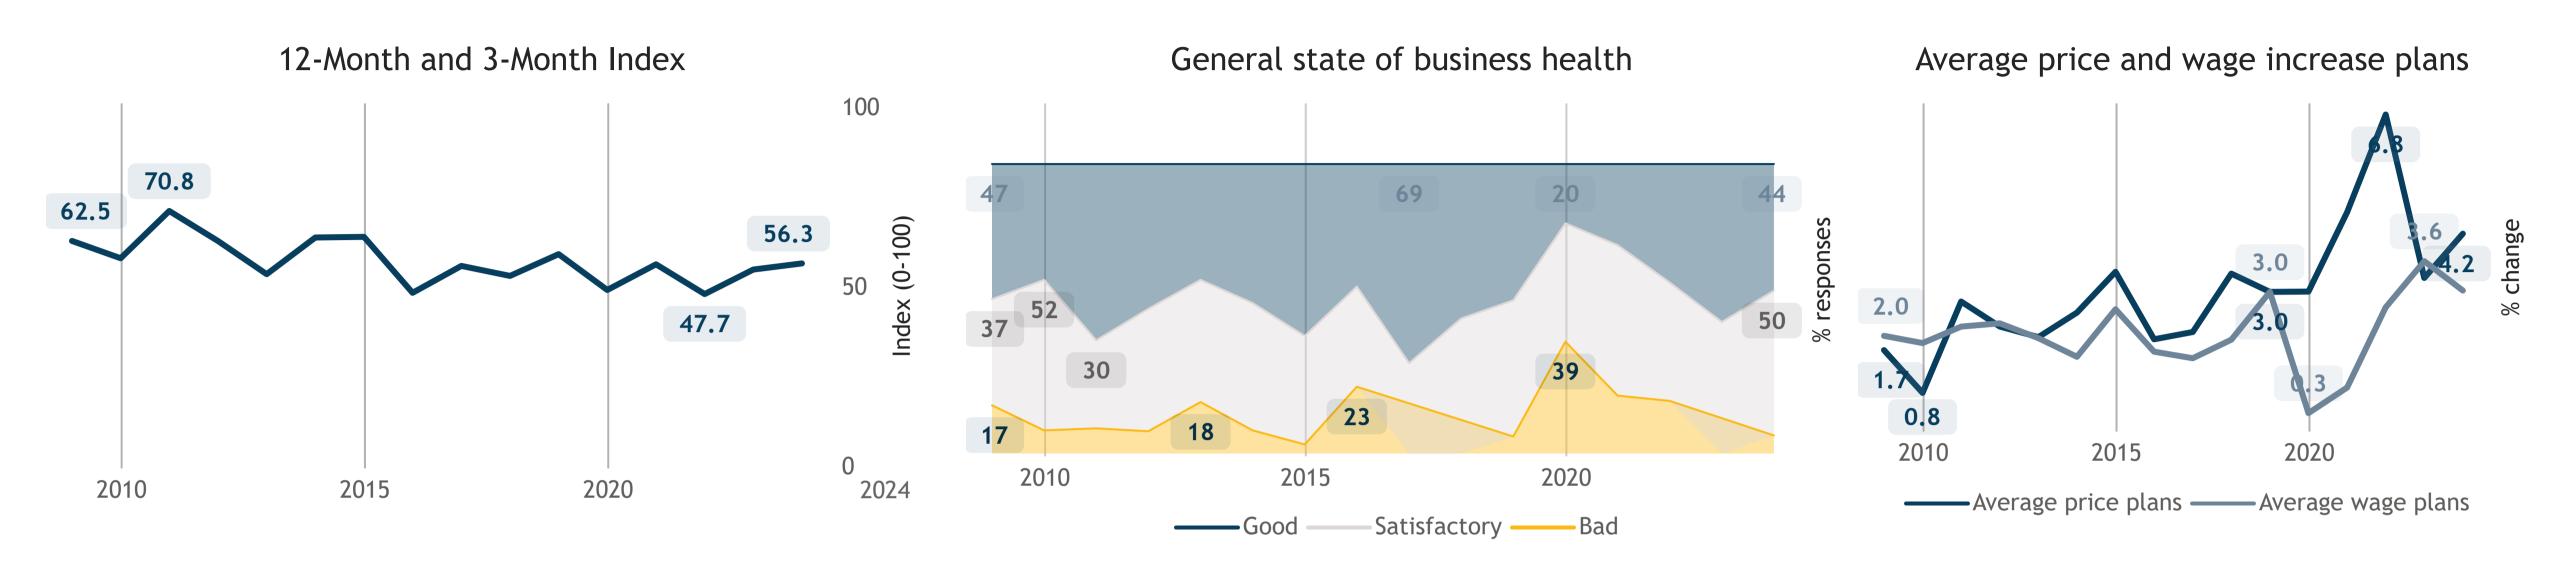

### Business Barometer, 2024 in retrospect, Manitoba, all sectors



#### Limitations on sales or production growth









# Business Barometer, 2024 in retrospect, Manitoba, Agriculture\*













### Business Barometer, 2024 in retrospect, Manitoba, Construction













## Business Barometer, 2024 in retrospect, Manitoba, Manufacturing













### Business Barometer, 2024 in retrospect, Manitoba, Wholesale\*



#### Limitations on sales or production growth







### Business Barometer, 2024 in retrospect, Manitoba, Retail













### Business Barometer, 2024 in retrospect, Manitoba, Transportation\*













### Business Barometer, 2024 in retrospect, Manitoba, Professional services













# Business Barometer, 2024 in retrospect, Manitoba, Health, education\*













## Business Barometer, 2024 in retrospect, Manitoba, Hospitality











### Business Barometer, 2024 in retrospect, Manitoba, Personal, misc. services