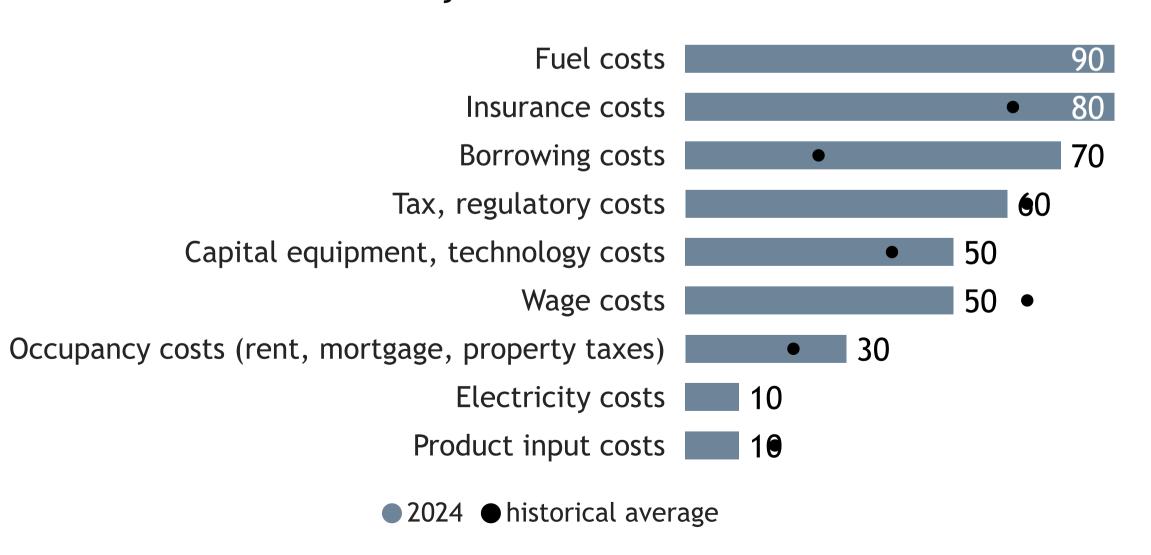

### Business Barometer, 2024 in retrospect, Manitoba, all sectors



#### Limitations on sales or production growth









# Business Barometer, 2024 in retrospect, Manitoba, Agriculture\*













### Business Barometer, 2024 in retrospect, Manitoba, Construction













## Business Barometer, 2024 in retrospect, Manitoba, Manufacturing













### Business Barometer, 2024 in retrospect, Manitoba, Wholesale\*



#### Limitations on sales or production growth







### Business Barometer, 2024 in retrospect, Manitoba, Retail













### Business Barometer, 2024 in retrospect, Manitoba, Transportation\*













### Business Barometer, 2024 in retrospect, Manitoba, Professional services













# Business Barometer, 2024 in retrospect, Manitoba, Health, education\*













## Business Barometer, 2024 in retrospect, Manitoba, Hospitality











### Business Barometer, 2024 in retrospect, Manitoba, Personal, misc. services