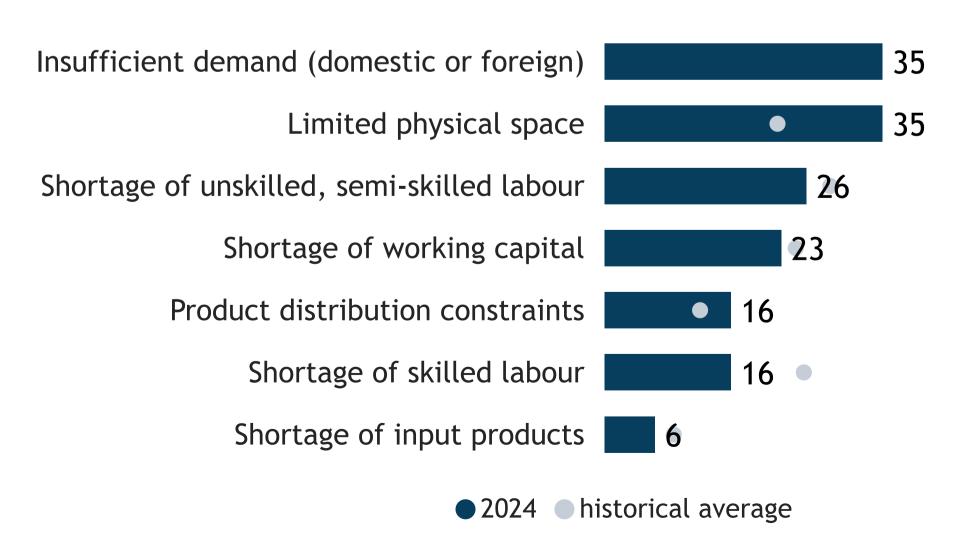

### Business Barometer, 2024 in retrospect, Manitoba, all sectors

#### Limitations on sales or production growth