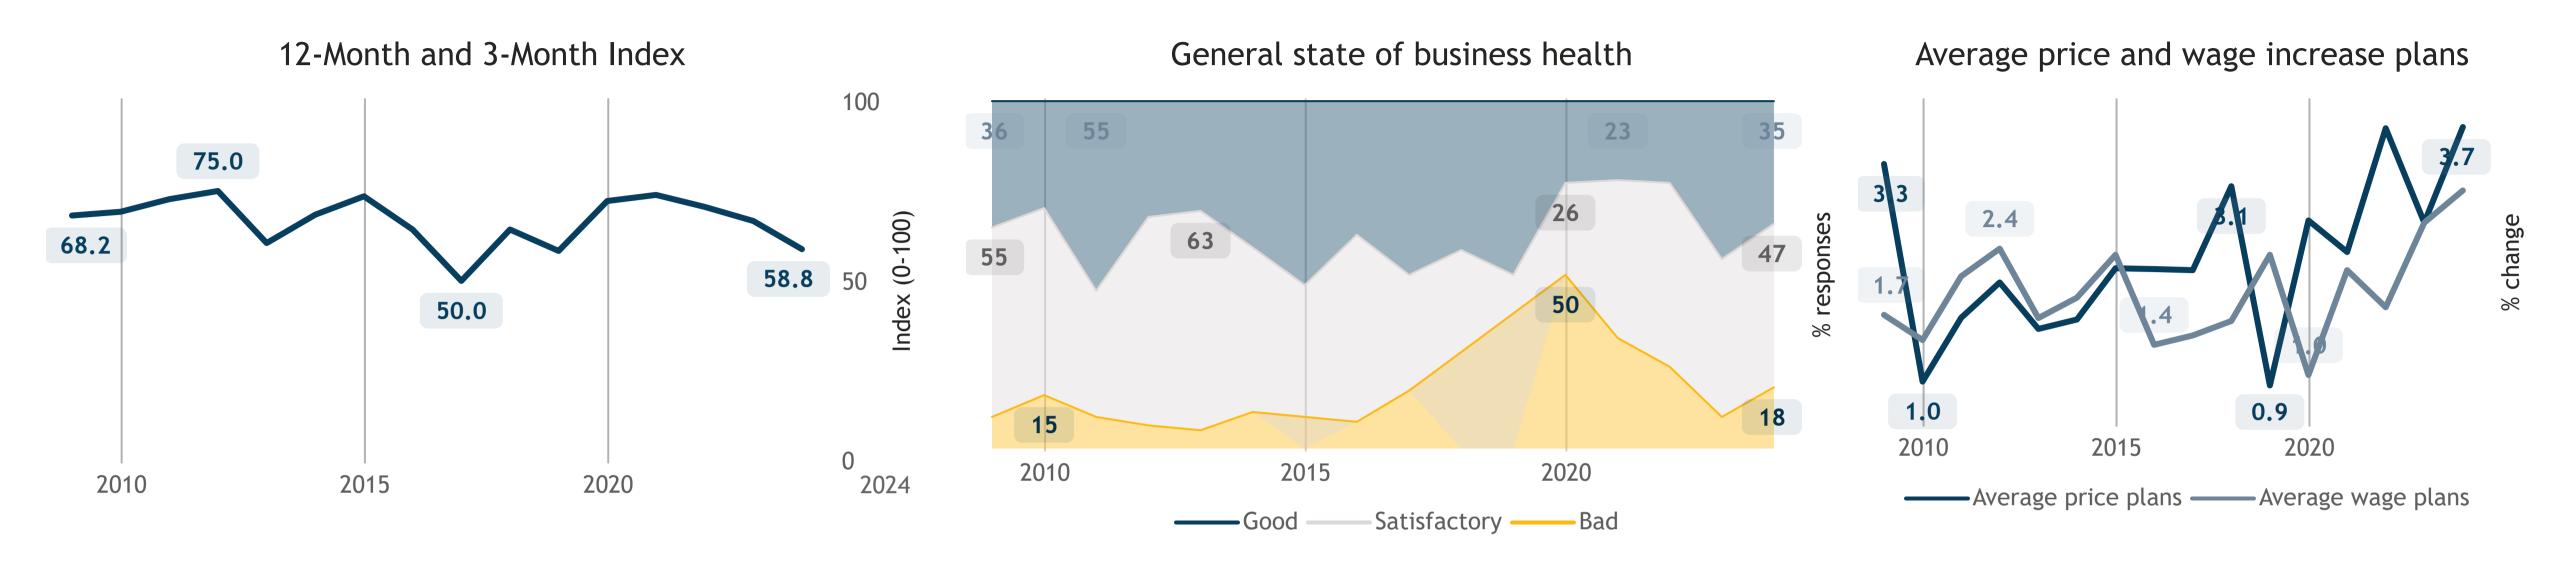

iness Barometer, 2024 in retrospect, Manitoba, all sectors



#### Limitations on sales or production growth









# Business Barometer, 2024 in retrospect, Manitoba, Agriculture\*













### Business Barometer, 2024 in retrospect, Manitoba, Construction













## Business Barometer, 2024 in retrospect, Manitoba, Manufacturing













### Business Barometer, 2024 in retrospect, Manitoba, Wholesale\*



#### Limitations on sales or production growth







### Business Barometer, 2024 in retrospect, Manitoba, Retail













### Business Barometer, 2024 in retrospect, Manitoba, Transportation\*













### Business Barometer, 2024 in retrospect, Manitoba, Professional services













# Business Barometer, 2024 in retrospect, Manitoba, Health, education\*













## Business Barometer, 2024 in retrospect, Manitoba, Hospitality











### Business Barometer, 2024 in retrospect, Manitoba, Personal, misc. services