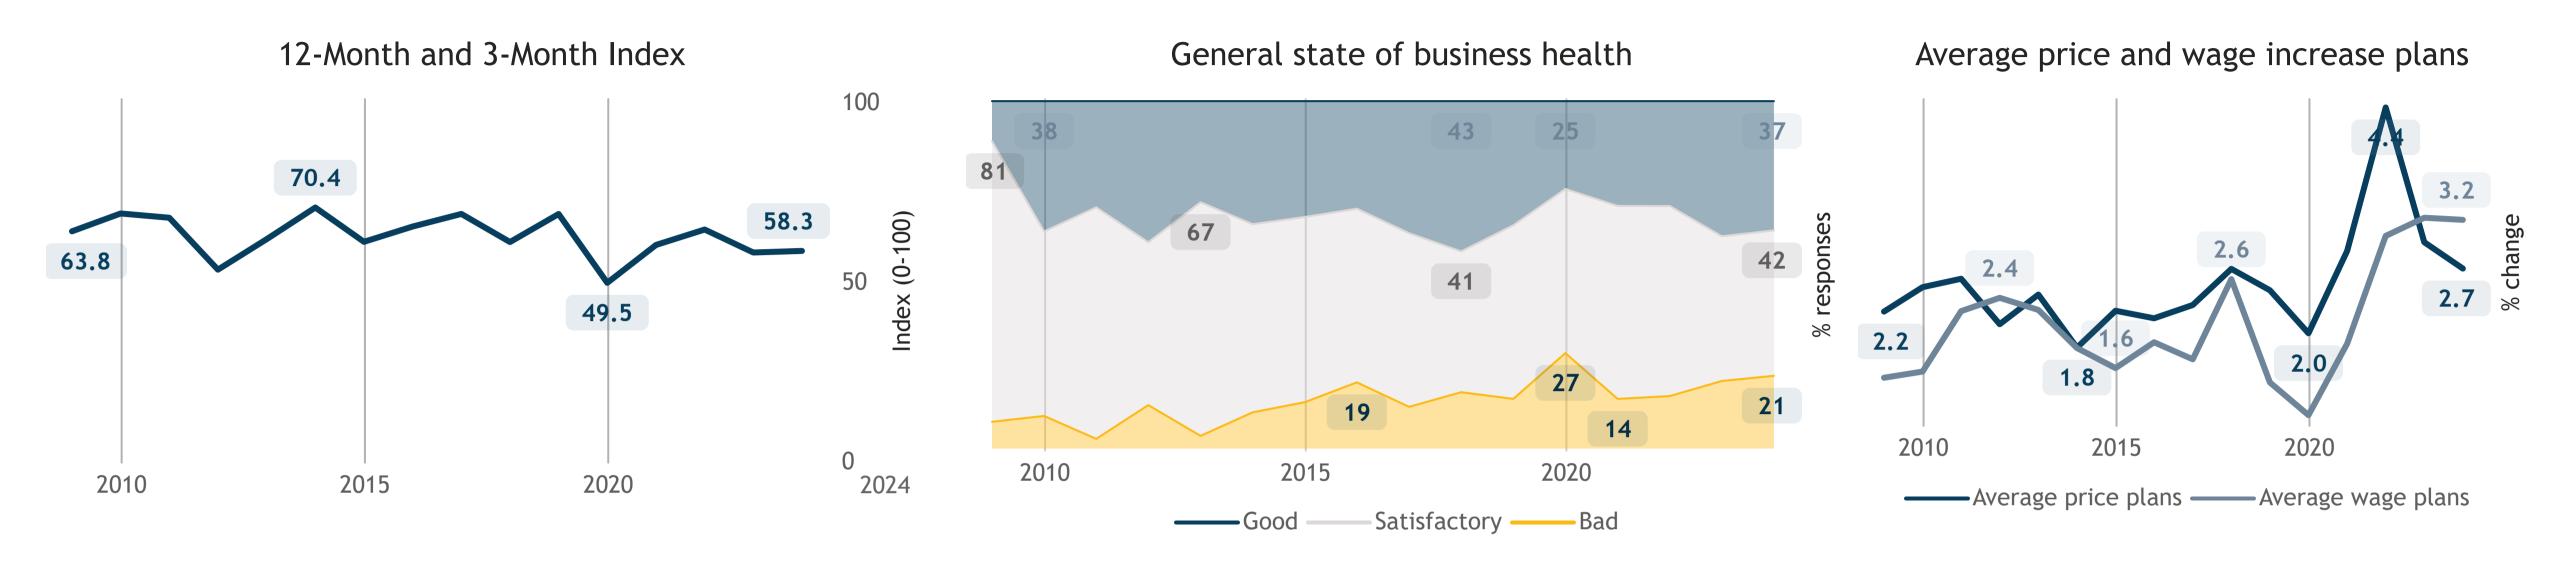

, Agriculture\*













### Business Barometer, 2024 in retrospect, Manitoba, Construction













## Business Barometer, 2024 in retrospect, Manitoba, Manufacturing













### Business Barometer, 2024 in retrospect, Manitoba, Wholesale\*



#### Limitations on sales or production growth







### Business Barometer, 2024 in retrospect, Manitoba, Retail













### Business Barometer, 2024 in retrospect, Manitoba, Transportation\*













### Business Barometer, 2024 in retrospect, Manitoba, Professional services













# Business Barometer, 2024 in retrospect, Manitoba, Health, education\*













## Business Barometer, 2024 in retrospect, Manitoba, Hospitality











### Business Barometer, 2024 in retrospect, Manitoba, Personal, misc. services