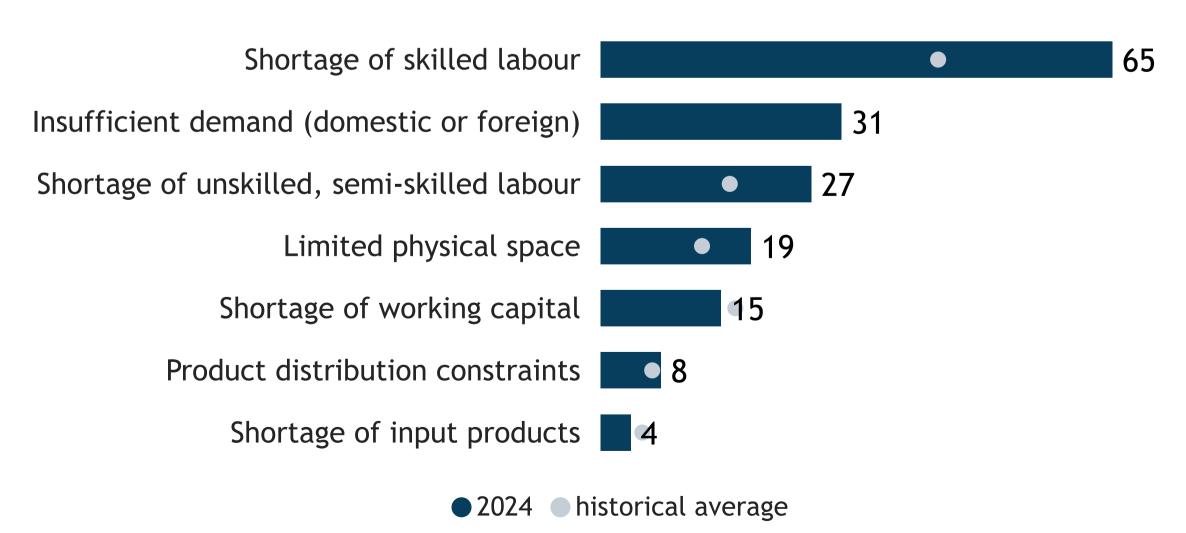

### Business Barometer, 2024 in retrospect, Manitoba, all sectors



#### Limitations on sales or production growth









# Business Barometer, 2024 in retrospect, Manitoba, Agriculture\*













### Business Barometer, 2024 in retrospect, Manitoba, Construction













## Business Barometer, 2024 in retrospect, Manitoba, Manufacturing













### Business Barometer, 2024 in retrospect, Manitoba, Wholesale\*



#### Limitations on sales or production growth







### Business Barometer, 2024 in retrospect, Manitoba, Retail













### Business Barometer, 2024 in retrospect, Manitoba, Transportation\*













### Business Barometer, 2024 in retrospect, Manitoba, Professional services













# Business Barometer, 2024 in retrospect, Manitoba, Health, education\*













## Business Barometer, 2024 in retrospect, Manitoba, Hospitality











### Business Barometer, 2024 in retrospect, Manitoba, Personal, misc. services