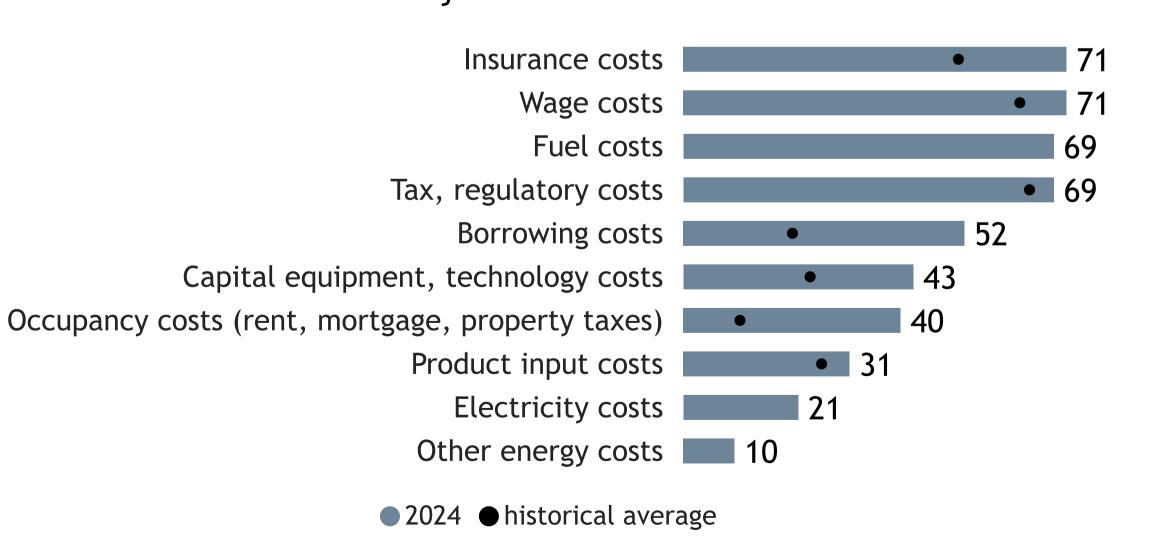

### Business Barometer, 2024 in retrospect, Manitoba, all sectors



#### Limitations on sales or production growth









# Business Barometer, 2024 in retrospect, Manitoba, Agriculture\*













### Business Barometer, 2024 in retrospect, Manitoba, Construction













## Business Barometer, 2024 in retrospect, Manitoba, Manufacturing













### Business Barometer, 2024 in retrospect, Manitoba, Wholesale\*



#### Limitations on sales or production growth







### Business Barometer, 2024 in retrospect, Manitoba, Retail













### Business Barometer, 2024 in retrospect, Manitoba, Transportation\*













### Business Barometer, 2024 in retrospect, Manitoba, Professional services













# Business Barometer, 2024 in retrospect, Manitoba, Health, education\*













## Business Barometer, 2024 in retrospect, Manitoba, Hospitality











### Business Barometer, 2024 in retrospect, Manitoba, Personal, misc. services