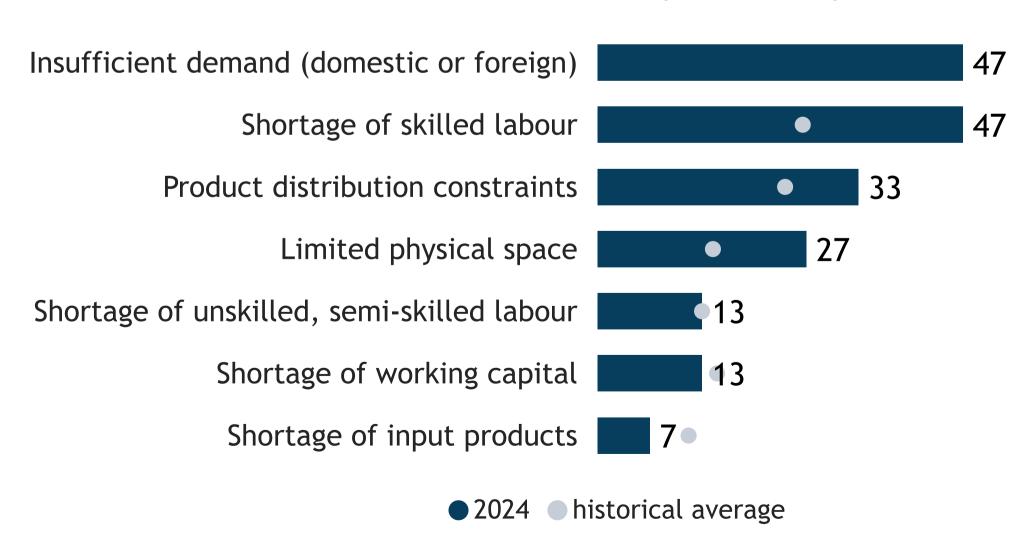

### Business Barometer, 2024 in retrospect, Manitoba, all sectors



#### Limitations on sales or production growth









# Business Barometer, 2024 in retrospect, Manitoba, Agriculture\*













### Business Barometer, 2024 in retrospect, Manitoba, Construction













## Business Barometer, 2024 in retrospect, Manitoba, Manufacturing













### Business Barometer, 2024 in retrospect, Manitoba, Wholesale\*



#### Limitations on sales or production growth







### Business Barometer, 2024 in retrospect, Manitoba, Retail













### Business Barometer, 2024 in retrospect, Manitoba, Transportation\*













### Business Barometer, 2024 in retrospect, Manitoba, Professional services













# Business Barometer, 2024 in retrospect, Manitoba, Health, education\*













## Business Barometer, 2024 in retrospect, Manitoba, Hospitality











### Business Barometer, 2024 in retrospect, Manitoba, Personal, misc. services