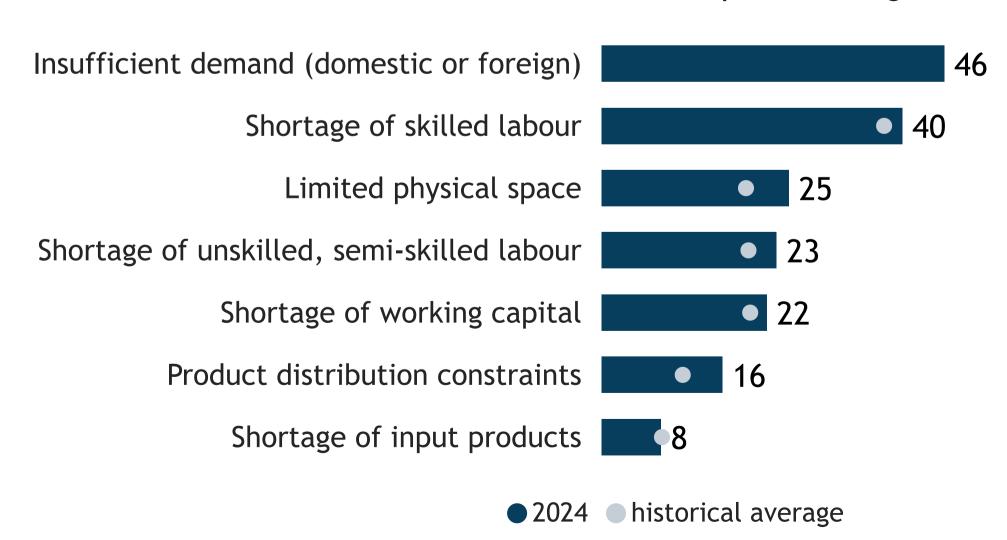

### Business Barometer, 2024 in retrospect, Manitoba, all sectors



#### Limitations on sales or production growth









# Business Barometer, 2024 in retrospect, Manitoba, Agriculture\*













### Business Barometer, 2024 in retrospect, Manitoba, Construction













## Business Barometer, 2024 in retrospect, Manitoba, Manufacturing













### Business Barometer, 2024 in retrospect, Manitoba, Wholesale\*



#### Limitations on sales or production growth







### Business Barometer, 2024 in retrospect, Manitoba, Retail













### Business Barometer, 2024 in retrospect, Manitoba, Transportation\*













### Business Barometer, 2024 in retrospect, Manitoba, Professional services













# Business Barometer, 2024 in retrospect, Manitoba, Health, education\*













## Business Barometer, 2024 in retrospect, Manitoba, Hospitality











### Business Barometer