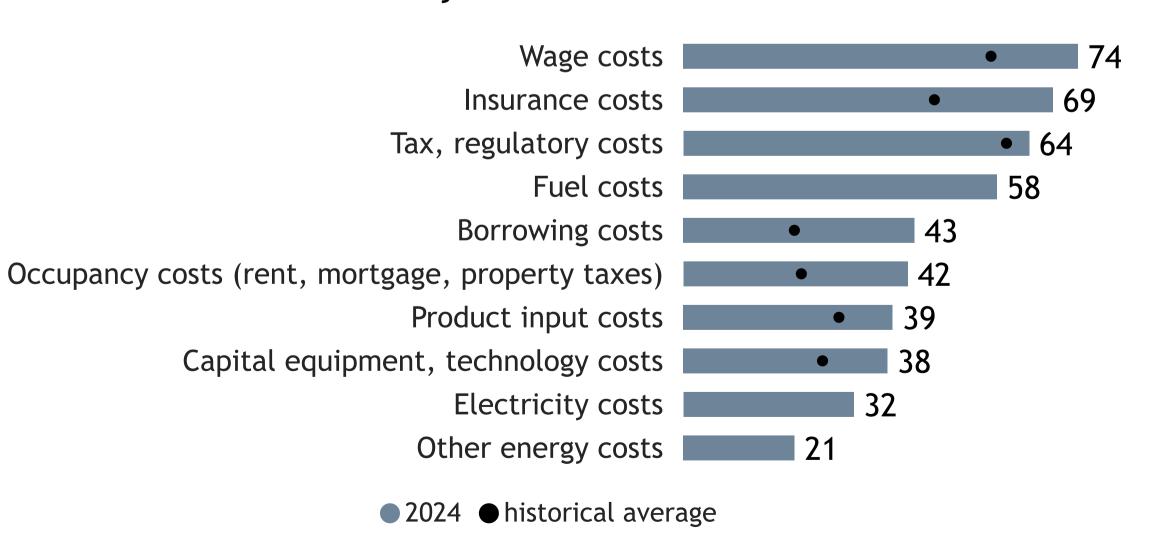

### Business Barometer, 2024 in retrospect, Manitoba, all sectors



#### Limitations on sales or production growth









# Business Barometer, 2024 in retrospect, Manitoba, Agriculture\*













### Business Barometer, 2024 in retrospect, Manitoba, Construction













## Business Barometer, 2024 in retrospect, Manitoba, Manufacturing













### Business Barometer, 2024 in retrospect, Manitoba, Wholesale\*



#### Limitations on sales or production growth







### Business Barometer, 2024 in retrospect, Manitoba, Retail













### Business Barometer, 2024 in retrospect, Manitoba, Transportation\*













### Business Barometer, 2024 in retrospect, Manitoba, Professional services













# Business Barometer, 2024 in retrospect, Manitoba, Health, education\*













## Business Barometer, 2024 in retrospect, Manitoba, Hospitality











### Business Barometer,