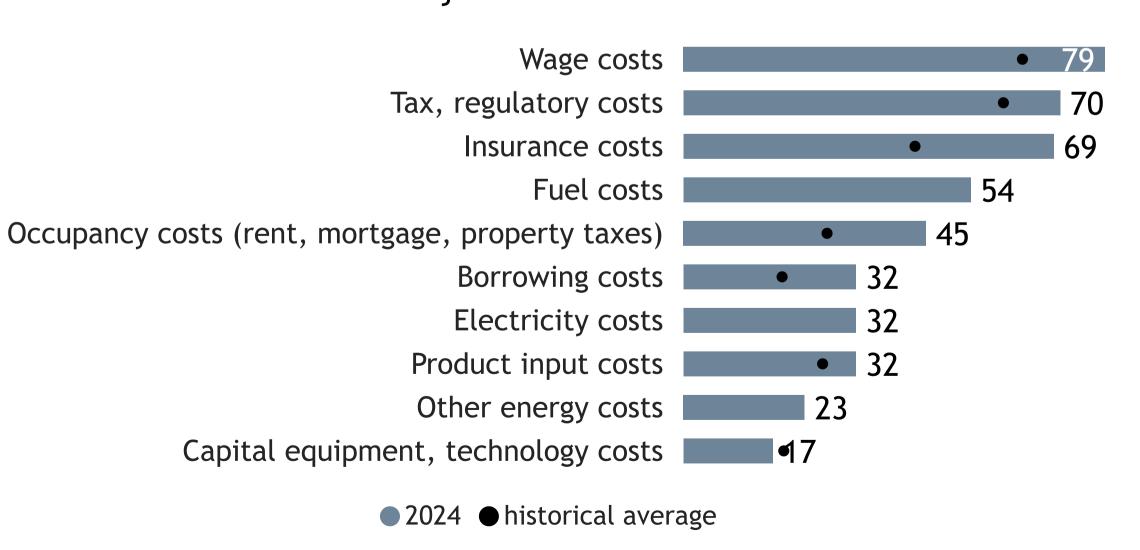

### Business Barometer, 2024 in retrospect, Manitoba, all sectors



#### Limitations on sales or production growth









# Business Barometer, 2024 in retrospect, Manitoba, Agriculture\*













### Business Barometer, 2024 in retrospect, Manitoba, Construction













## Business Barometer, 2024 in retrospect, Manitoba, Manufacturing













### Business Barometer, 2024 in retrospect, Manitoba, Wholesale\*



#### Limitations on sales or production growth







### Business Barometer, 2024 in retrospect, Manitoba, Retail













### Business Barometer, 2024 in retrospect, Manitoba, Transportation\*













### Business Barometer, 2024 in retrospect, Manitoba, Professional services













# Business Barometer, 2024 in retrospect, Manitoba, Health, education\*













## Business Barometer, 2024 in retrospect, Manitoba, Hospitality











### Business Barometer, 2024 in retrospect, Manitoba, Personal, misc. services