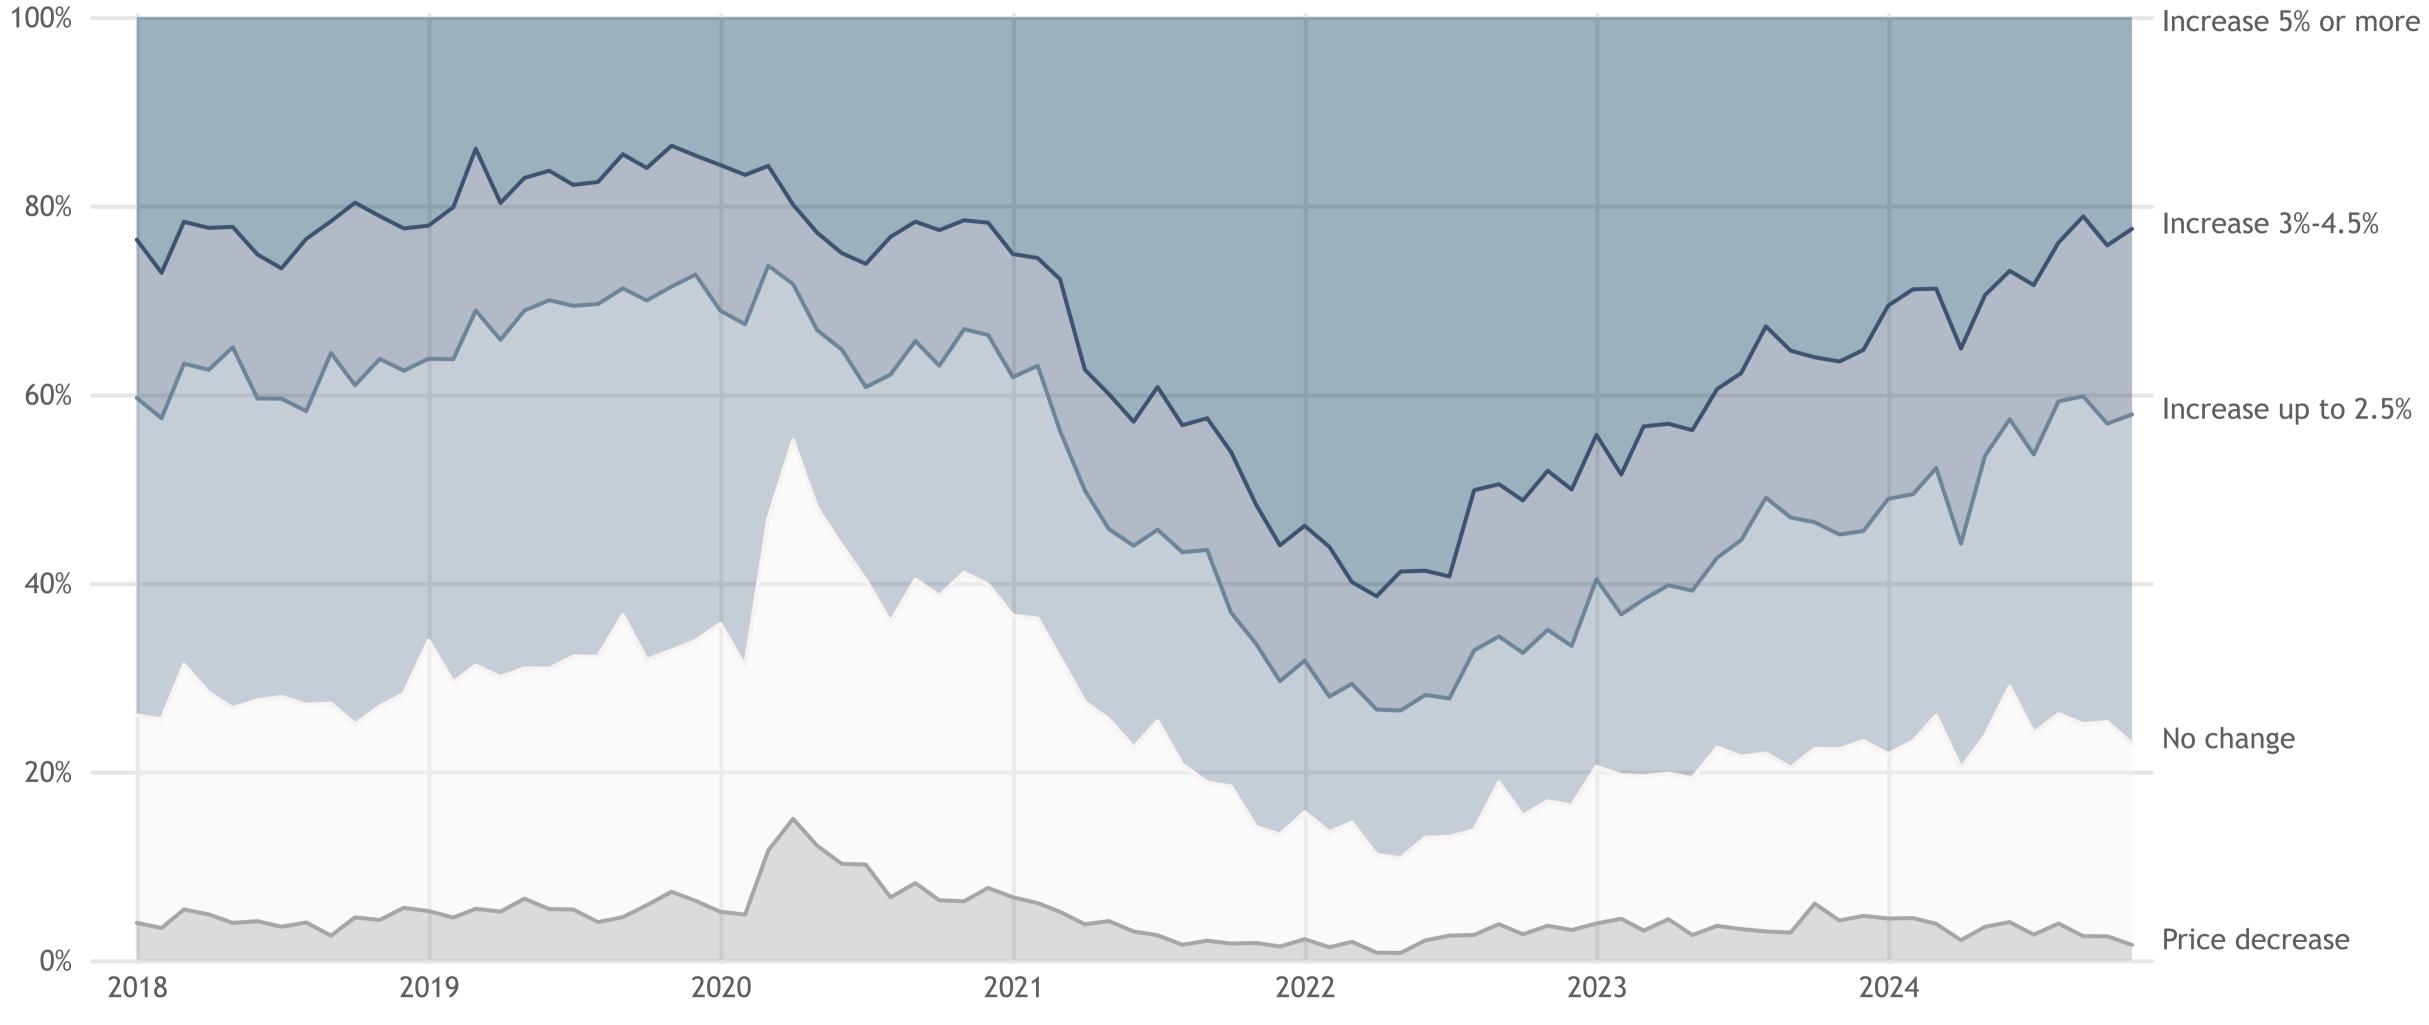

# Business Barometer<sup>®</sup>: Future price increase plans, last 7 years

Survey question: In the next year, how much do you expect average prices to change? Source: CFIB, Your business outlook survey, February 2009 - November 2024

## Business Barometer<sup>®</sup>: Future price increase plans, last 7 years

Survey question: In the next year, how much do you expect average prices to change? Source: CFIB, Your business outlook survey, February 2009 - November 2024