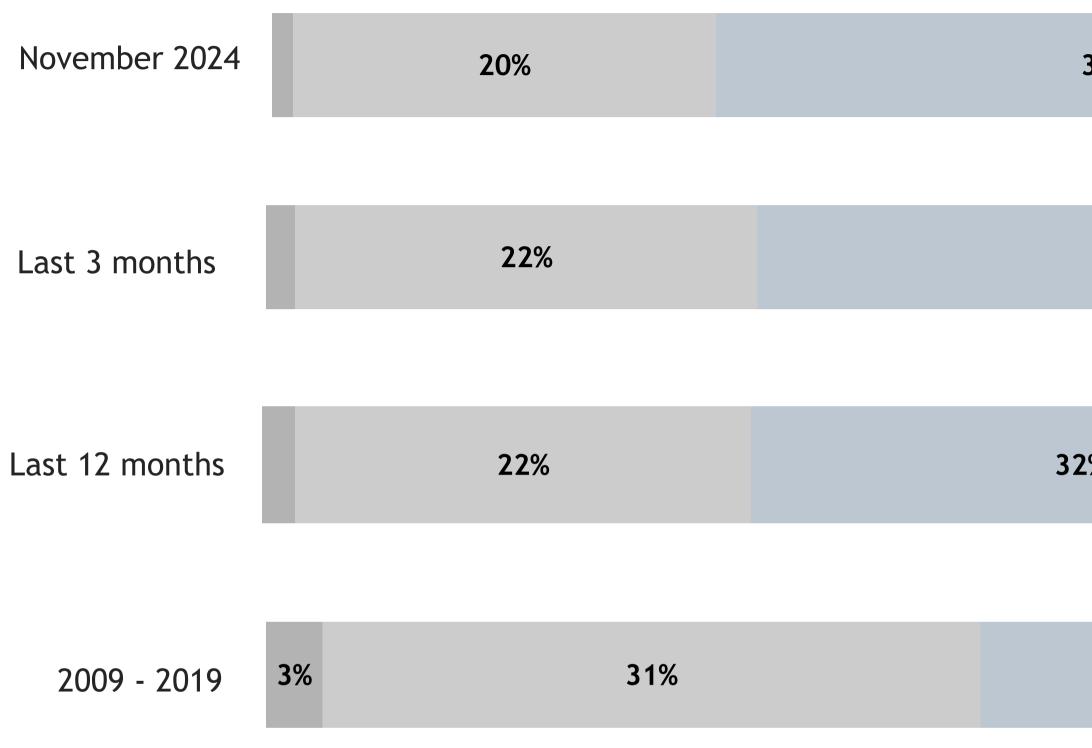

### Business Barometer<sup>®</sup>: Price increase plans

● Price decrease ● No change ● Increase up to 2.5% ● Increase 3%-4.5% ● Increase 5% or more

Survey question: In the next year, how much do you expect average prices to change? Note: Values are automatically rounded, so totals may not always equal 100%. Source: CFIB, Your business outlook survey, February 2009 - November 2024

| 5%  | 20% |     |     | 22% |  |  |
|-----|-----|-----|-----|-----|--|--|
|     |     |     |     |     |  |  |
| 34% | 19% | 19% |     | 22% |  |  |
|     |     |     |     |     |  |  |
|     | 19% |     | 28% |     |  |  |
|     |     |     |     |     |  |  |
| 32% |     | 13% |     | 17% |  |  |
|     |     |     |     |     |  |  |