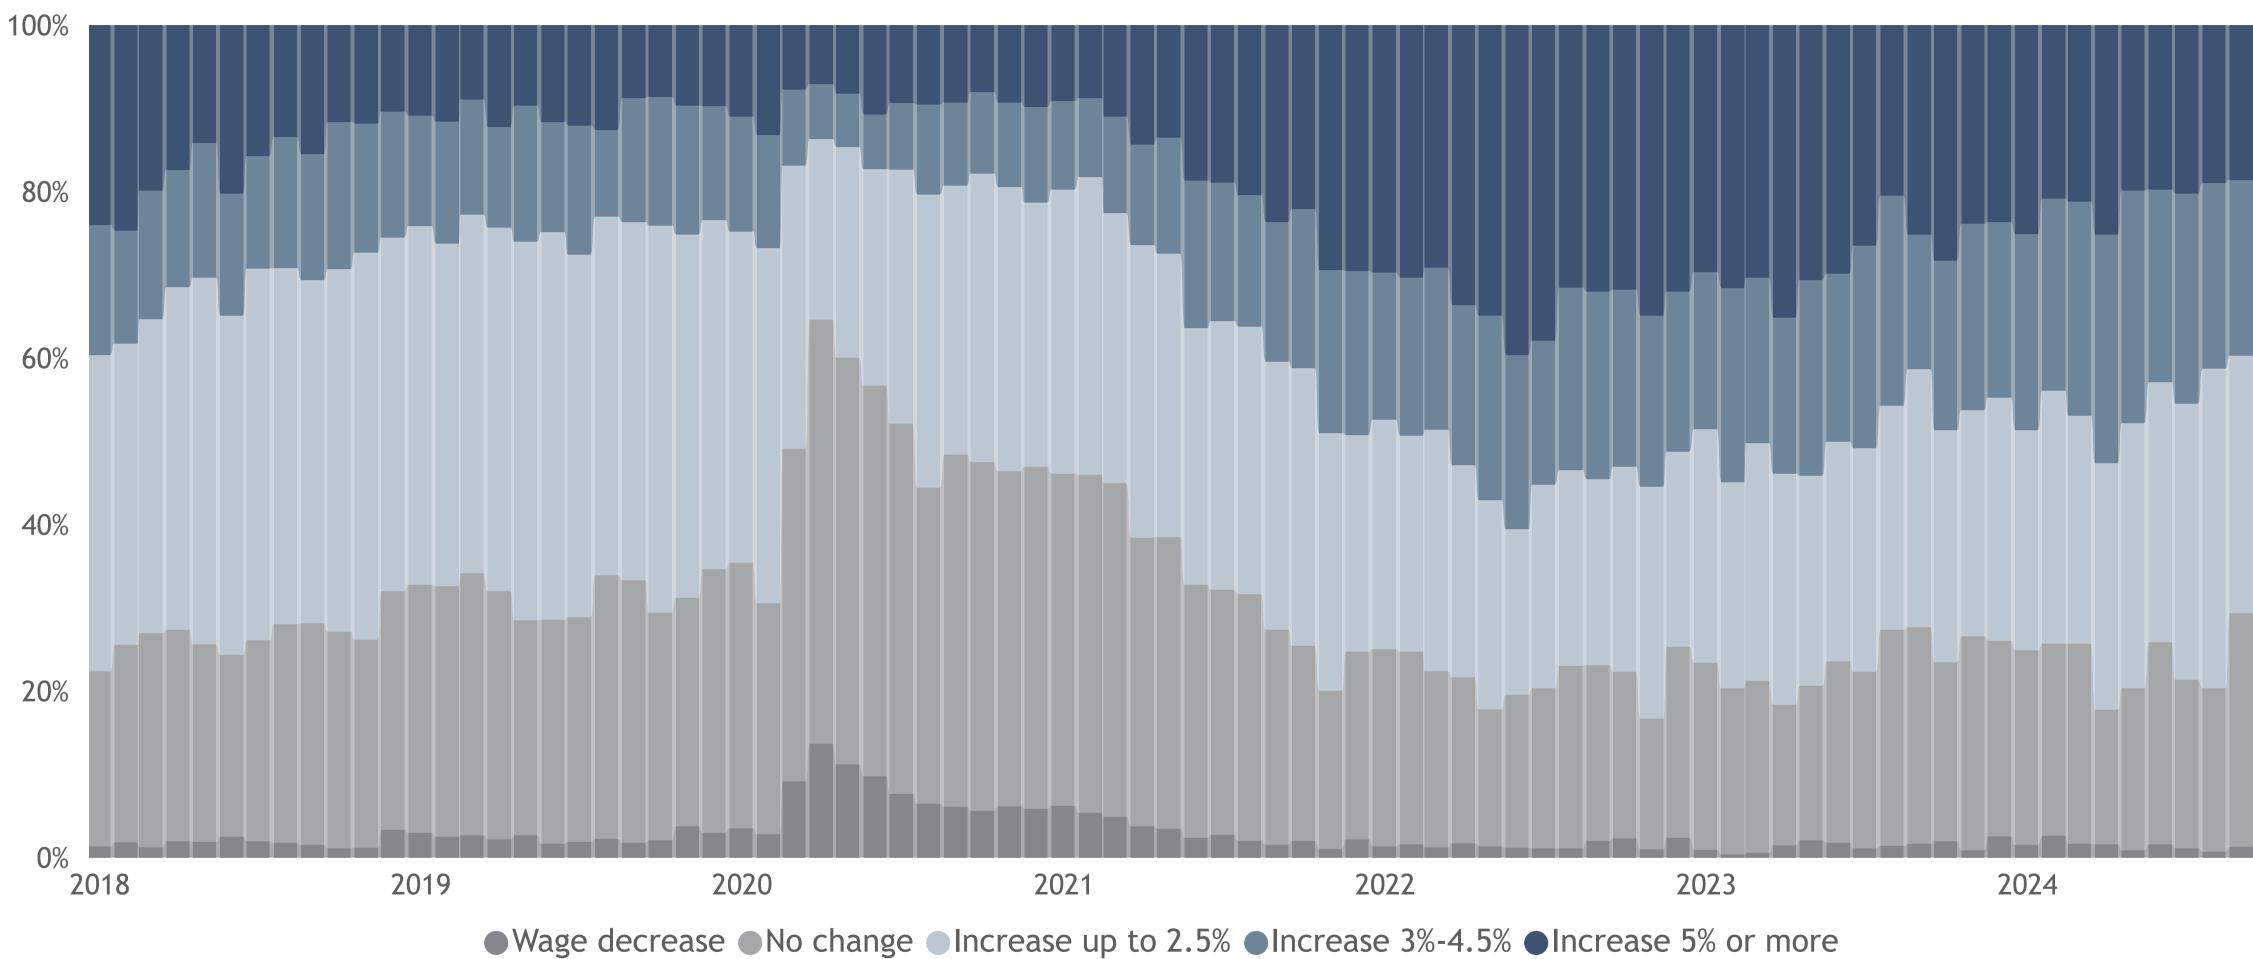

**CFIB** 

Business Barometer<sup>®</sup>: Future wage increase plans, last 7 years

Survey question: In the next year, how much do you expect average wages to change? Source: CFIB, Your business outlook survey, February 2009 - November 2024

### Business Barometer<sup>®</sup>: Future wage increase plans, last 7 years

Survey question: In the next year, how much do you expect average wages to change? Source: CFIB, Your business outlook survey, February 2009 - November 2024