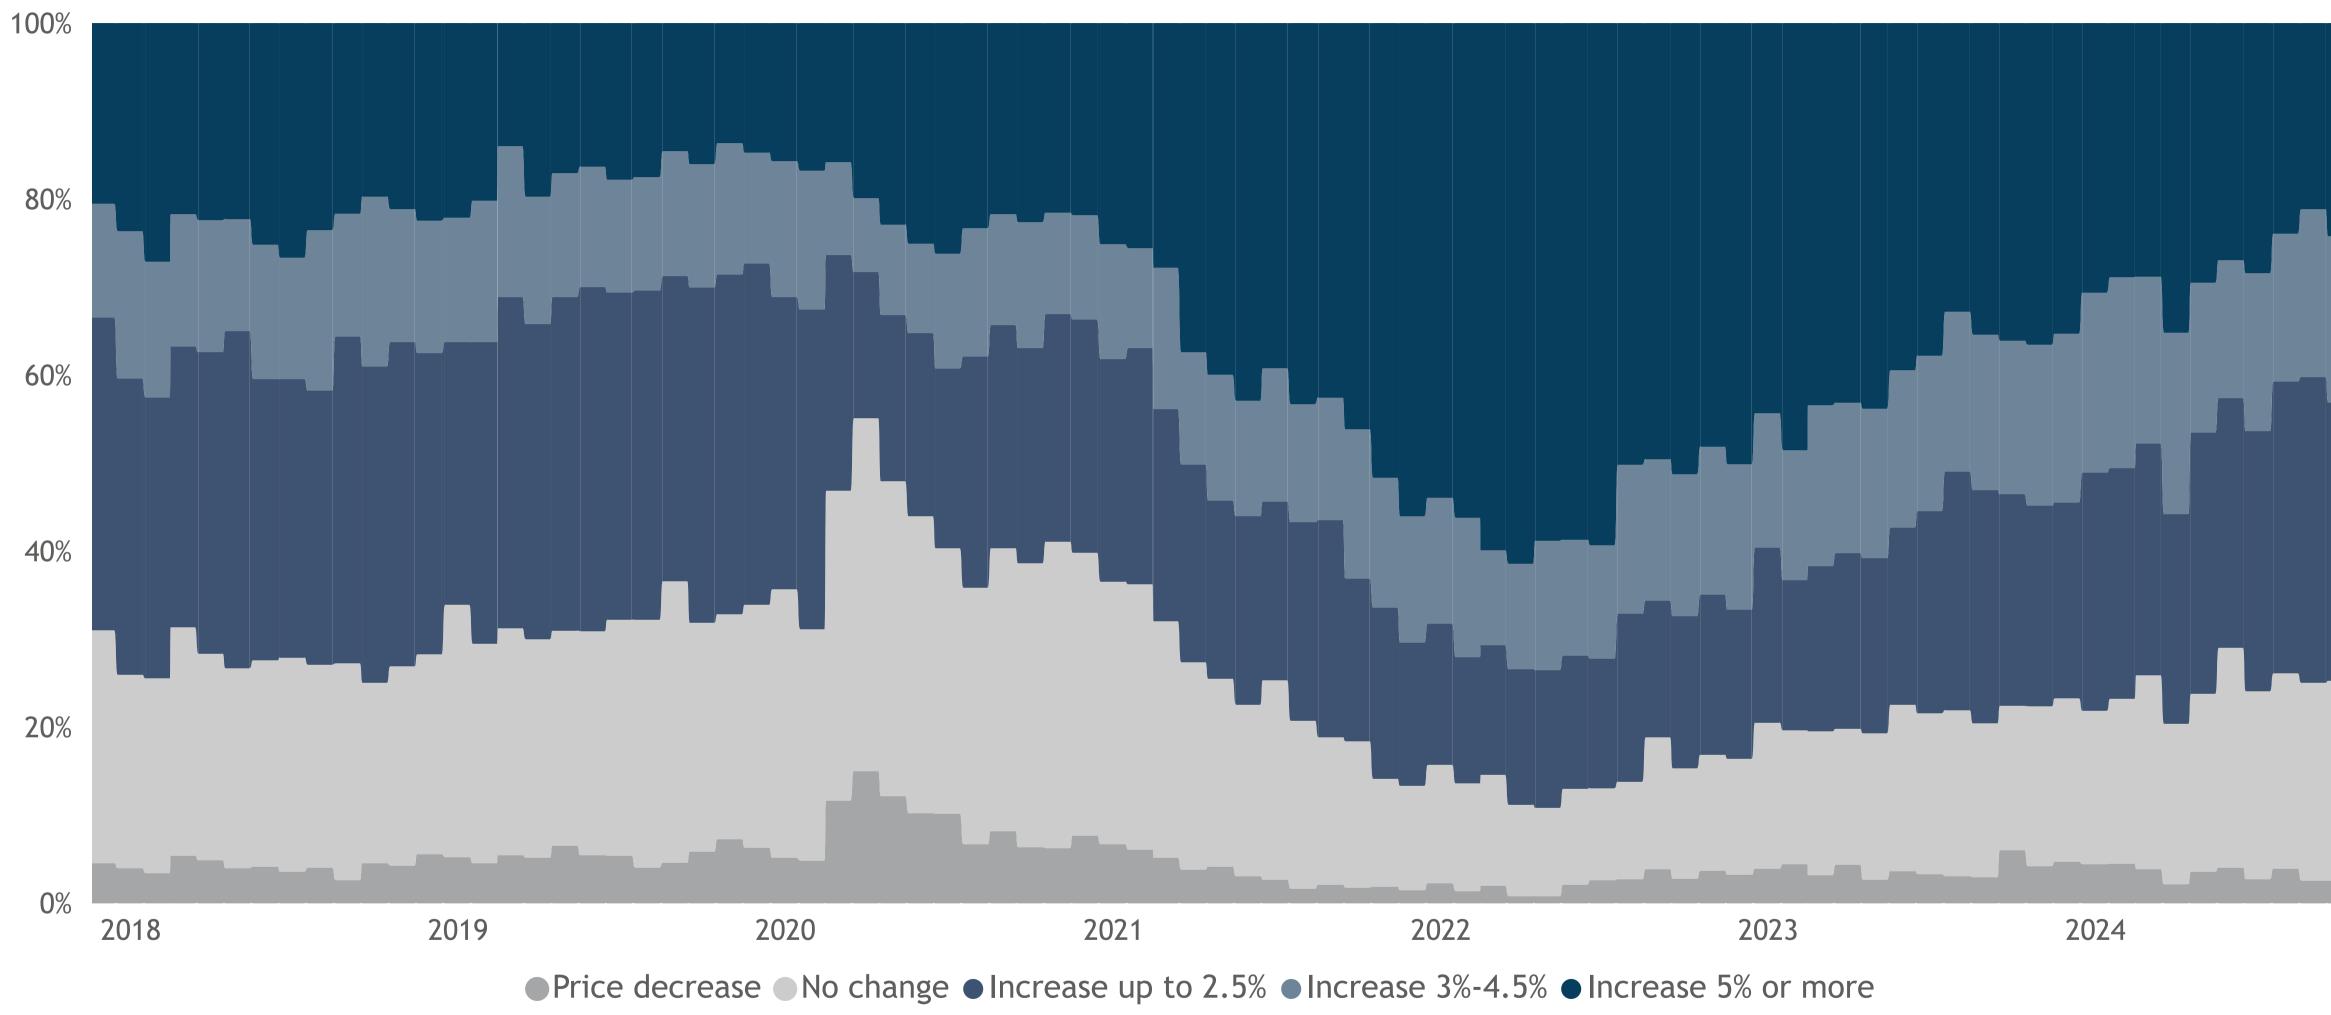

### Business Barometer<sup>®</sup>: Wage increase plans

● Wage decrease ● No change ● Increase up to 2.5% ● Increase 3%-4.5% ● Increase 5% or more

Survey question: In the next year, how much do you expect average prices to change? Note: Values are automatically rounded, so totals may not always equal 100%. Source: CFIB, Your business outlook survey, February 2009 - November 2024

| 38% | 23%     |     | 18% |  |  |
|-----|---------|-----|-----|--|--|
|     |         |     |     |  |  |
| 35% | 22%     | 19% |     |  |  |
|     |         |     |     |  |  |
| 2%  | 24% 21% |     | %   |  |  |
|     |         |     |     |  |  |
| 42% |         | 13% | 11% |  |  |
|     |         |     |     |  |  |