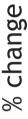

### Business Barometer<sup>®</sup>: Price increase plans

● Price decrease ● No change ● Increase up to 2.5% ● Increase 3%-4.5% ● Increase 5% or more

Survey question: In the next year, how much do you expect average prices to change? Note: Values are automatically rounded, so totals may not always equal 100%. Source: CFIB, Your business outlook survey, February 2009 - November 2024