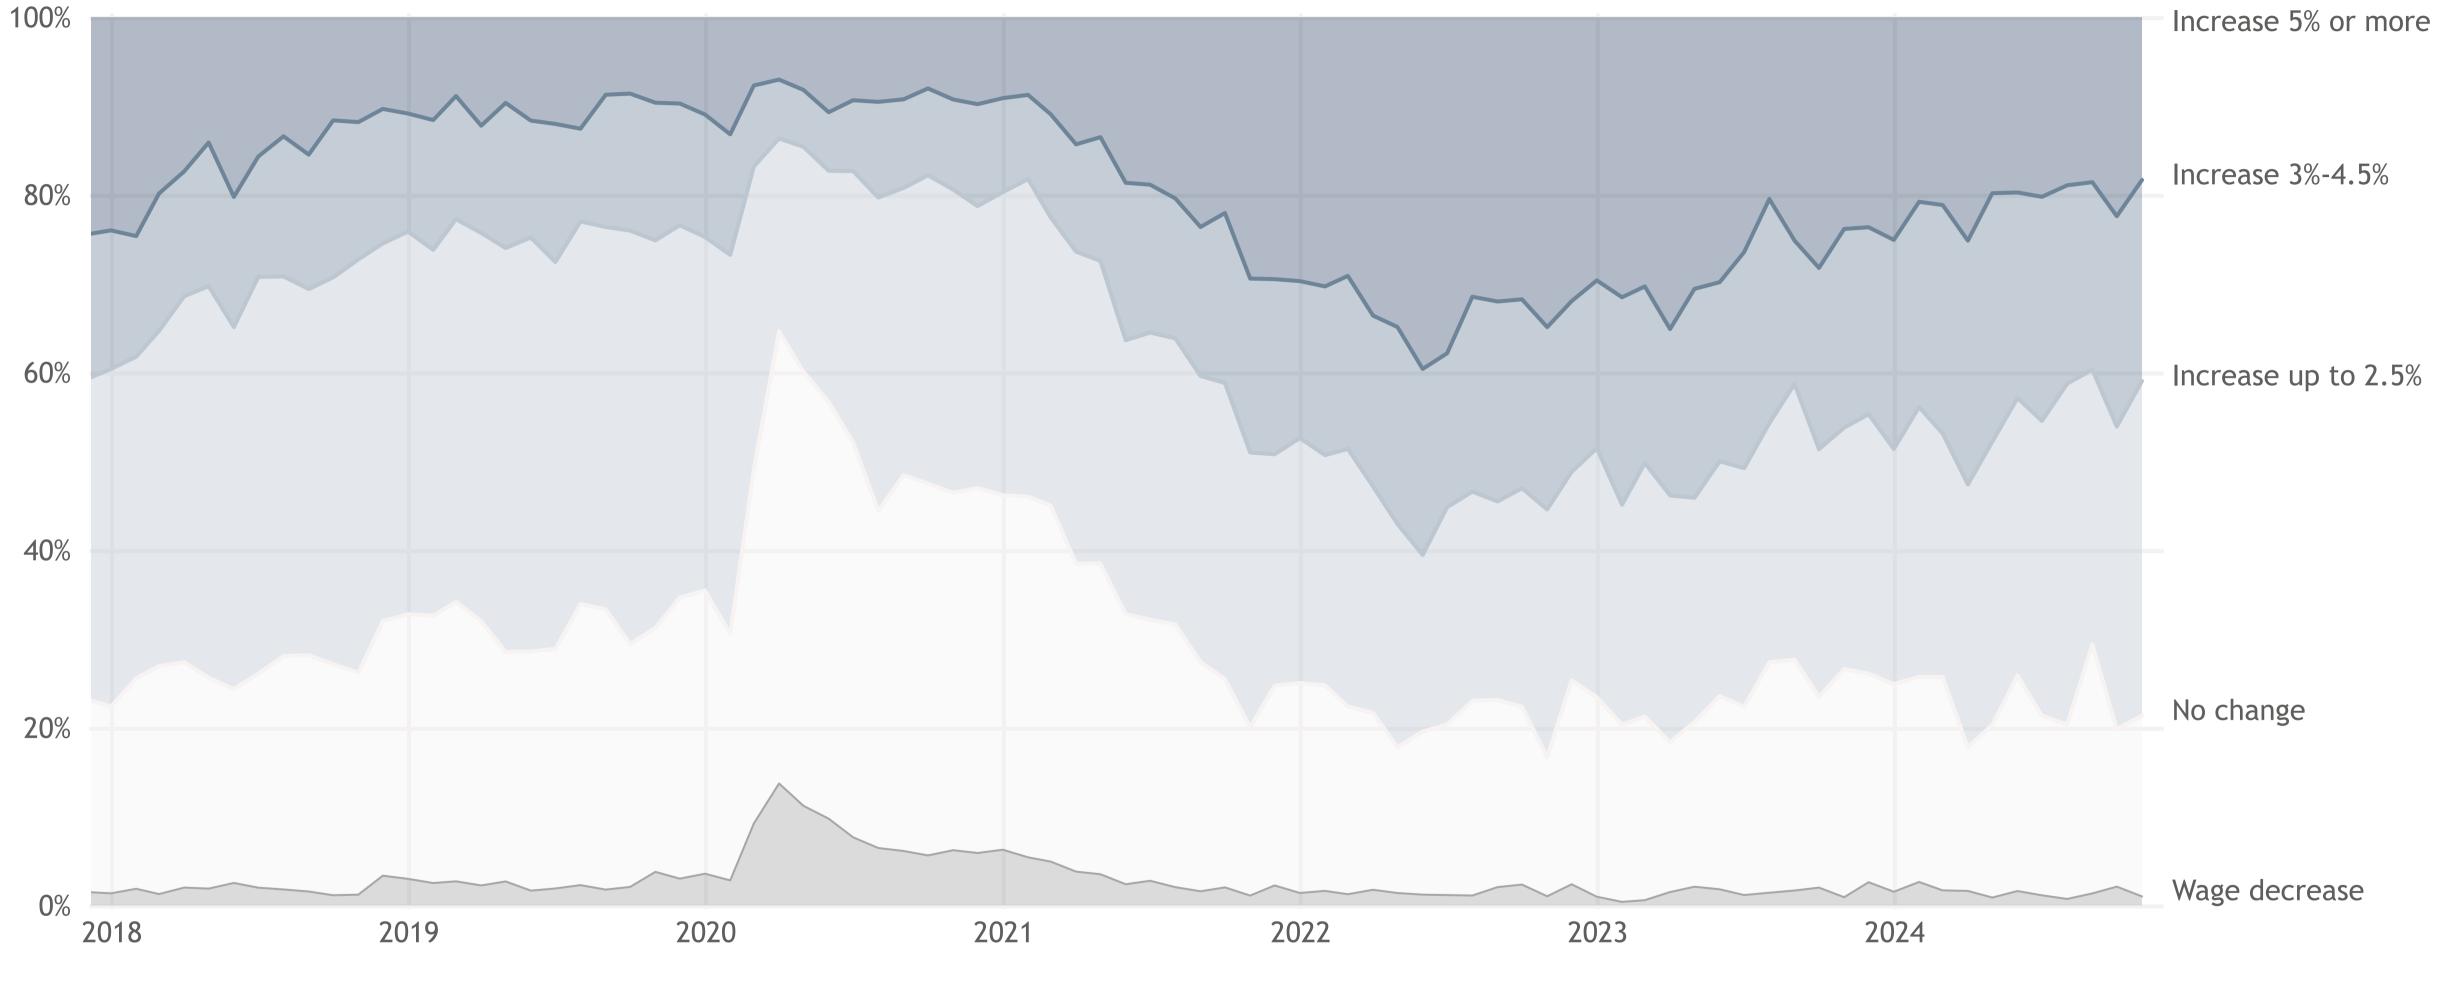

### Business Barometer<sup>®</sup>: Wage increase plans

● Wage decrease ● No change ● Increase up to 2.5% ● Increase 3%-4.5% ● Increase 5% or more

Survey question: In the next year, how much do you expect average prices to change? Note: Values are automatically rounded, so totals may not always equal 100%. Source: CFIB, Your business outlook survey, February 2009 - November 2024

| 38% | 23%     |     | 18% |  |  |
|-----|---------|-----|-----|--|--|
|     |         |     |     |  |  |
| 35% | 22%     | 19% |     |  |  |
|     |         |     |     |  |  |
| 2%  | 24% 21% |     | %   |  |  |
|     |         |     |     |  |  |
| 42% |         | 13% | 11% |  |  |
|     |         |     |     |  |  |