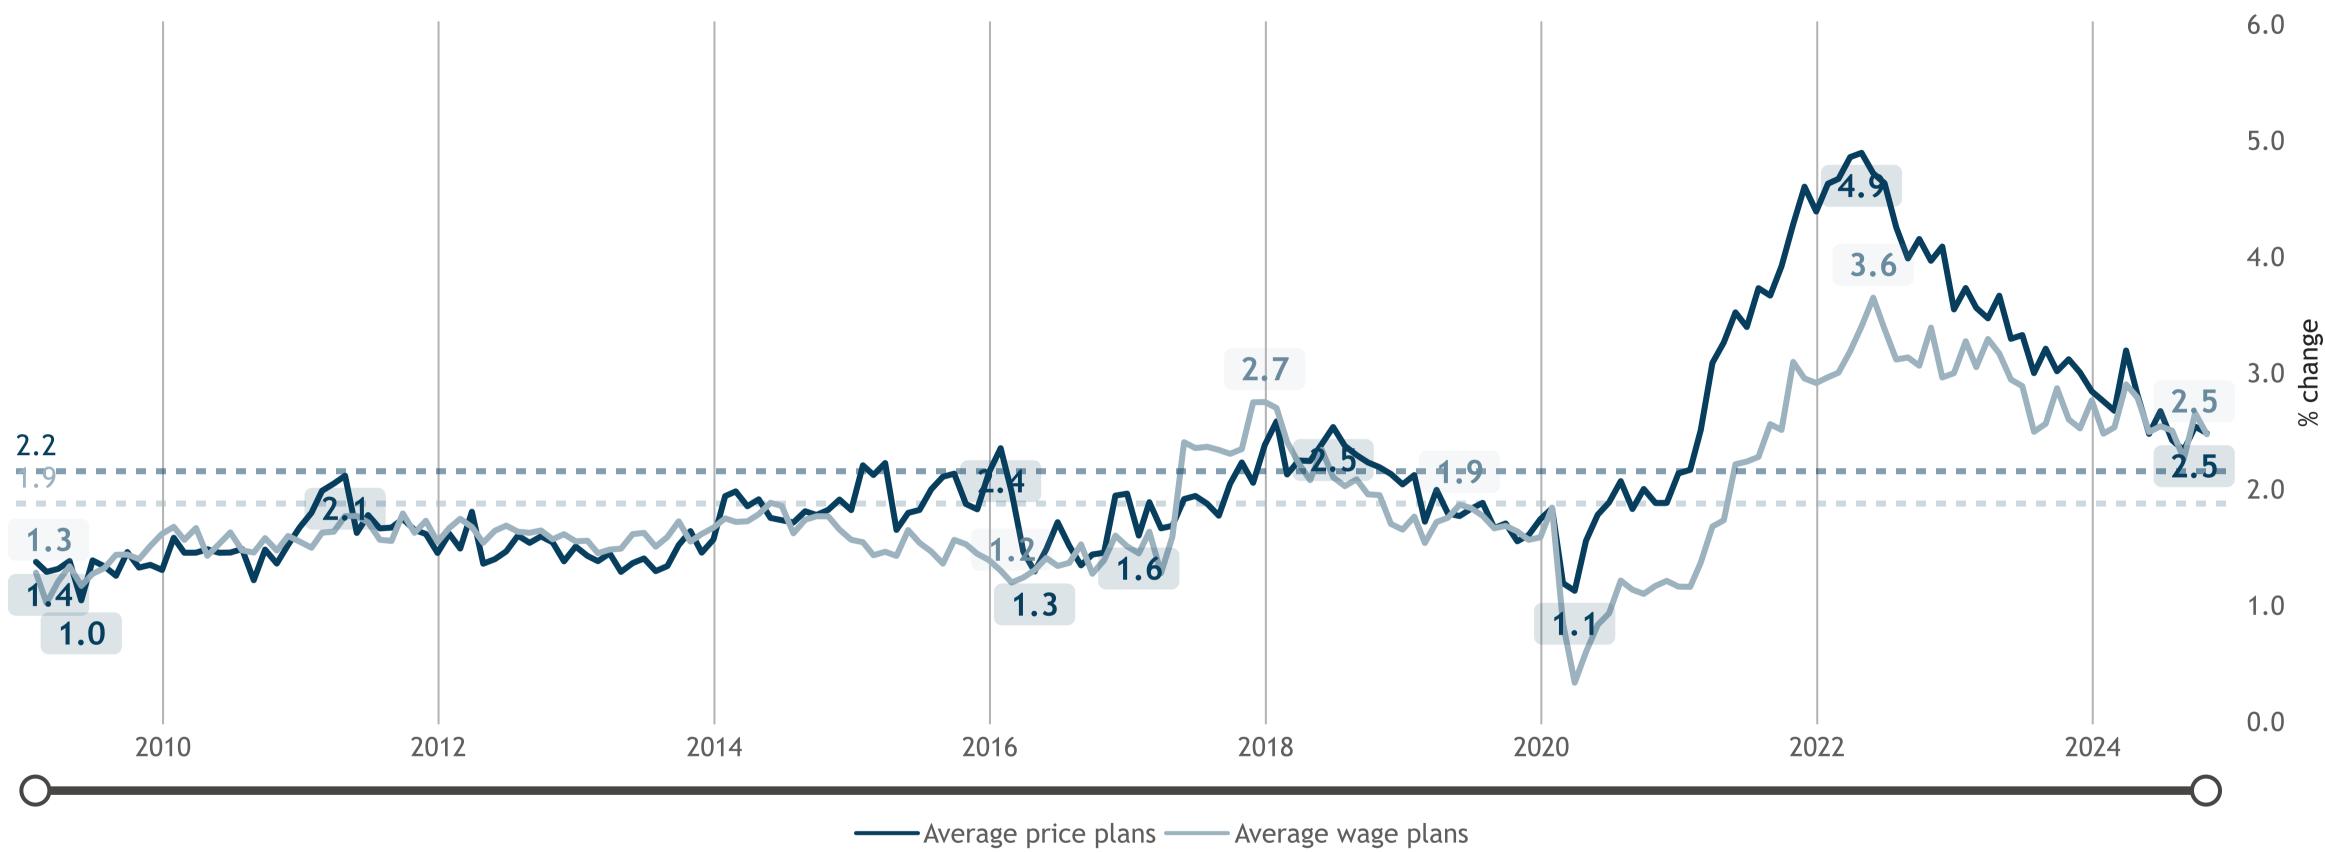

### Business Barometer<sup>®</sup>: Future price and wage increase plans

### Survey questions:

In the next year, how much do you expect average prices to change? In the next year, how much do you expect average wages to change? Source: CFIB, Your business outlook survey, February 2009 - November 2024

Historical averages