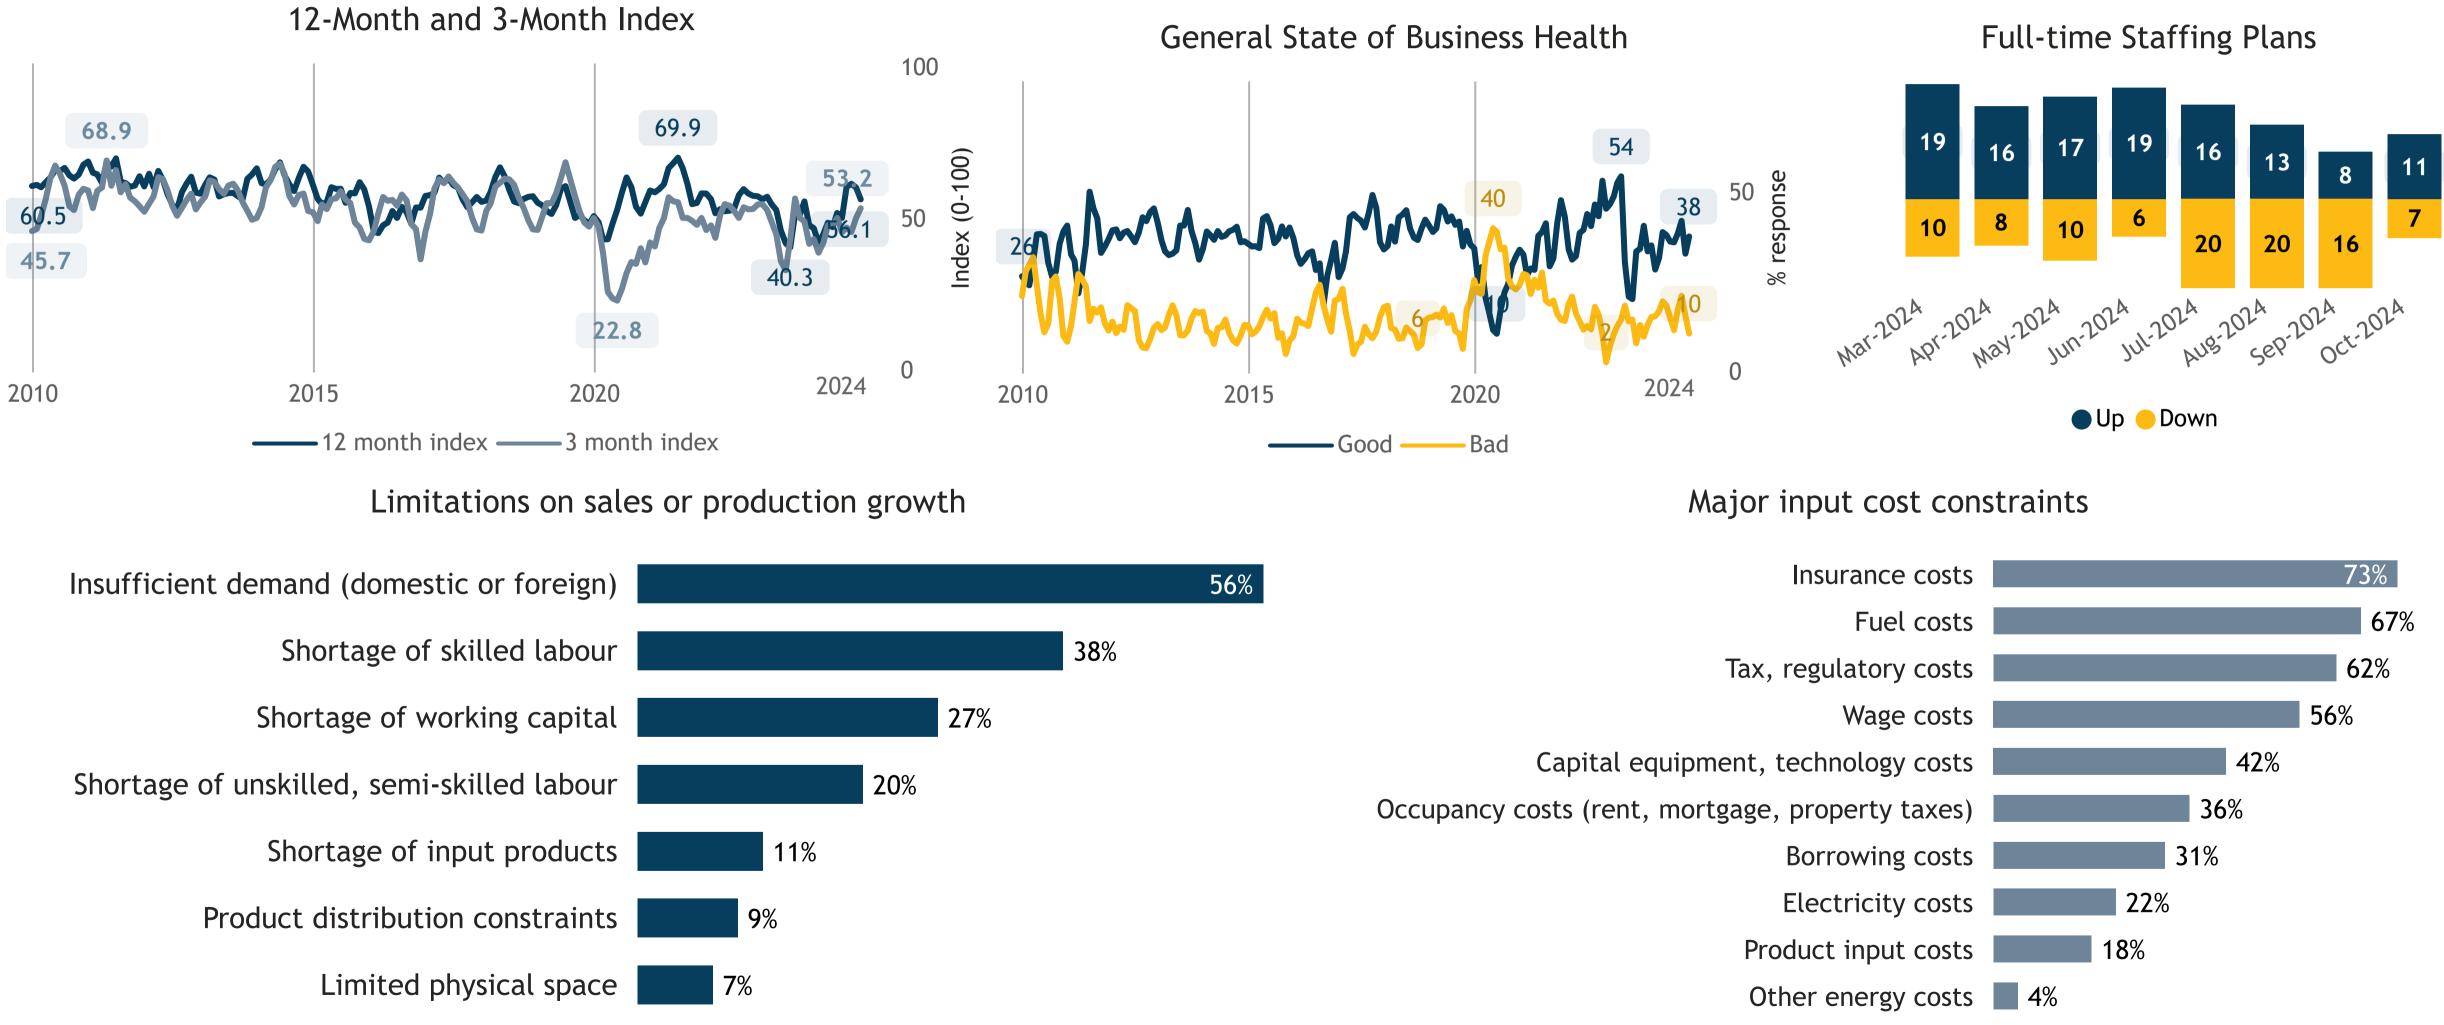

## **Business Barometer®: Retail**

### Responses: 111

© Canadian Federation of Independent Business

### October 2024

**38**%

27%

25%

Borrowing costs

Other energy costs

Capital equipment, technology costs