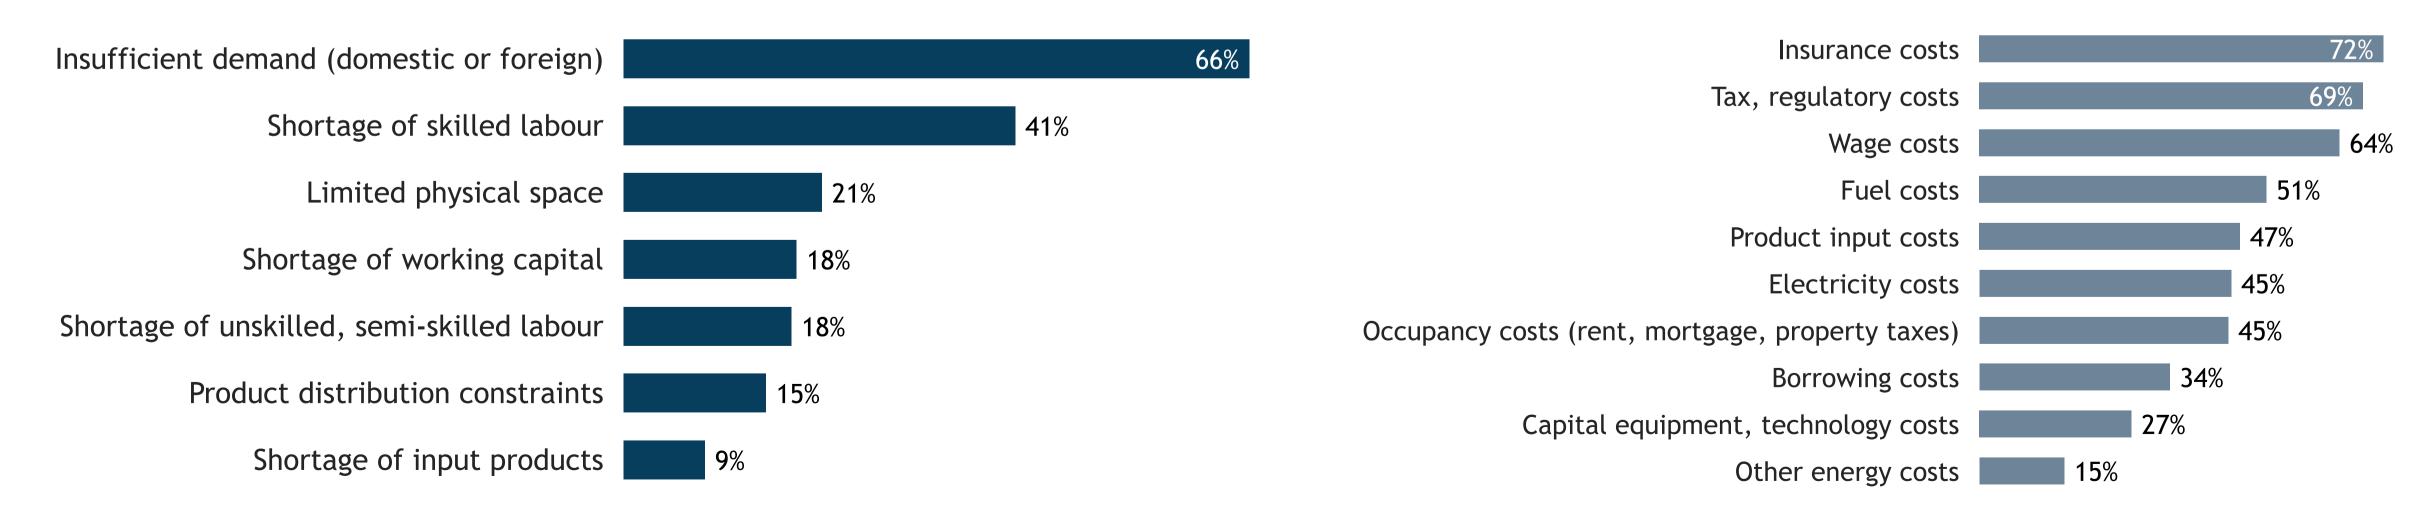

## Limitations on sales or production growth

© Canadian Federation of Independent Business

### October 2024

**38**%

27%

25%

Borrowing costs

Other energy costs

Capital equipment, technology costs