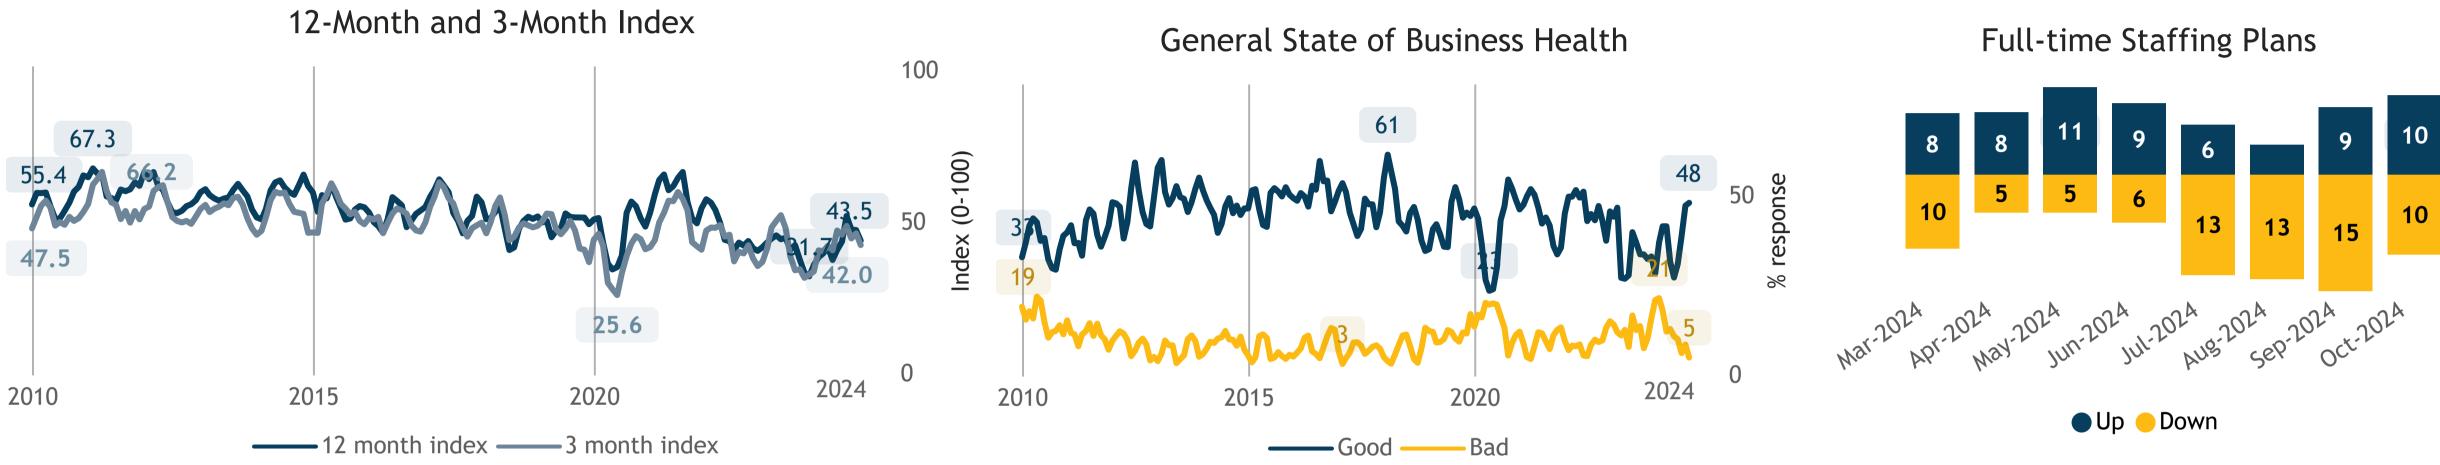

# **Business Barometer®: Agriculture**

Responses: 46 Data presented as 3-month moving averages