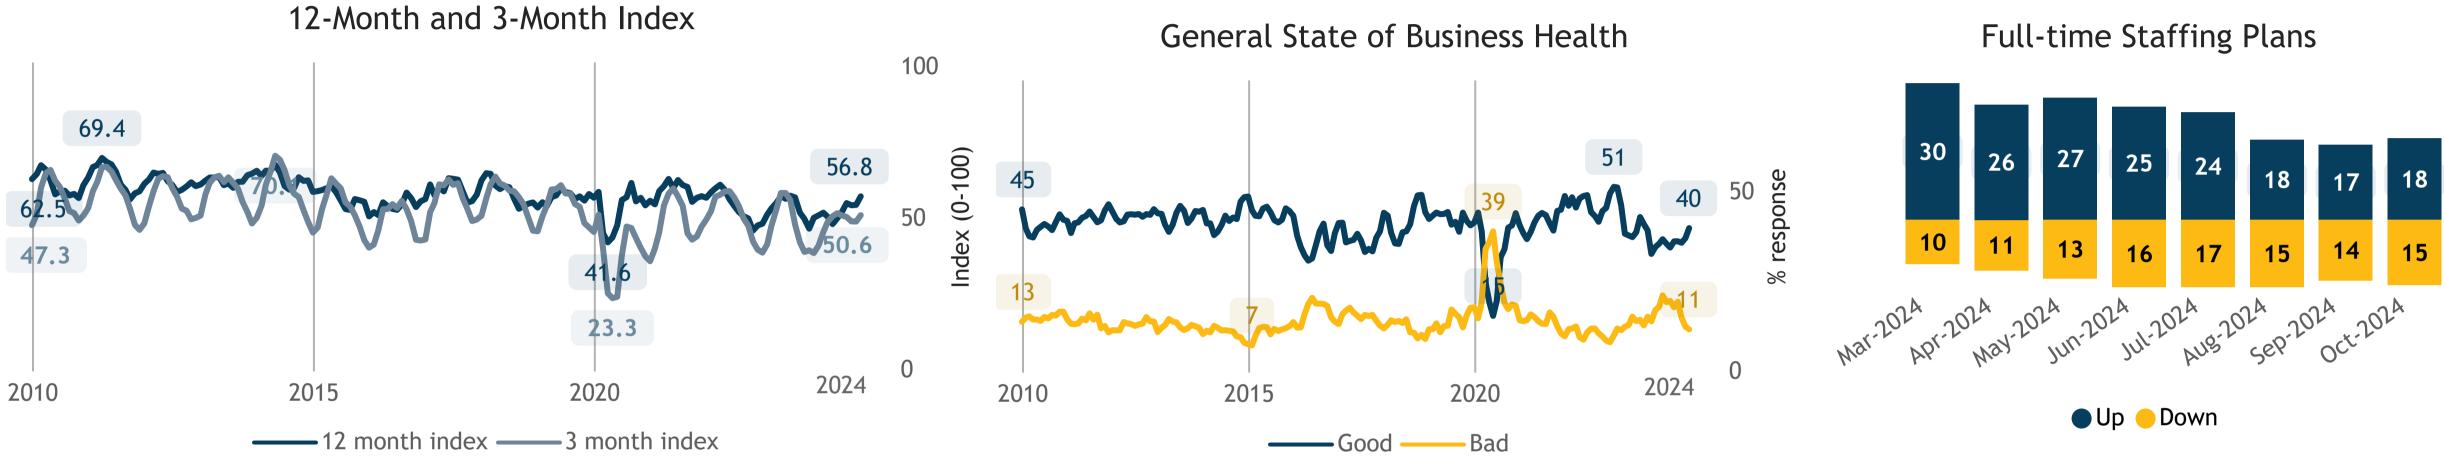

# **Business Barometer®: Construction**

Responses: 180 Data presented as 3-month moving averages

## Limitations on sales or production growth

© Canadian Federation of Independent Business