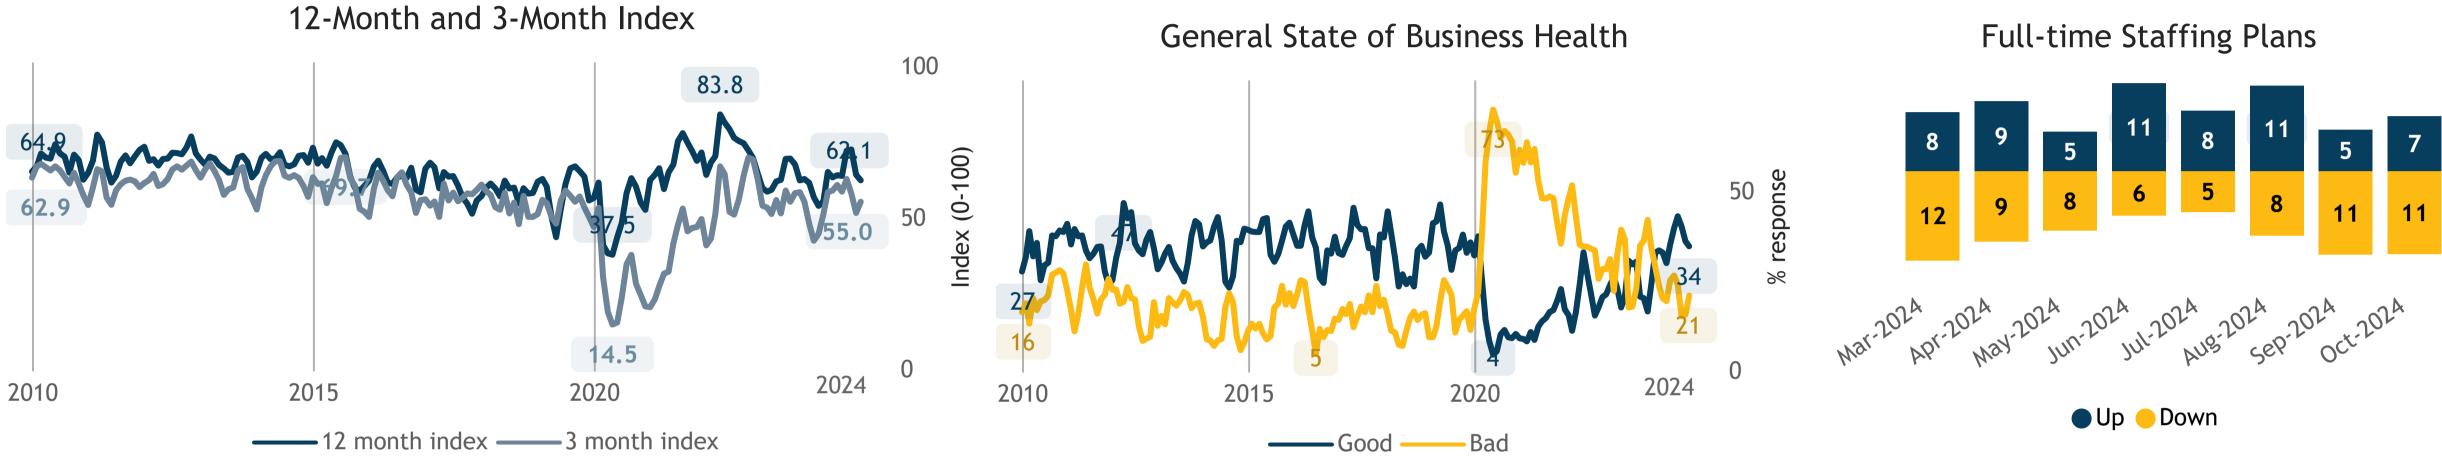

## 12 month index

● 12 month index ● Long term index historical average

Survey question: How do you expect your firm to be performing in **12 months** compared to now? Survey question: Allowing for normal seasonal influences, what are your business performance expectations for the next 3 or 4 months? **Notes :** \*Number of responses under 40 \*\*Natural resources is not included.

# 3 month index

m/m % var

● 3 month index ● Short term index historical average

# **Business Barometer®: Agriculture**

Responses: 46 Data presented as 3-month moving averages