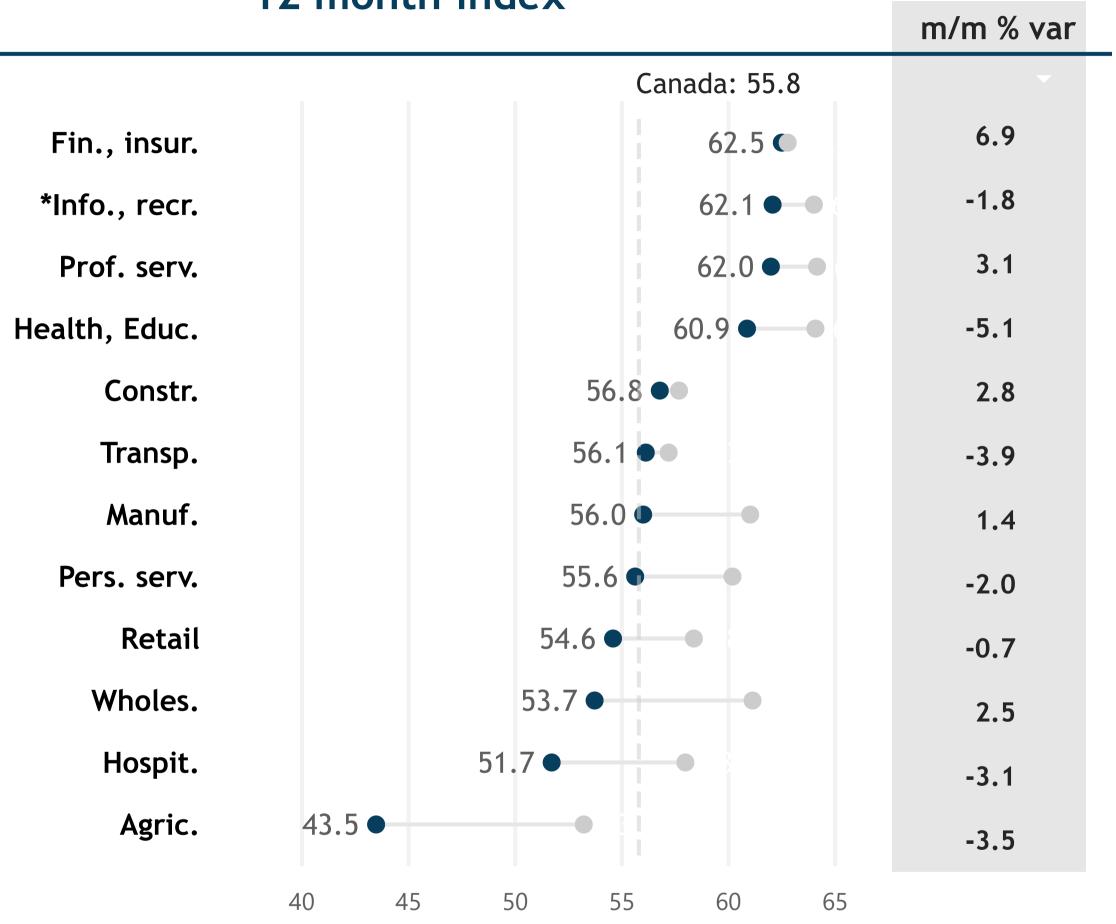

## 12 month index

● 12 month index ● Long term index historical average

Survey question: How do you expect your firm to be performing in **12 months** compared to now? Survey question: Allowing for normal seasonal influences, what are your business performance expectations for the next 3 or 4 months? **Notes :** \*Number of responses under 40 \*\*Natural resources is not included.