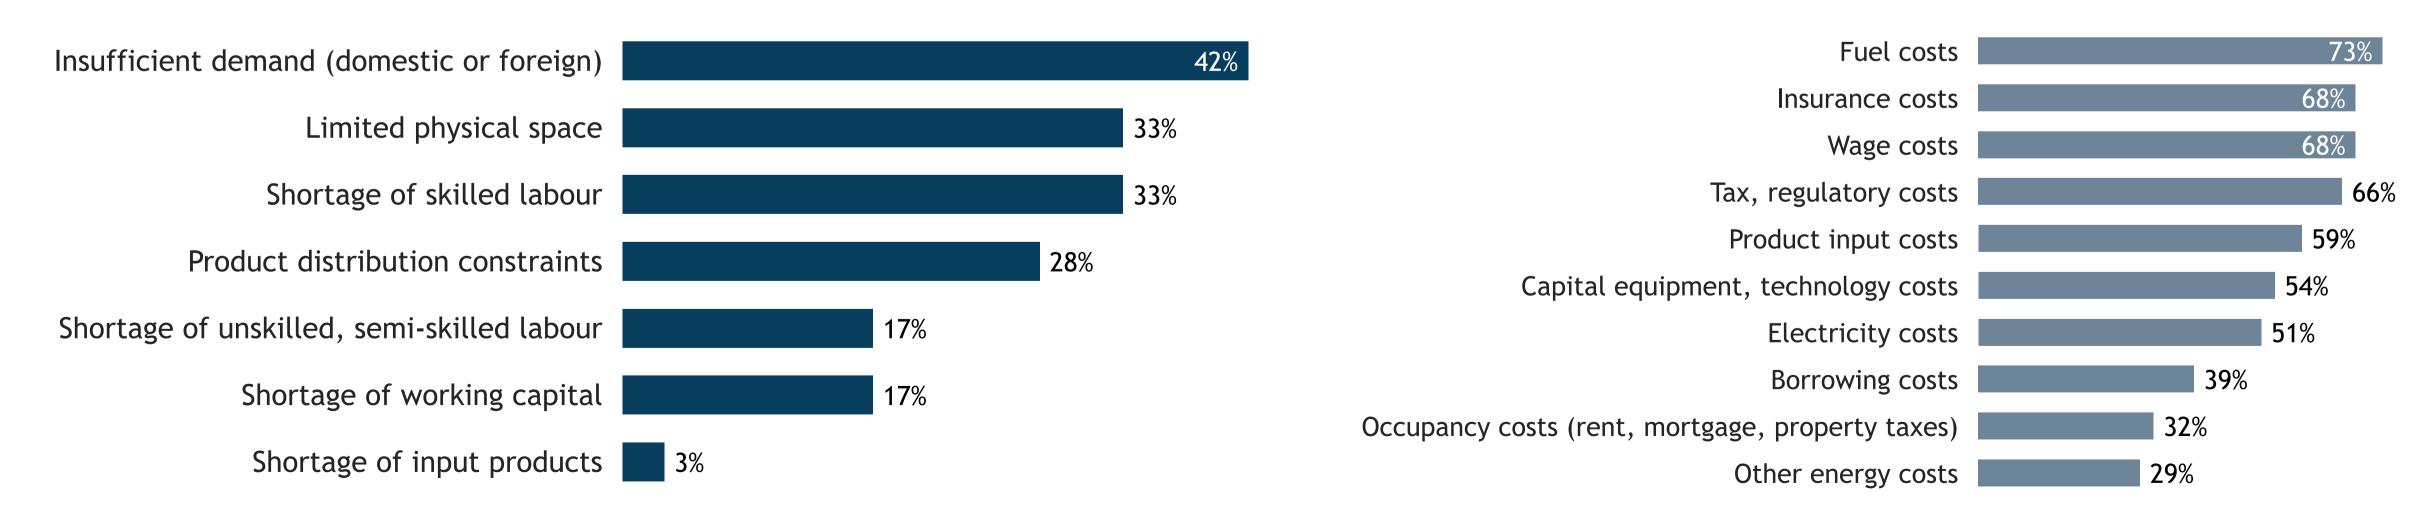

## Limitations on sales or production growth

© Canadian Federation of Independent Business

### October 2024

**38**%

27%

25%

Borrowing costs

Other energy costs

Capital equipment, technology costs

## Limitations on sales or production growth

© Canadian Federation of Independent Business

Major input cost constraints