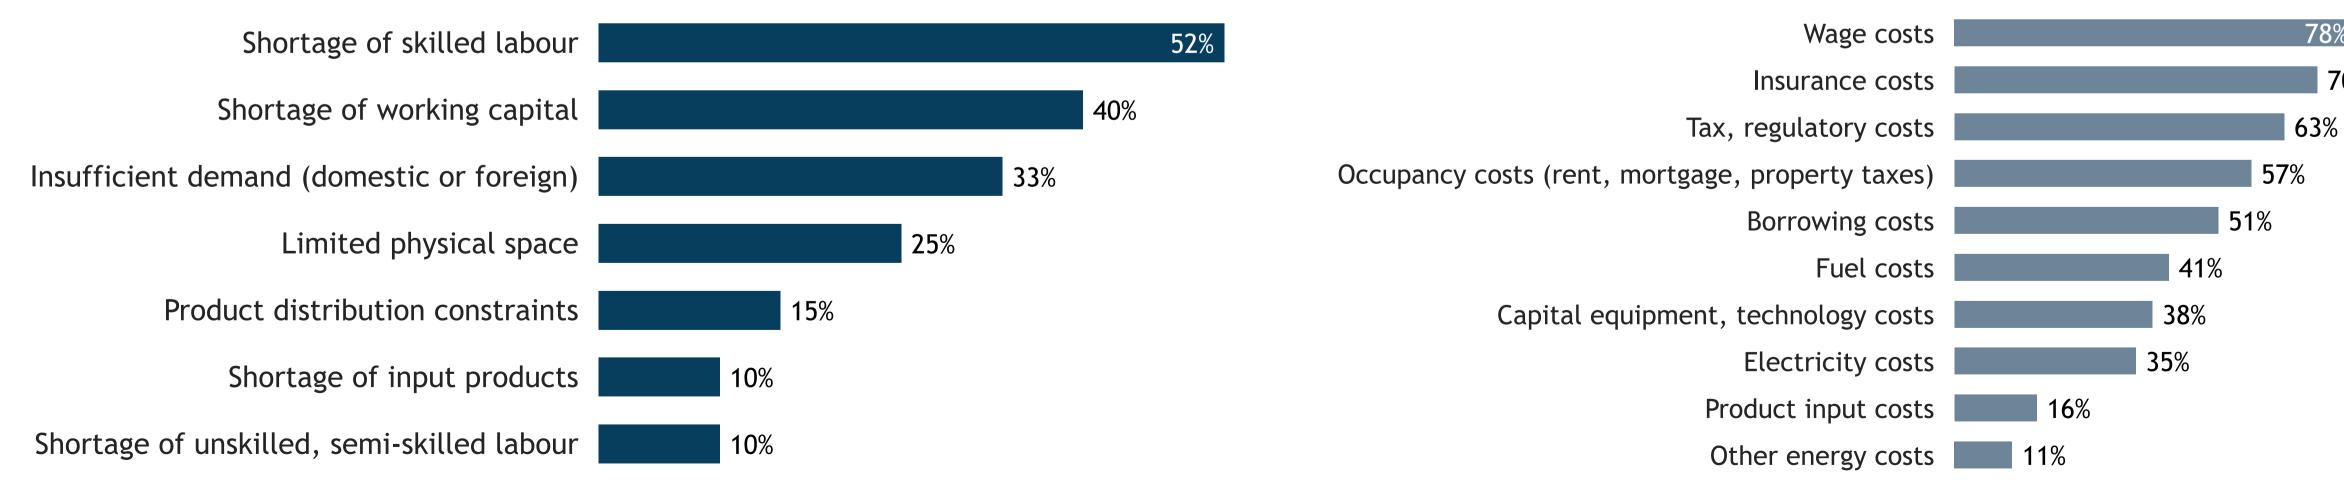

## Limitations on sales or production growth

© Canadian Federation of Independent Business

## **Business Barometer®: Wholesale**

Responses: 96 Data presented as 3-month moving averages

© Canadian Federation of Independent Business

## **Business Barometer®: Retail**

### Responses: 111

© Canadian Federation of Independent Business

### October 2024

**38**%

27%

25%

Borrowing costs

Other energy costs

Capital equipment, technology costs

## **Business Barometer®: Transportation**

Responses: 49 Data presented as 3-month moving averages

© Canadian Federation of Independent Business

October 2024

# **Business Barometer®: Professional Services**

Responses: 172 Data presented as 3-month moving averages

© Canadian Federation of Independent Business

# **Business Barometer®: Health, Education**

Responses: 71 Data presented as 3-month moving averages

# **Business Barometer®: Hospitality**

Responses: 120 Data presented as 3-month moving averages

## **Business Barometer®:** Personal, Misc. Services

Responses: 162 Data presented as 3-month moving averages

## Limitations on sales or production growth

© Canadian Federation of Independent Business

Major input cost constraints