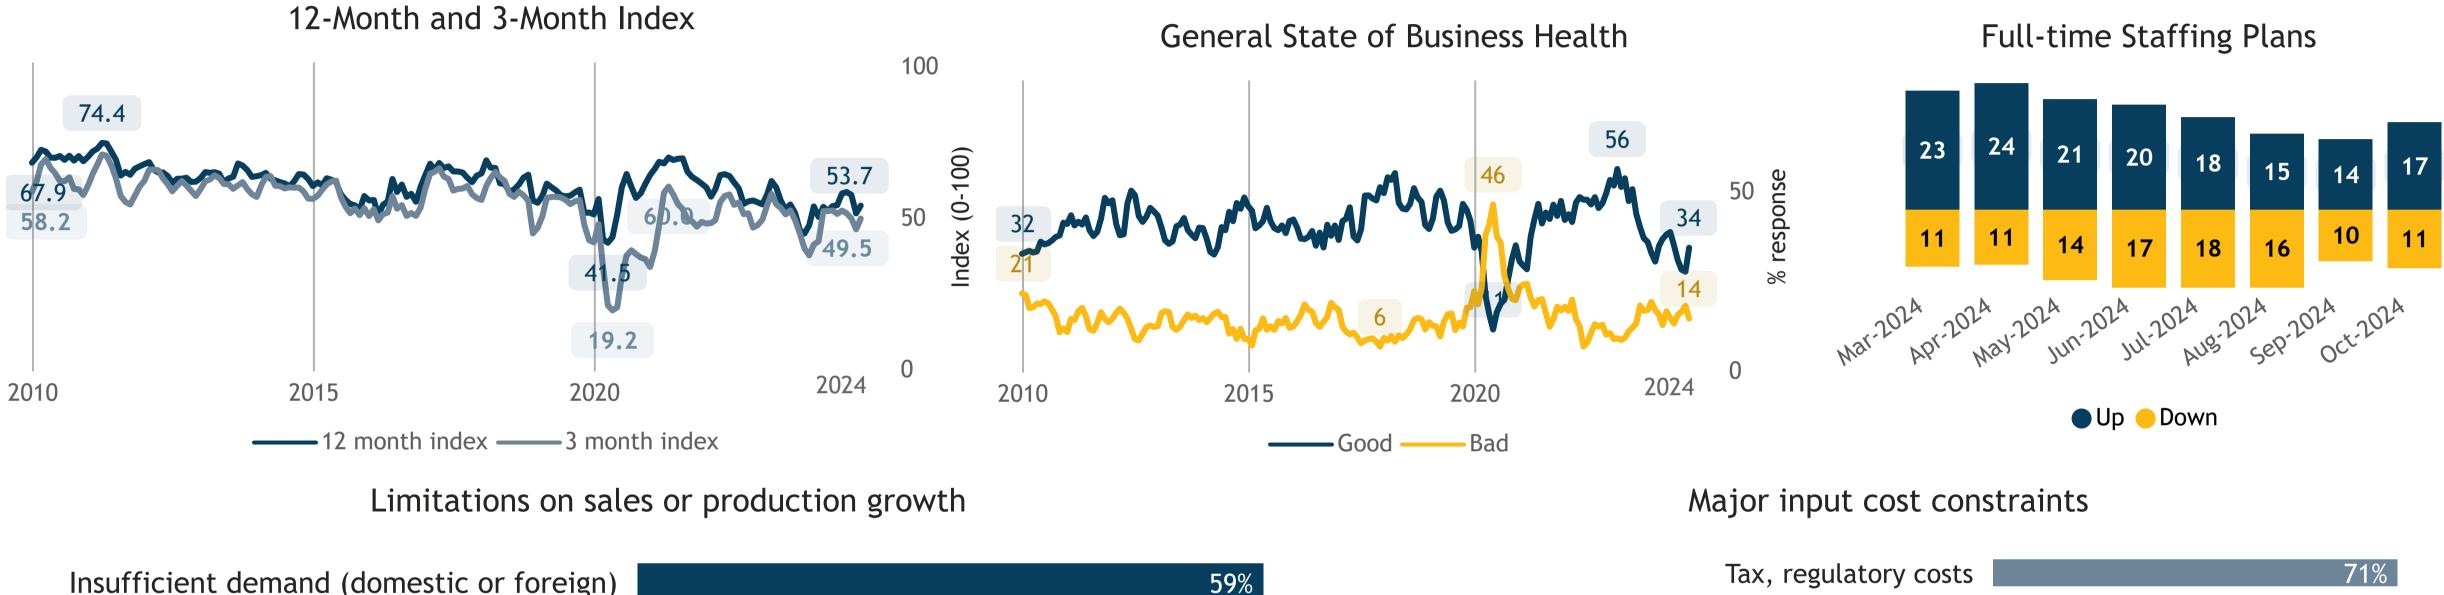

## 12 month index

● 12 month index ● Long term index historical average

Survey question: How do you expect your firm to be performing in **12 months** compared to now? Survey question: Allowing for normal seasonal influences, what are your business performance expectations for the next 3 or 4 months? **Notes :** \*Number of responses under 40 \*\*Natural resources is not included.

# 3 month index

m/m % var

● 3 month index ● Short term index historical average

# **Business Barometer®: Agriculture**

Responses: 46 Data presented as 3-month moving averages