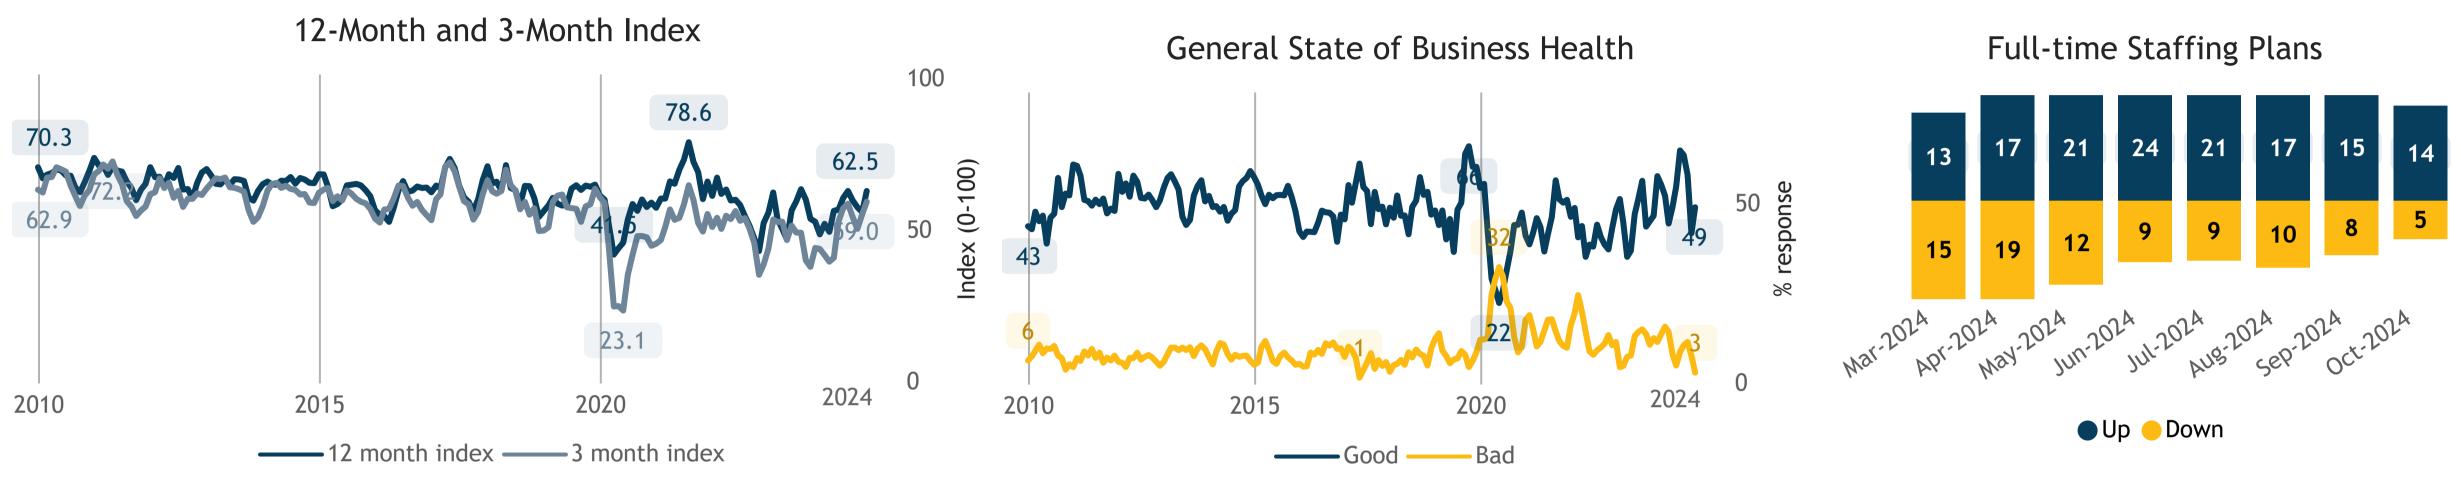

## **Business Barometer®: Wholesale**

Responses: 96 Data presented as 3-month moving averages

© Canadian Federation of Independent Business