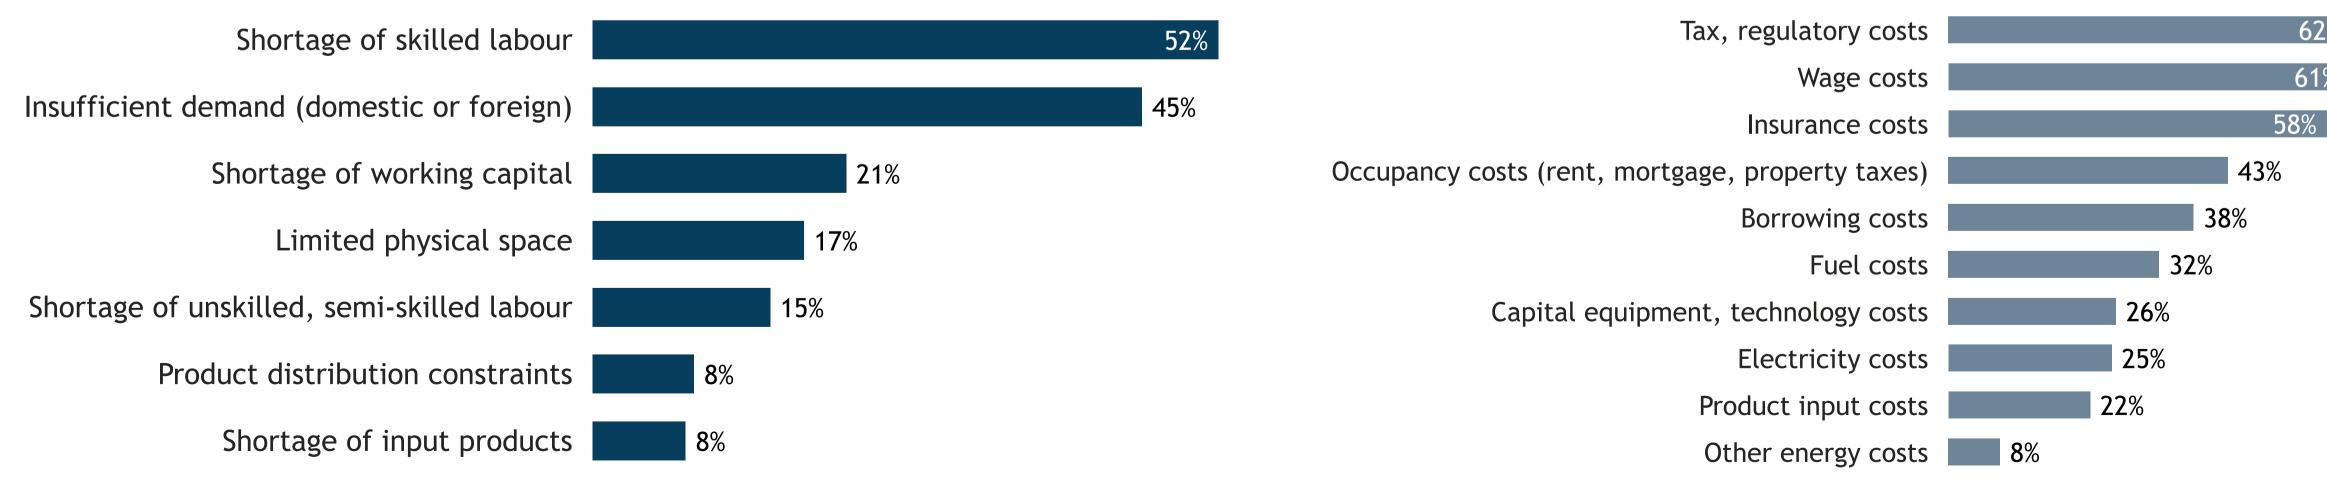

## **Business Barometer®: Retail**

### Responses: 111

© Canadian Federation of Independent Business

### October 2024

**38**%

27%

25%

Borrowing costs

Other energy costs

Capital equipment, technology costs