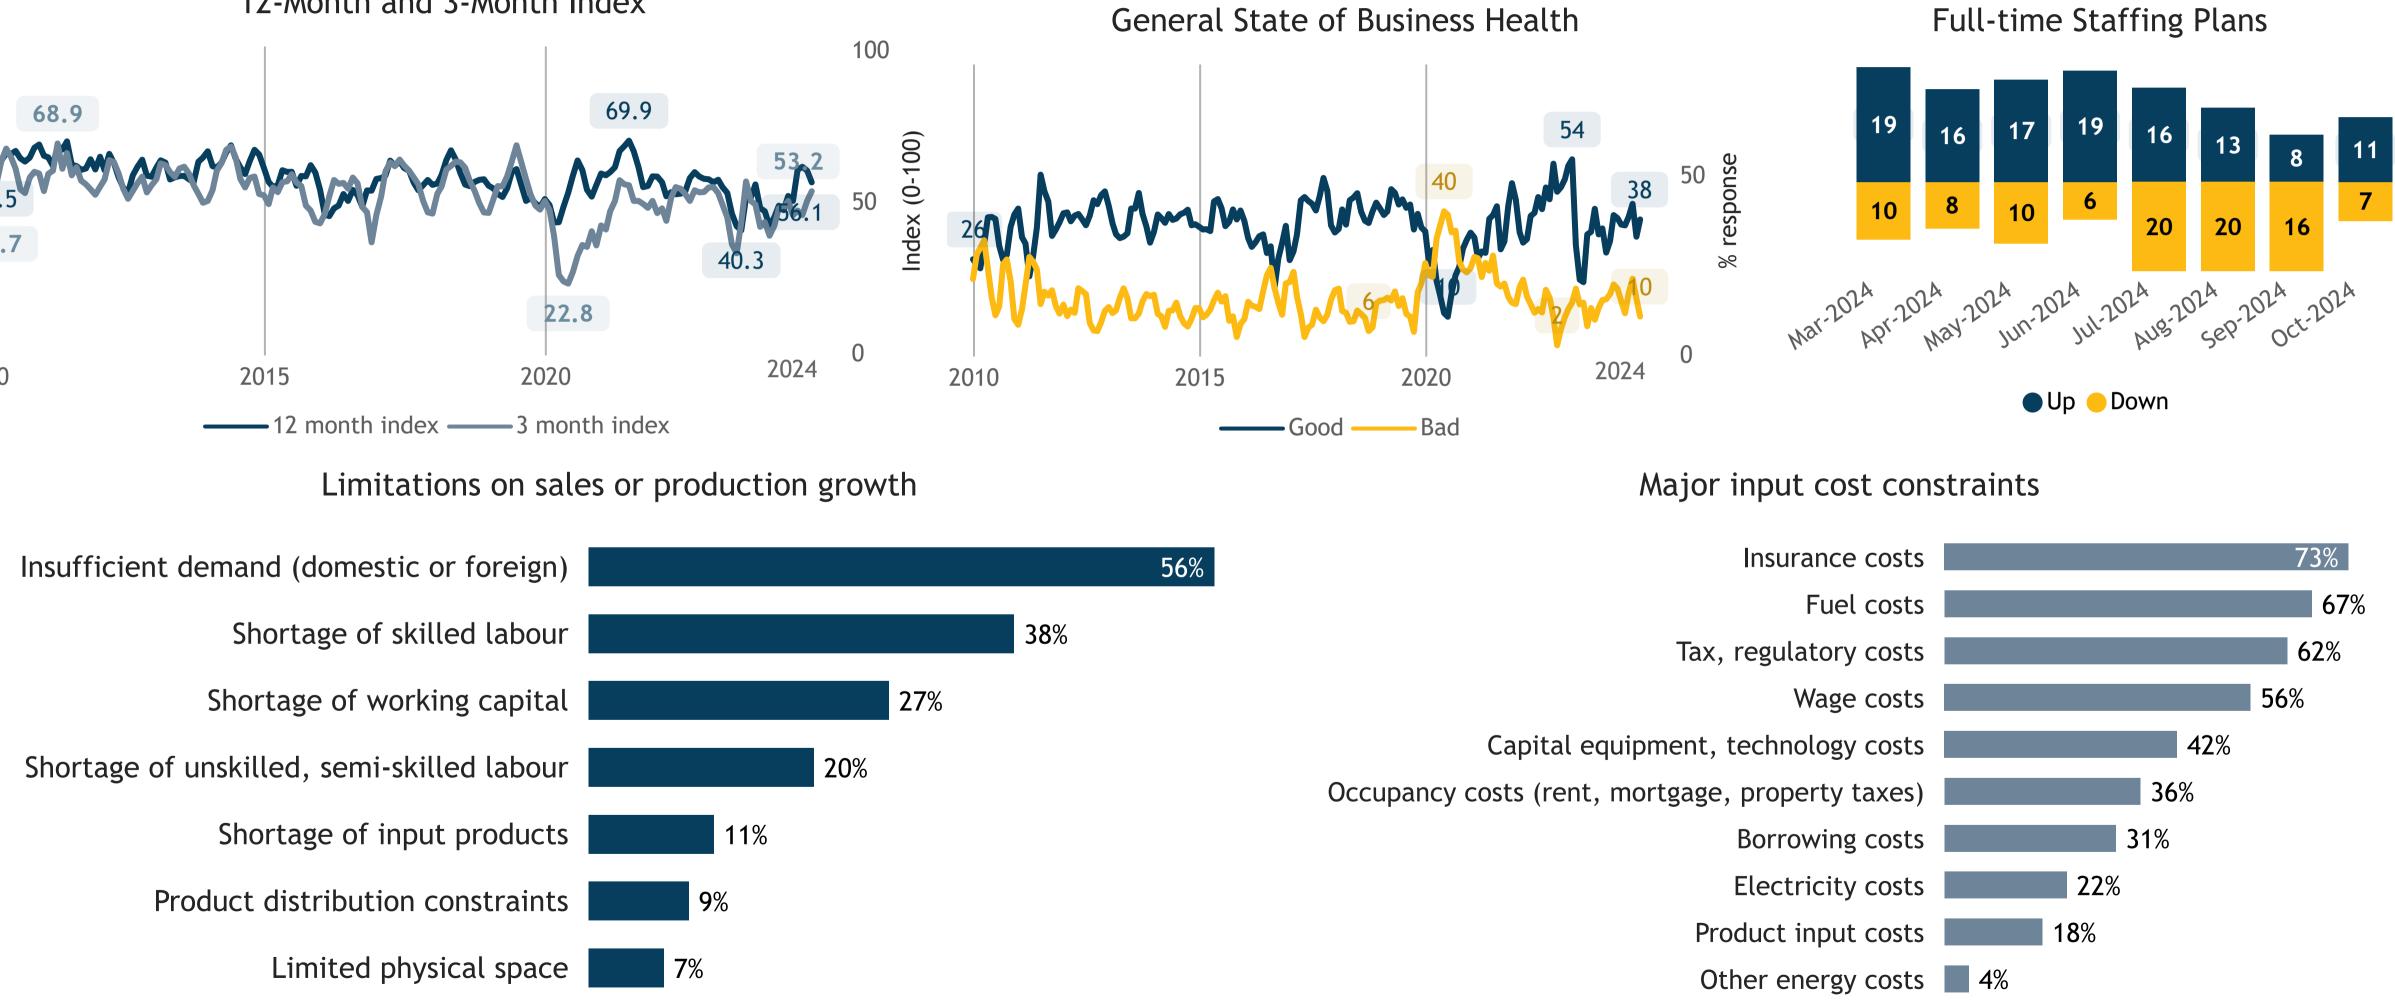

## **Business Barometer®: Retail**

### Responses: 111

© Canadian Federation of Independent Business

### October 2024

**38**%

27%

25%

Borrowing costs

Other energy costs

Capital equipment, technology costs