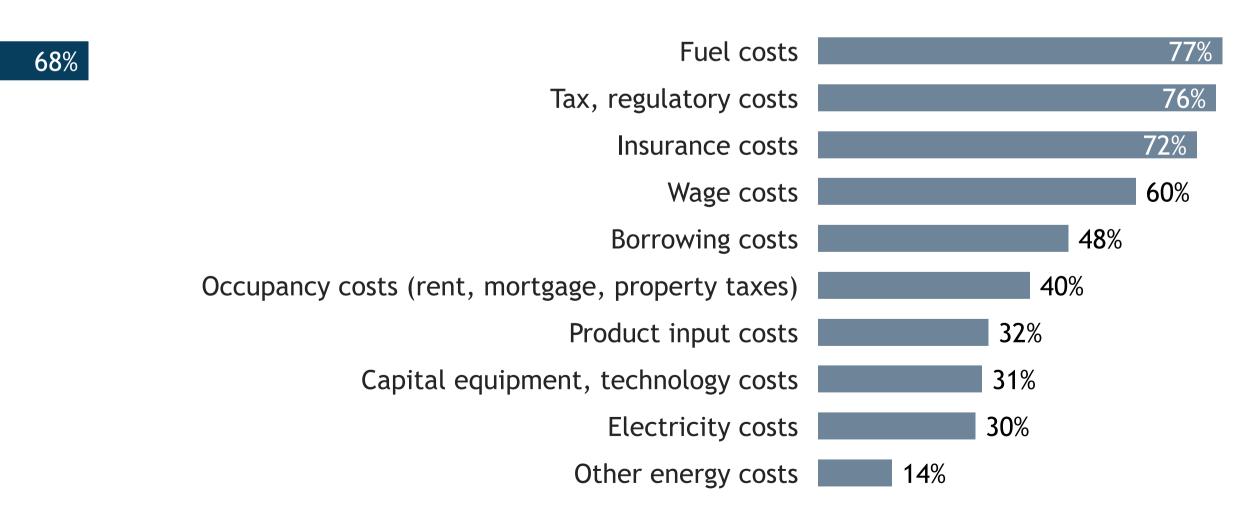

### October 2024

**38**%

27%

25%

Borrowing costs

Other energy costs

Capital equipment, technology costs

## Limitations on sales or production growth

© Canadian Federation of Independent Business

Major input cost constraints