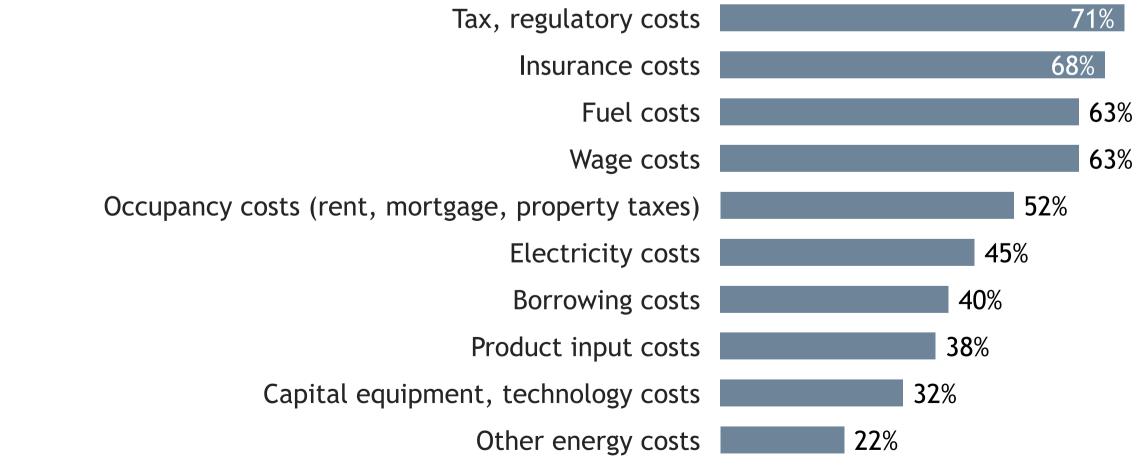

### October 2024

**38**%

27%

25%

Borrowing costs

Other energy costs

Capital equipment, technology costs

## Limitations on sales or production growth

© Canadian Federation of Independent Business

Major input cost constraints