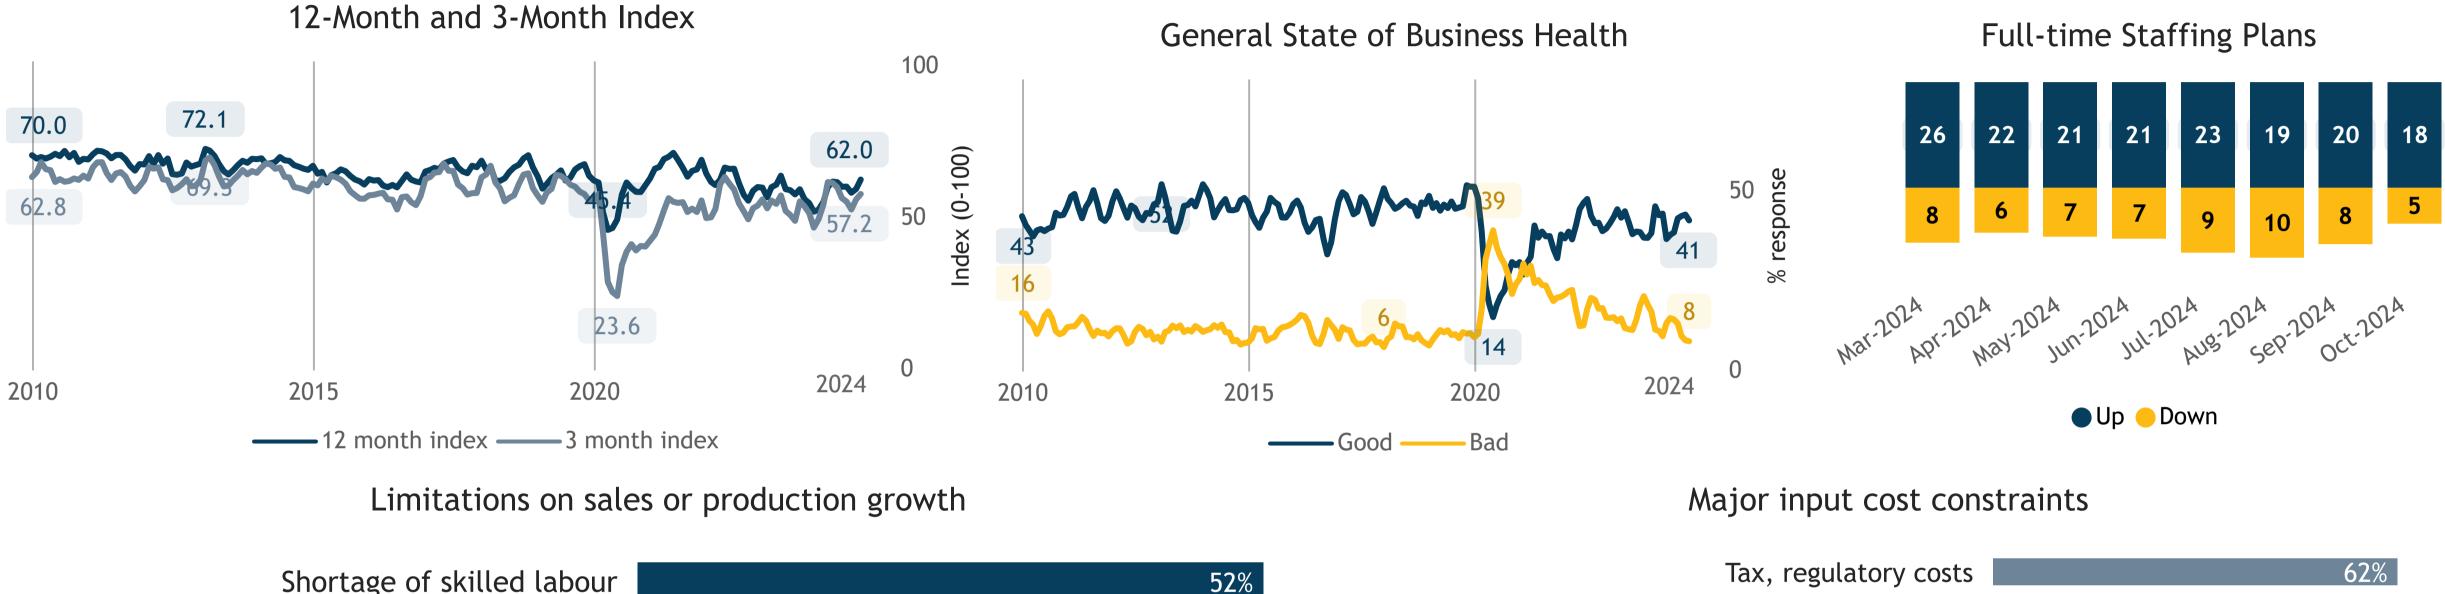

## **Business Barometer®: Retail**

### Responses: 111

© Canadian Federation of Independent Business

### October 2024

**38**%

27%

25%

Borrowing costs

Other energy costs

Capital equipment, technology costs