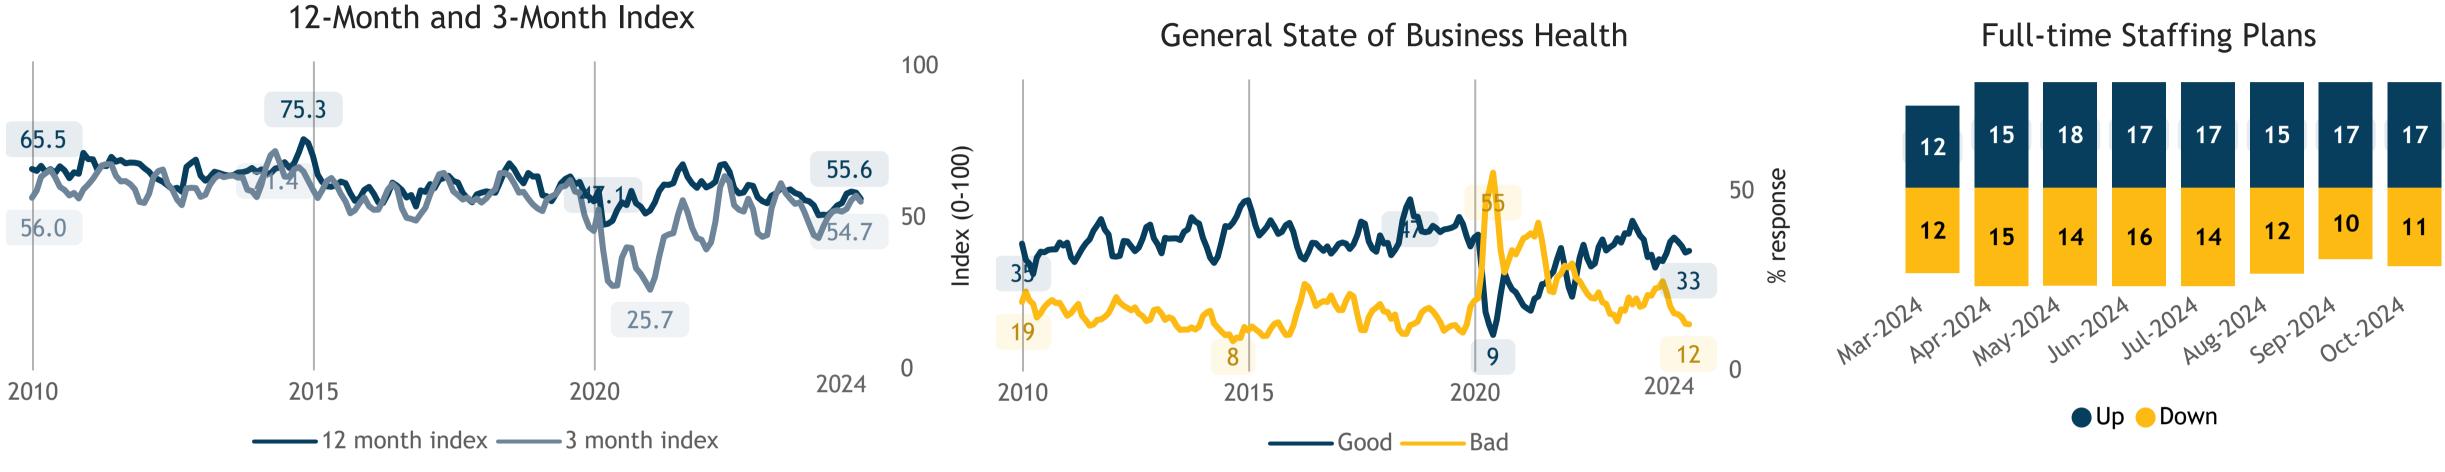

# **Business Barometer®: Construction**

Responses: 180 Data presented as 3-month moving averages