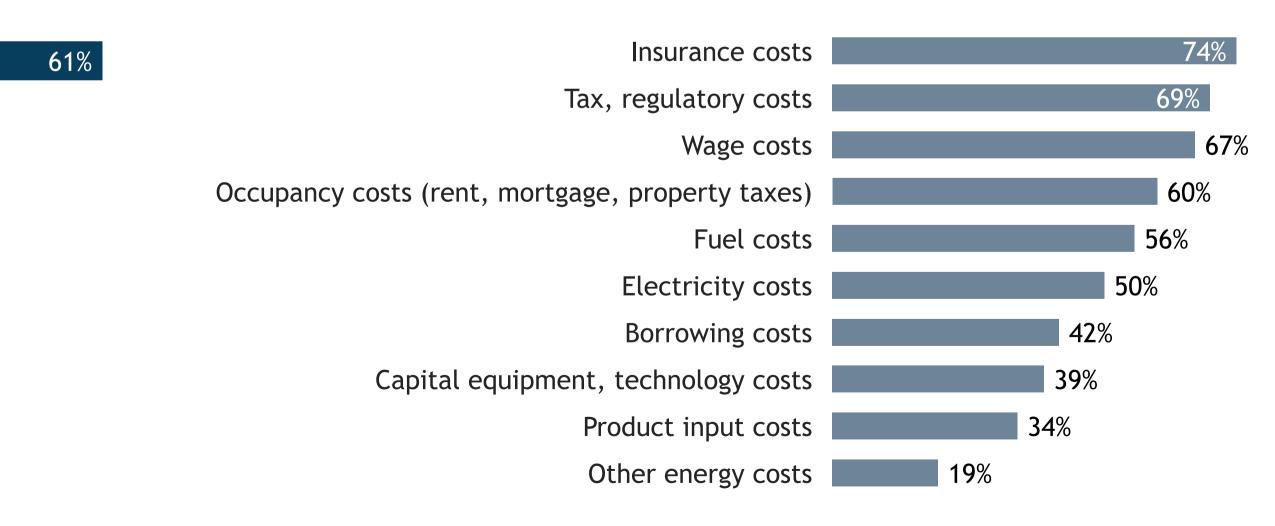

### October 2024

**38**%

27%

25%

Borrowing costs

Other energy costs

Capital equipment, technology costs