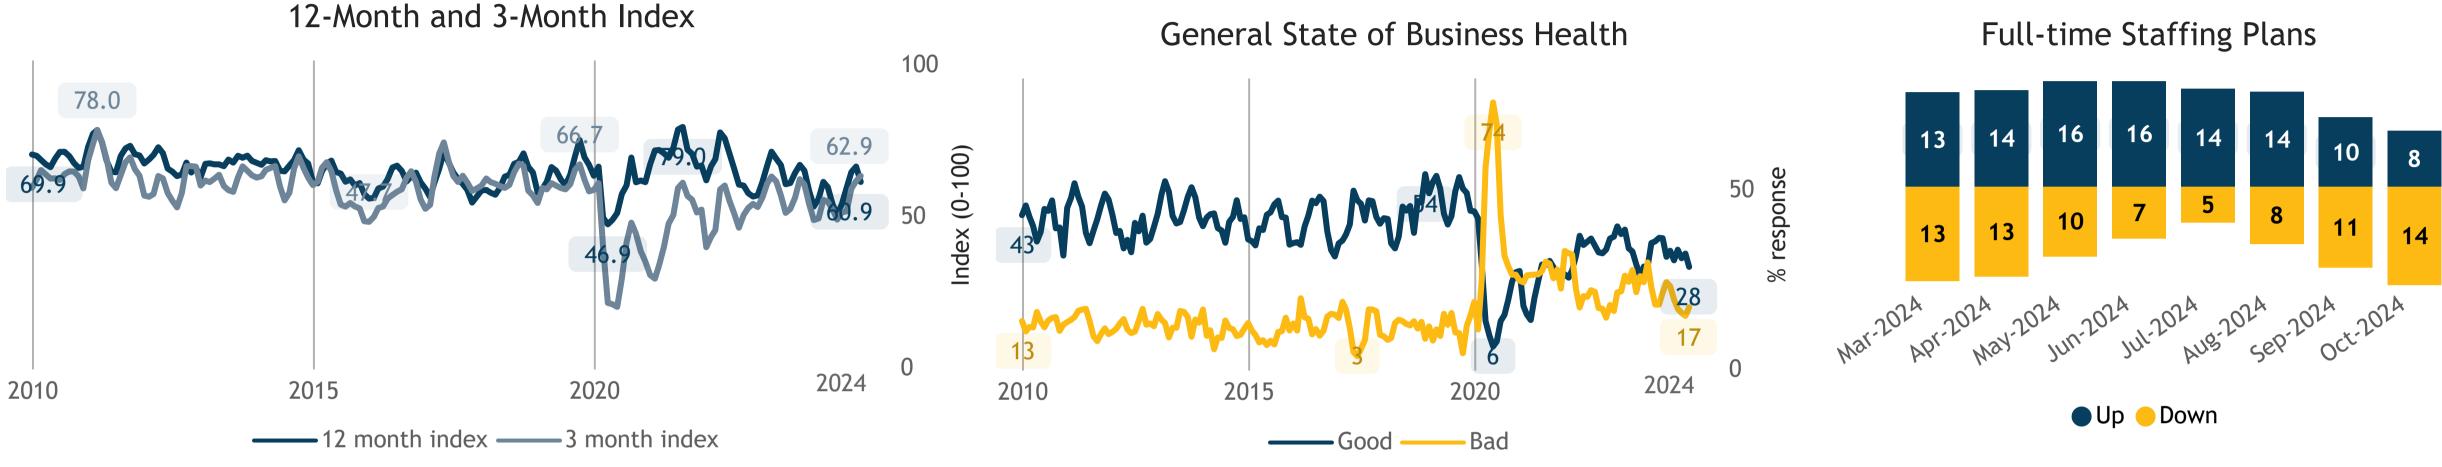

## Limitations on sales or production growth

© Canadian Federation of Independent Business

## **Business Barometer®: Wholesale**

Responses: 96 Data presented as 3-month moving averages

© Canadian Federation of Independent Business

## **Business Barometer®: Retail**

### Responses: 111

© Canadian Federation of Independent Business

### October 2024

**38**%

27%

25%

Borrowing costs

Other energy costs

Capital equipment, technology costs

## **Business Barometer®: Transportation**

Responses: 49 Data presented as 3-month moving averages

© Canadian Federation of Independent Business

October 2024

# **Business Barometer®: Professional Services**

Responses: 172 Data presented as 3-month moving averages

© Canadian Federation of Independent Business

# **Business Barometer®: Health, Education**

Responses: 71 Data presented as 3-month moving averages

# **Business Barometer®: Hospitality**

Responses: 120 Data presented as 3-month moving averages

## **Business Barometer®:** Personal, Misc. Services

Responses: 162 Data presented as 3-month moving averages

## Limitations on sales or production growth

© Canadian Federation of Independent Business

Major input cost constraints