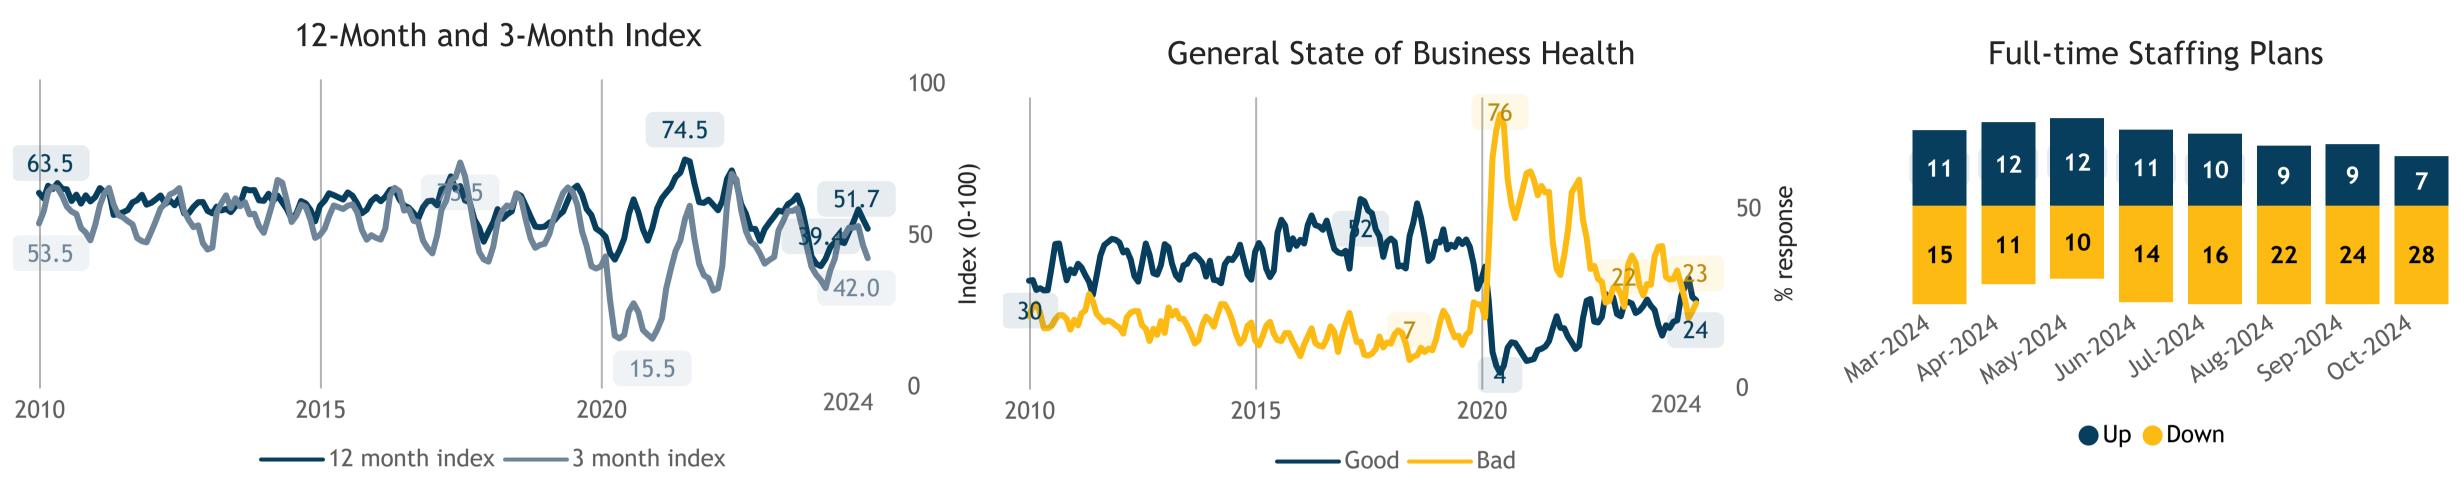

# **Business Barometer®: Agriculture**

Responses: 46 Data presented as 3-month moving averages