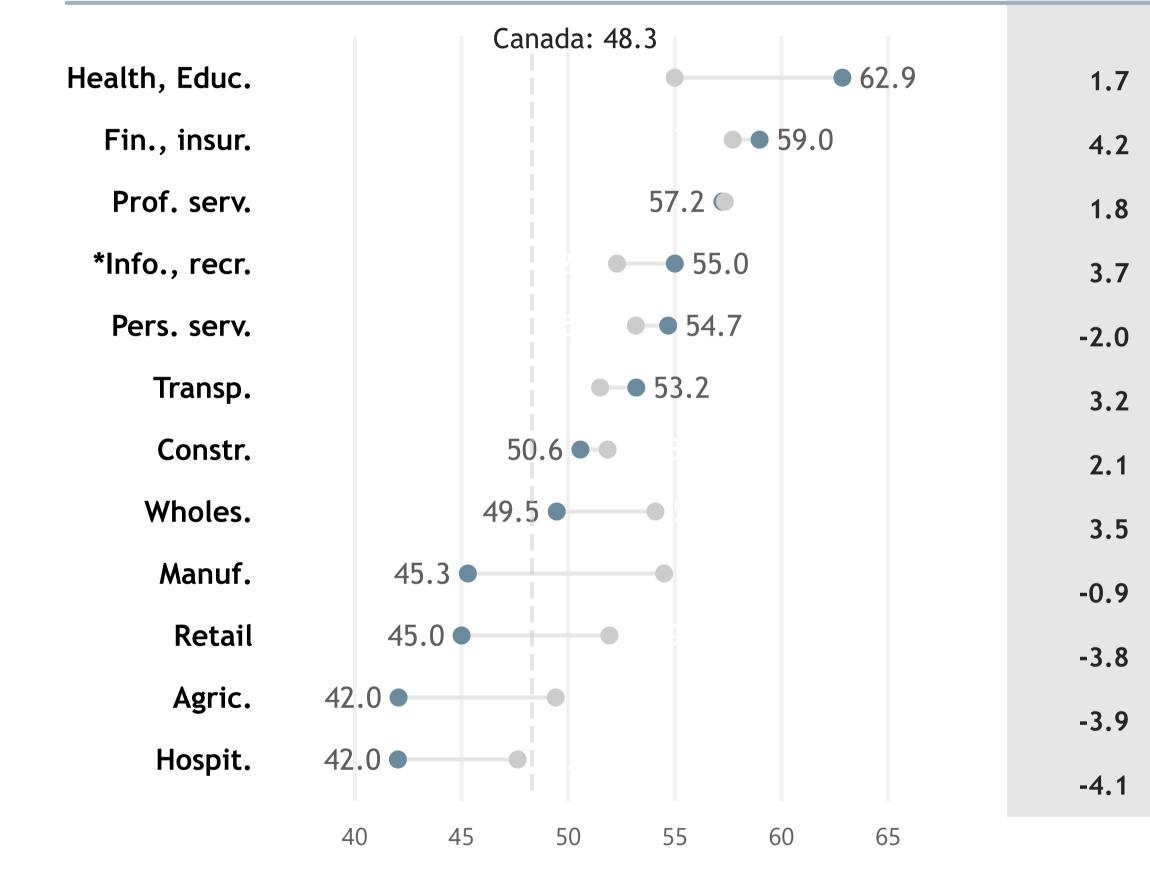

# 3 month index

m/m % var

● 3 month index ● Short term index historical average