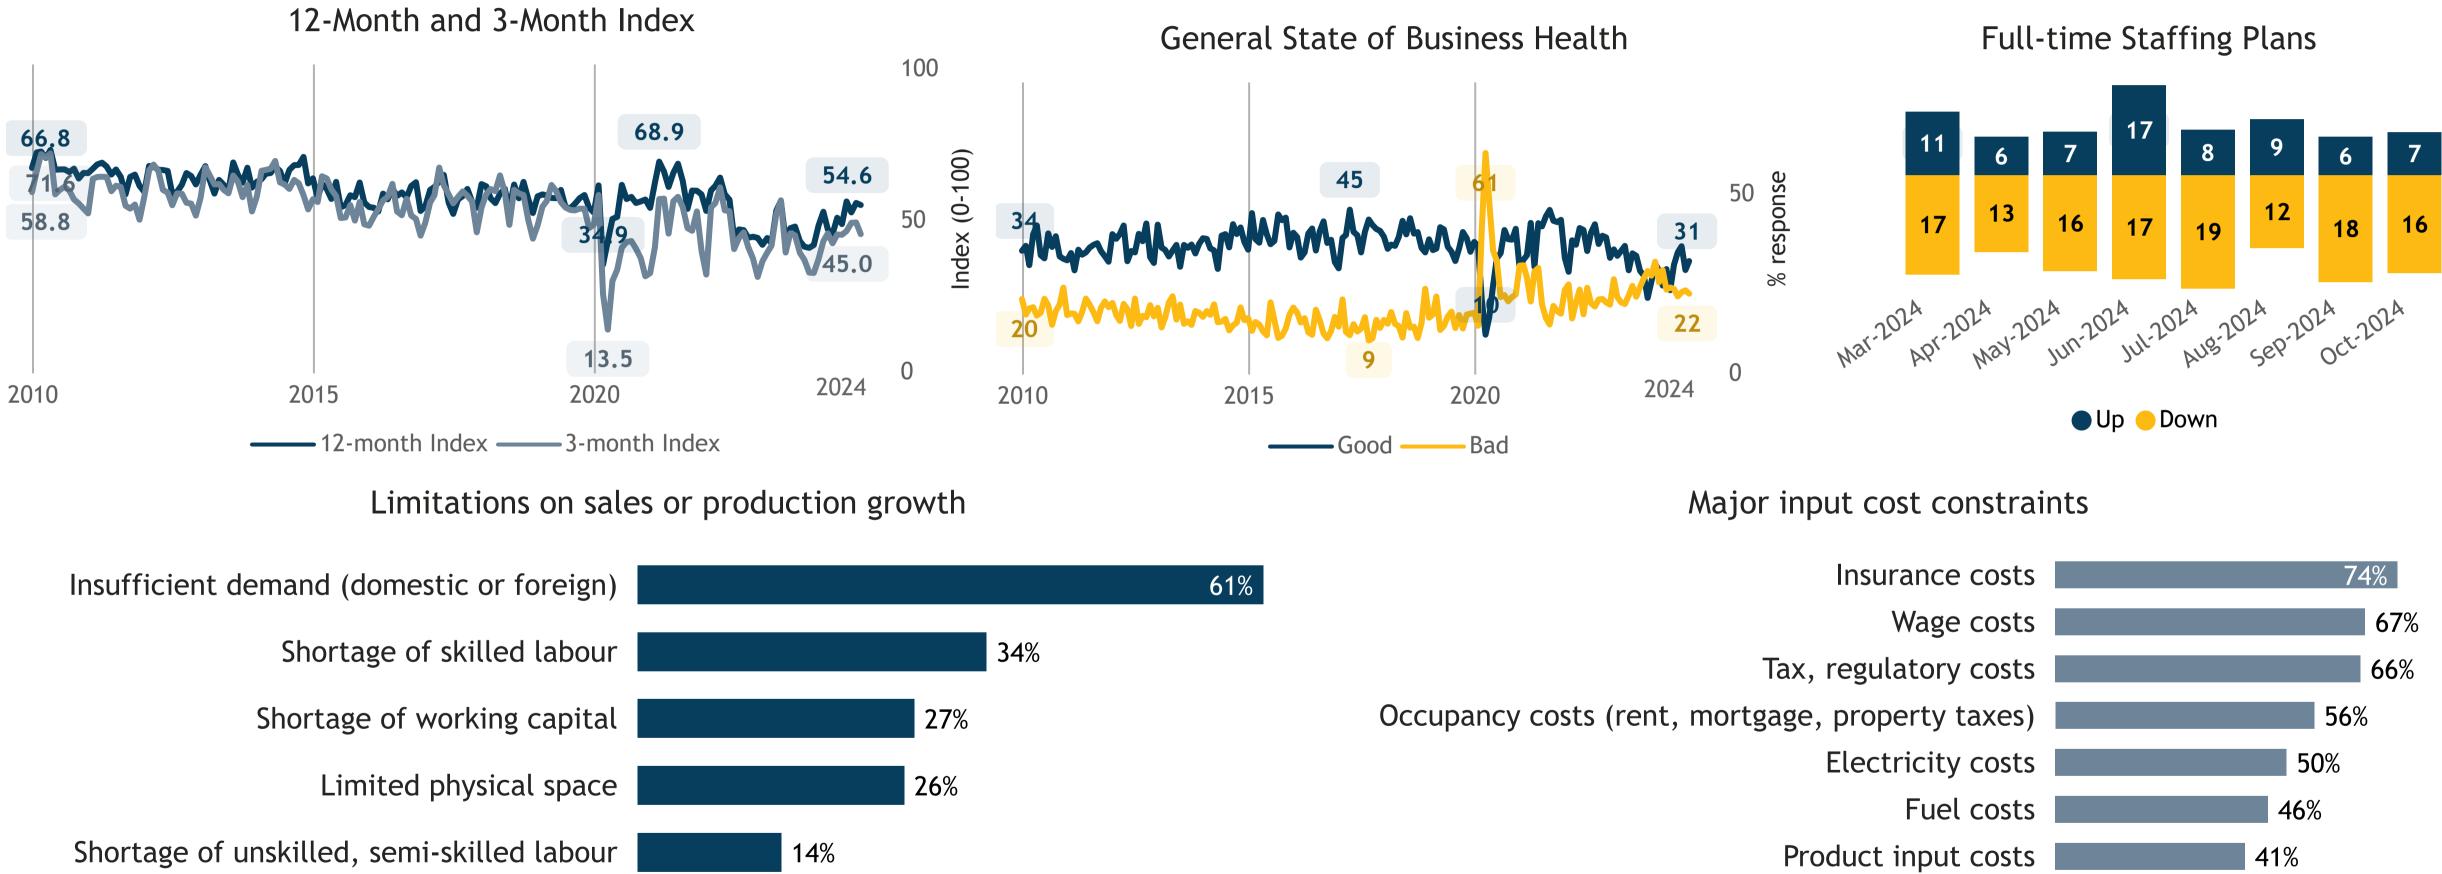

# **Business Barometer®: Agriculture**

Responses: 46 Data presented as 3-month moving averages

## Limitations on sales or production growth

© Canadian Federation of Independent Business