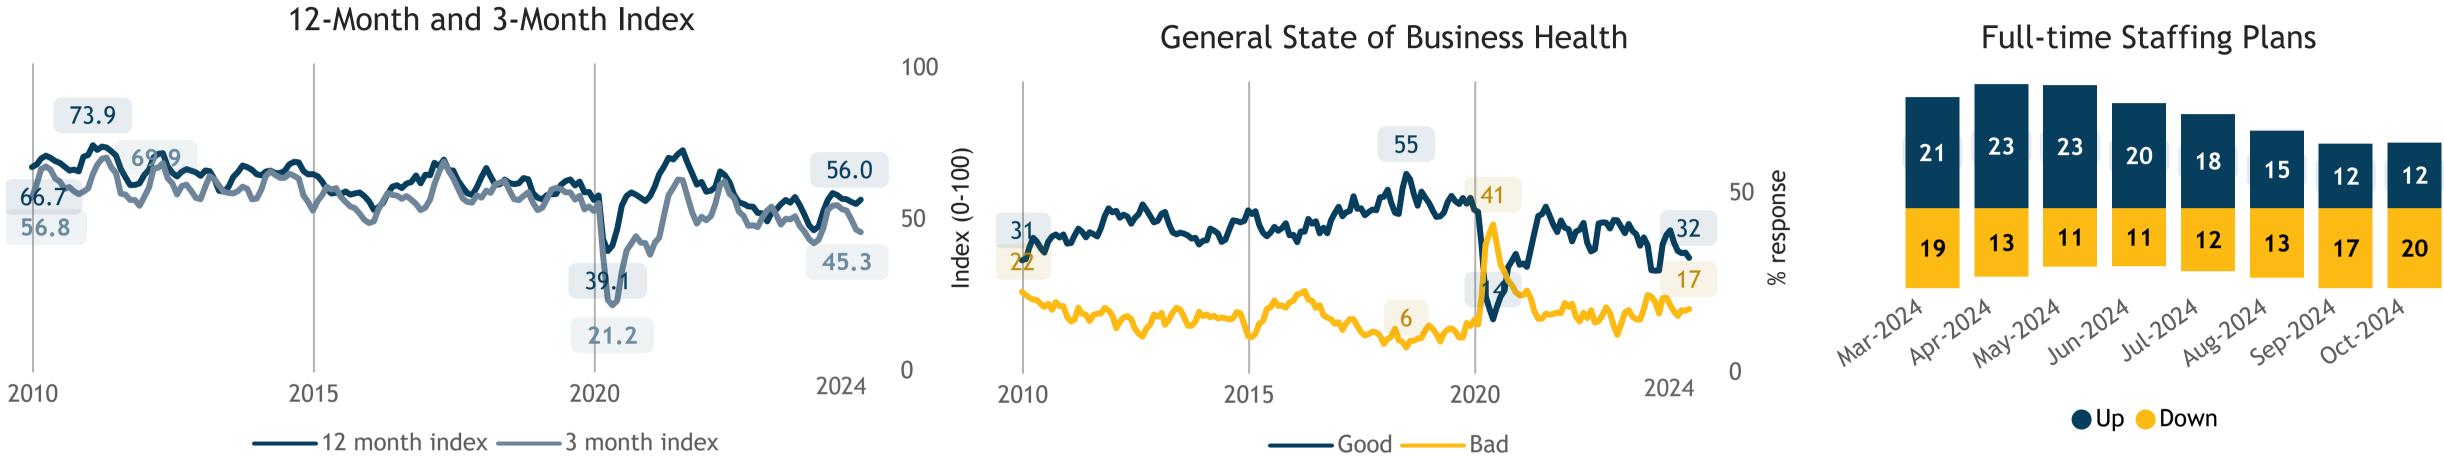

## **Business Barometer®: Manufacturing**

Responses: 204 Data presented as 3-month moving averages

## Limitations on sales or production growth

© Canadian Federation of Independent Business