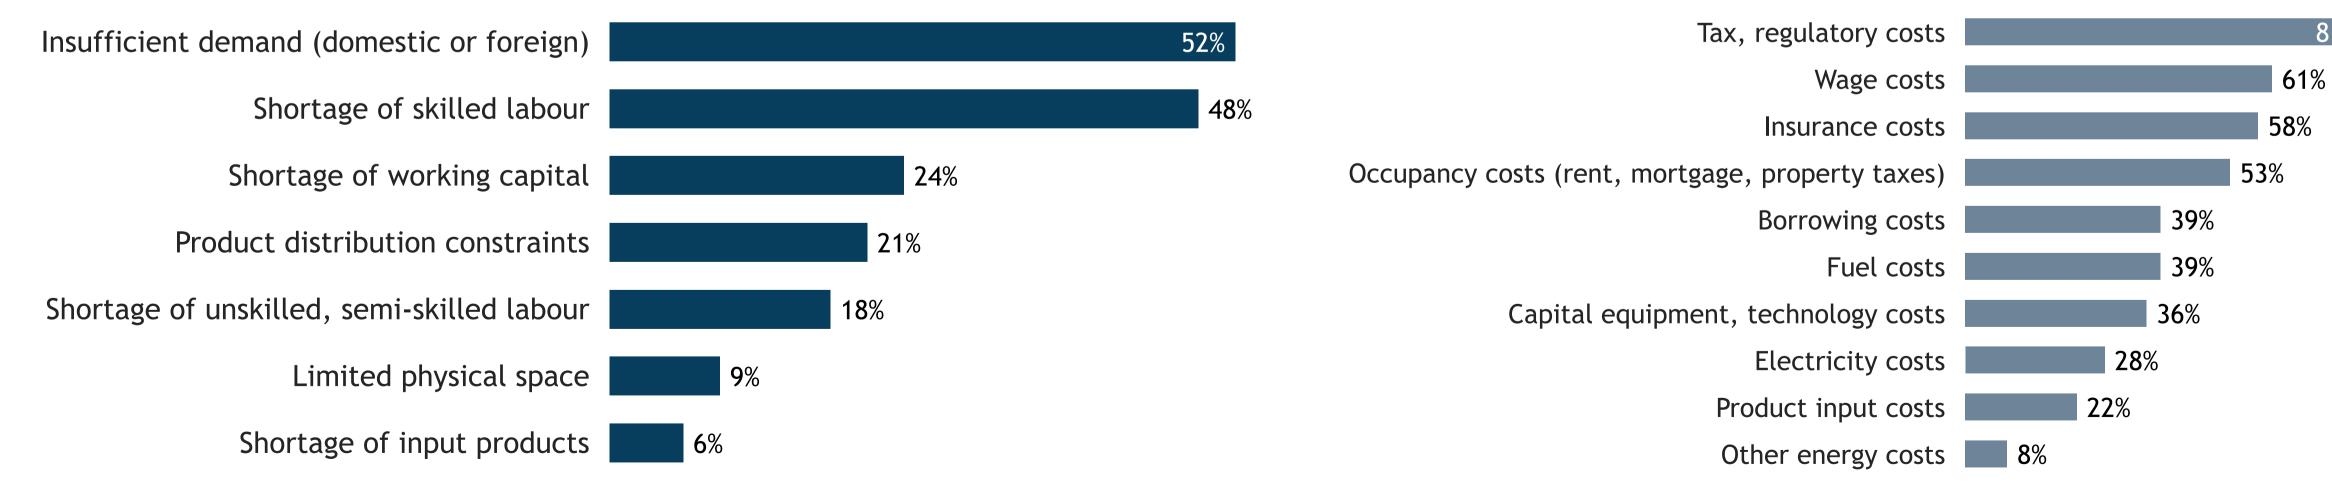

## **Business Barometer®: Wholesale**

Responses: 96 Data presented as 3-month moving averages

© Canadian Federation of Independent Business