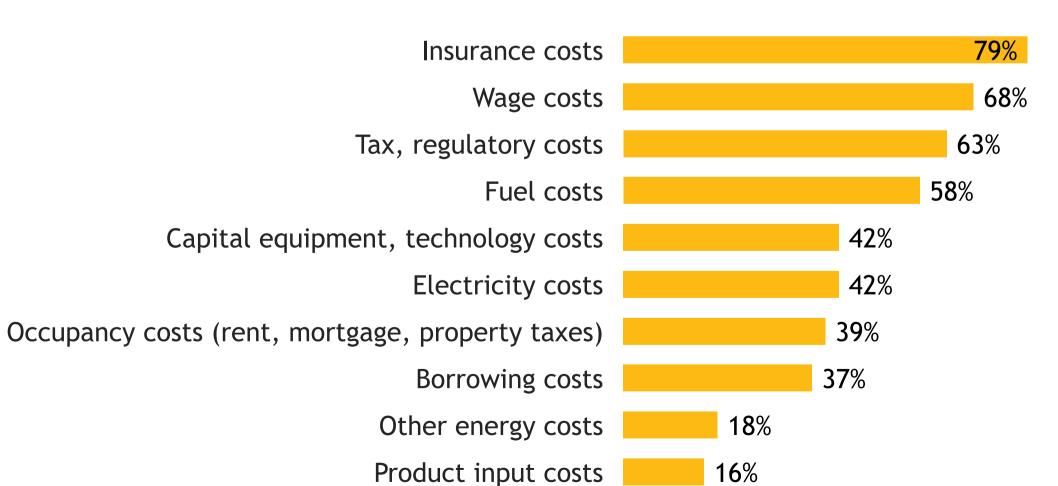

#### **Business Barometer®: Wholesale**

**CFIB** 

Responses: 113

Data presented as 3-month moving averages

Product distribution constraints

Shortage of input products

**9**%

25%

24%

Borrowing costs

Other energy costs

Capital equipment, technology costs