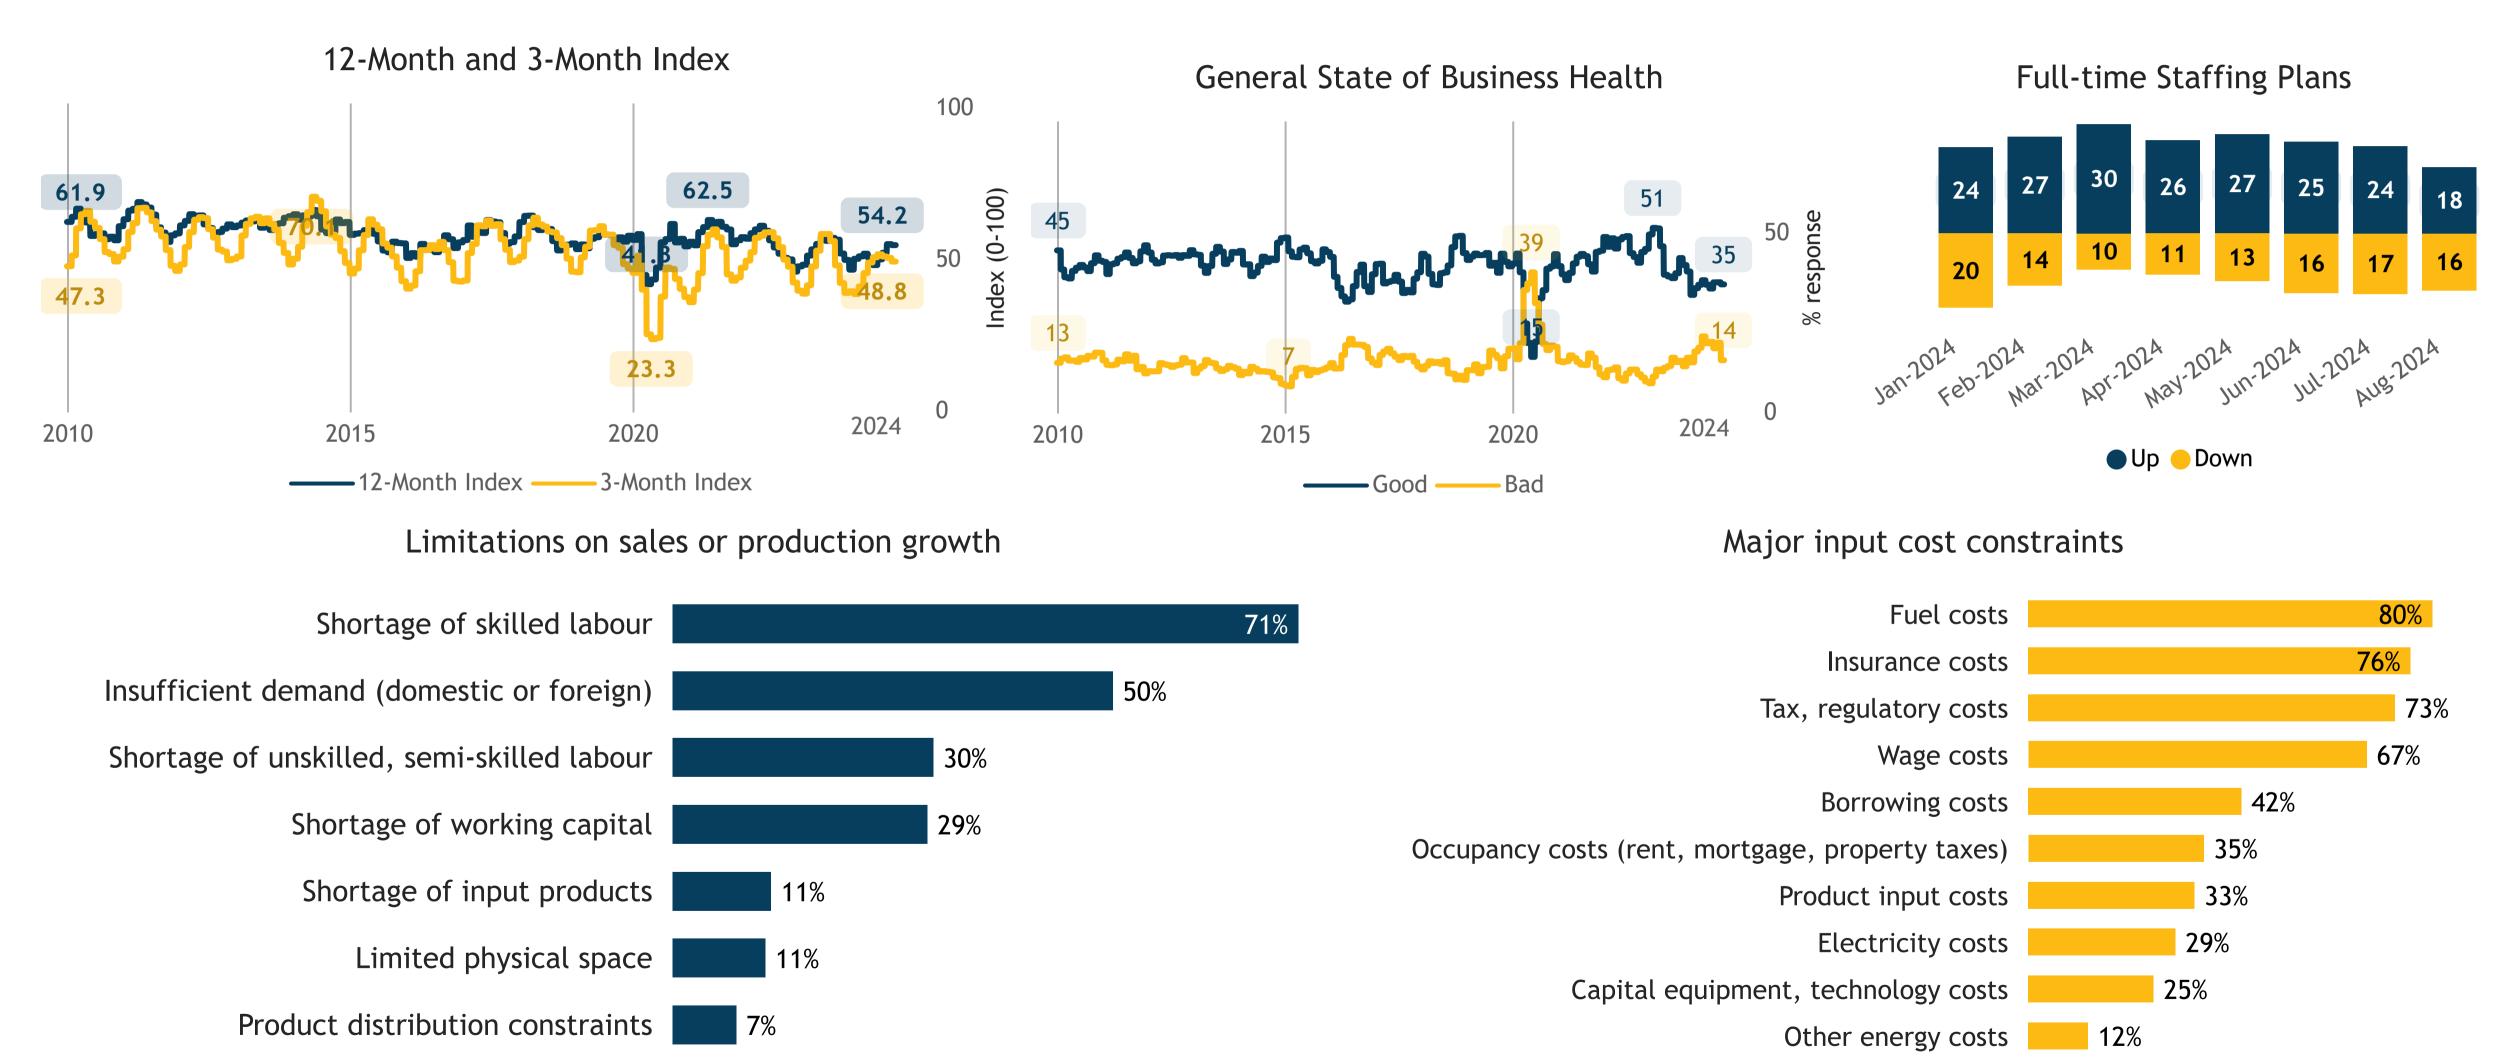

## **Business Barometer®: Agriculture**

Responses: 54

Data presented as 3-month moving averages

Limitations on sales or production growth

Major input cost constraints