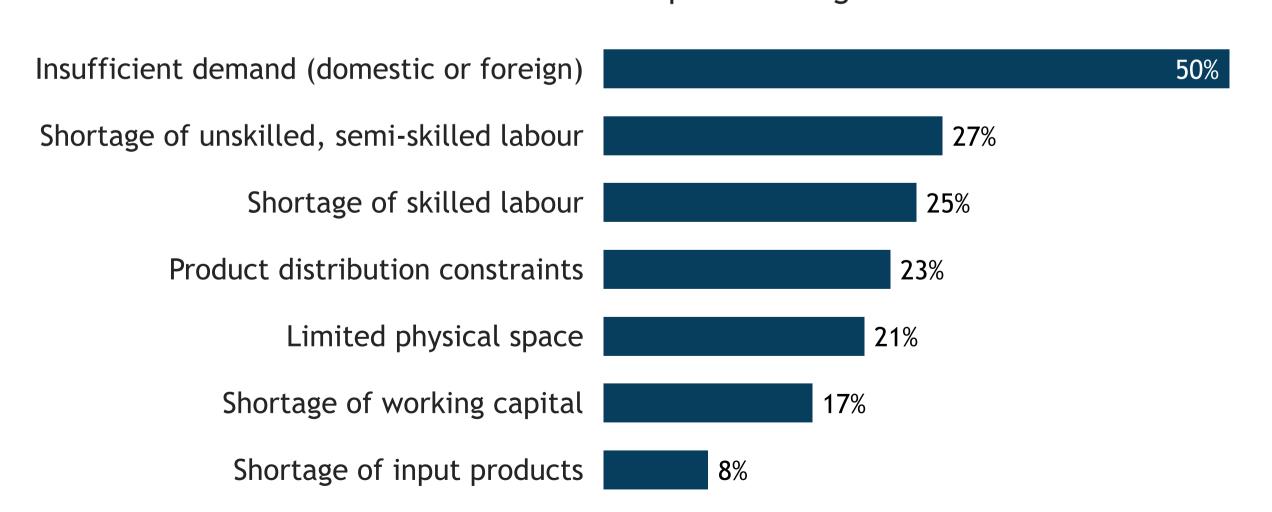

## **Business Barometer®: Agriculture**

Responses: 54

Data presented as 3-month moving averages

Limitations on sales or production growth

Major input cost constraints