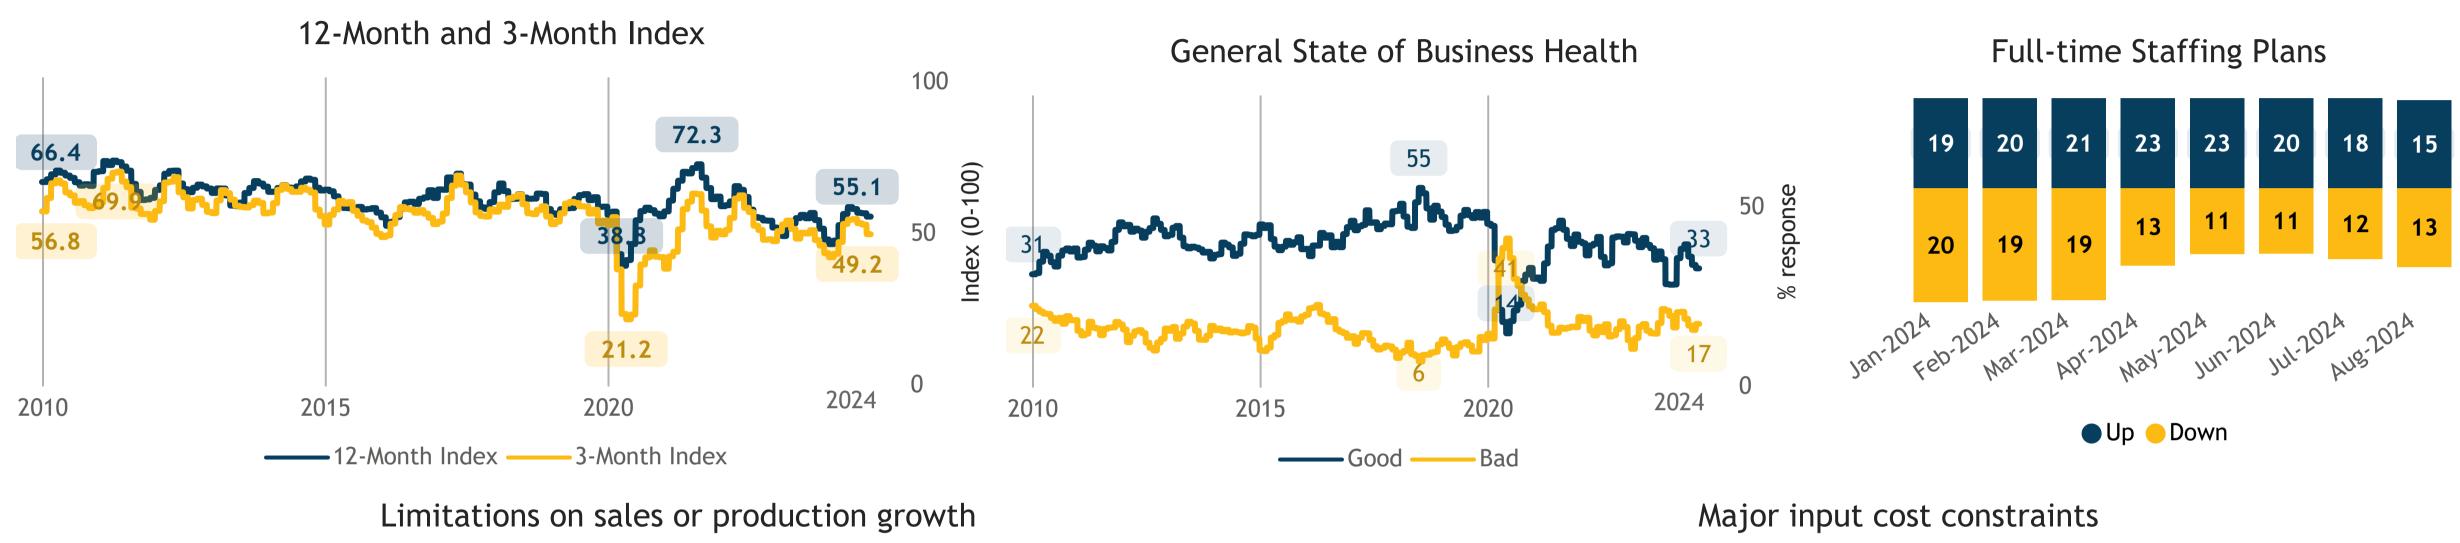

# Business Barometer®: Small business confidence index, sectors





Survey question: How do you expect your firm to be performing in 12 months compared to now?

Survey question: Allowing for normal seasonal influences, what are your business performance expectations for the next 3 or 4 months?

**Notes:** • Historical averages \*Number of responses under 40 \*\*Natural resources is not included.

## **Business Barometer®: Agriculture**



Responses: 54

Data presented as 3-month moving averages



Limitations on sales or production growth



Major input cost constraints



#### **Business Barometer®: Construction**







### **Business Barometer®: Manufacturing**



Responses: 202

Data presented as 3-month moving averages







#### **Business Barometer®: Wholesale**

**CFIB** 

Responses: 113

Data presented as 3-month moving averages



Product distribution constraints

Shortage of input products

**9**%

25%

24%

Borrowing costs

Other energy costs

Capital equipment, technology costs

#### **Business Barometer®: Retail**



Responses: 114



Shortage of input products

11%

25%

15%

Capital equipment, technology costs

Other energy costs

#### **Business Barometer®: Transportation**



Responses: 42
Data presented as 3-month moving averages







### Business Barometer®: \*Info., Arts & Recreation



Responses: 38

Data presented as 3-month moving averages







#### Business Barometer®: Finance, Insurance, etc.,

**CFIB** 

Responses: 49
Data presented as 3-month moving averages



Limited physical