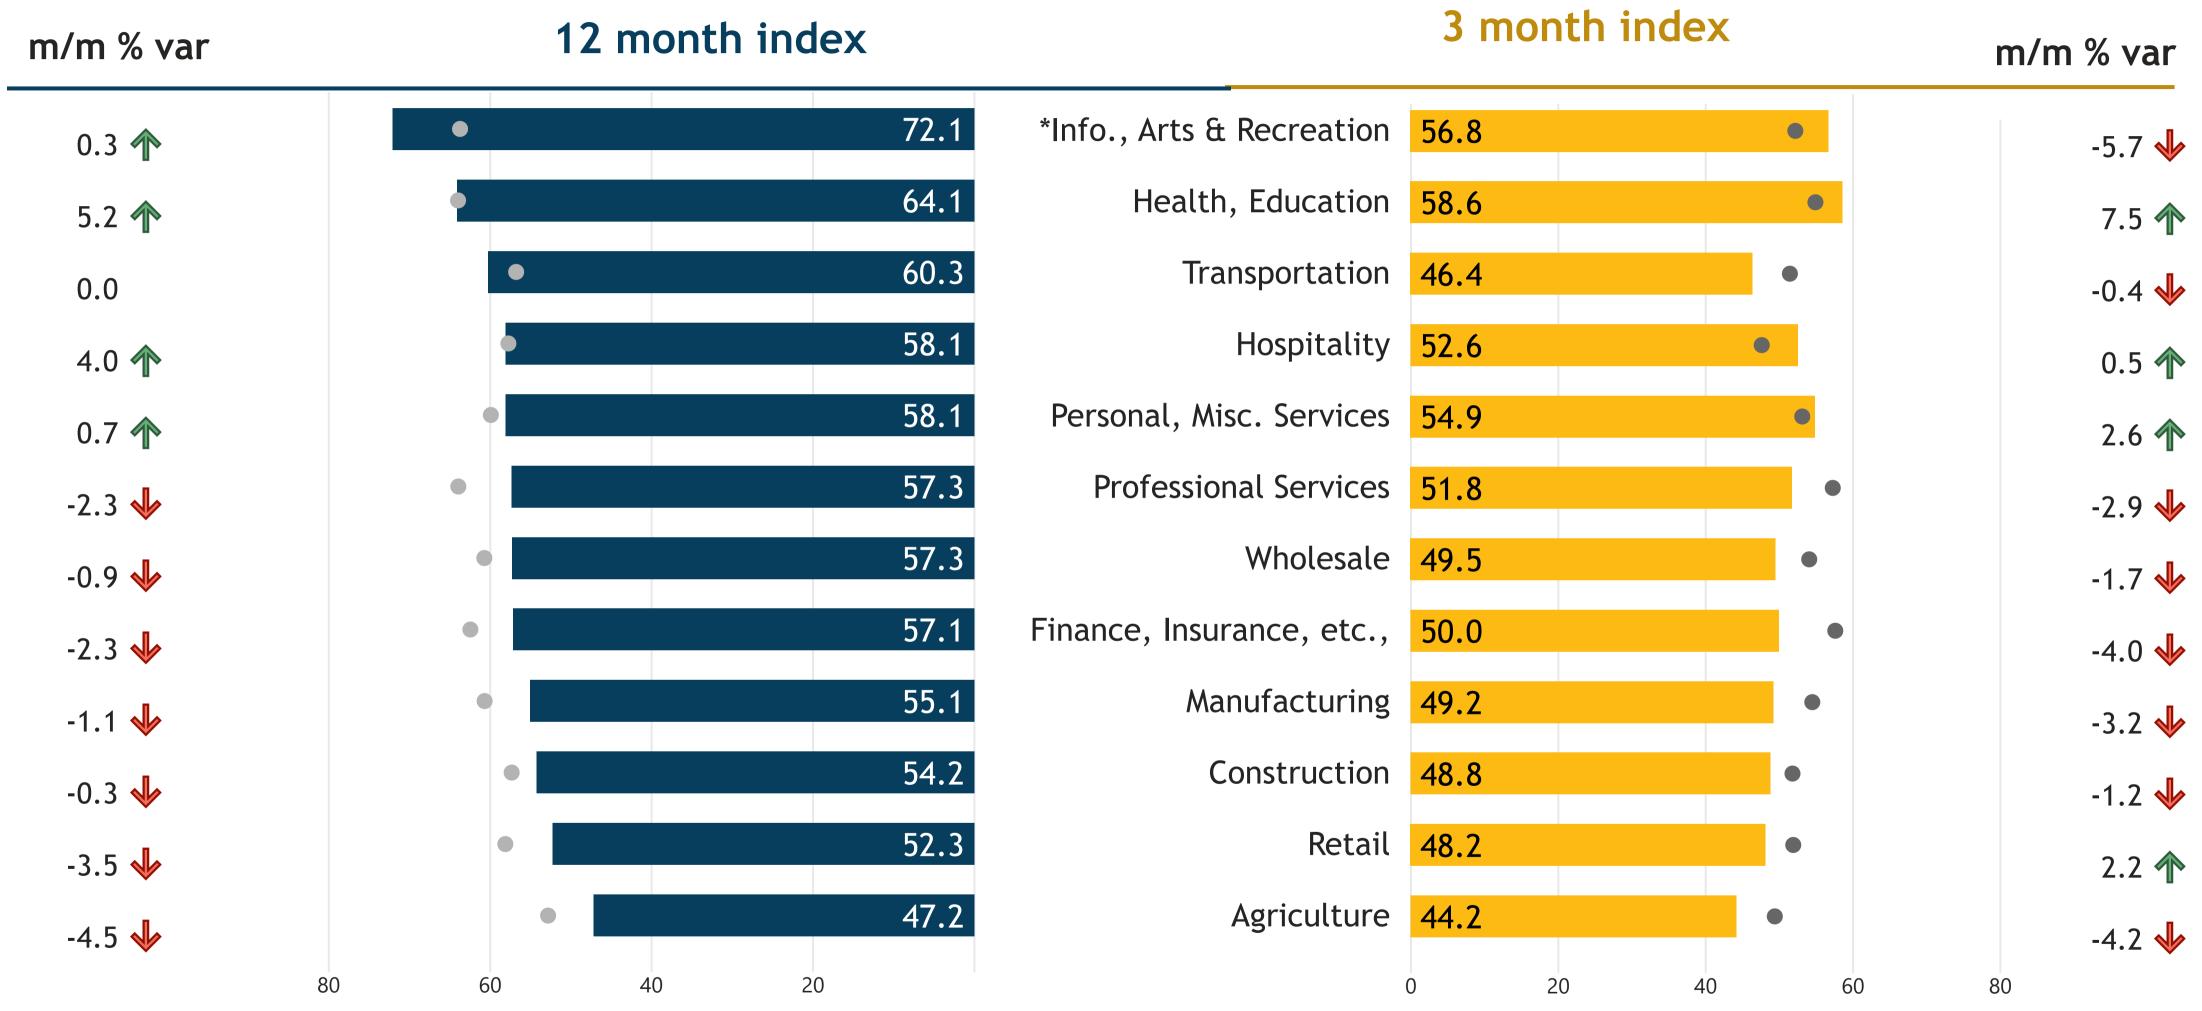

# Business Barometer®: Small business confidence index, sectors

Survey question: How do you expect your firm to be performing in 12 months compared to now?

Survey question: Allowing for normal seasonal influences, what are your business performance expectations for the next 3 or 4 months?