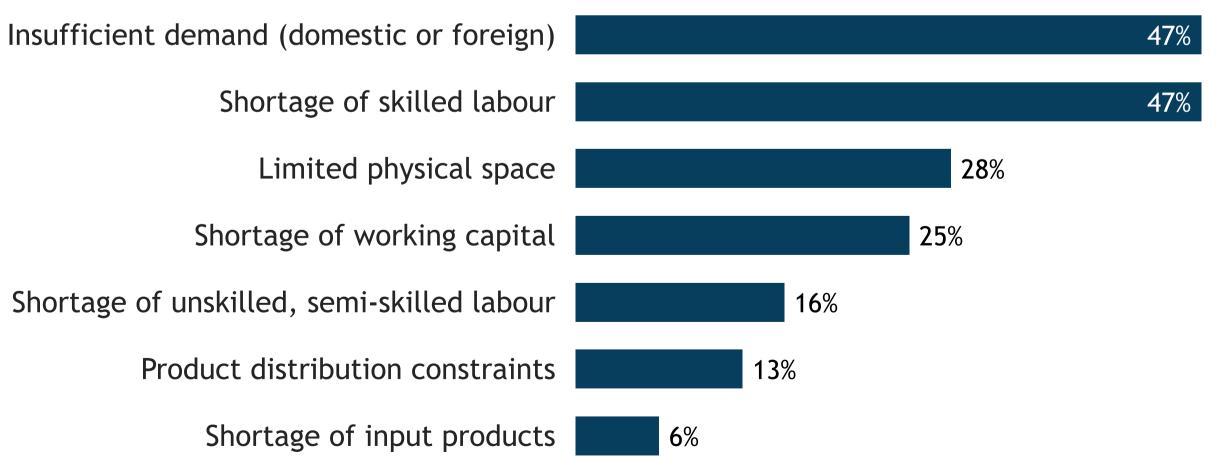

#### **Business Barometer®: Transportation**

Responses: 42
Data presented as 3-month moving averages