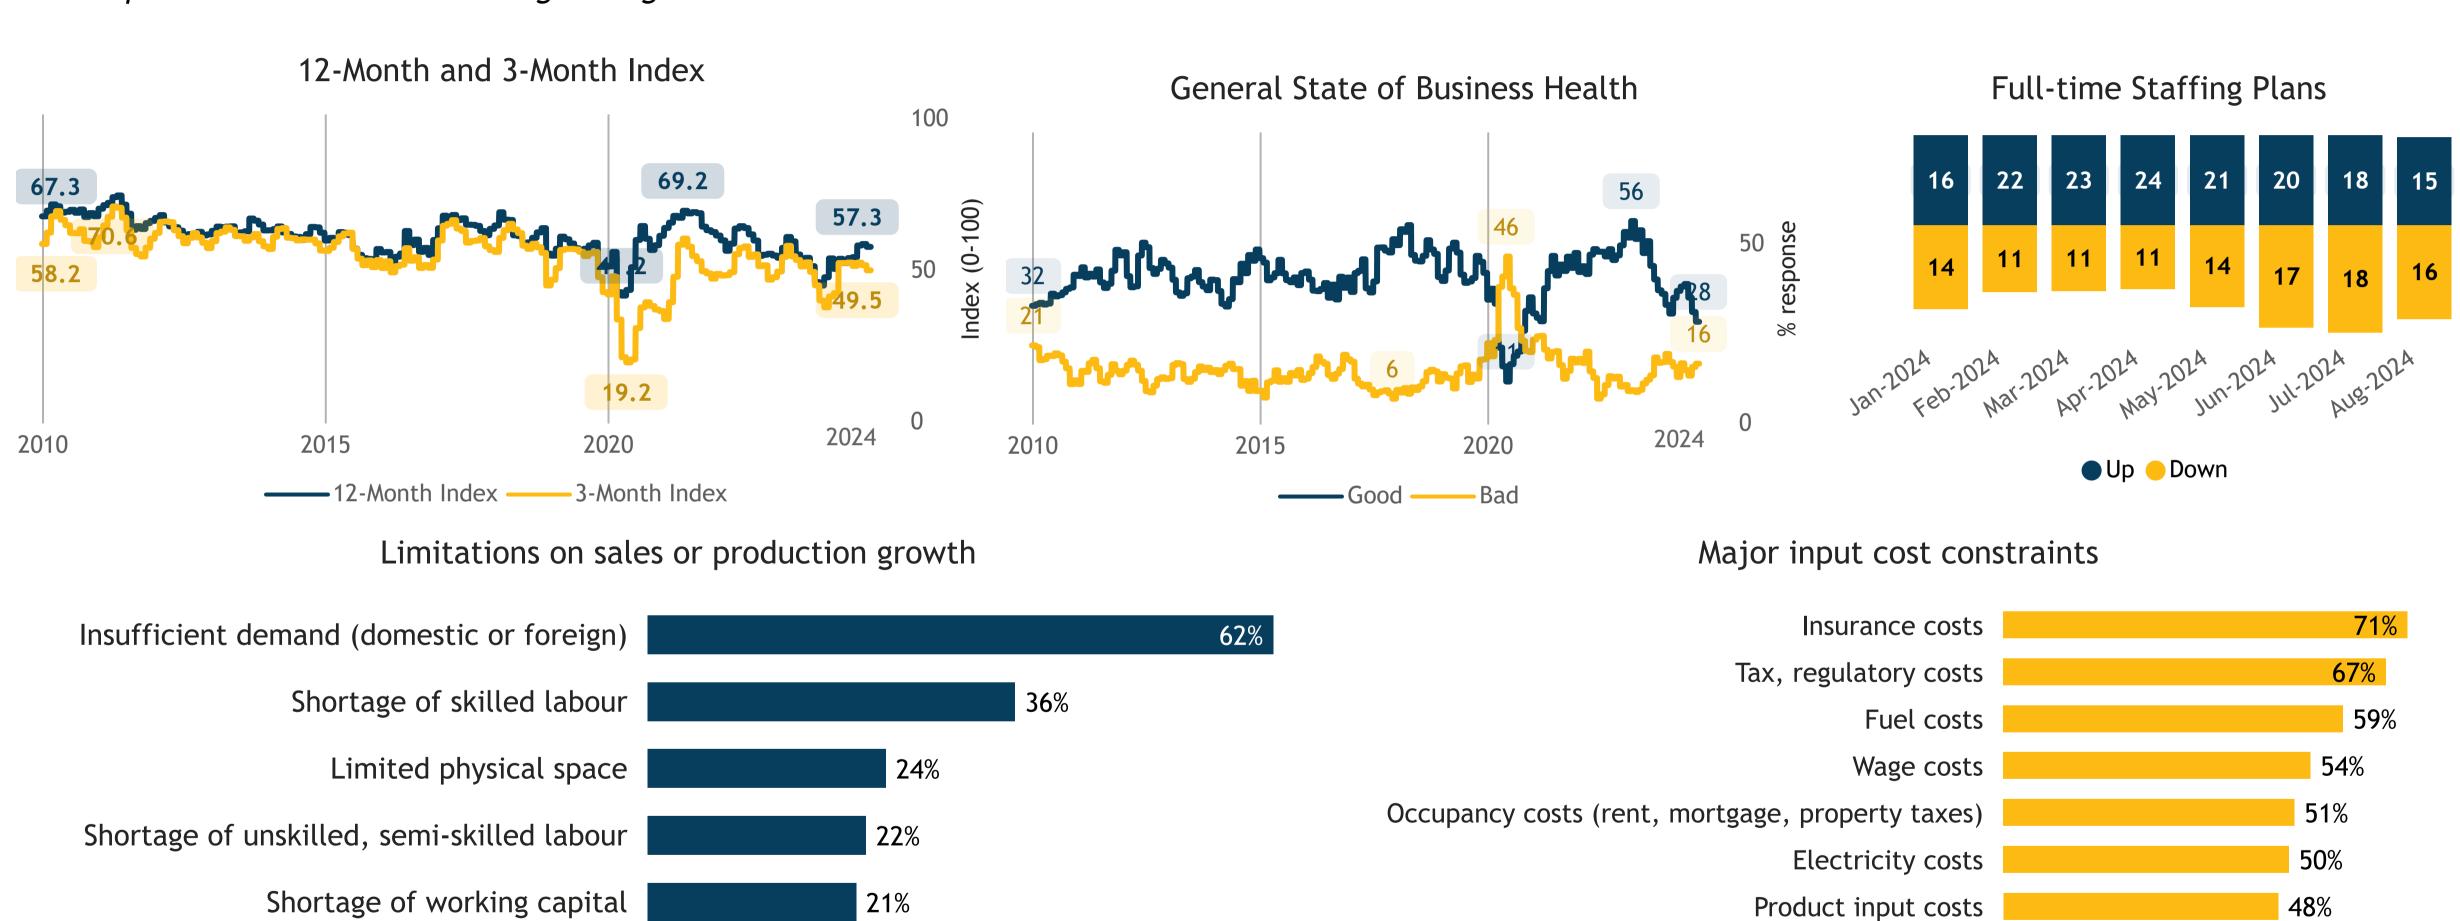

## **Business Barometer®: Agriculture**

Responses: 54

Data presented as 3-month moving averages

Limitations on sales or production growth

Major input cost constraints