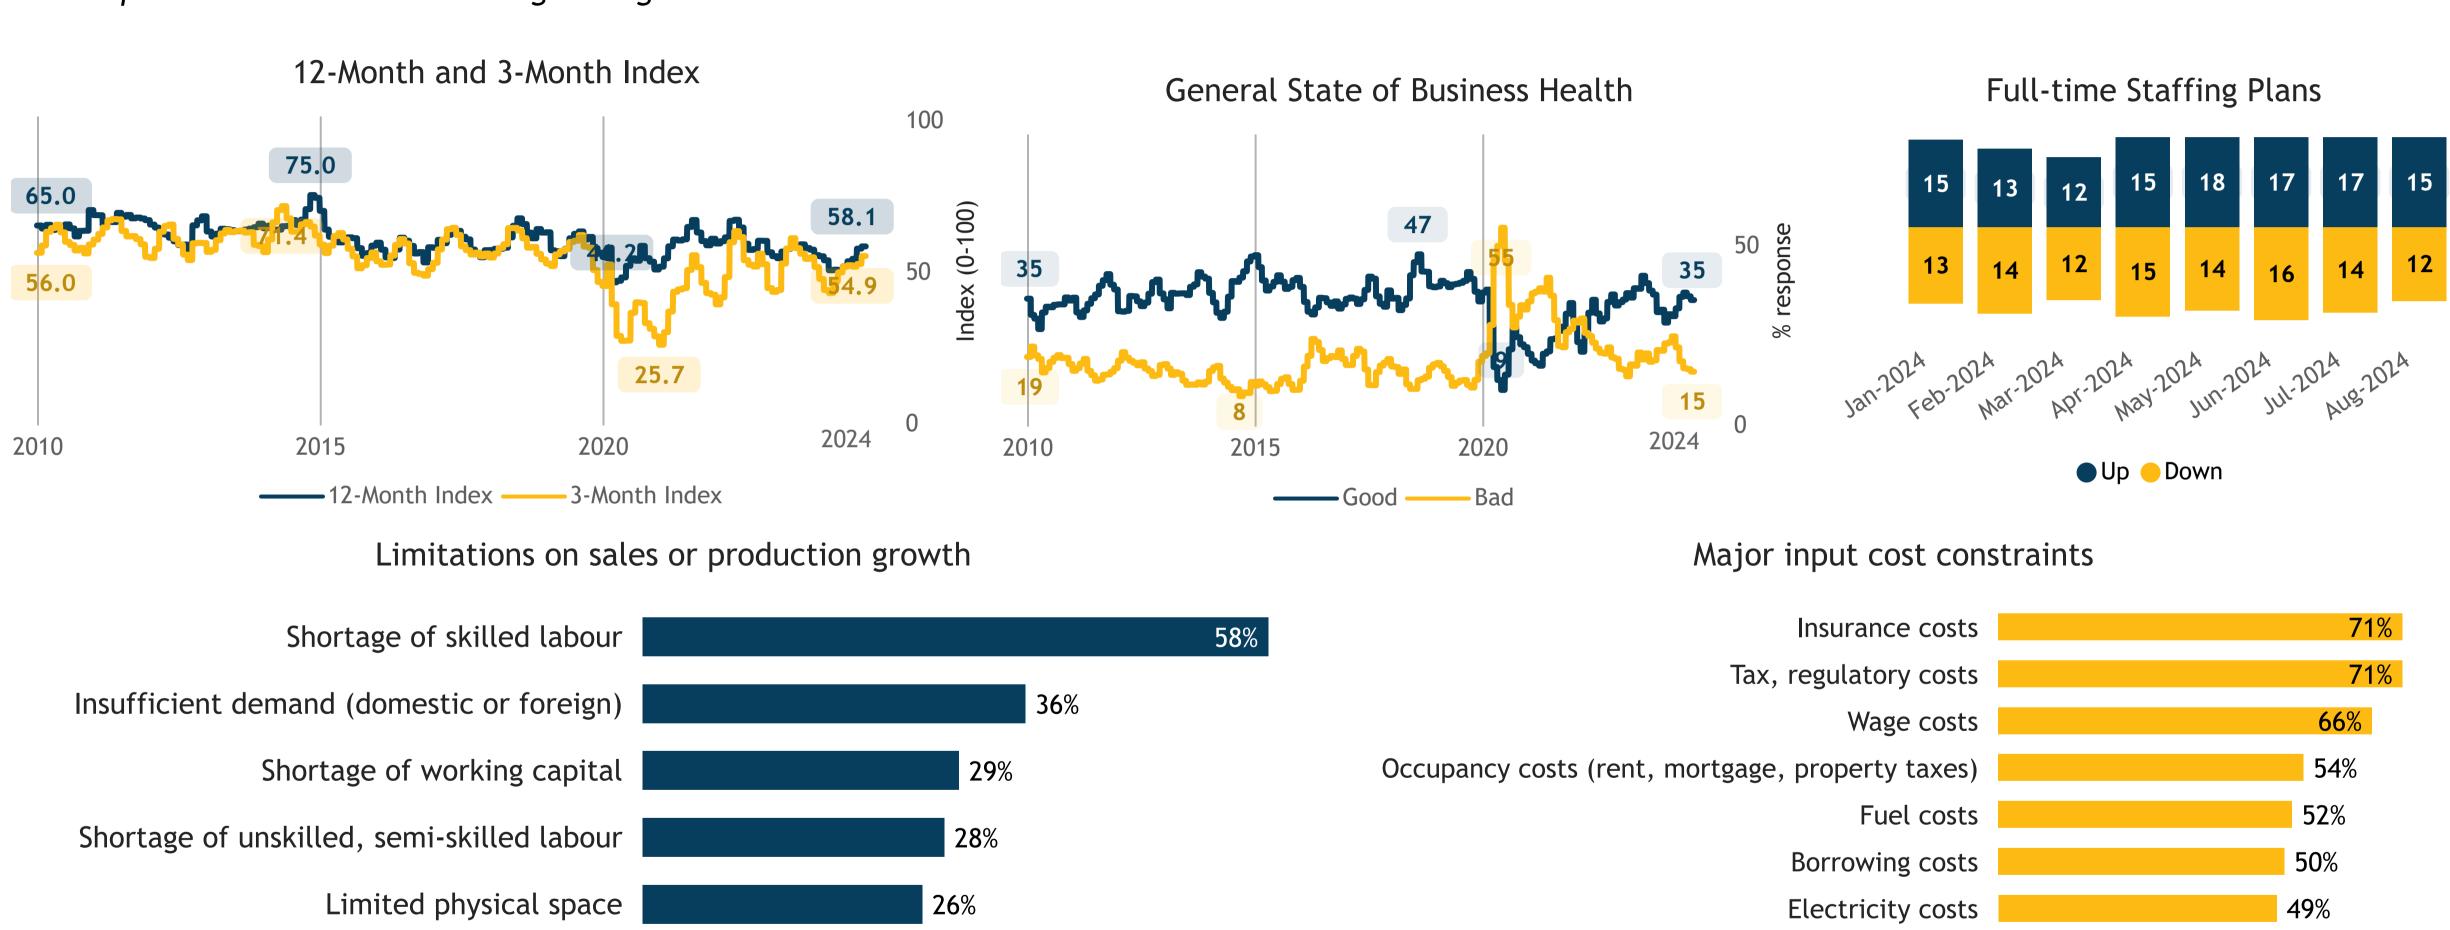

input products 3%

29%

15%

15%

Capital equipment, technology costs

Other energy costs

Product input costs

#### **Business Barometer®: Professional Services**



Responses: 147

Data presented as 3-month moving averages



Shortage of input products

**6**%

Product distribution constraints

31%

21%

Electricity costs

Other energy costs 7%

Product input costs

#### Business Barometer®: Health, Education



Responses: 87 Data presented as 3-month moving averages



Product distribution constraints

Shortage of input products 3%

24%

23%

Product input costs

Other energy costs

### **Business Barometer®: Hospitality**



Responses: 102

Data presented as 3-month moving averages







### Business Barometer®: Personal, Misc. Services





Data presented as 3-month moving averages



Shortage of input products

Product distribution constraints

34%

26%

Product input costs

Other energy costs

Capital equipment, technology costs