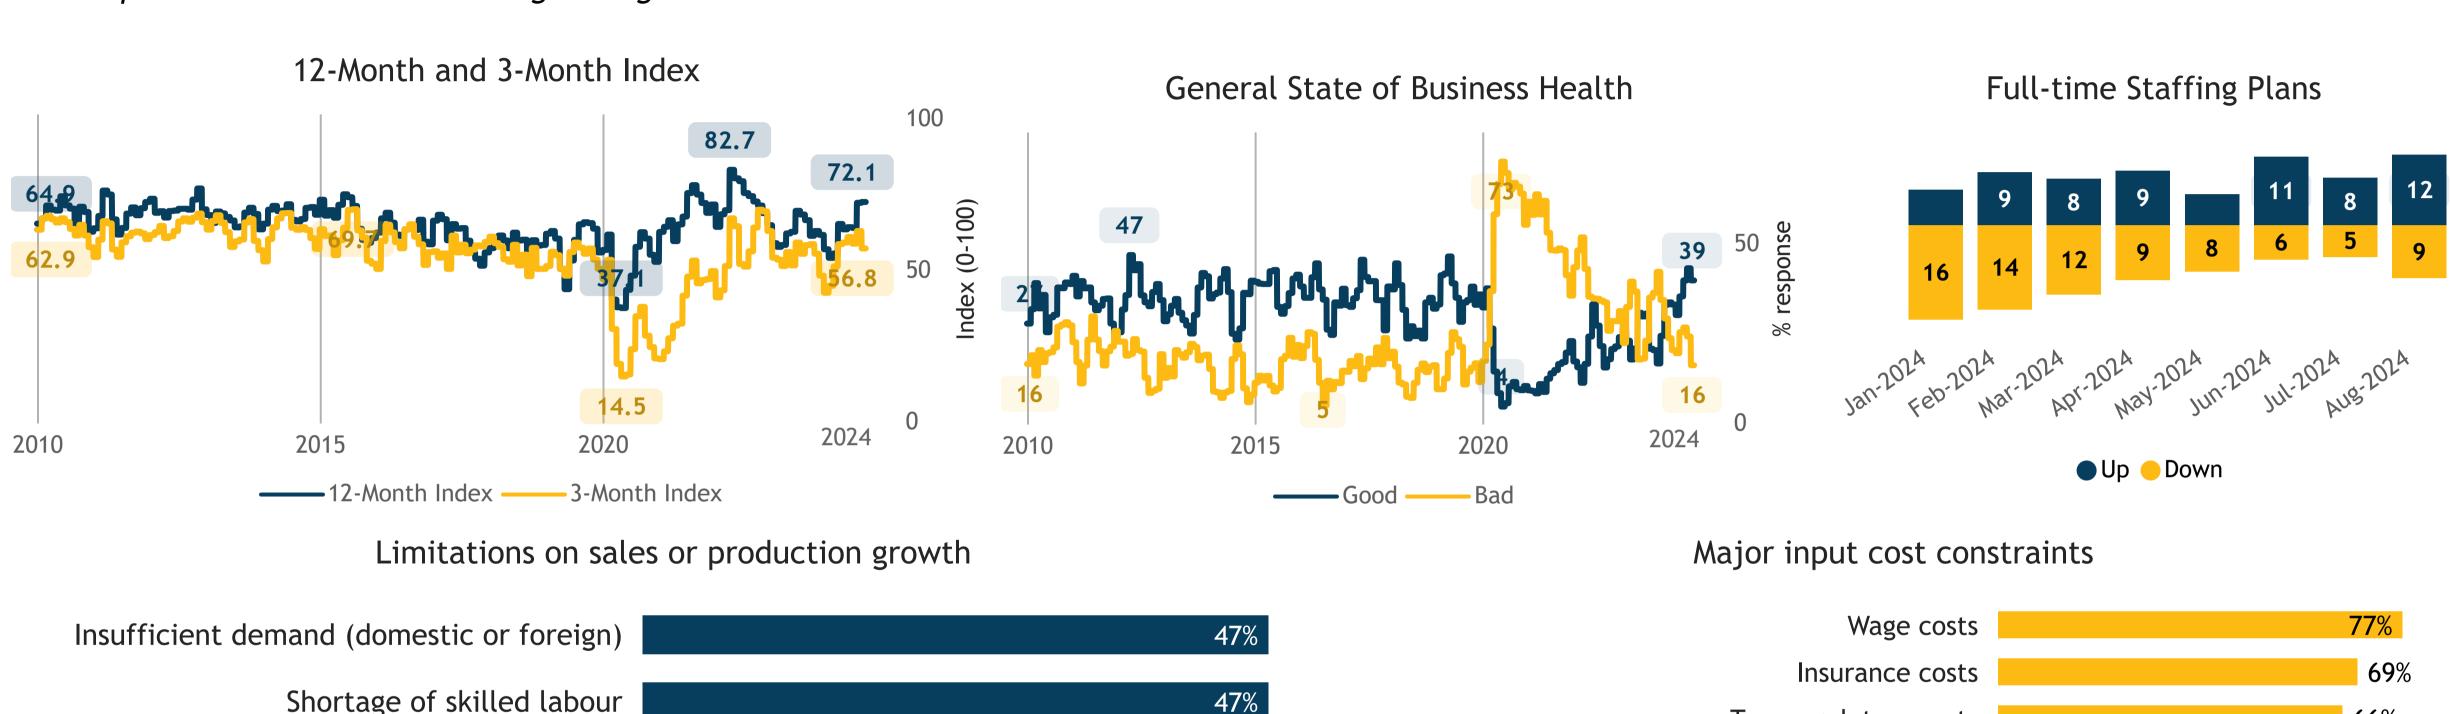

#### **Business Barometer®: Transportation**

Responses: 42
Data presented as 3-month moving averages