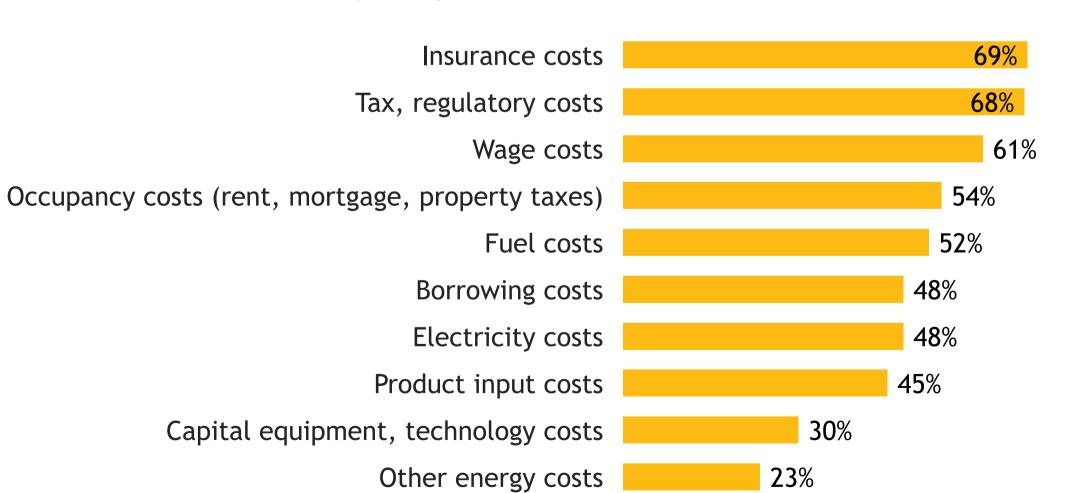

#### **Business Barometer®: Wholesale**

**CFIB** 

Responses: 113

Data presented as 3-month moving averages

Product distribution constraints

Shortage of input products

**9**%

25%

24%

Borrowing costs

Other energy costs

Capital equipment, technology costs