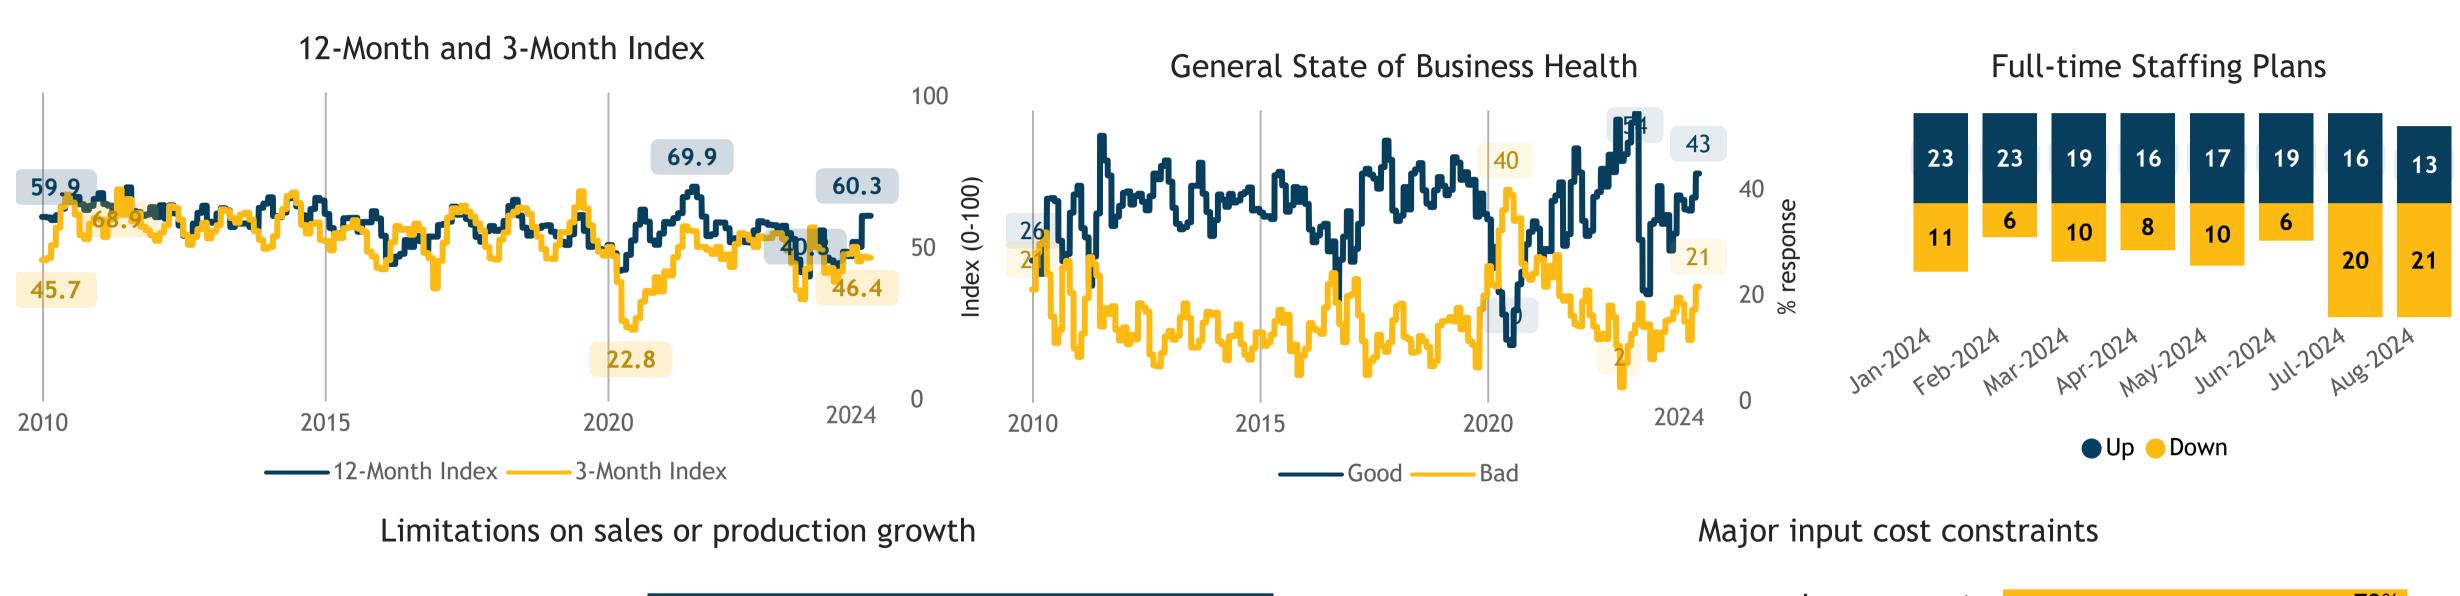

### **Business Barometer®: Manufacturing**

Responses: 202

Data presented as 3-month moving averages