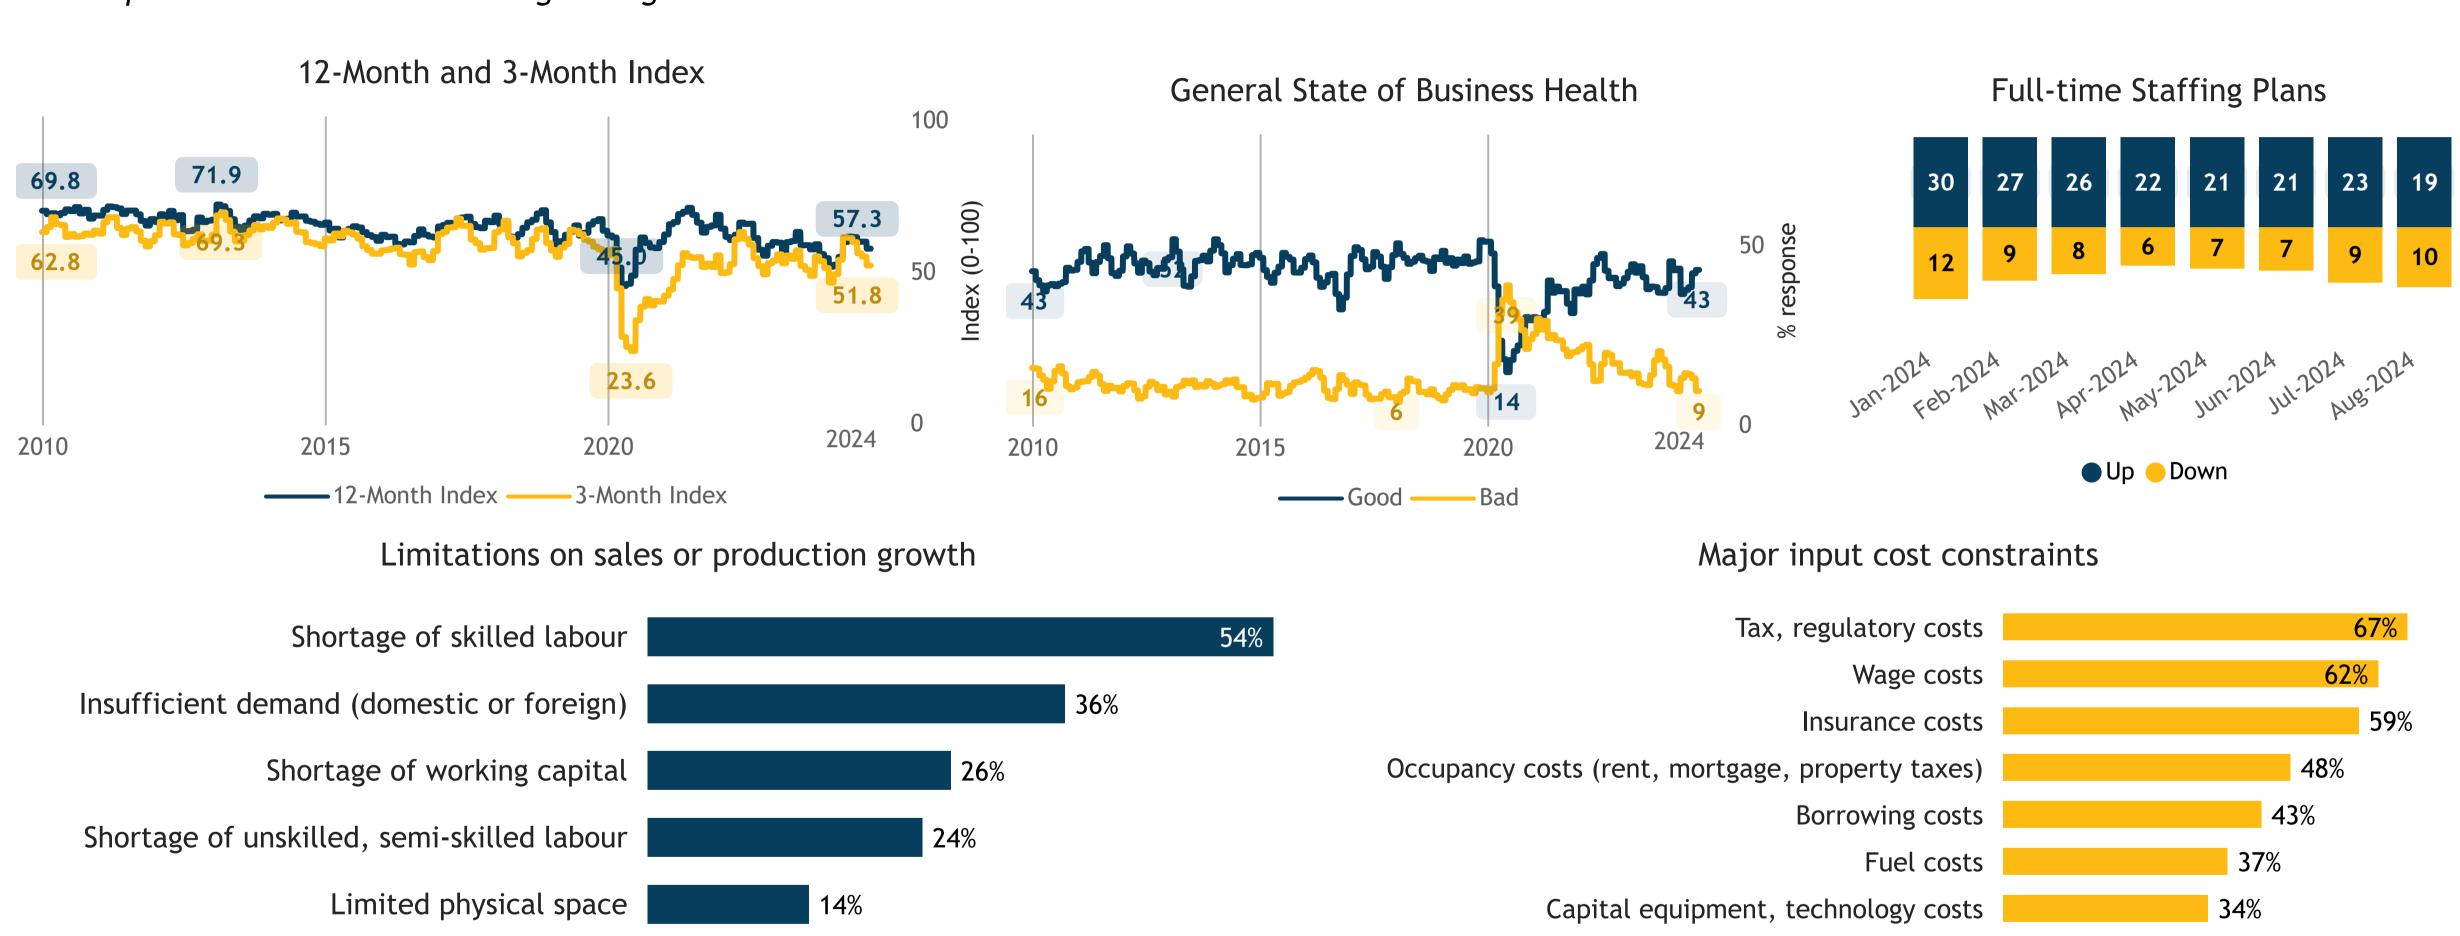

### **Business Barometer®: Manufacturing**

Responses: 202

Data presented as 3-month moving averages