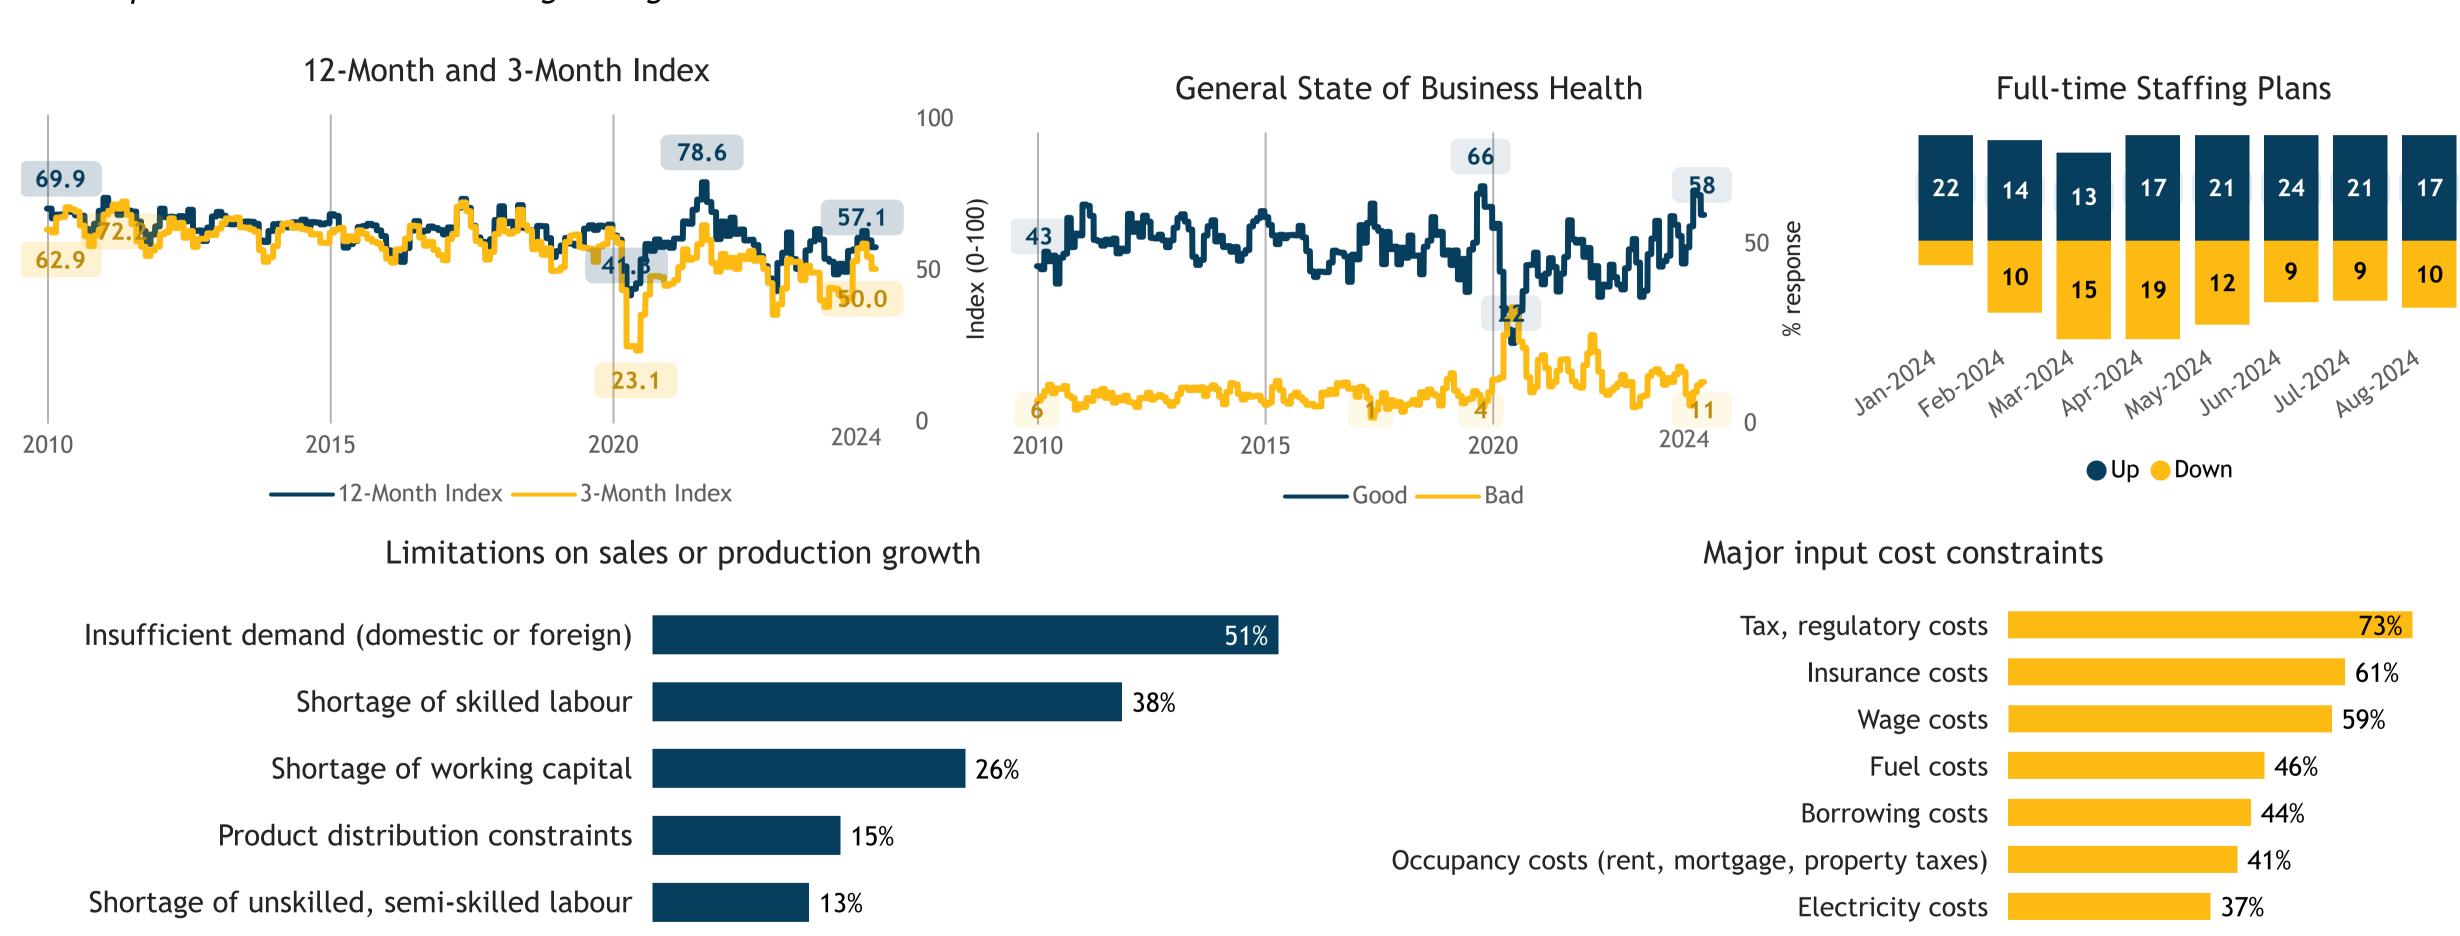

## **Business Barometer®: Agriculture**

Responses: 54

Data presented as 3-month moving averages

Limitations on sales or production growth

Major input cost constraints