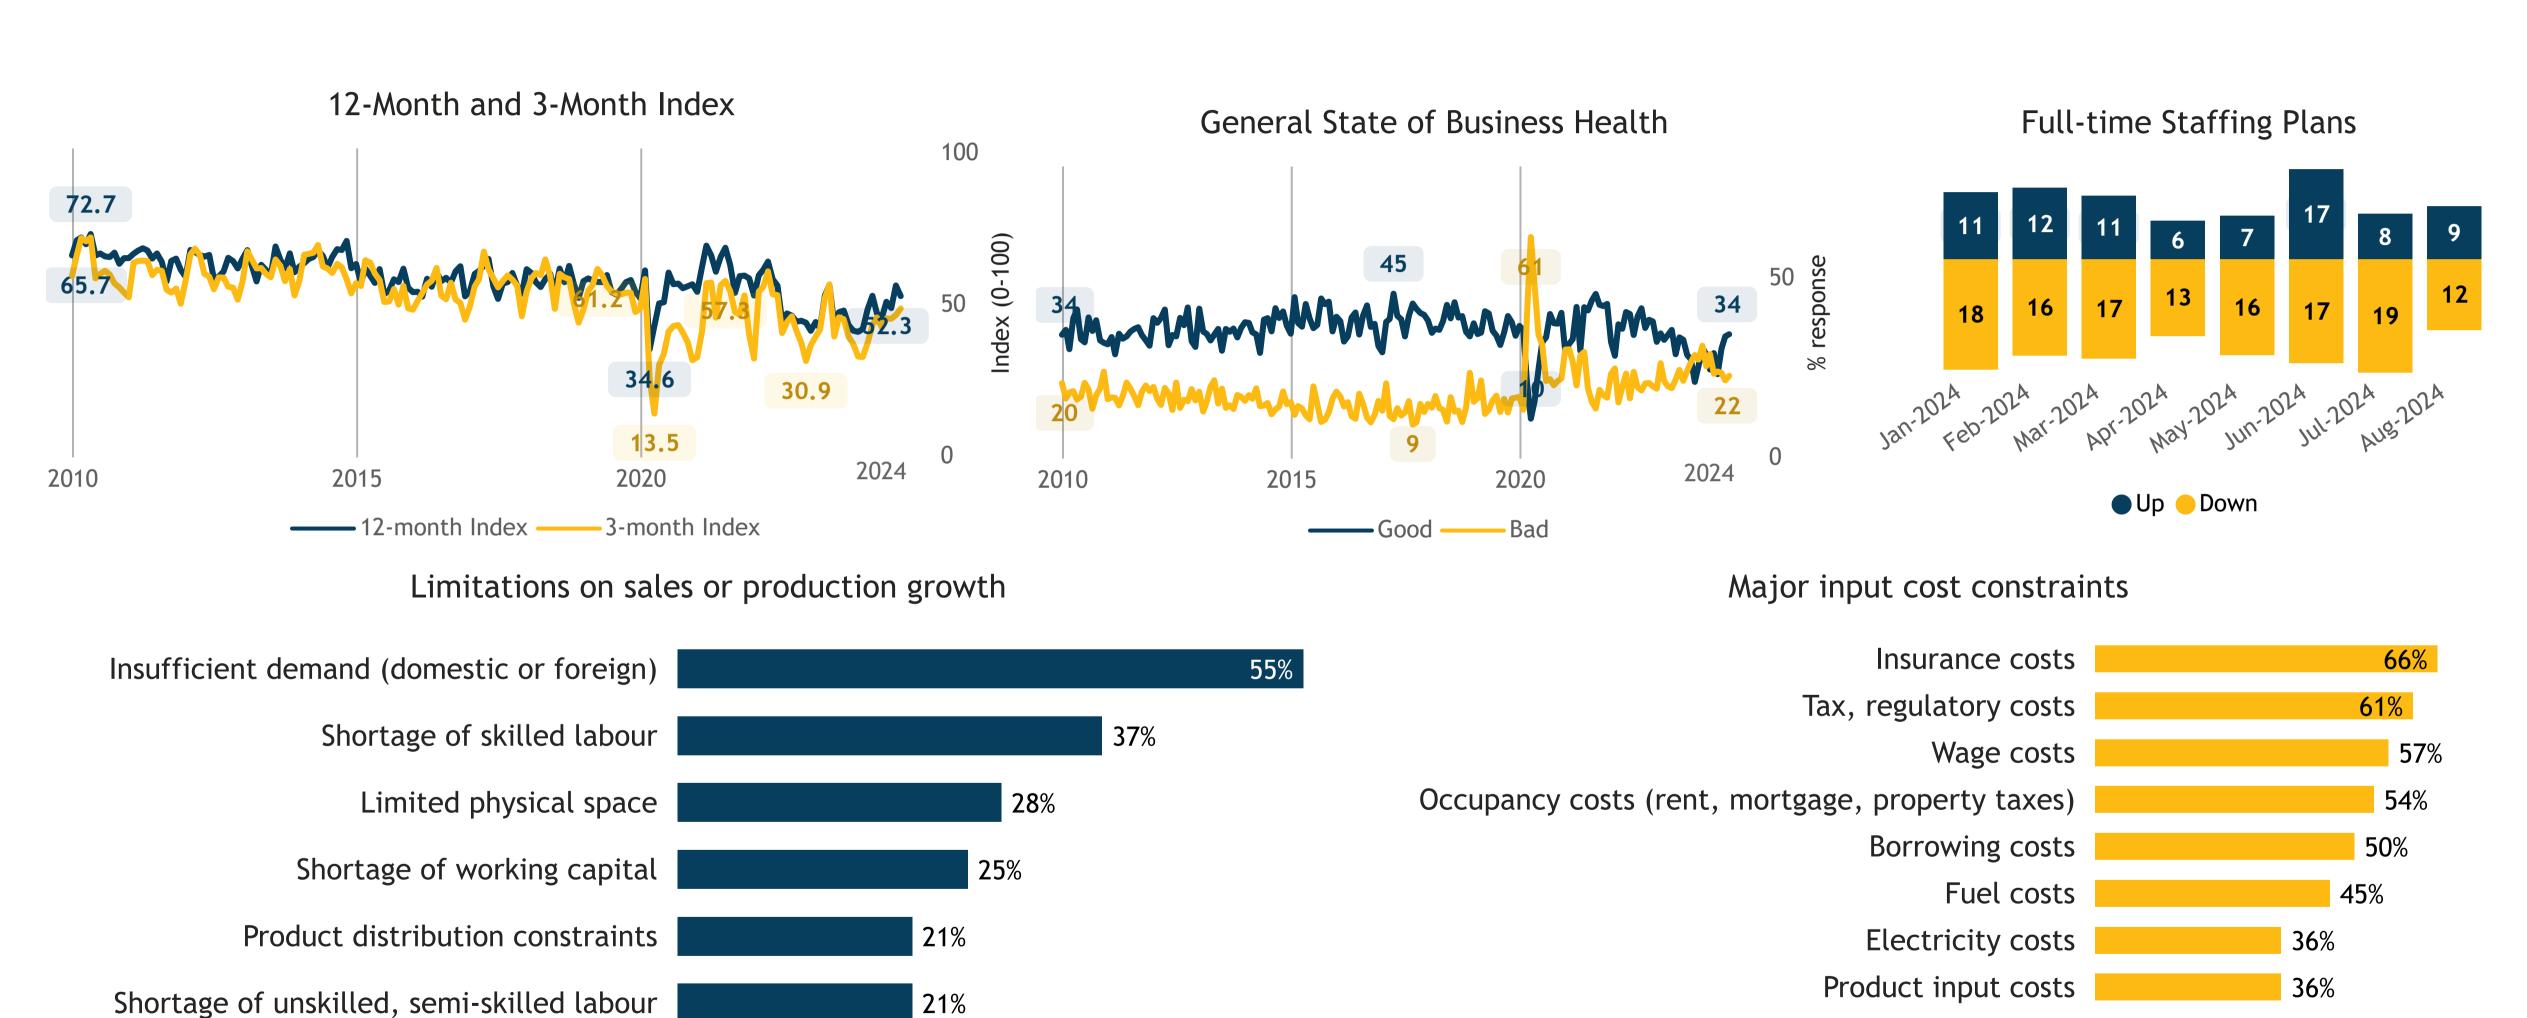

ns for the next 3 or 4 months?

**Notes:** • Historical averages \*Number of responses under 40 \*\*Natural resources is not included.

## **Business Barometer®: Agriculture**



Responses: 54

Data presented as 3-month moving averages



Limitations on sales or production growth



Major input cost constraints



#### **Business Barometer®: Construction**







### **Business Barometer®: Manufacturing**



Responses: 202

Data presented as 3-month moving averages







#### **Business Barometer®: Wholesale**

**CFIB** 

Responses: 113

Data presented as 3-month moving averages



Product distribution constraints

Shortage of input products

**9**%

25%

24%

Borrowing costs

Other energy costs

Capital equipment, technology costs

#### **Business Barometer®: Retail**



Responses: 114



Shortage of input products

11%

25%

15%

Capital equipment, technology costs

Other energy costs

#### **Business Barometer®: Transportation**



Responses: 42
Data presented as 3-month moving averages







### Business Barometer®: \*Info., Arts & Recreation



Responses: 38

Data presented as 3-month moving averages







#### Business Barometer®: Finance, Insurance, etc.,

**CFIB** 

Responses: 49
Data presented as 3-month moving averages



Limited physical space

Shortage of input products 3%

29%

15%

15%

Capital equipment, technology costs

Other energy costs

Product input costs

#### **Business Barometer®: Professional Services**



Responses: 147

Data presented as 3-month moving averages



Shortage of input products

**6**%

Product distribution constraints

31%

21%

E