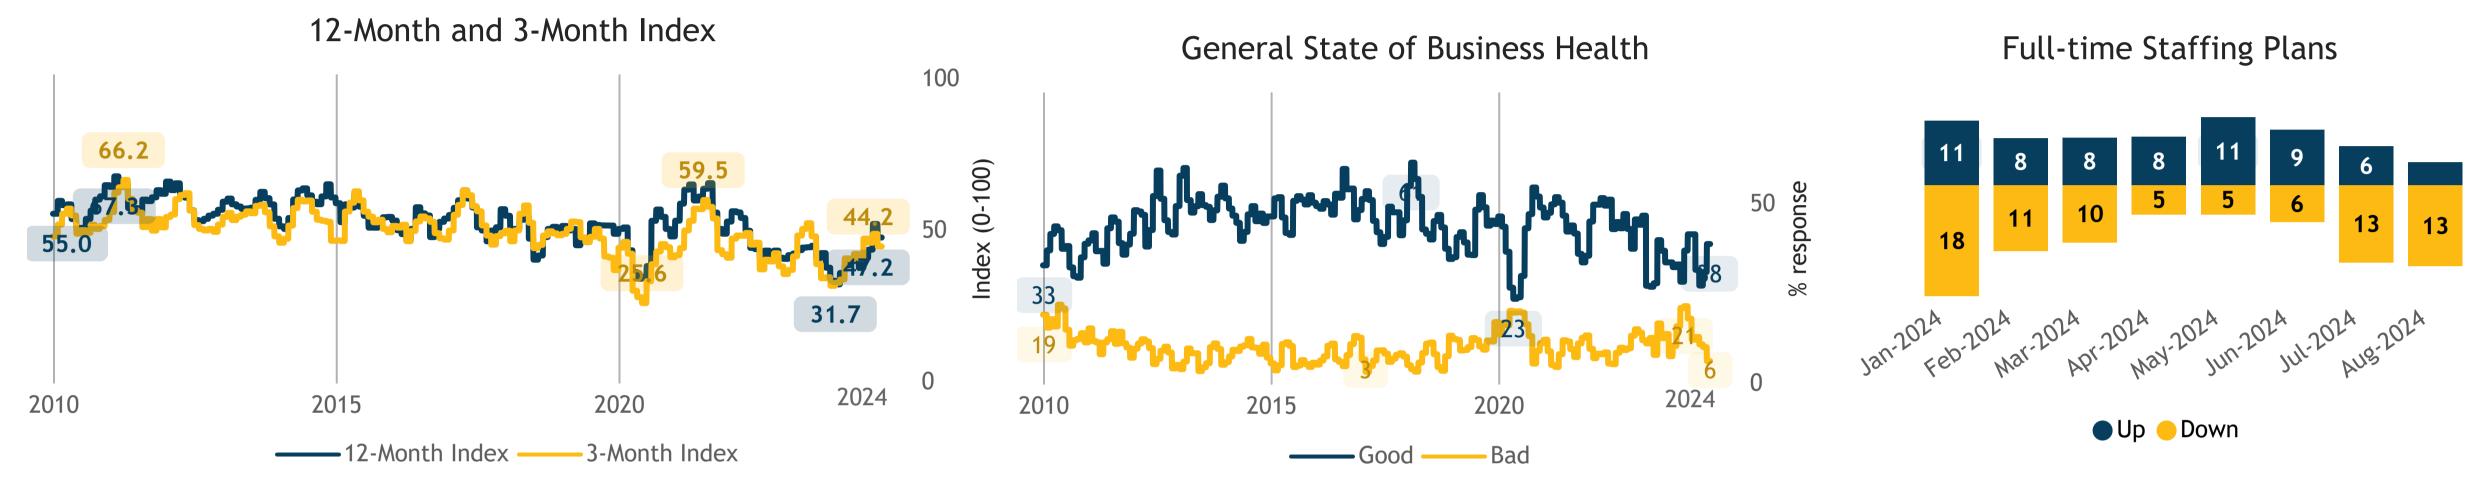

## **Business Barometer®: Agriculture**

Responses: 54

Data presented as 3-month moving averages

Limitations on sales or production growth

Major input cost constraints

### **Business Barometer®: Manufacturing**

Responses: 202

Data presented as 3-month moving averages

#### **Business Barometer®: Wholesale**

**CFIB** 

Responses: 113

Data presented as 3-month moving averages

Product distribution constraints

Shortage of input products

**9**%

25%

#### **Business Barometer®: Transportation**

Responses: 42
Data presented as 3-month moving averages

### Business Barometer®: \*Info., Arts & Recreation

Responses: 38

Data presented as 3-month moving averages

#### Business Barometer®: Finance, Insurance, etc.,

**CFIB** 

Responses: 49
Data presented as 3-month moving averages

Limited physical space

Shortage of input products 3%

29%

15%

15%

#### **Business Barometer®: Professional Services**

Responses: 147

Data presented as 3-month moving averages

Shortage of input products

**6**%

Product distribution constraints

31%

21%

#### Business Barometer®: Health, Education

Responses: 87 Data presented as 3-month moving averages

Product distribution constraints

Shortage of input products 3%

24%

23%

Product input costs

Other energy costs

### **Business Barometer®: Hospitality**

Responses: 102

Data presented as 3-month moving averages

### Business Barometer®: Personal, Misc. Services

Data presented as 3-month moving averages

Shortage of input products

Product distribution constraints

34%

26%

Product input costs

Other energy costs