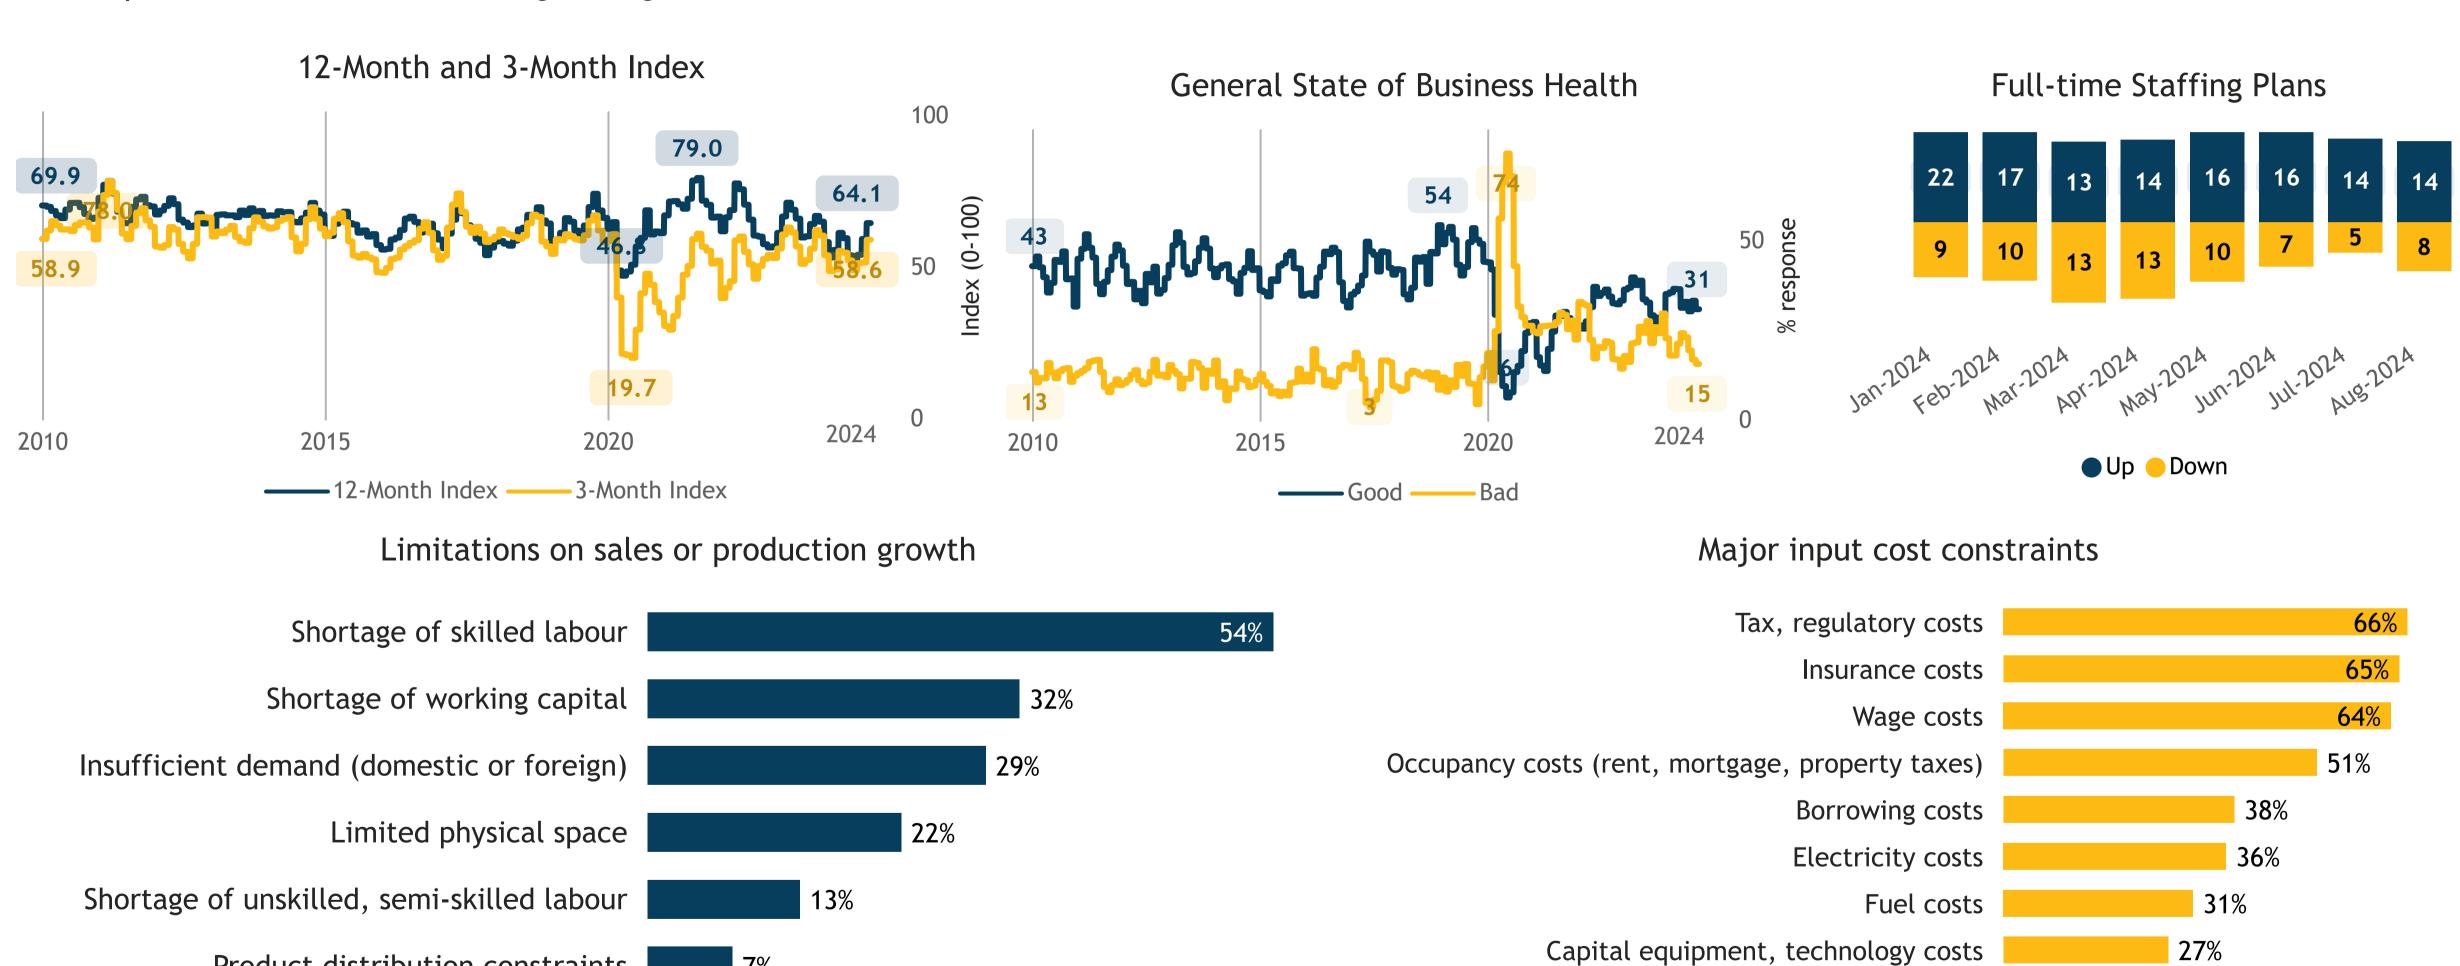

#### **Business Barometer®: Wholesale**

**CFIB** 

Responses: 113

Data presented as 3-month moving averages

Product distribution constraints

Shortage of input products

**9**%

25%

24%

Borrowing costs

Other energy costs

Capital equipment, technology costs