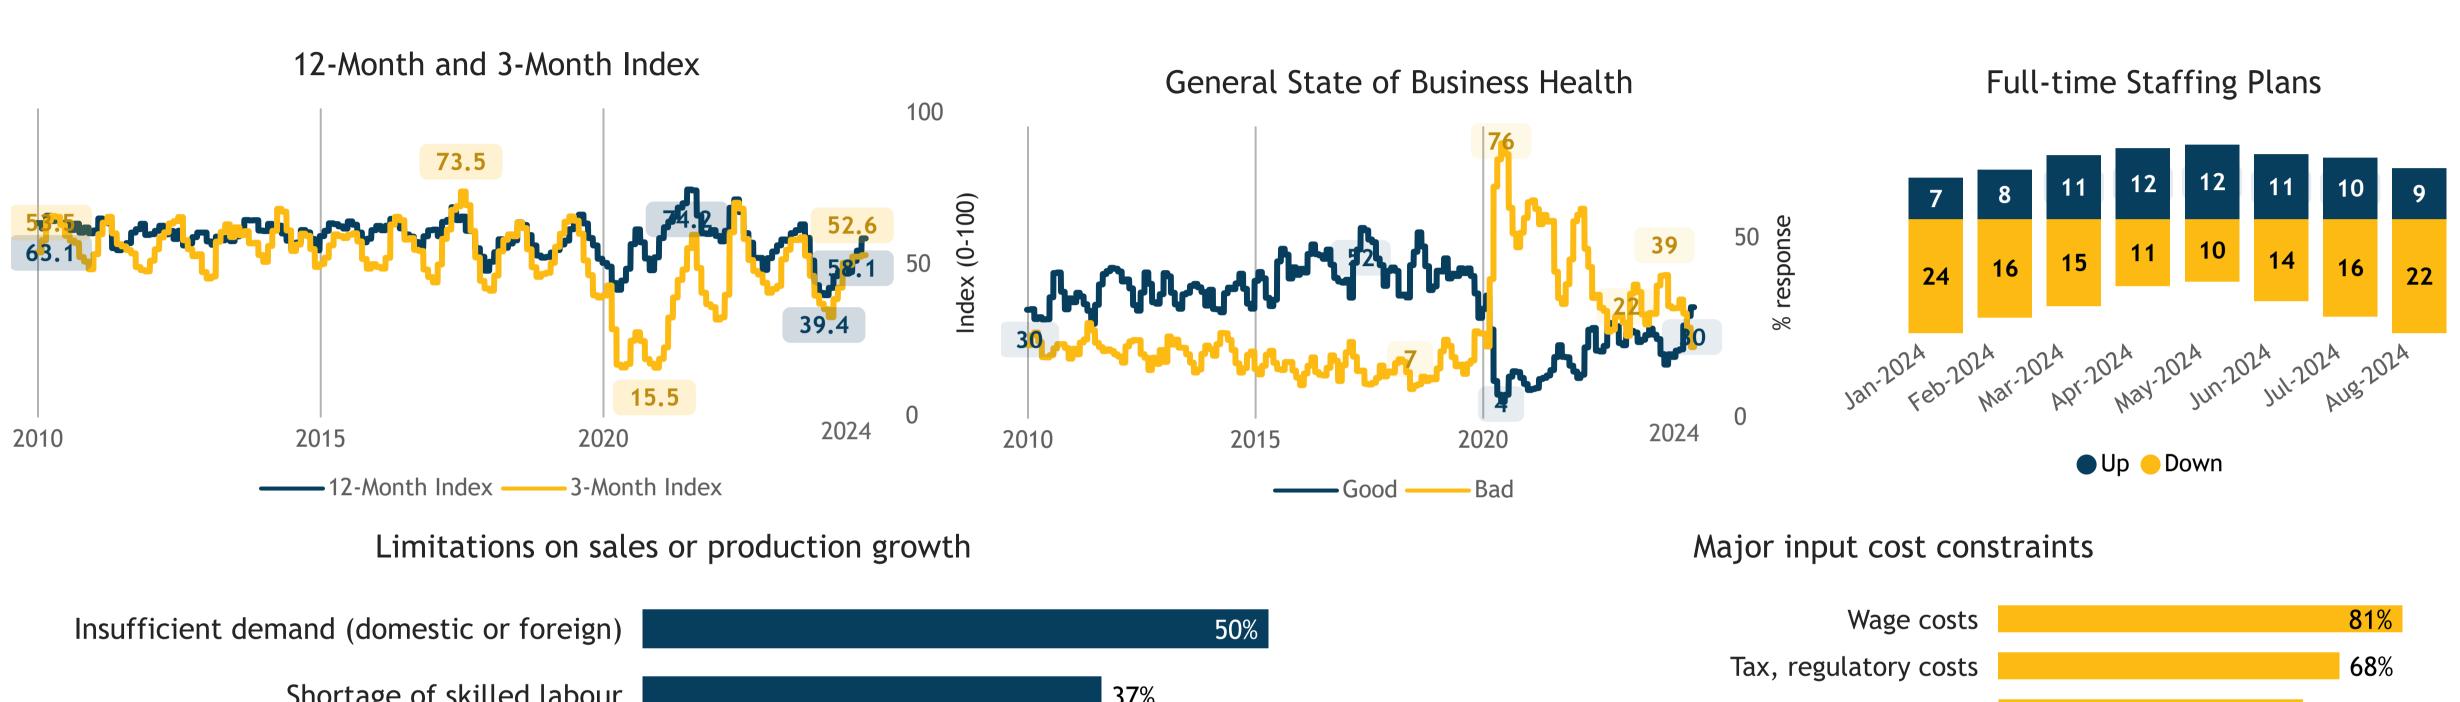

#### **Business Barometer®: Retail**

Responses: 114

Shortage of input products

11%

25%

15%

Capital equipment, technology costs

Other energy costs