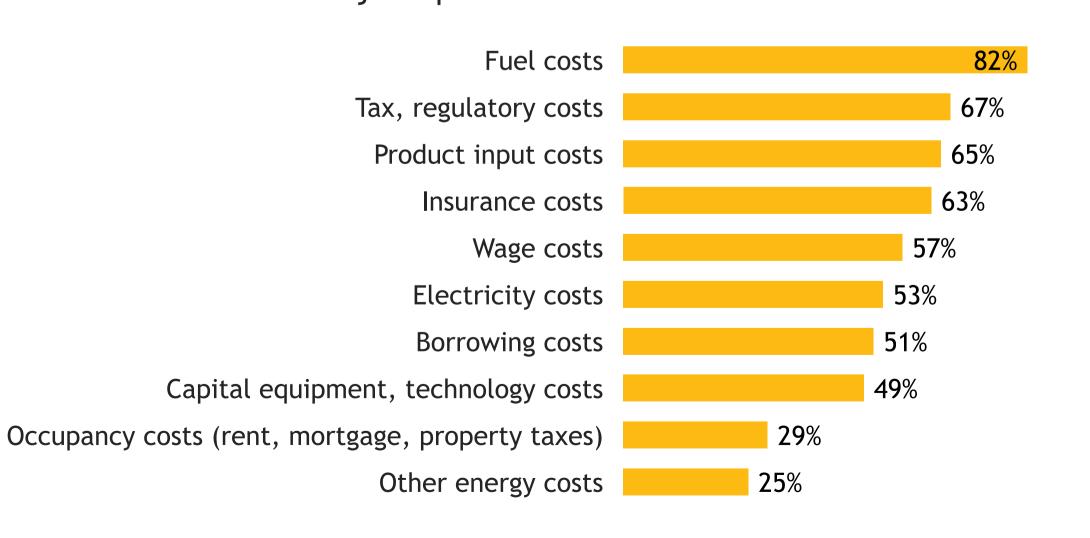

## **Business Barometer®: Agriculture**

Responses: 54

Data presented as 3-month moving averages

Limitations on sales or production growth

Major input cost constraints