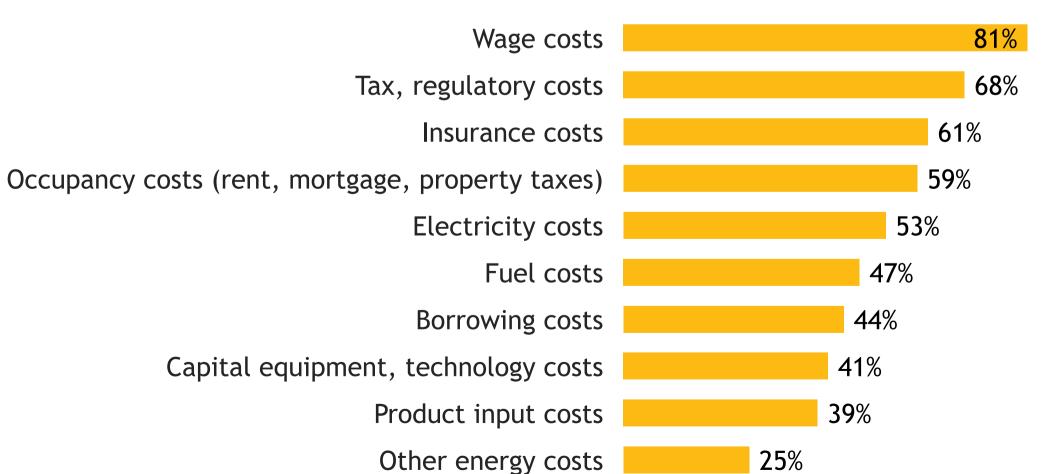

#### **Business Barometer®: Professional Services**

Responses: 147

Data presented as 3-month moving averages

Shortage of input products

**6**%

Product distribution constraints

31%

21%

Electricity costs

Other energy costs 7%

Product input costs