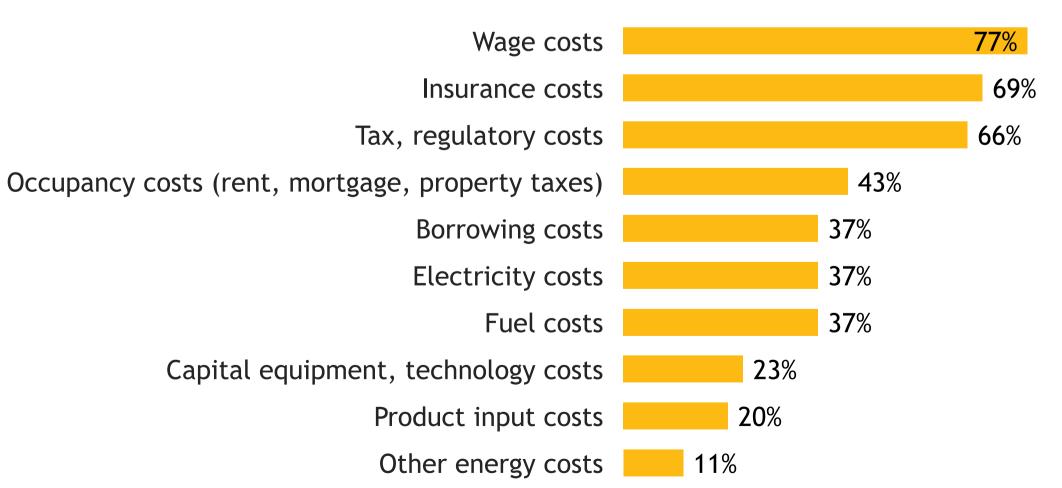

#### **Business Barometer®: Transportation**

Responses: 42
Data presented as 3-month moving averages