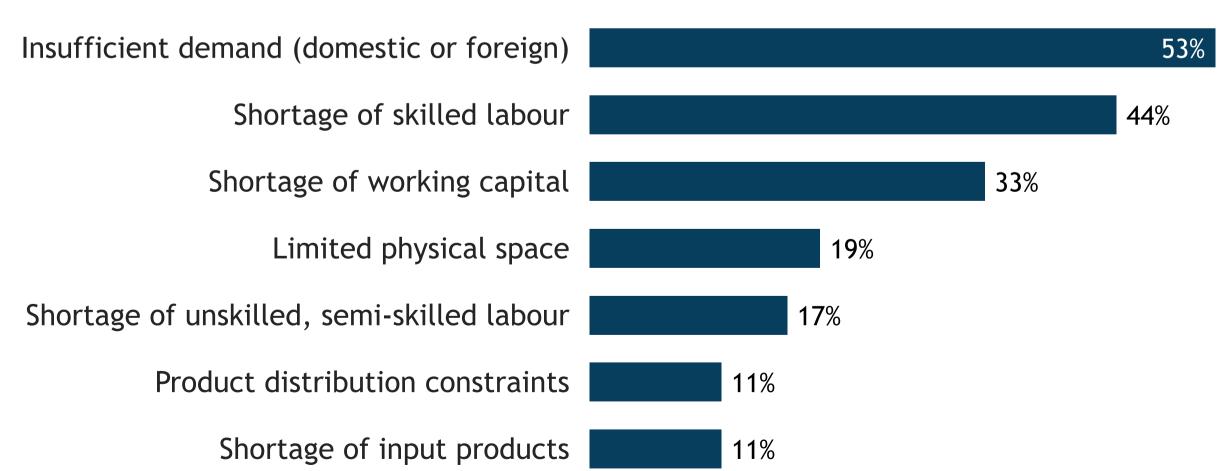

#### **Business Barometer®: Wholesale**

**CFIB** 

Responses: 113

Data presented as 3-month moving averages

Product distribution constraints

Shortage of input products

**9**%

25%