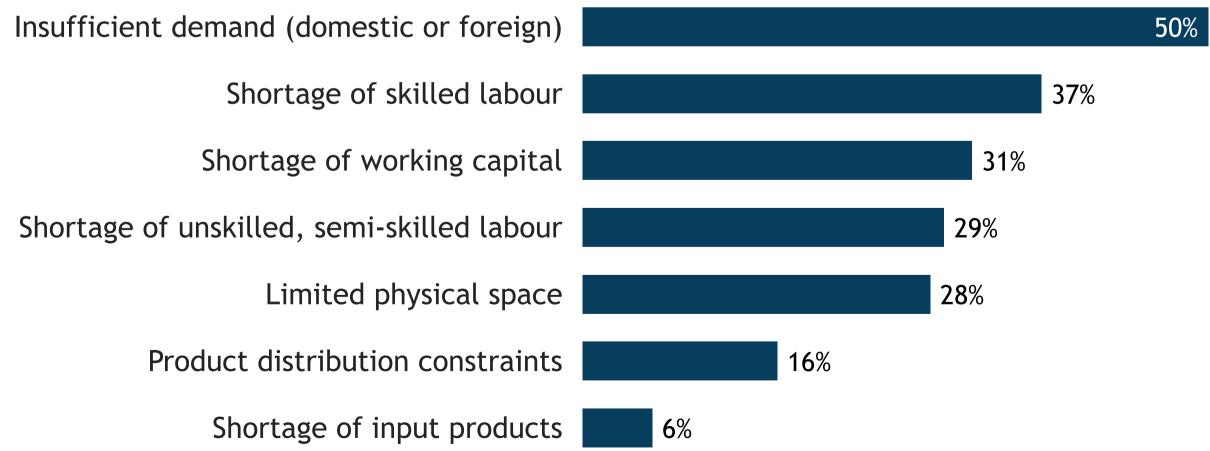

#### **Business Barometer®: Professional Services**

Responses: 147

Data presented as 3-month moving averages

Shortage of input products

**6**%

Product distribution constraints

31%

21%