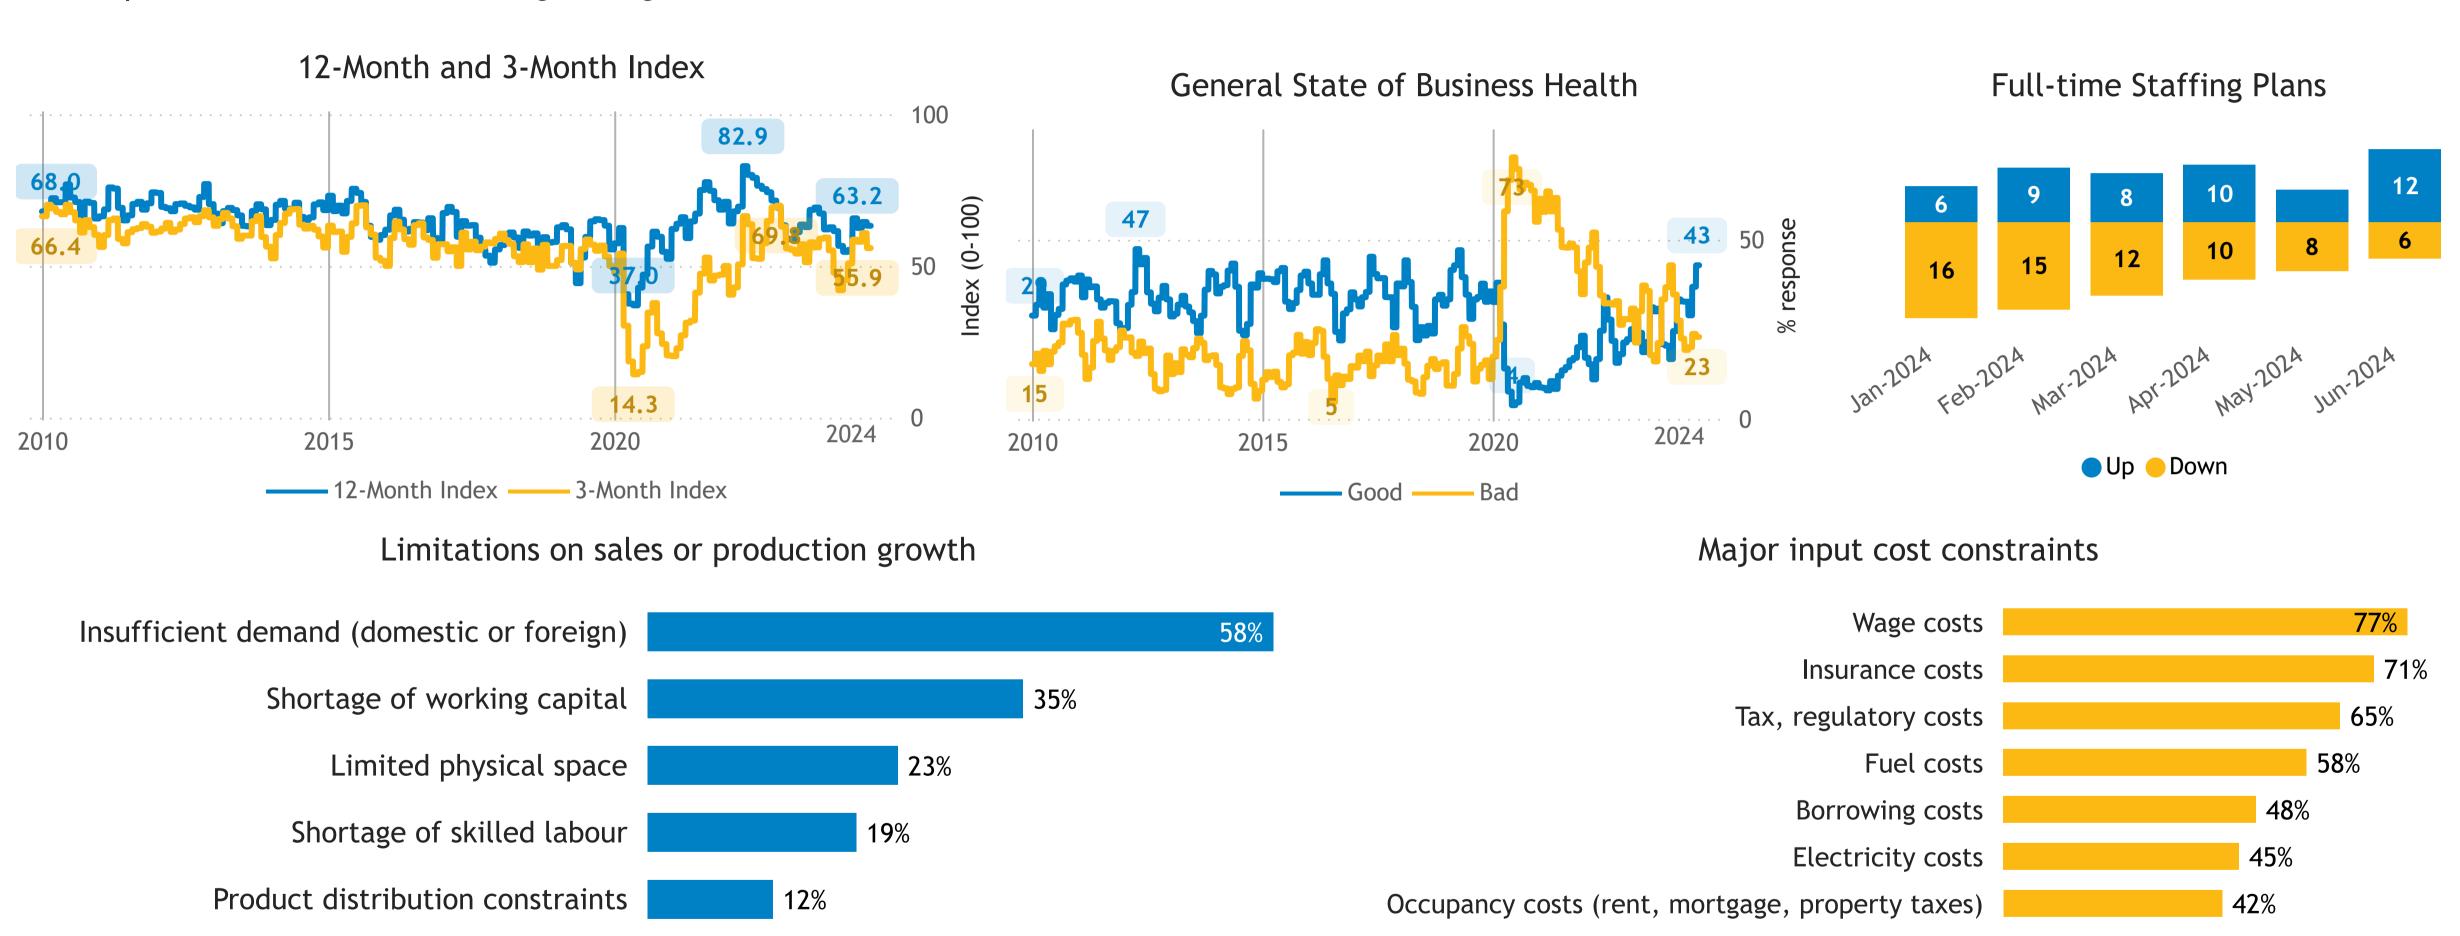

Product distribution constraints

Shortage of input products

8%

24%

24%

Occupancy costs (rent, mortgage, property taxes)

Other energy costs

#### **Business Barometer®: Construction**



Responses: 208



### **Business Barometer®: Manufacturing**



Responses: 256

Data presented as 3-month moving averages



Shortage of input products

**12**%

32%

23%

Capital equipment, technology costs

Other energy costs

#### **Business Barometer®: Wholesale**



Responses: 122

Data presented as 3-month moving averages



#### **Business Barometer®: Retail**



Responses: 142



#### **Business Barometer®: Transportation**



Responses: 52
Data presented as 3-month moving averages



### Business Barometer®: Info., Arts & Recreation



Responses: 35
Data presented as 3-month moving averages



Shortage of unskilled, semi-skilled labour

Shortage of input products

**12**%

**19**%

**19**%

Capital equipment, technology costs

Other energy costs

Product input costs

# Business Barometer®: Finance, Insurance, Real Estate & Leasing



Responses: 49
Data presented as 3-month moving averages



#### **Business Barometer®: Professional Services**



Responses: 187

Data presented as 3-month moving averages



### Business Barometer®: Health, Education



Responses: 108



### **Business Barometer®: Hospitality**



Responses: 146



## Business Barometer®: Personal, Misc. Services



Responses: 209