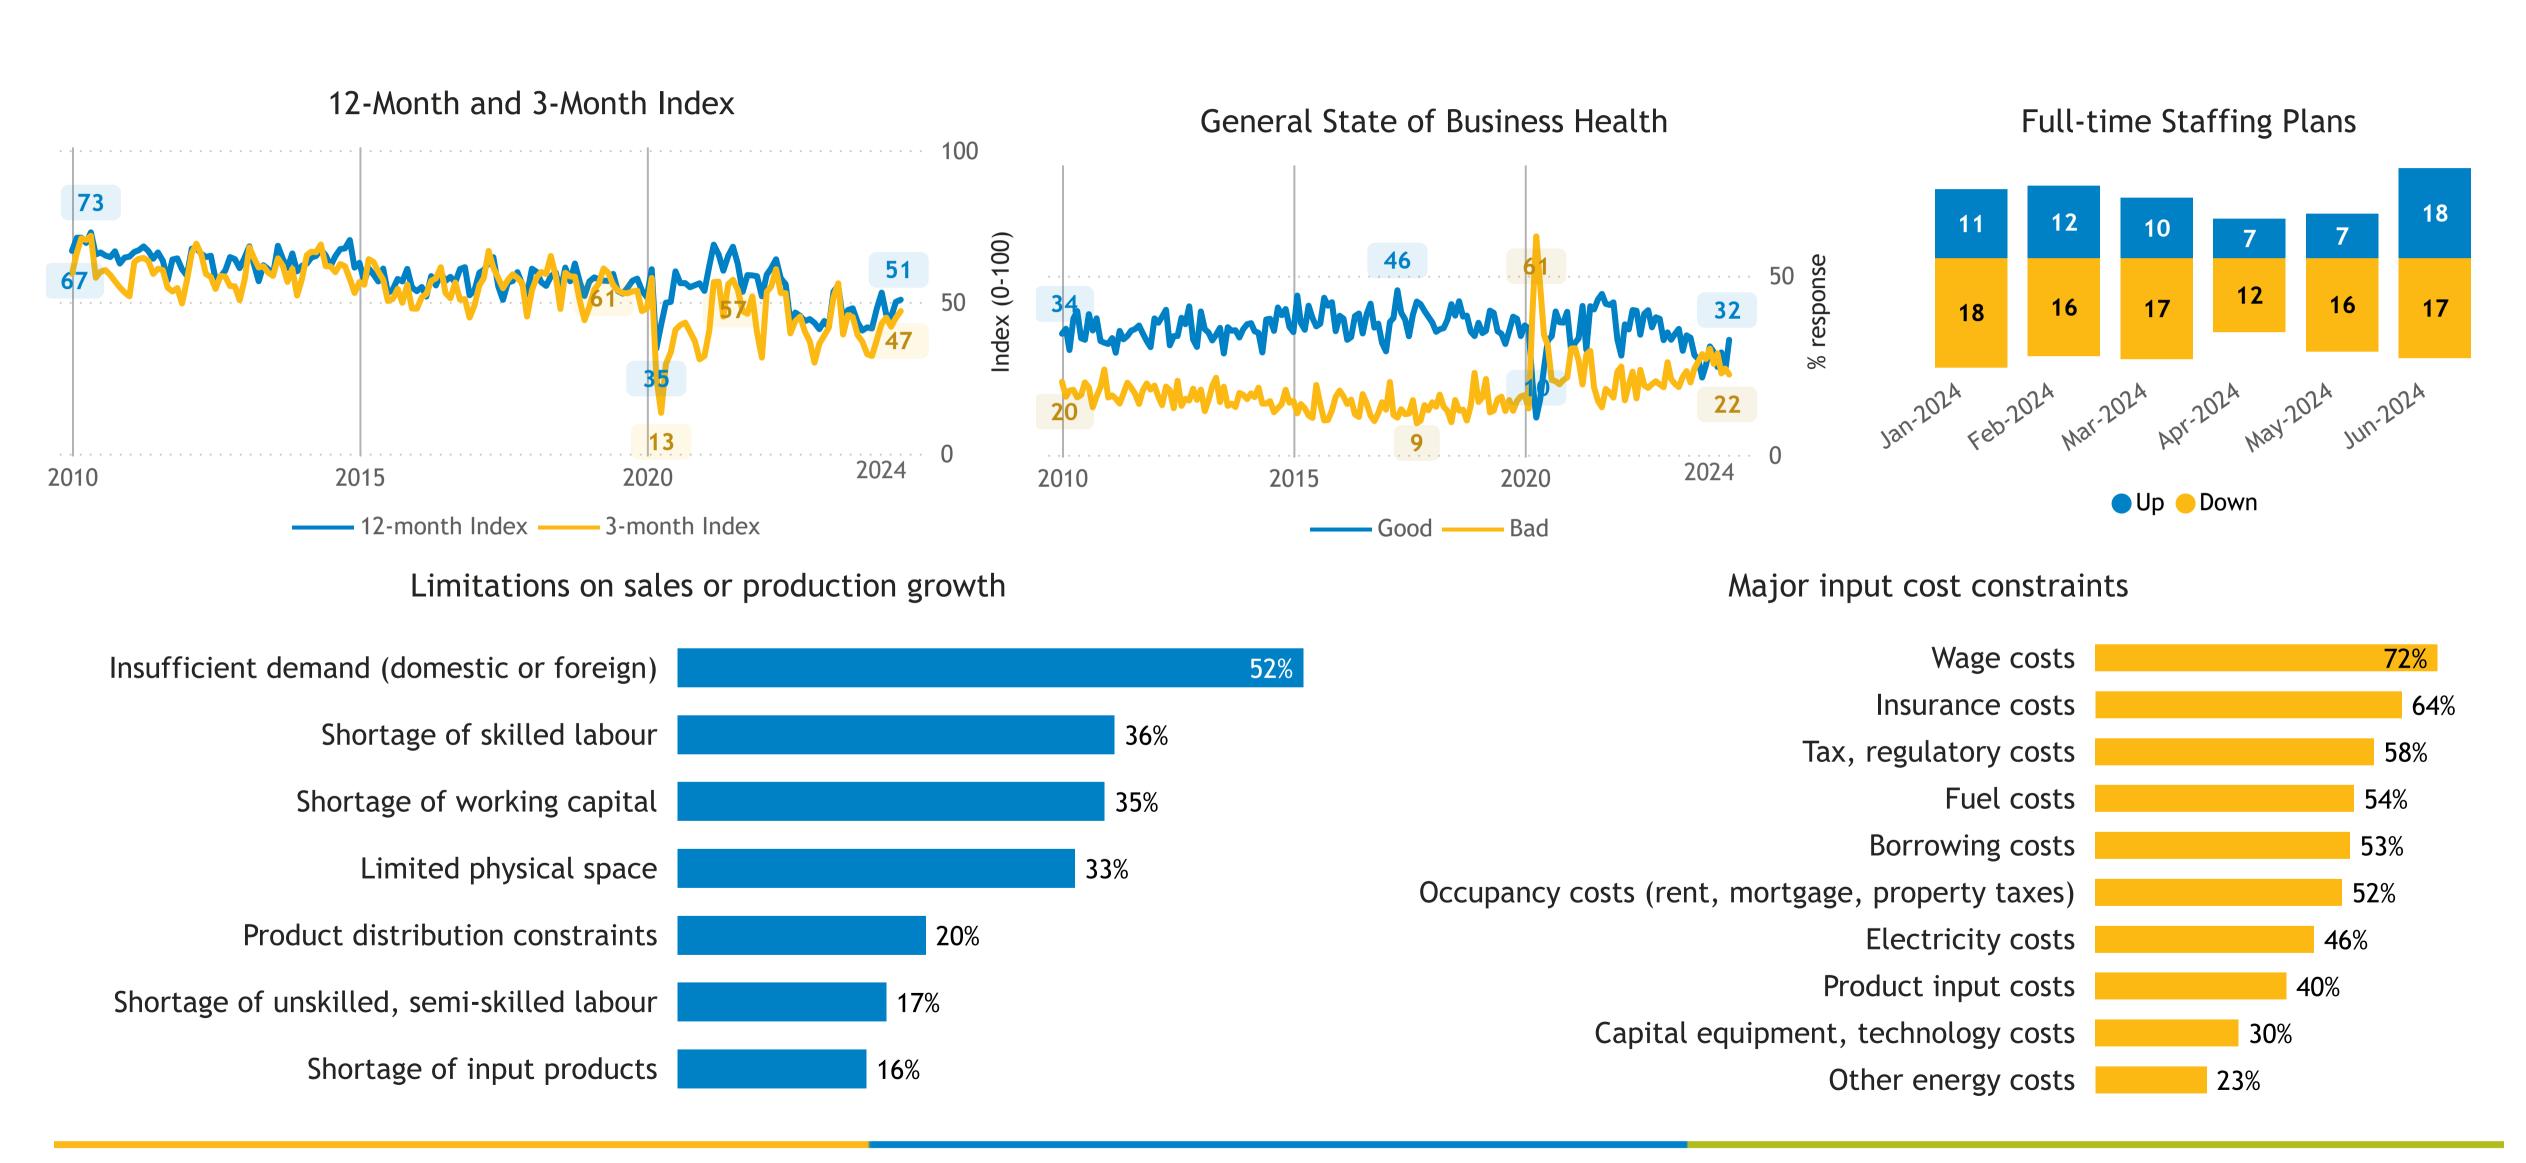

### **Business Barometer®: Manufacturing**

Responses: 256

Data presented as 3-month moving averages

Shortage of input products

**12**%

32%

23%

Capital equipment, technology costs

Other energy costs