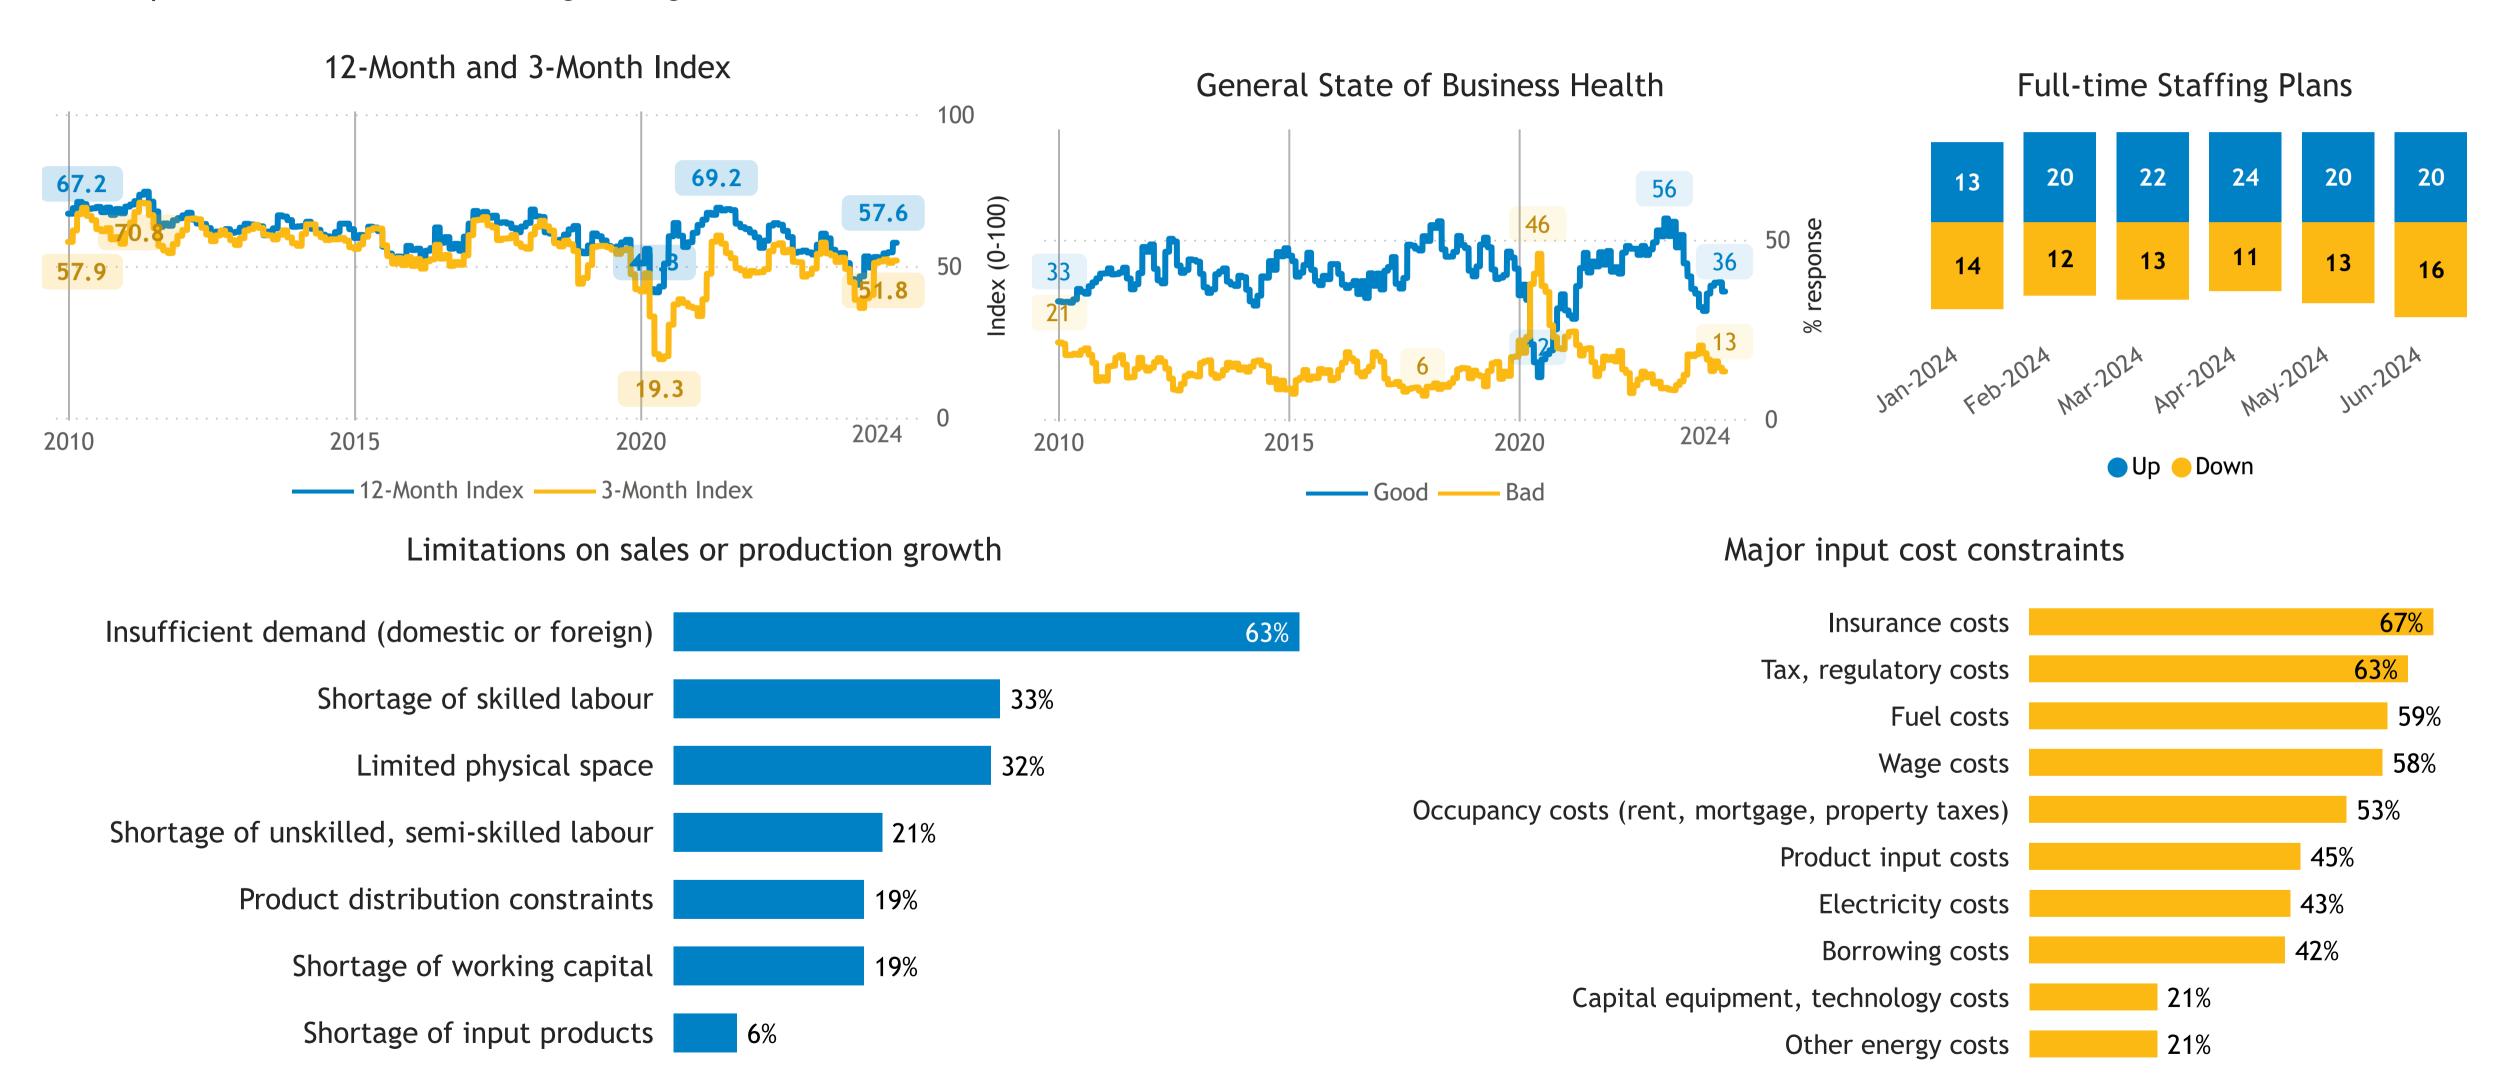

## **Business Barometer®: Agriculture**

Responses: 67
Data presented as 3-month moving averages

Product distribution constraints

Shortage of input products

8%

24%

24%

Occupancy costs (rent, mortgage, property taxes)

Other energy costs