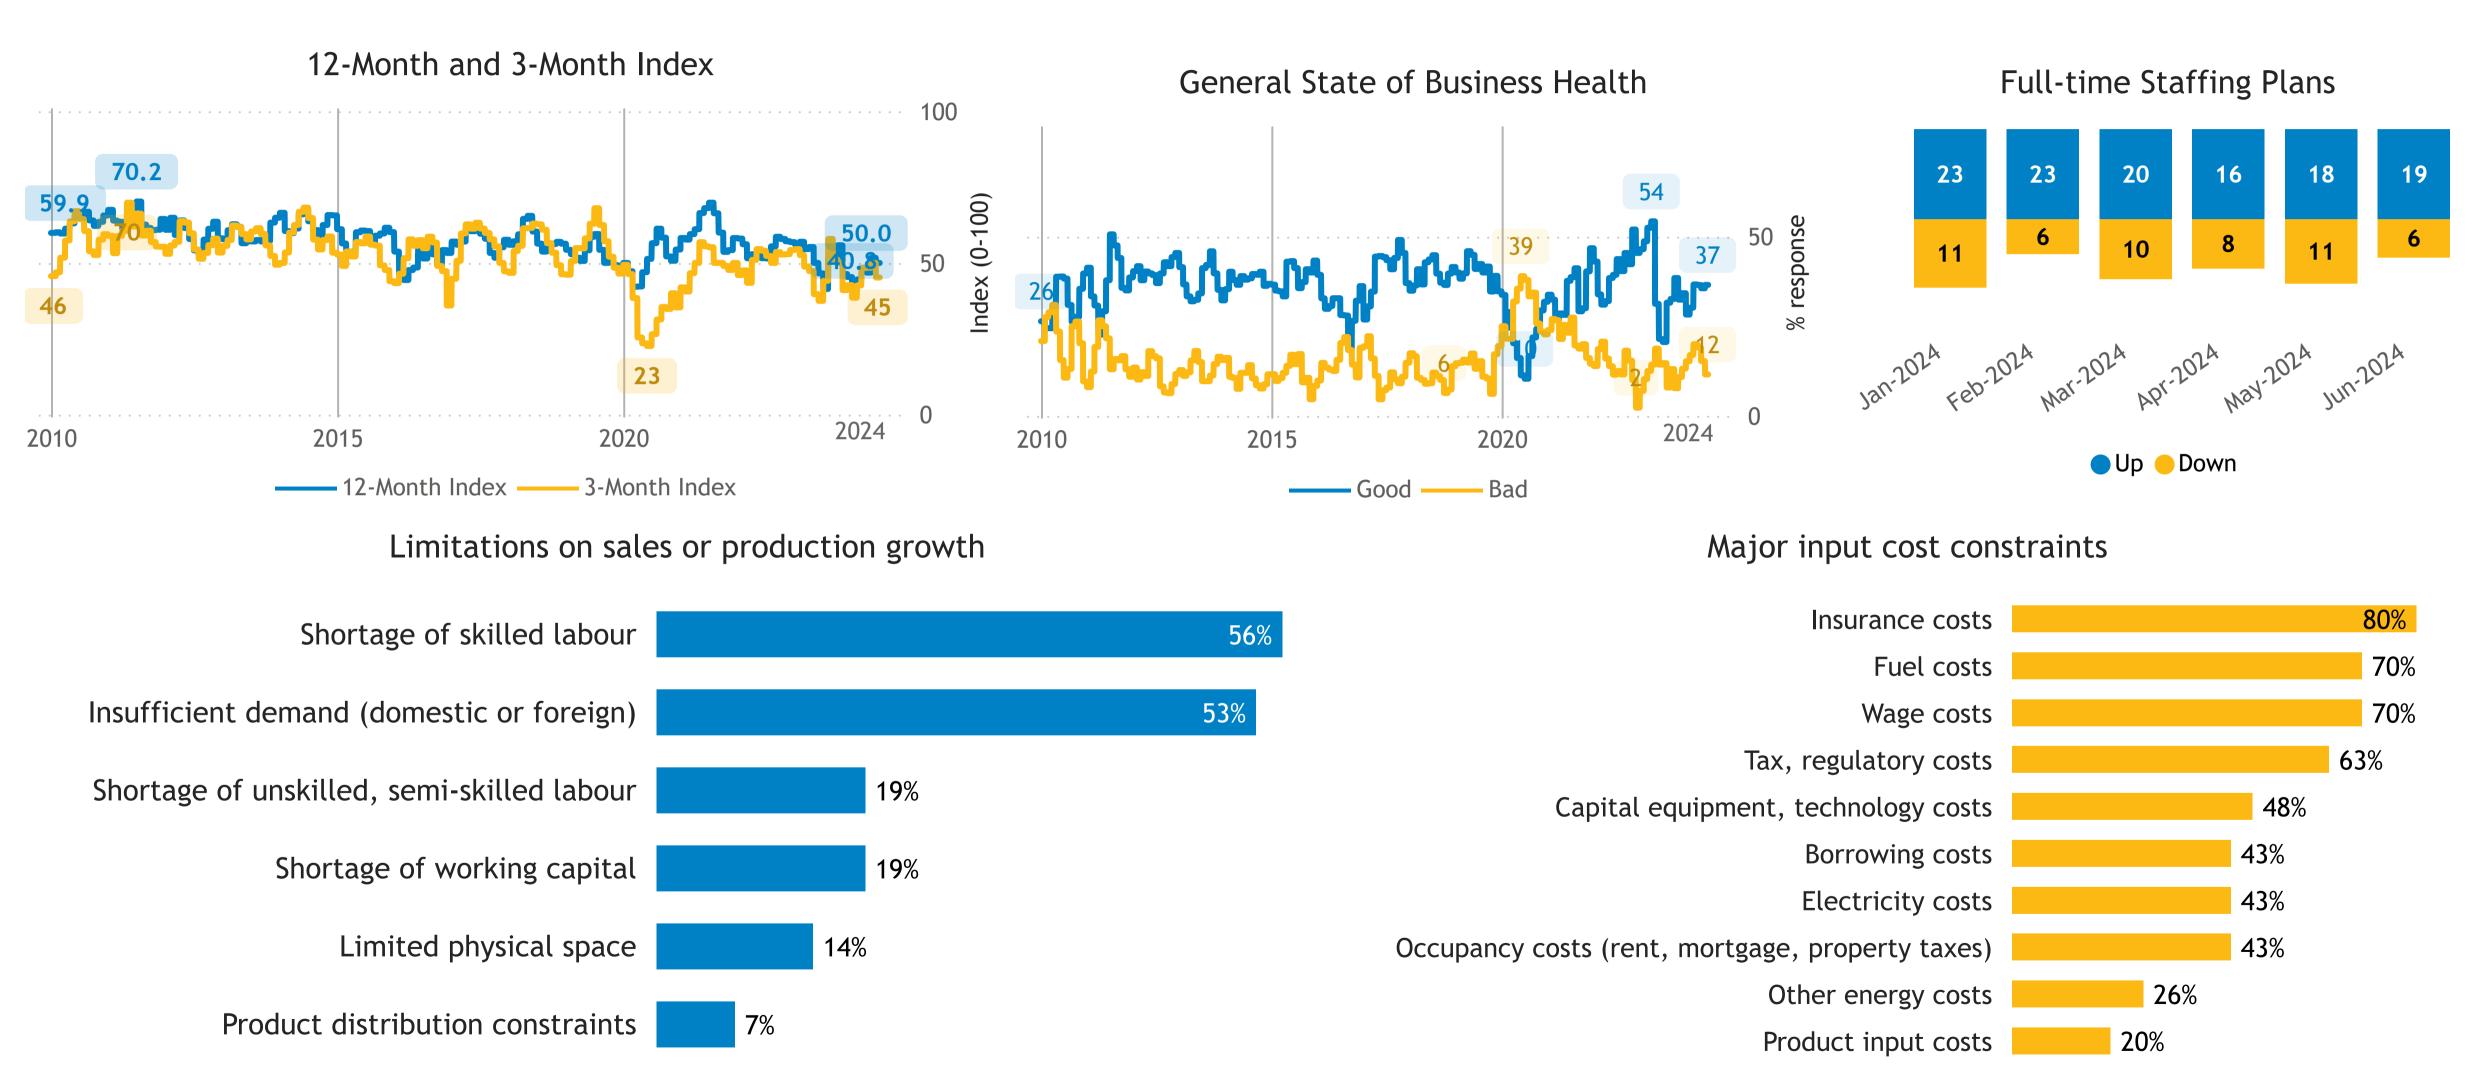

### Business Barometer®: Info., Arts & Recreation

Responses: 35
Data presented as 3-month moving averages

Shortage of unskilled, semi-skilled labour

Shortage of input products

**12**%

**19**%

**19**%

Capital equipment, technology costs

Other energy costs

Product input costs