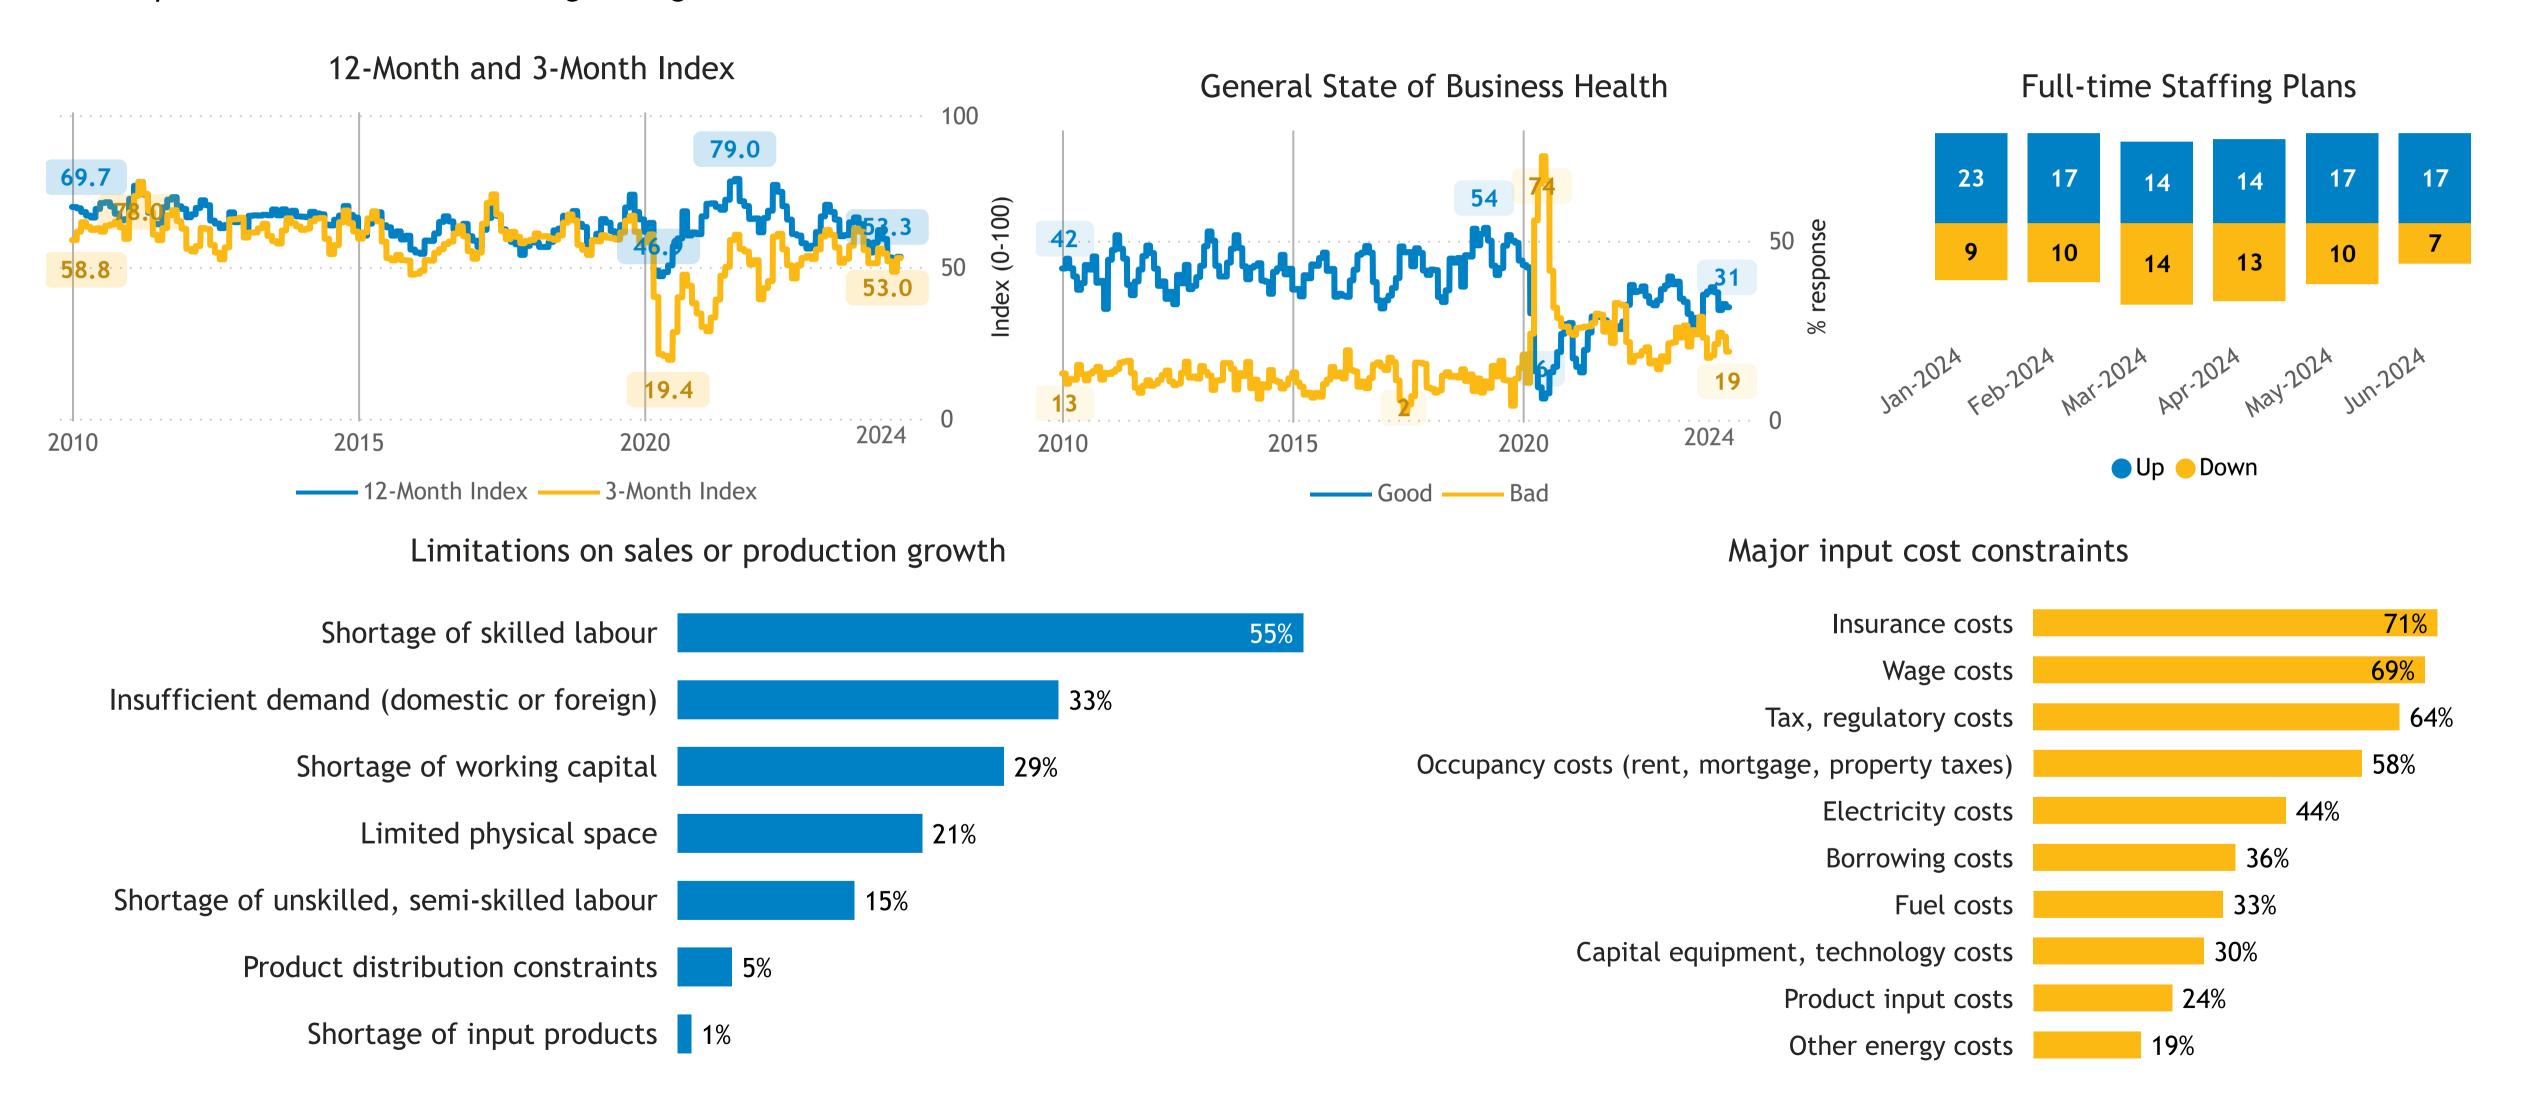

#### **Business Barometer®: Wholesale**

Responses: 122

Data presented as 3-month moving averages