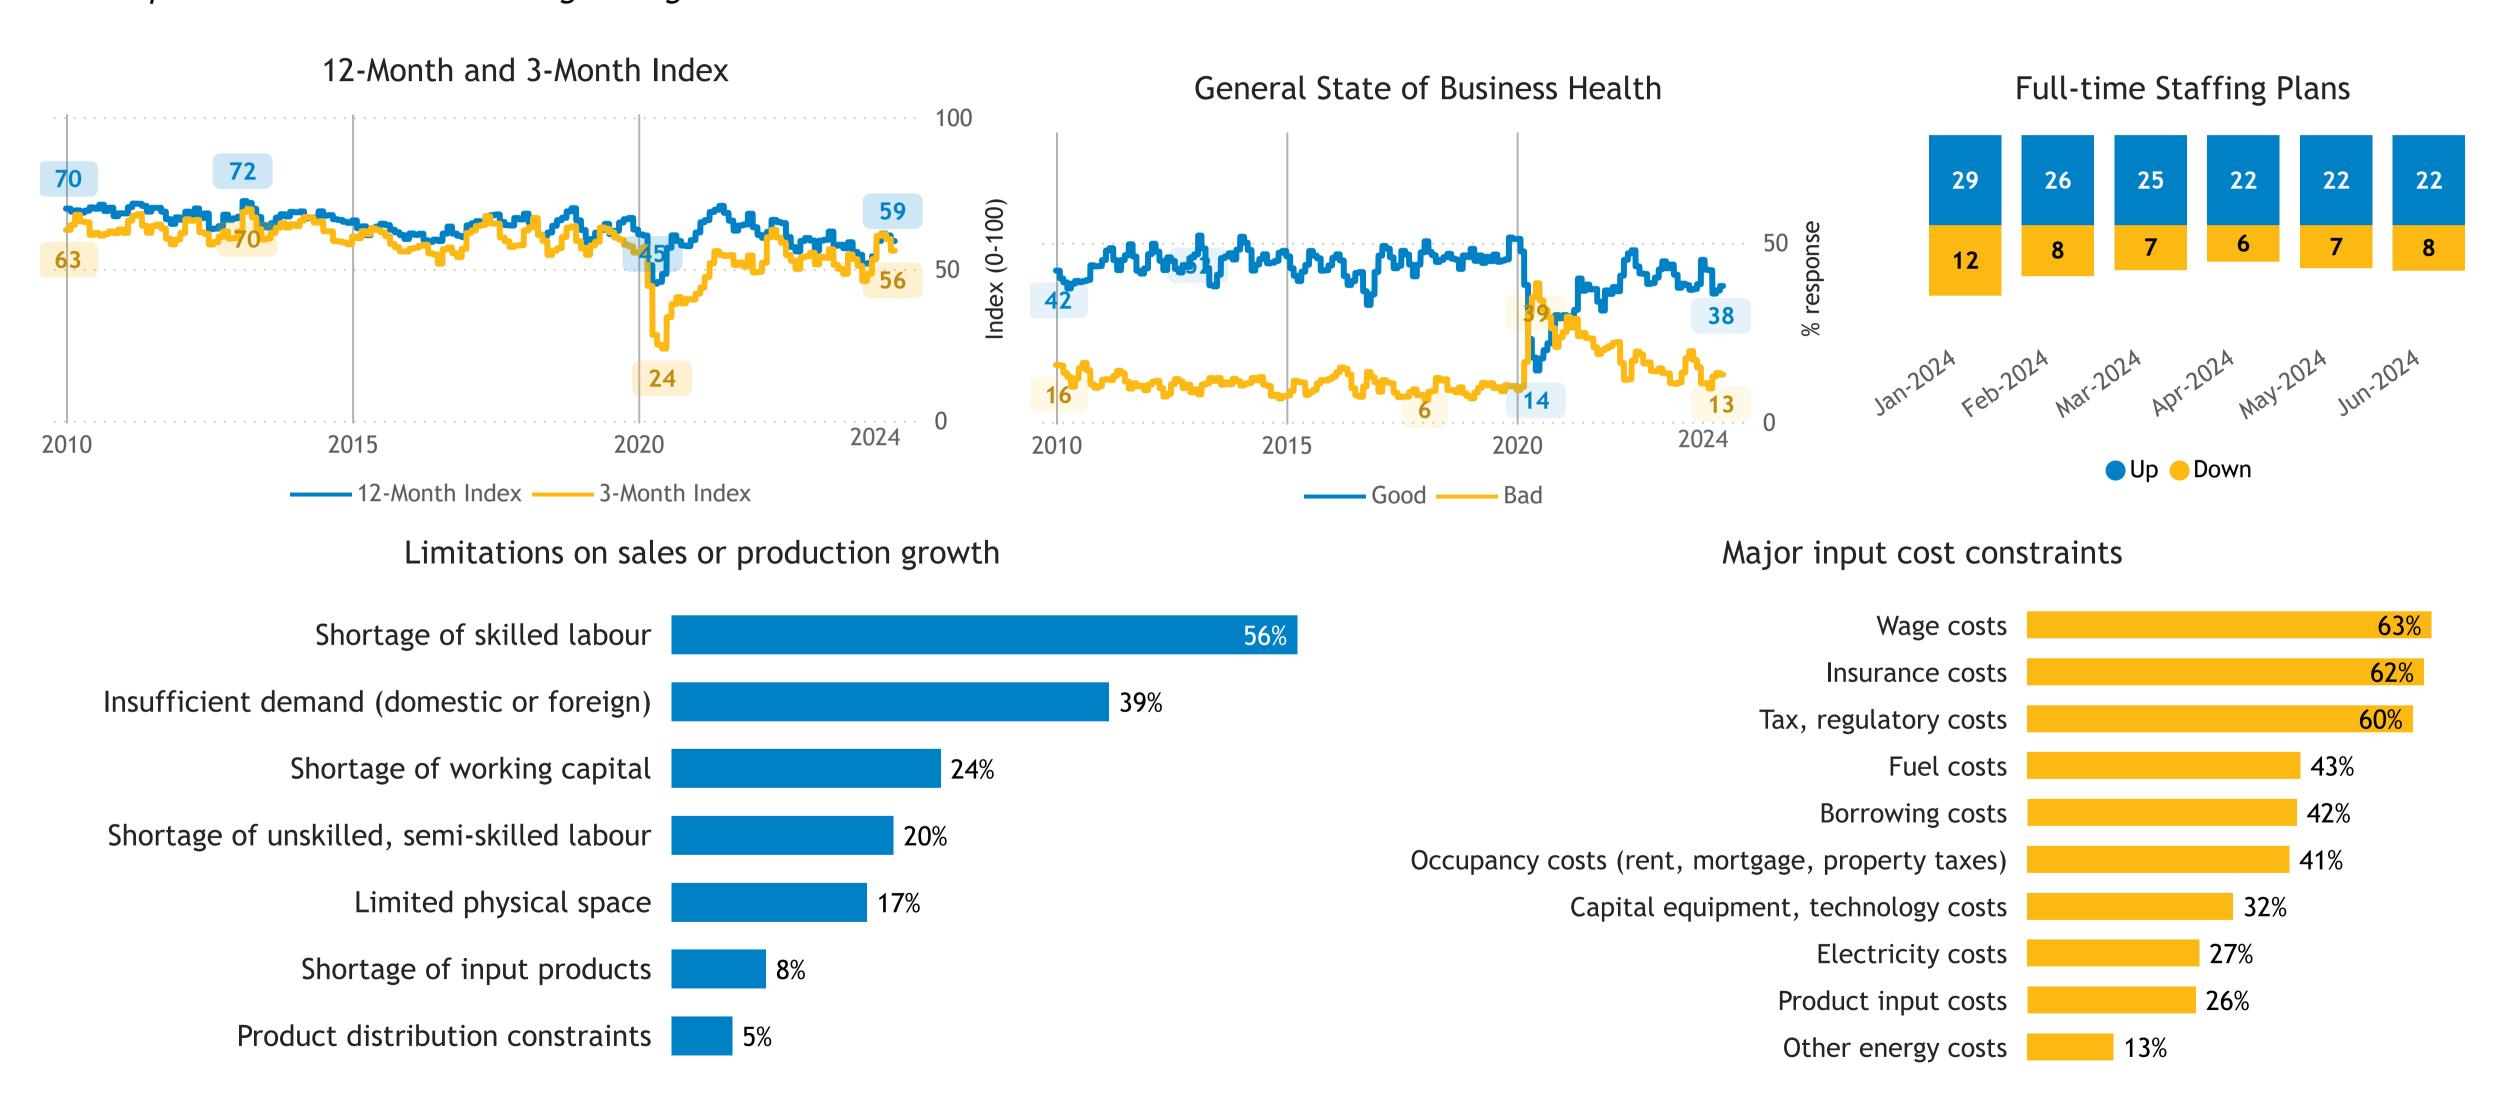

### **Business Barometer®: Manufacturing**

Responses: 256

Data presented as 3-month moving averages

Shortage of input products

**12**%

32%

23%

Capital equipment, technology costs

Other energy costs