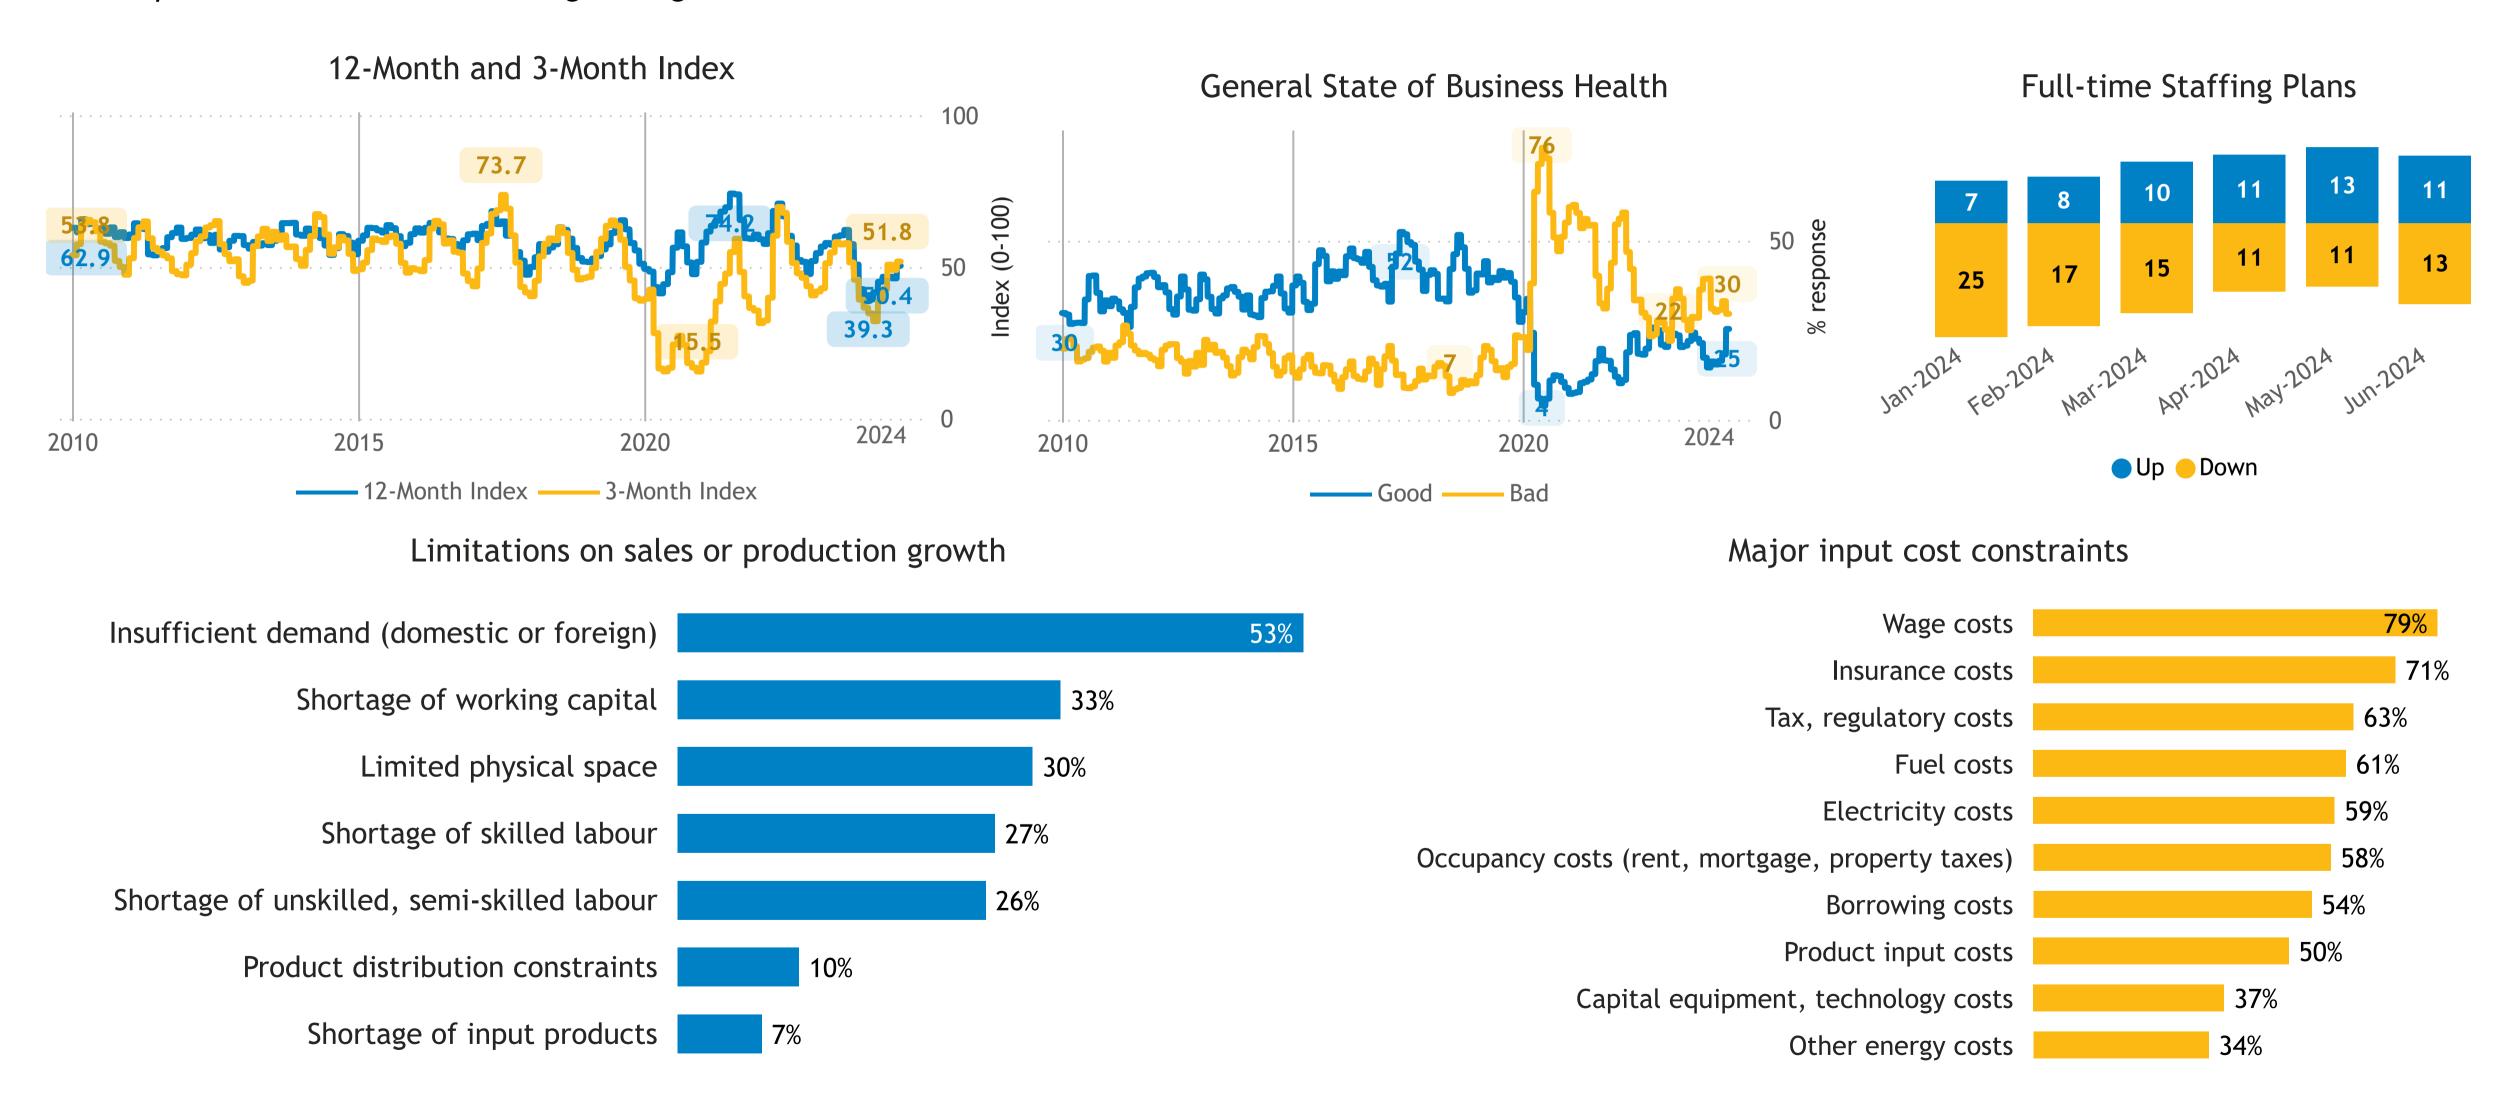

eter®: Retail**



Responses: 142



#### **Business Barometer®: Transportation**



Responses: 52
Data presented as 3-month moving averages



### Business Barometer®: Info., Arts & Recreation



Responses: 35
Data presented as 3-month moving averages



Shortage of unskilled, semi-skilled labour

Shortage of input products

**12**%

**19**%

**19**%

Capital equipment, technology costs

Other energy costs

Product input costs

# Business Barometer®: Finance, Insurance, Real Estate & Leasing



Responses: 49
Data presented as 3-month moving averages



#### **Business Barometer®: Professional Services**



Responses: 187

Data presented as 3-month moving averages



### Business Barometer®: Health, Education



Responses: 108



### **Business Barometer®: Hospitality**



Responses: 146



## Business Barometer®: Personal, Misc. Services



Responses: 209