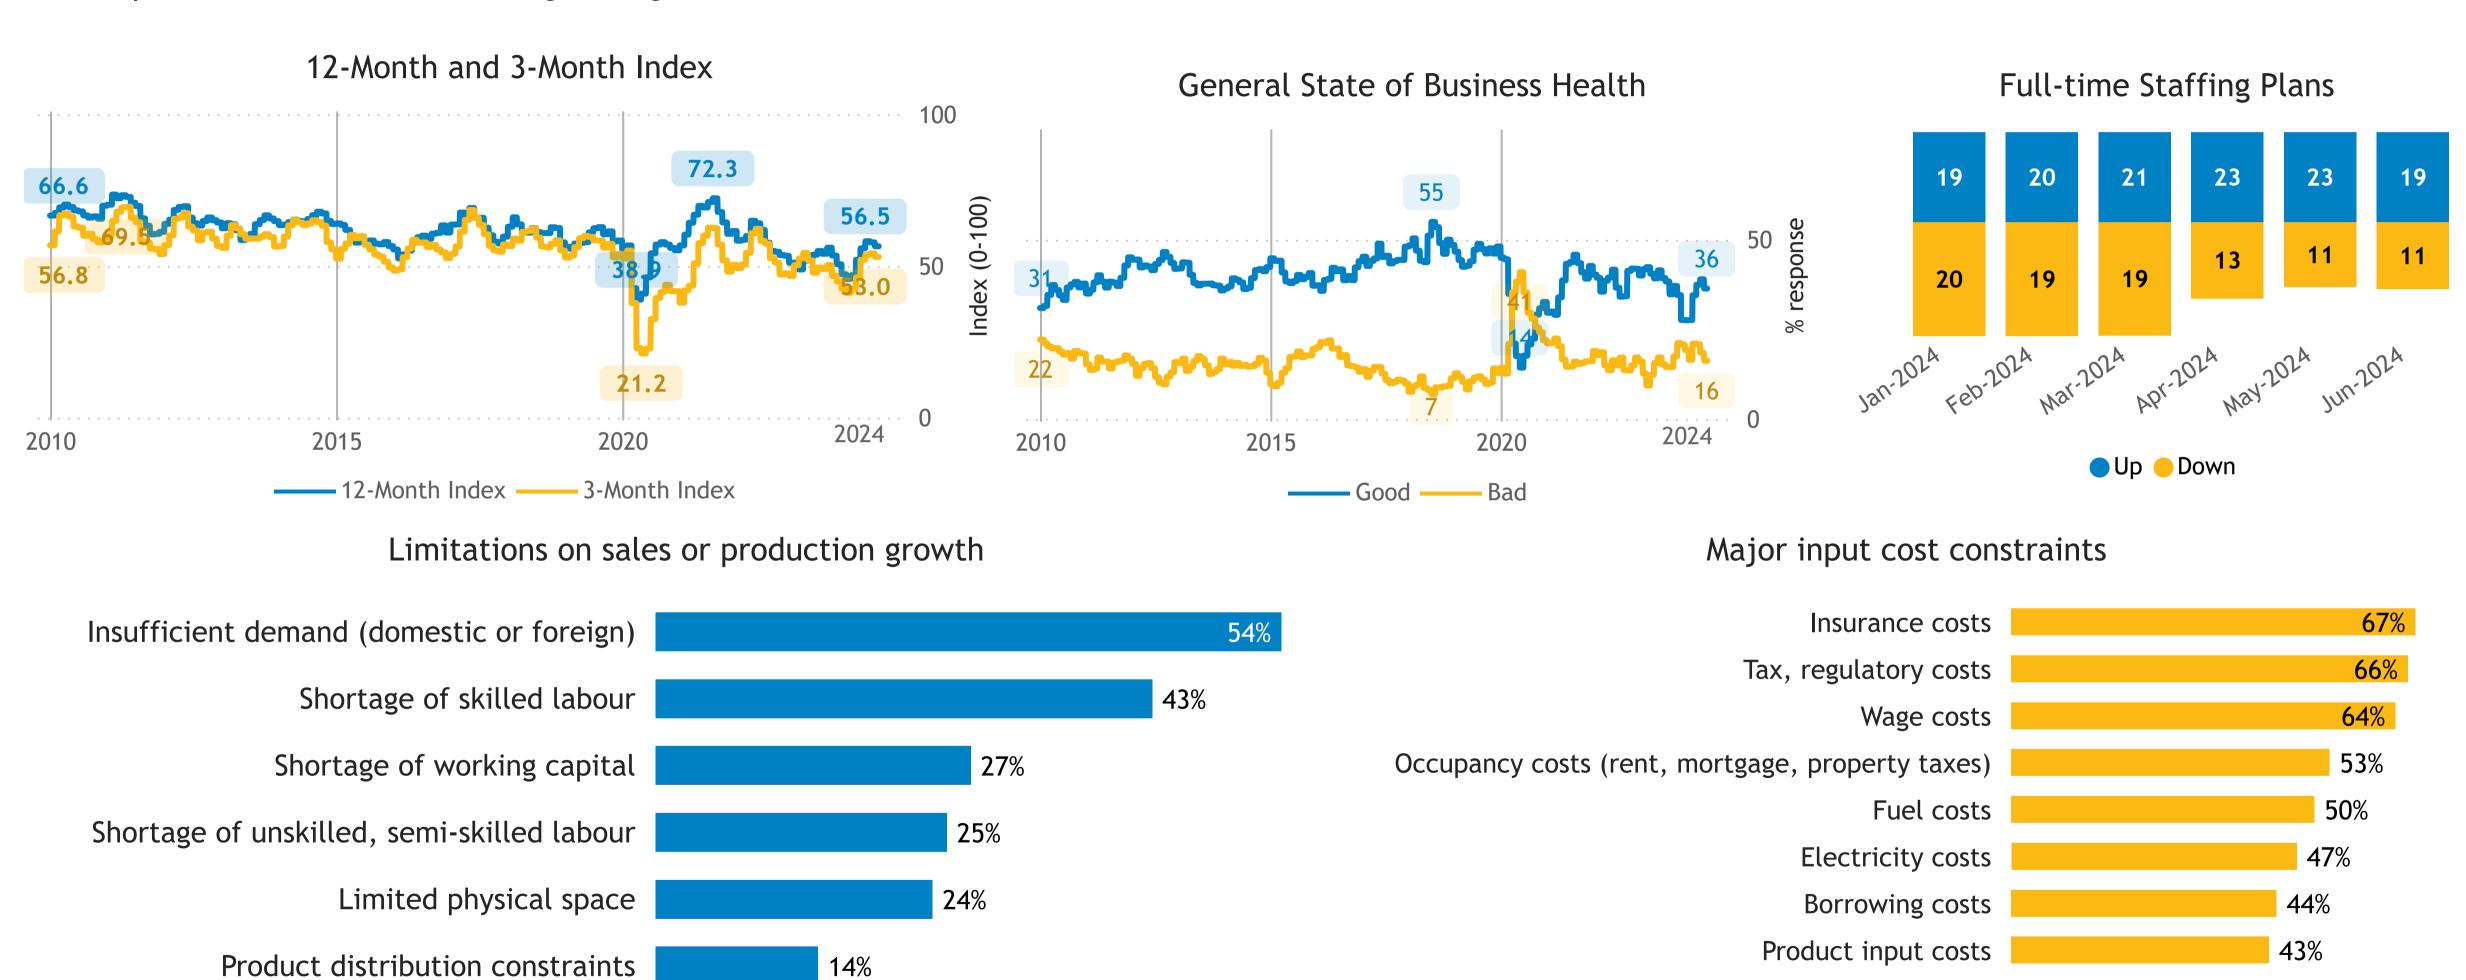

#### **Business Barometer®: Transportation**

Responses: 52
Data presented as 3-month moving averages