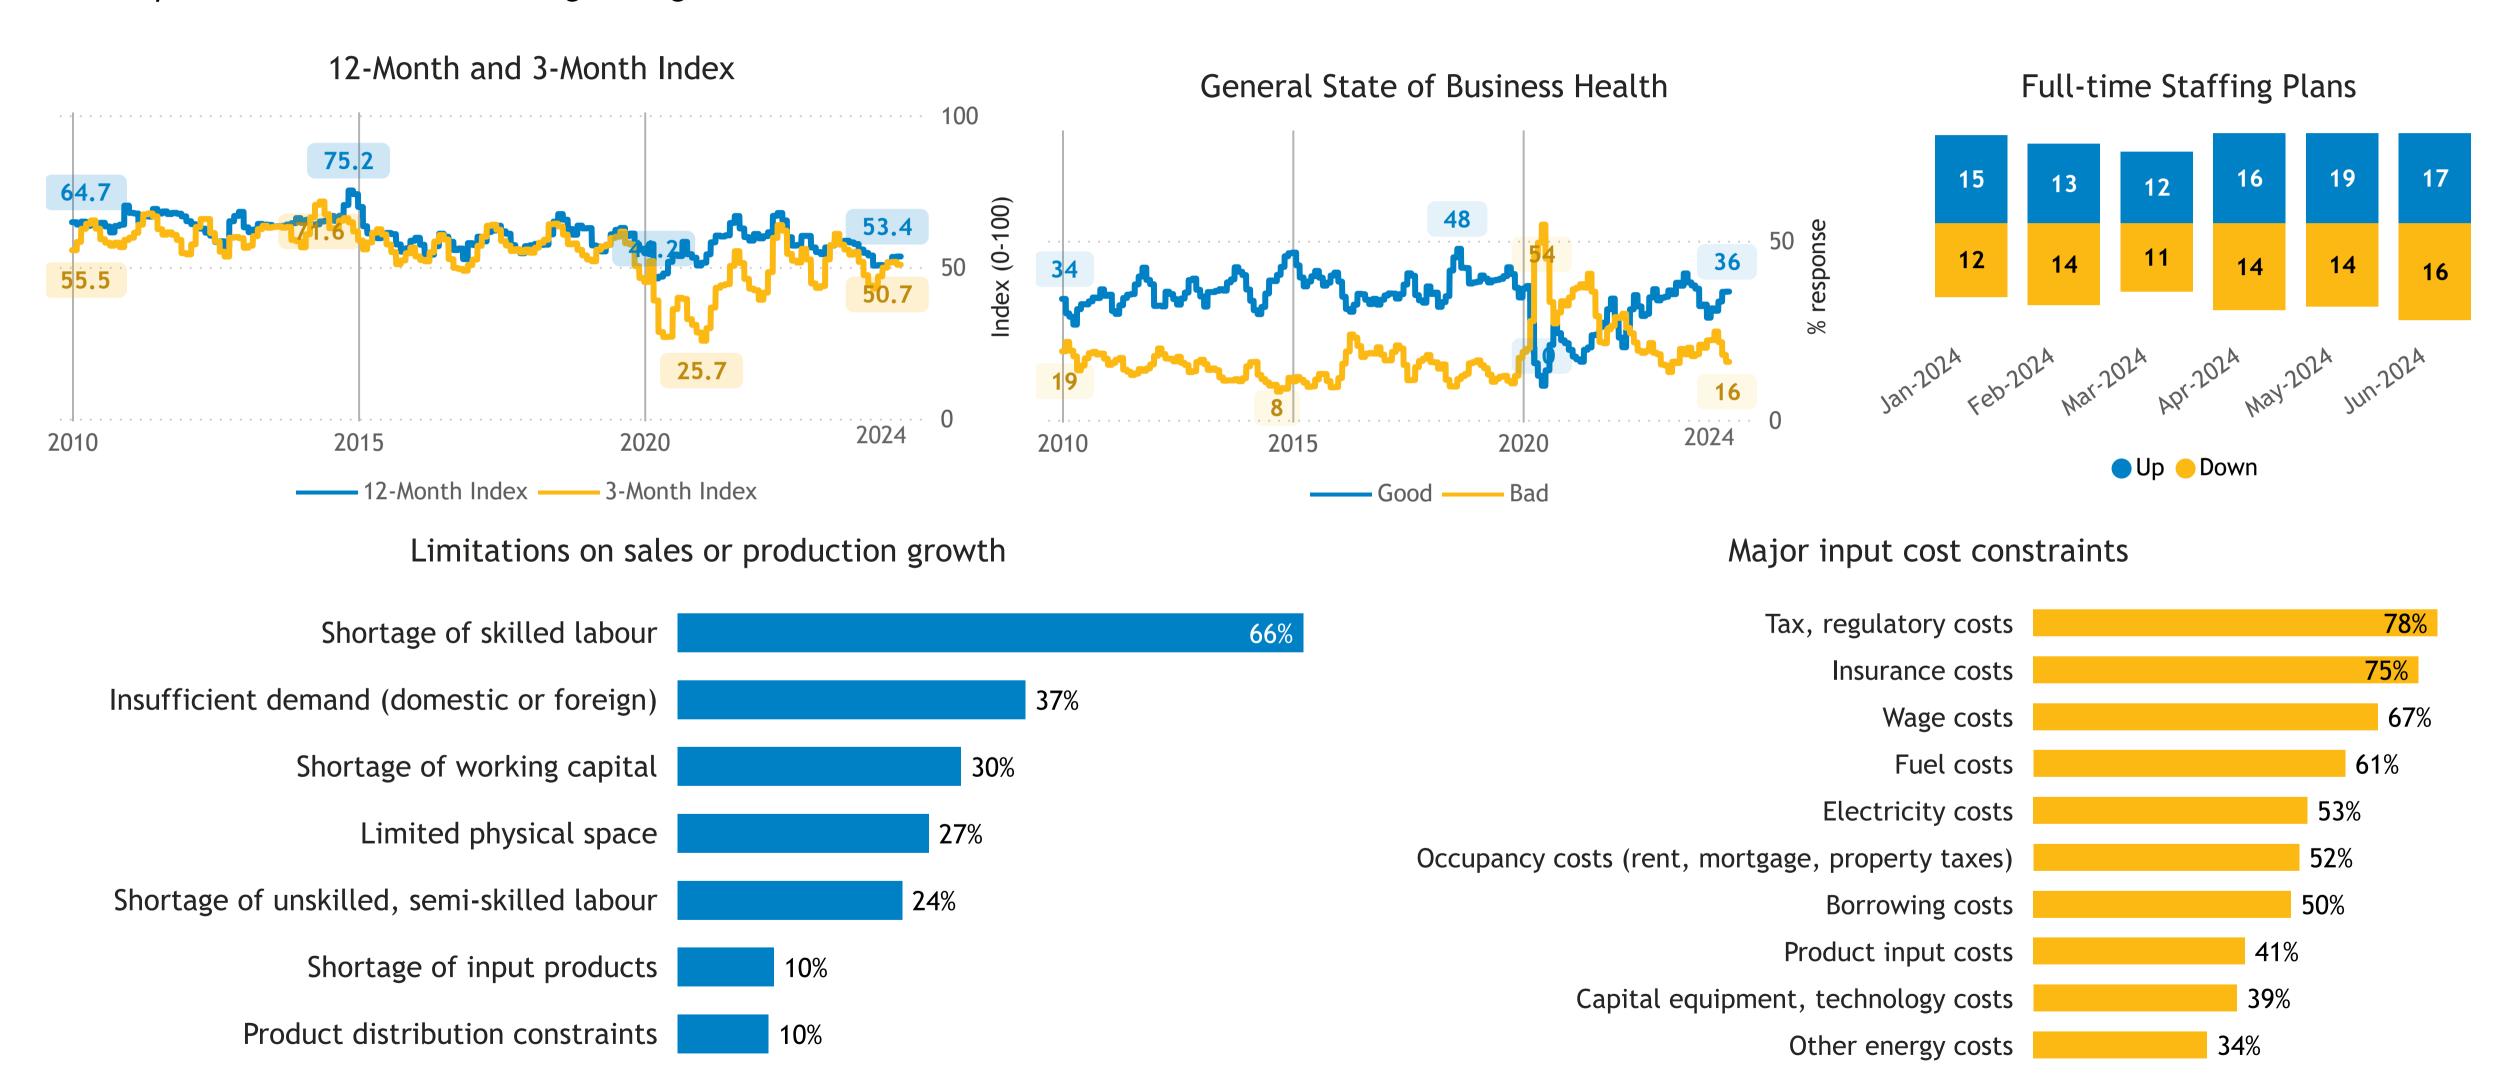

## **Business Barometer®: Agriculture**

Responses: 67
Data presented as 3-month moving averages

Product distribution constraints

Shortage of input products

8%

24%

24%

Occupancy costs (rent, mortgage, property taxes)