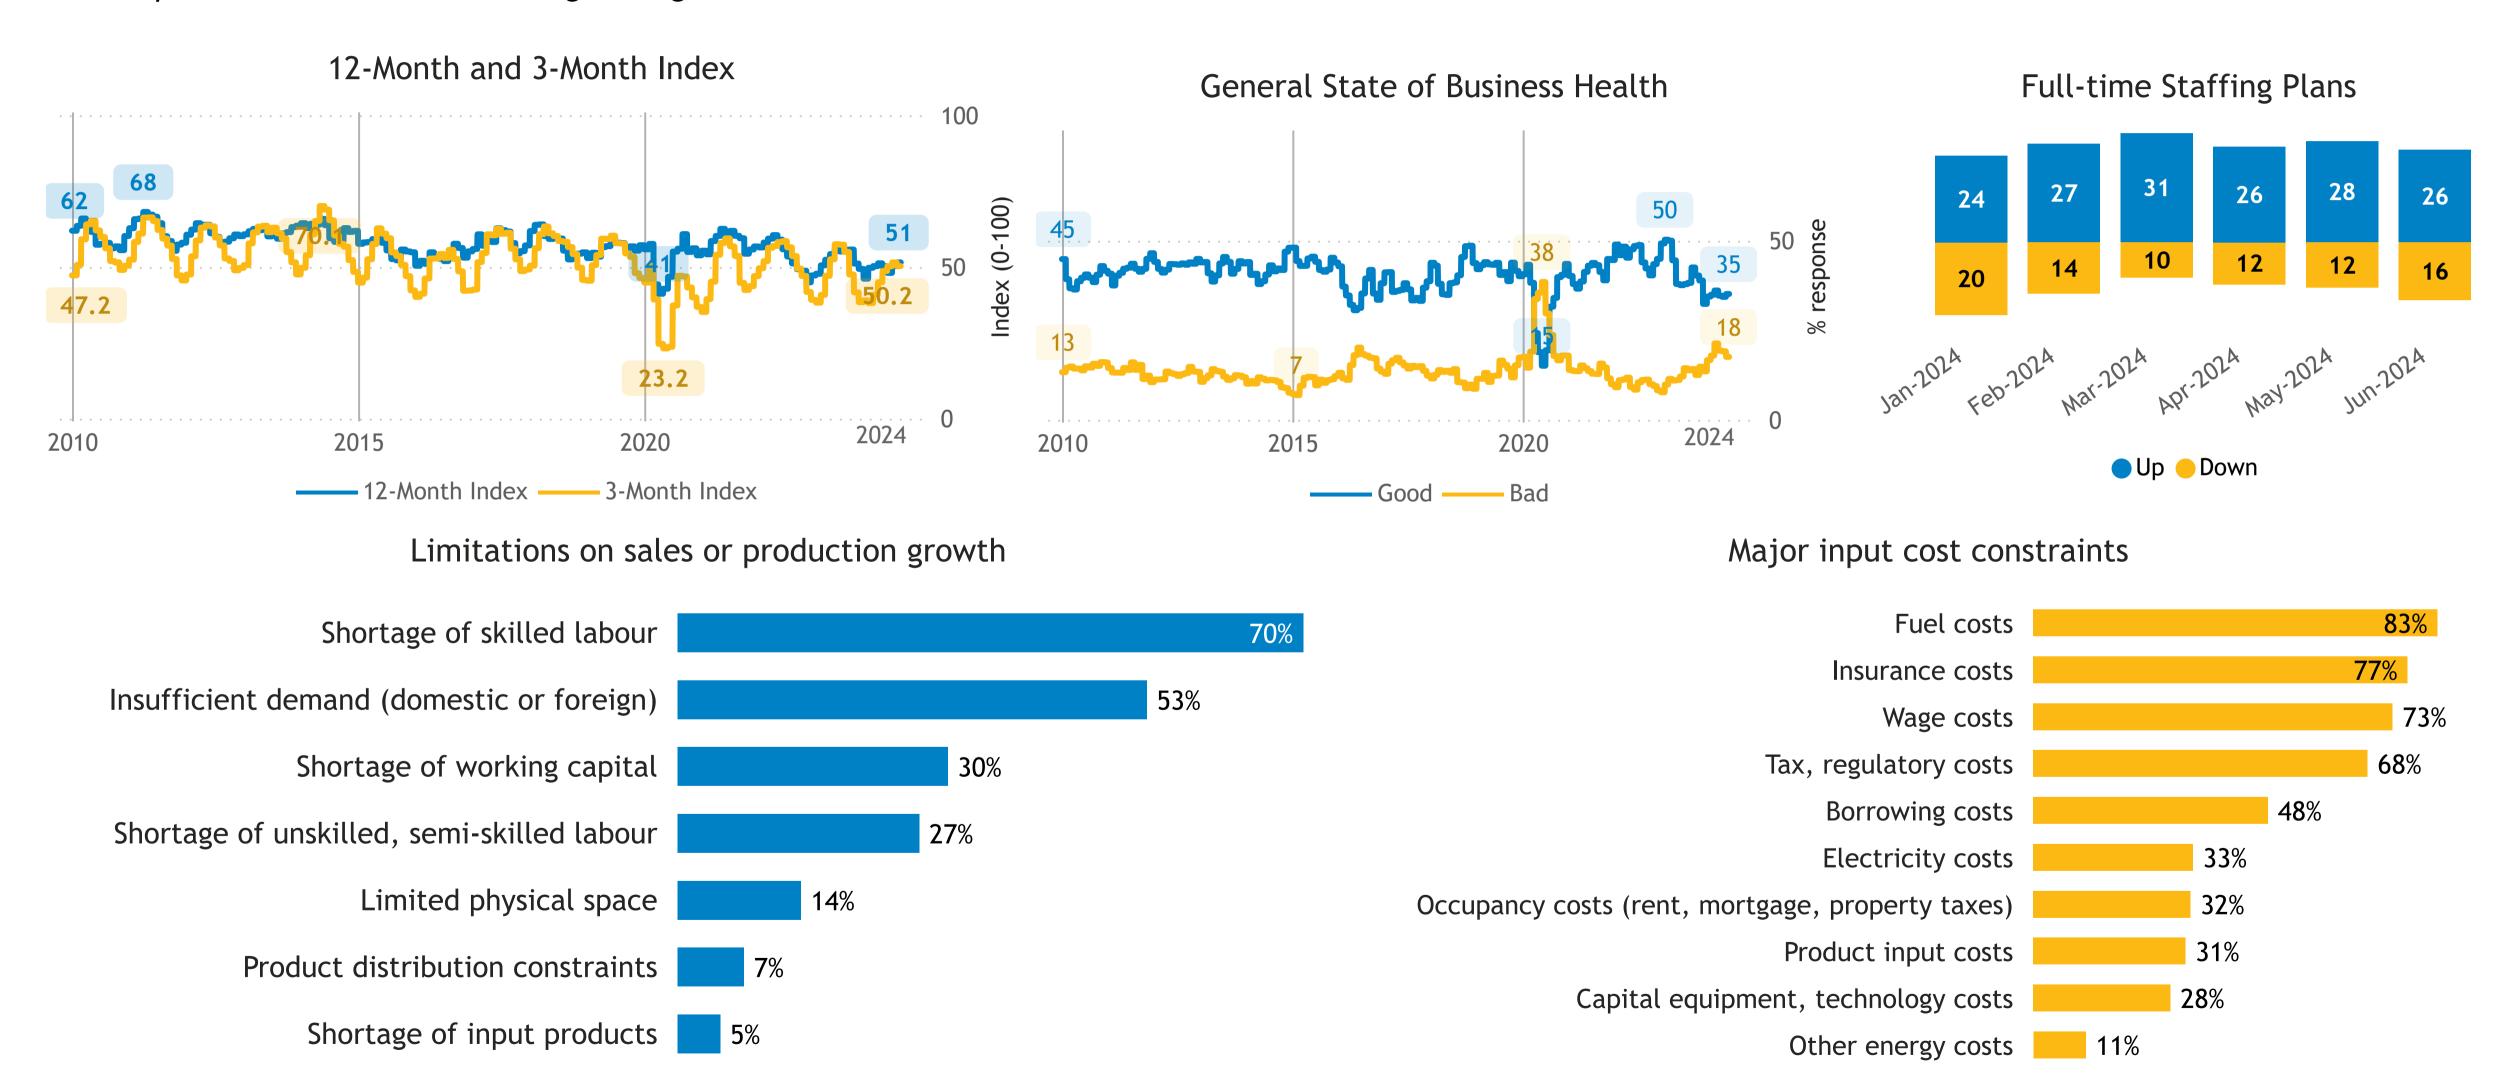

### **Business Barometer®: Manufacturing**

Responses: 256

Data presented as 3-month moving averages

Shortage of input products

**12**%

32%

23%

Capital equipment, technology costs

Other energy costs