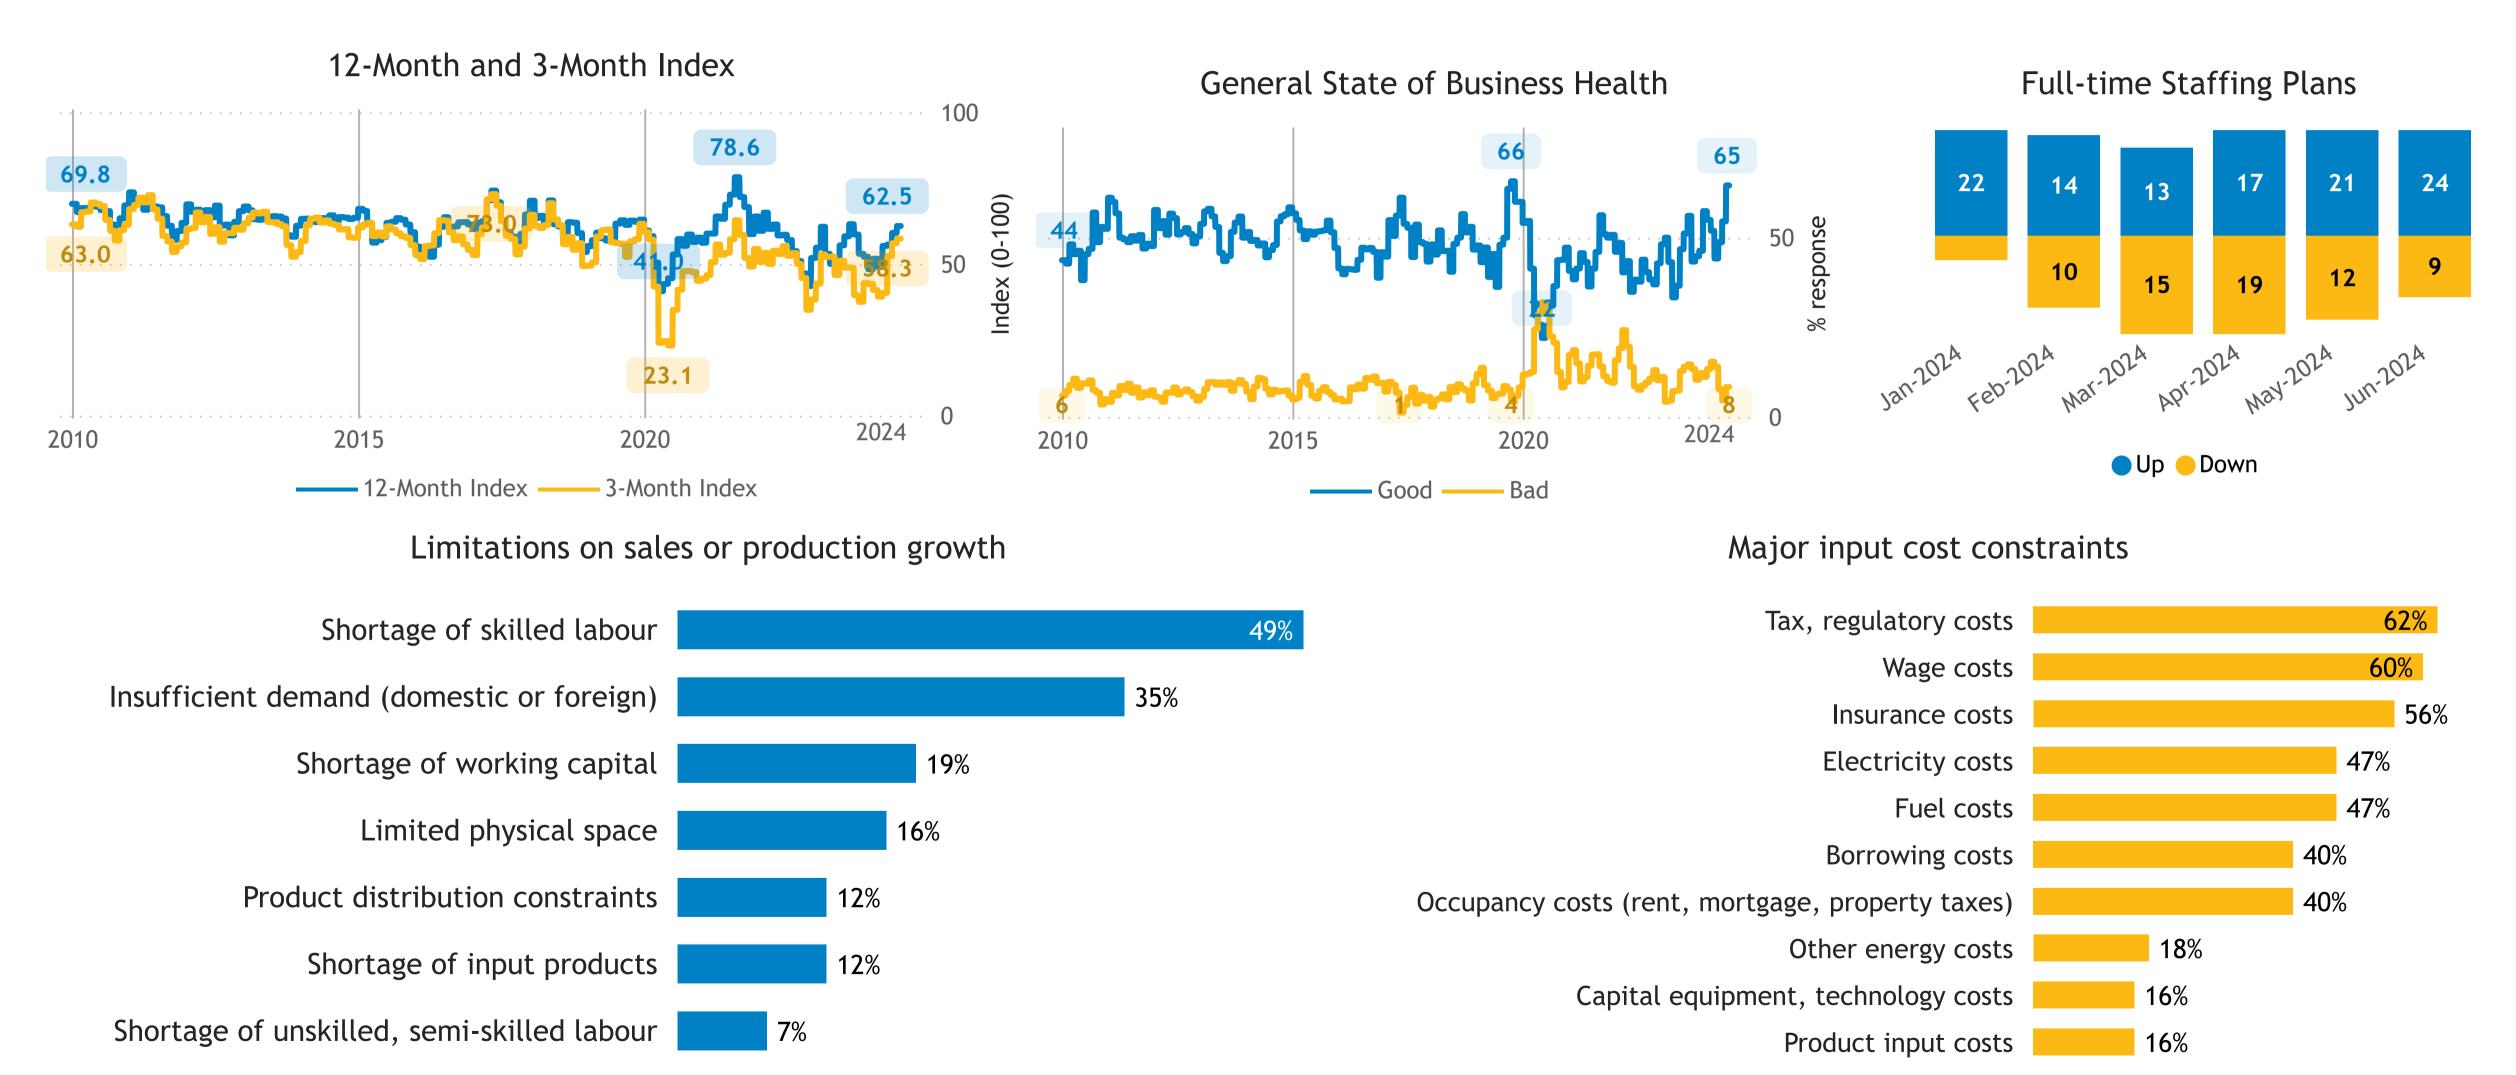

averages



Shortage of input products

**12**%

32%

23%

Capital equipment, technology costs

Other energy costs

#### **Business Barometer®: Wholesale**



Responses: 122

Data presented as 3-month moving averages



#### **Business Barometer®: Retail**



Responses: 142



#### **Business Barometer®: Transportation**



Responses: 52
Data presented as 3-month moving averages



### Business Barometer®: Info., Arts & Recreation



Responses: 35
Data presented as 3-month moving averages



Shortage of unskilled, semi-skilled labour

Shortage of input products

**12**%

**19**%

**19**%

Capital equipment, technology costs

Other energy costs

Product input costs

# Business Barometer®: Finance, Insurance, Real Estate & Leasing



Responses: 49
Data presented as 3-month moving averages



#### **Business Barometer®: Professional Services**



Responses: 187

Data presented as 3-month moving averages



### Business Barometer®: Health, Education



Responses: 108



### **Business Barometer®: Hospitality**



Responses: 146



## Business Barometer®: Personal, Misc. Services



Responses: 209