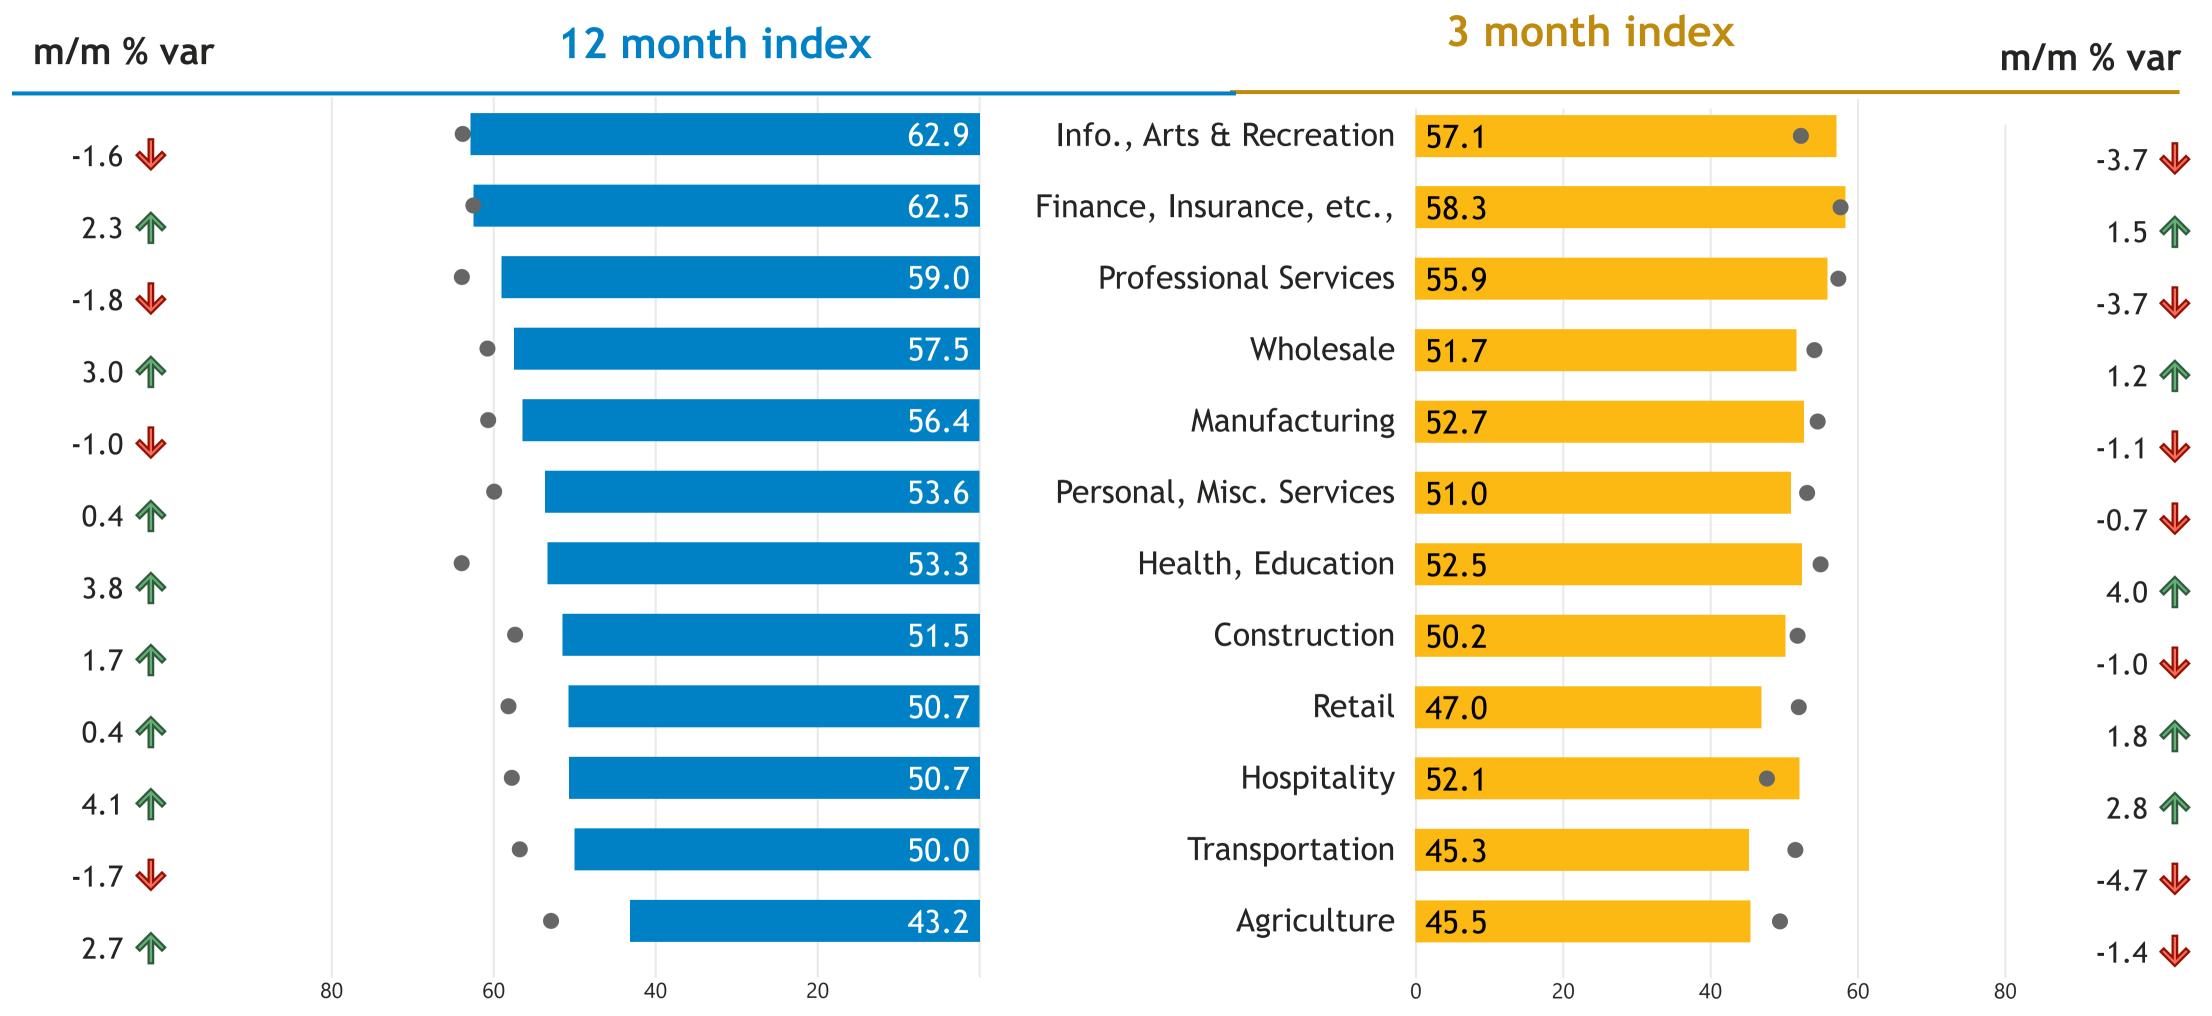

# Business Barometer®: Small business confidence index, sectors

Survey question: How do you expect your firm to be performing in 12 months compared to now?

Survey question: Allowing for normal seasonal influences, what are your business performance expectations for the next 3 or 4 months?

**Notes:** • Historical averages \*\*Natural resources is not included.