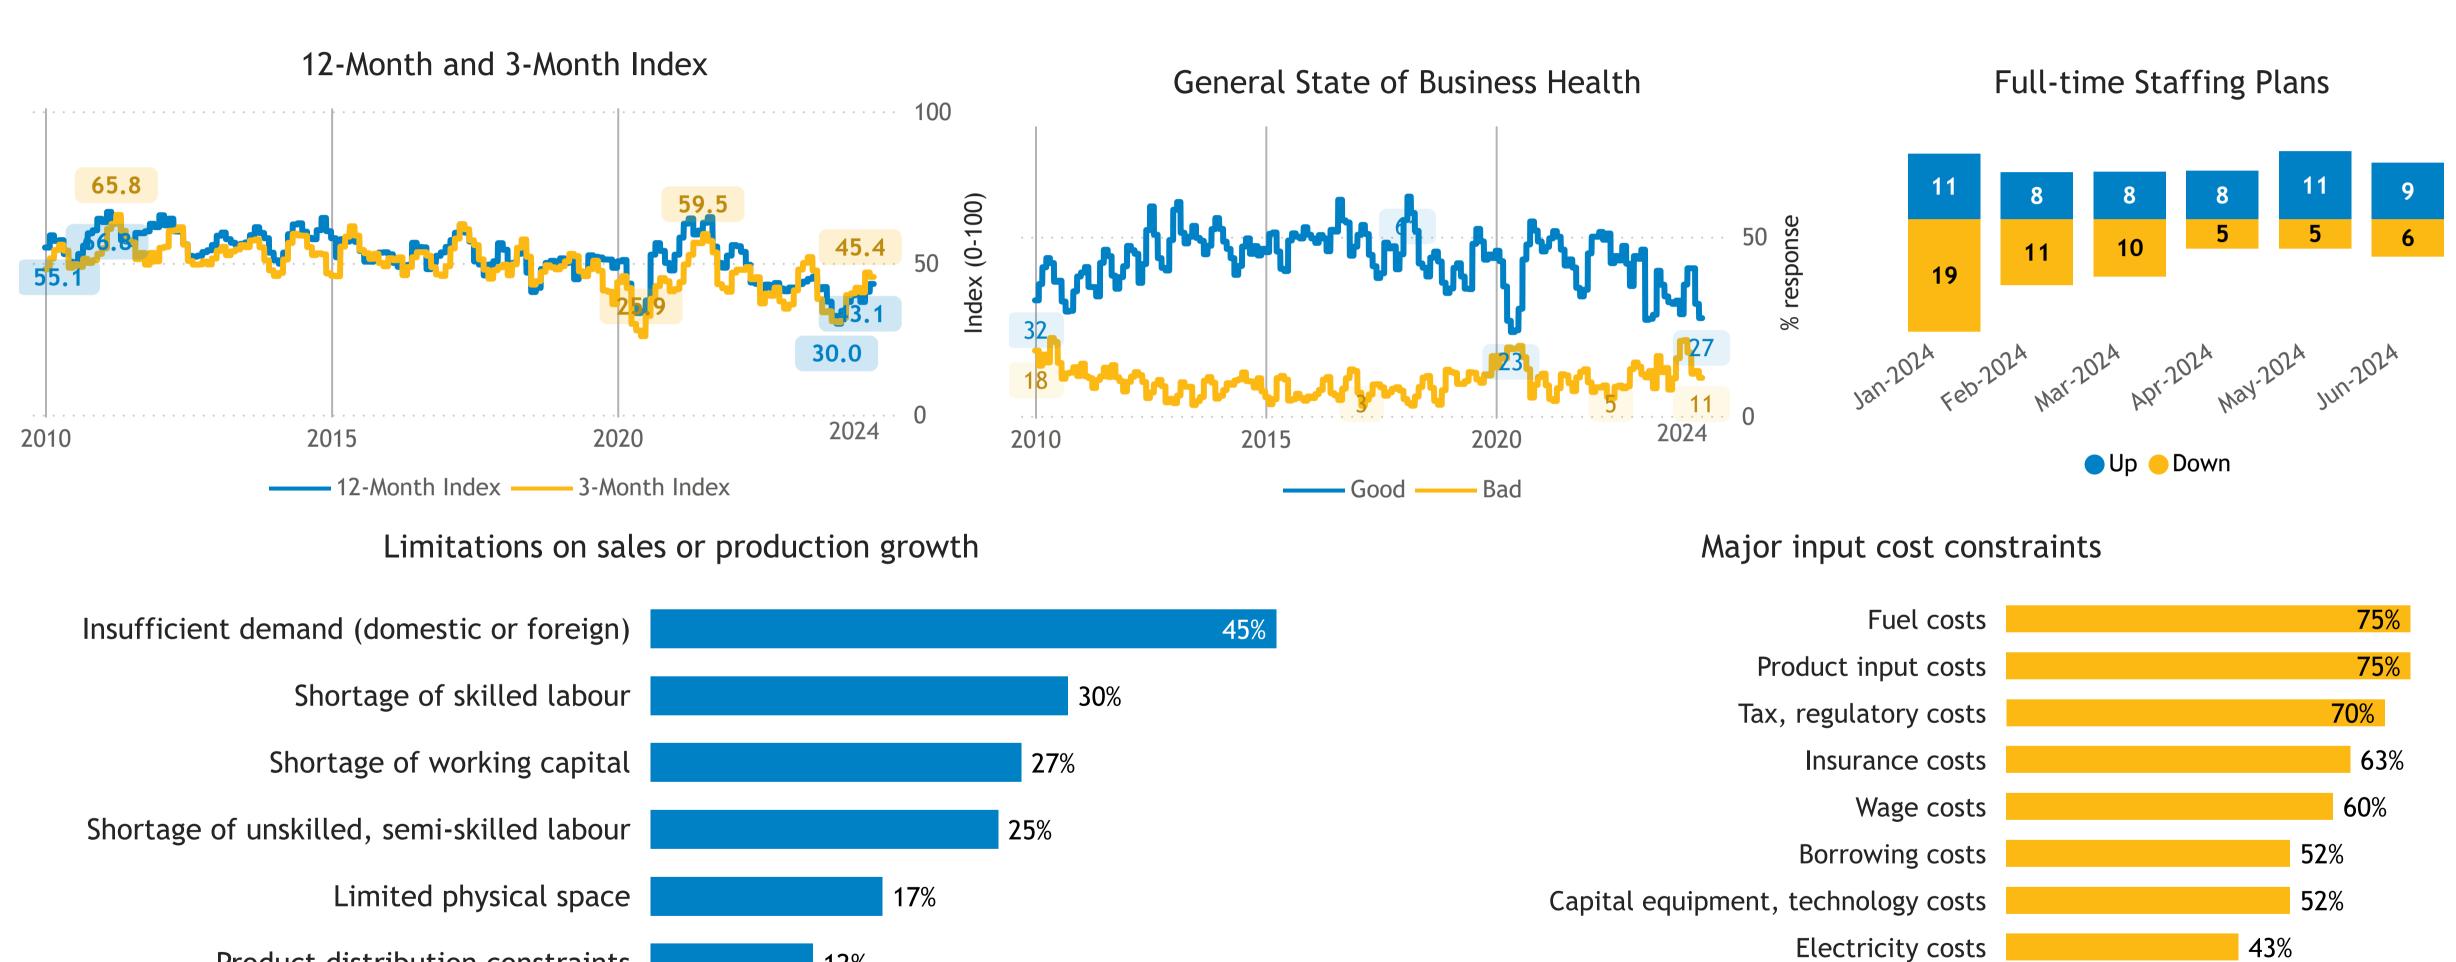

## **Business Barometer®: Agriculture**

Responses: 67
Data presented as 3-month moving averages

Product distribution constraints

Shortage of input products

8%

24%

24%

Occupancy costs (rent, mortgage, property taxes)

Other energy costs