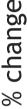

# Business Barometer<sup>®</sup>: Price increase plans, last 7 years

Survey question: In the next year, how much do you expect your firm's average prices to change?

### **Business Barometer<sup>®</sup>: Price increase plans**

● Price decrease ● No change ● increase up to 2.5% ● increase 3%-4.5% ● increase 5% or more

Survey question: In the next year, how much do you expect average prices to change?