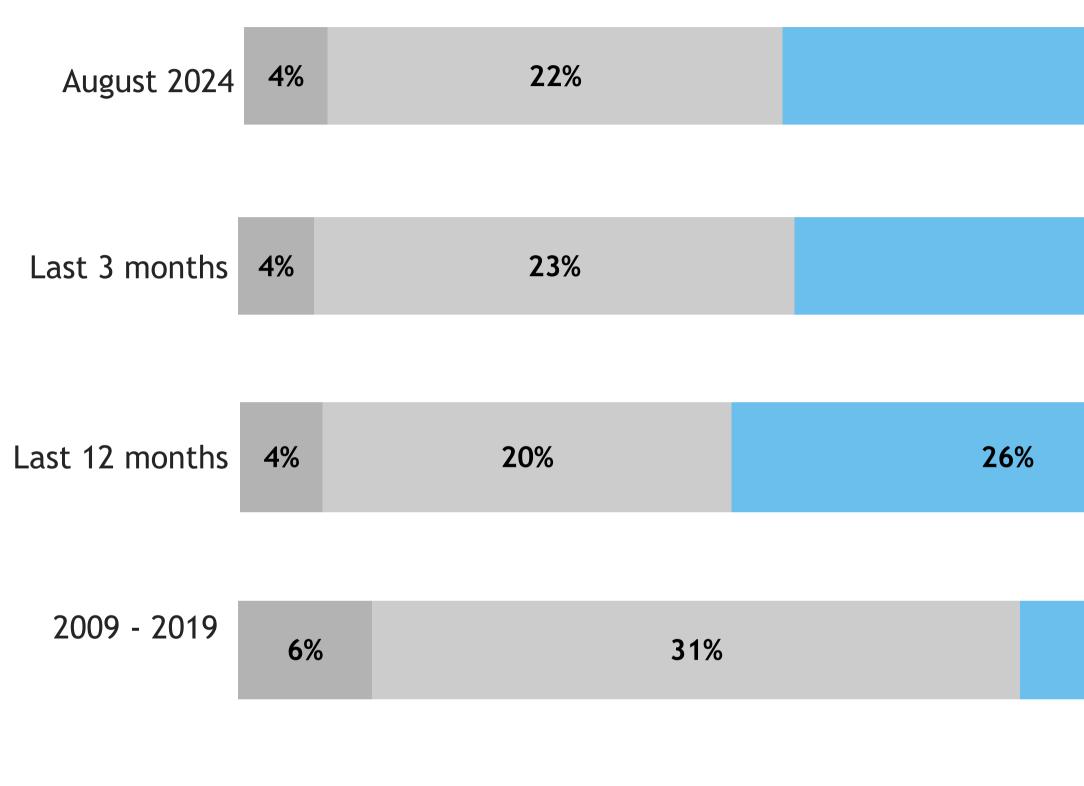

# Business Barometer<sup>®</sup>: Wage increase plans, last 7 years

Survey question: In the next year, how much do you expect your firm's wage prices to change?

## **Business Barometer<sup>®</sup>: Wage increase plans**

| August 2024    | 19%    | 39% | 22% | 19%     |
|----------------|--------|-----|-----|---------|
|                |        |     |     |         |
| Last 3 months  | 22%    | 34% | 24% | 20%     |
|                |        |     |     |         |
| Last 12 months | 22%    | 30% | 23% | 23%     |
|                |        |     |     |         |
| 2009 - 2019    | 3% 31% | 42  | 2%  | 13% 11% |
|                |        |     |     |         |

● Wage decrease ● No change ● increase up to 2.5% ● increase 3%-4.5% ● increase 5% or more

Survey question: In the next year, how much do you expect average wages to change?