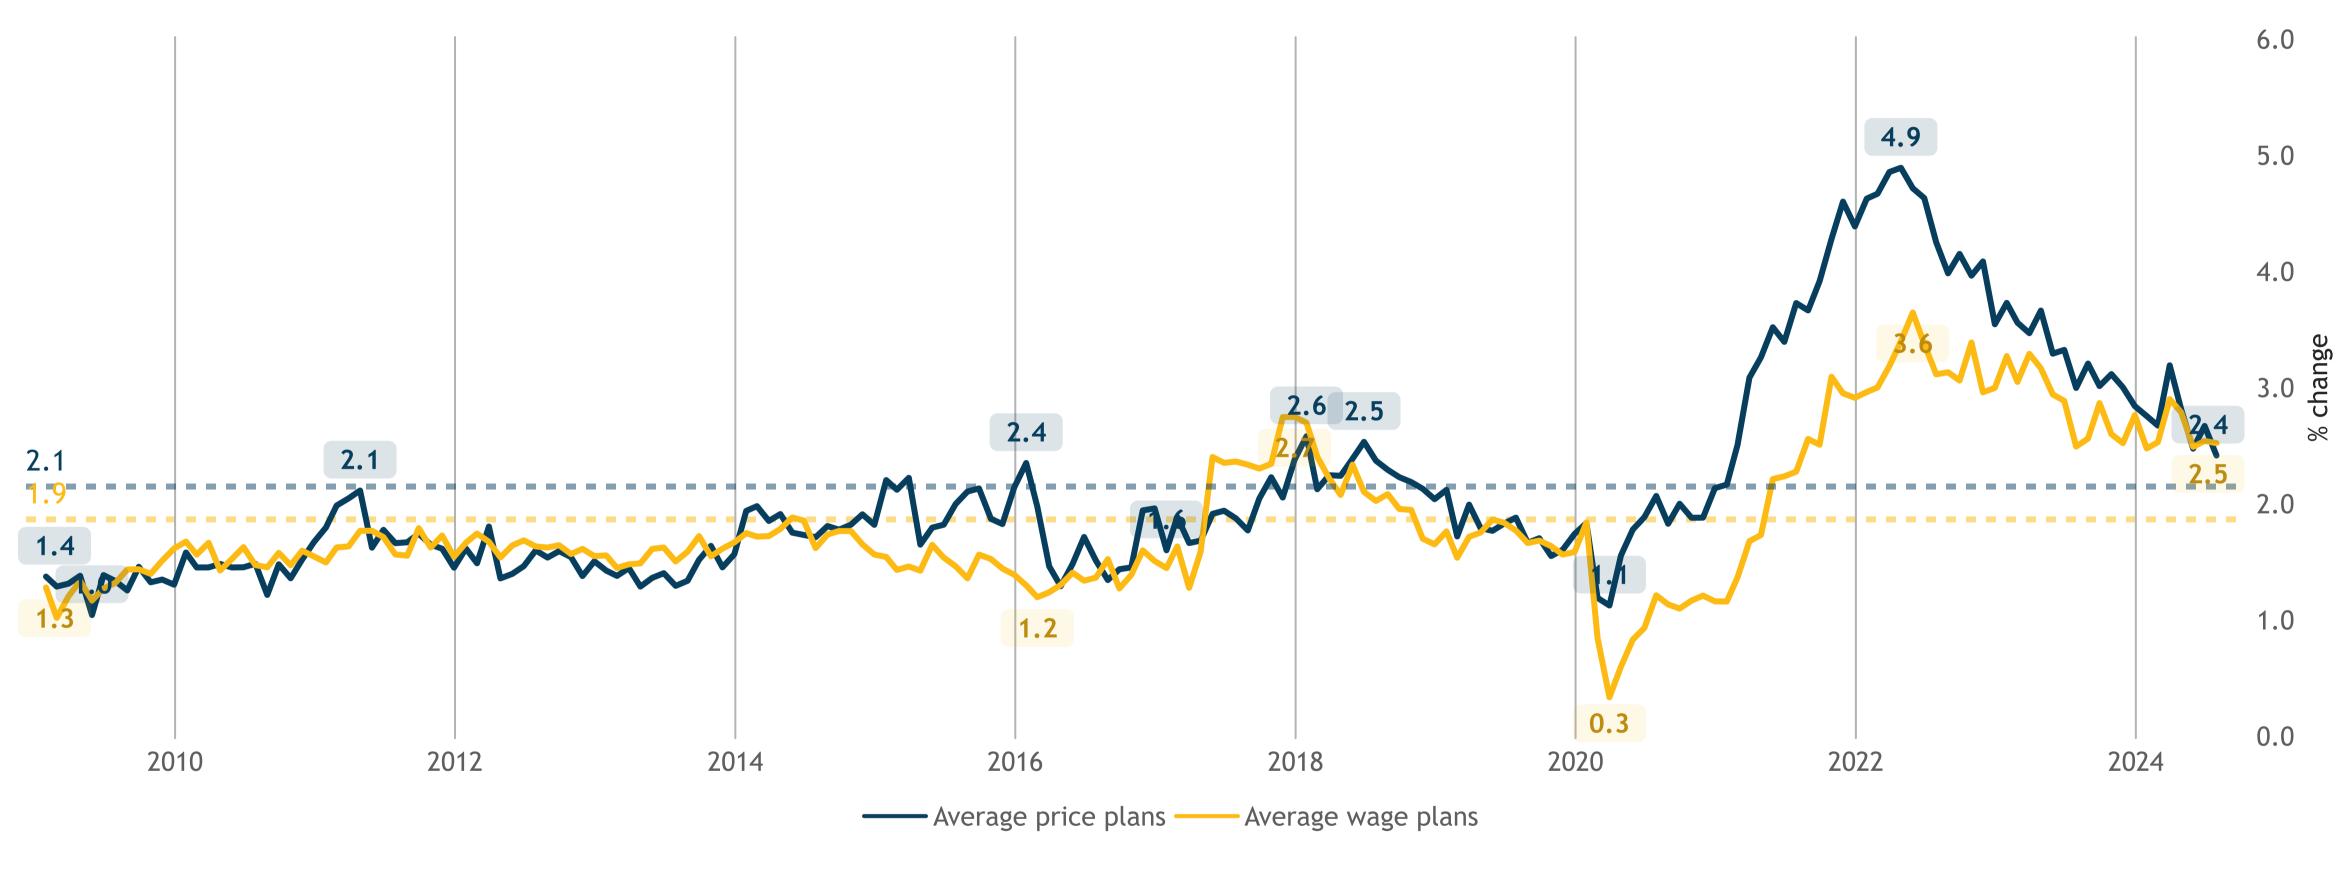

## Business Barometer<sup>®</sup>: Future price and wage increase plans

\_\_\_\_

#### Survey questions:

In the next year, how much do you expect **average prices** to change? In the next year, how much do you expect average wages to change?

Historical averages