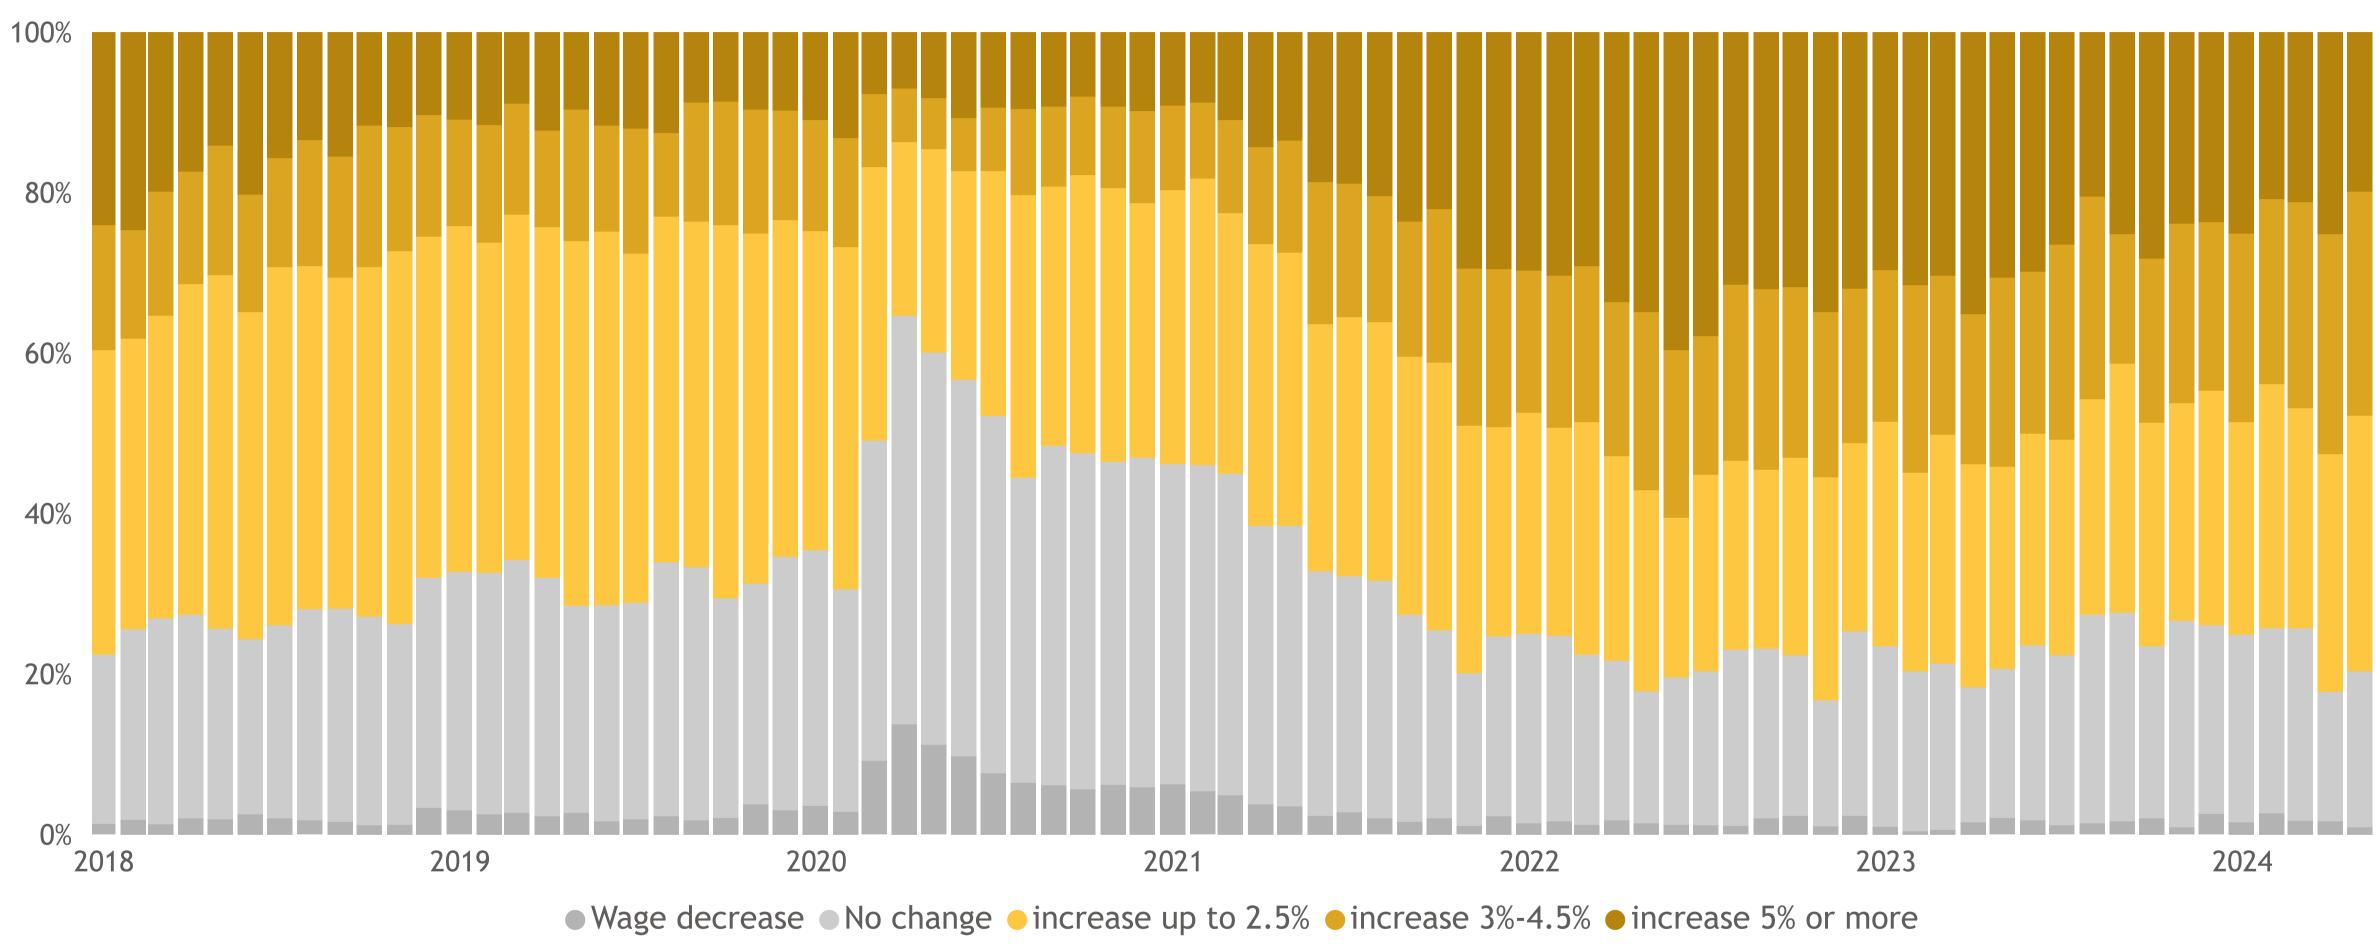

# Business Barometer<sup>®</sup>: Wage increase plans, last 7 years

Survey question: In the next year, how much do you expect your firm's wage prices to change?

● Wage decrease ● No change ● increase up to 2.5% ● increase 3%-4.5% ● increase 5% or more

Survey question: In the next year, how much do you expect average wages to change?