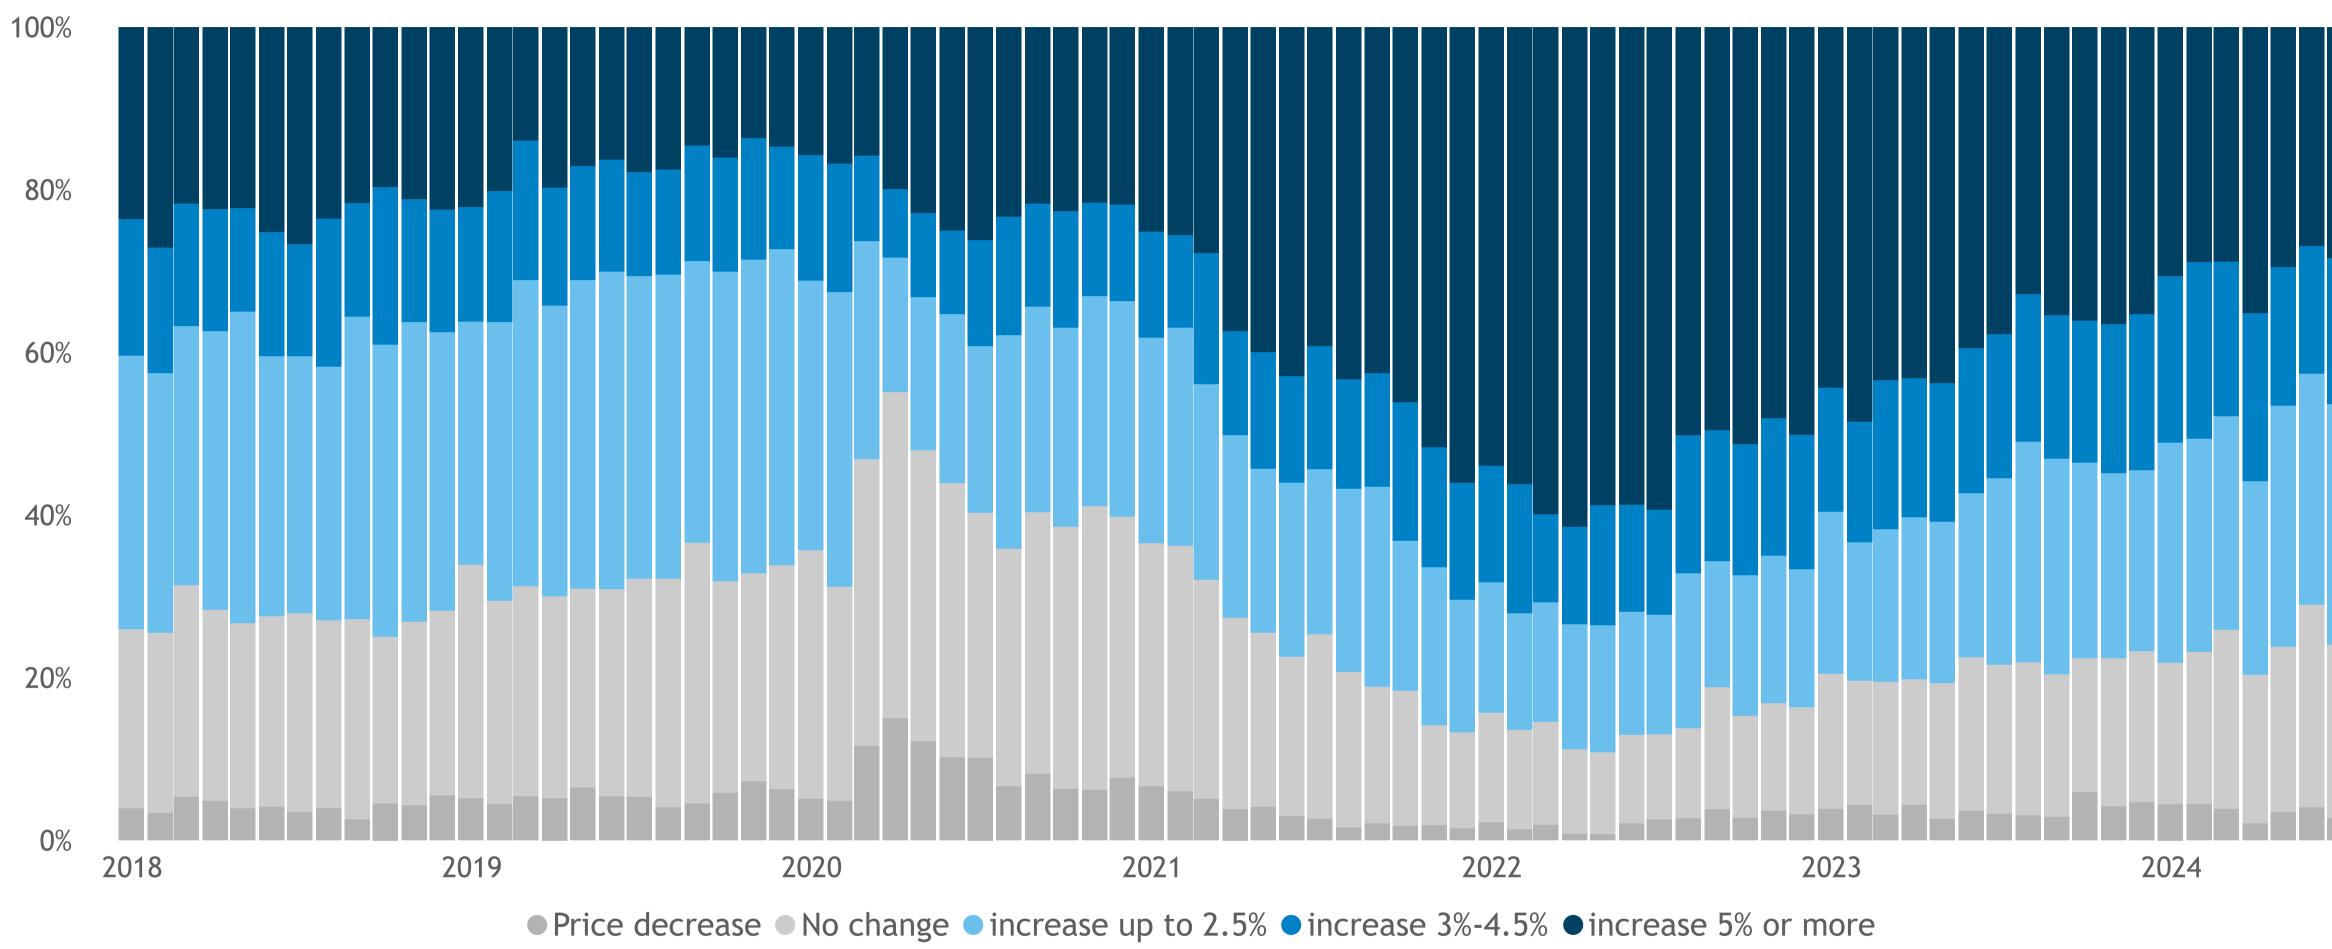

### **Business Barometer<sup>®</sup>: Price increase plans**

● Price decrease ● No change ● increase up to 2.5% ● increase 3%-4.5% ● increase 5% or more

Survey question: In the next year, how much do you expect average prices to change?

| 34% |     | 17% |     |     | 24% |  |
|-----|-----|-----|-----|-----|-----|--|
|     |     |     |     |     |     |  |
| 30% |     | 17% |     | 27% |     |  |
|     |     |     |     |     |     |  |
|     | 19% |     | 31% |     |     |  |
|     |     |     |     |     |     |  |
|     | 32% |     |     | 13% | 17% |  |